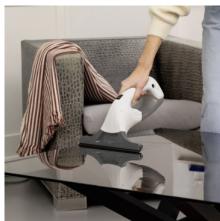

#### Compact and handy

■ The small, handy device now makes cleaning smooth surfaces even easier.