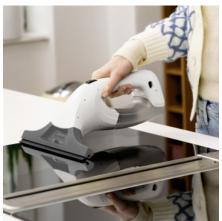

#### Compact and handy

■ The small, handy device now makes cleaning smooth surfaces even easier.