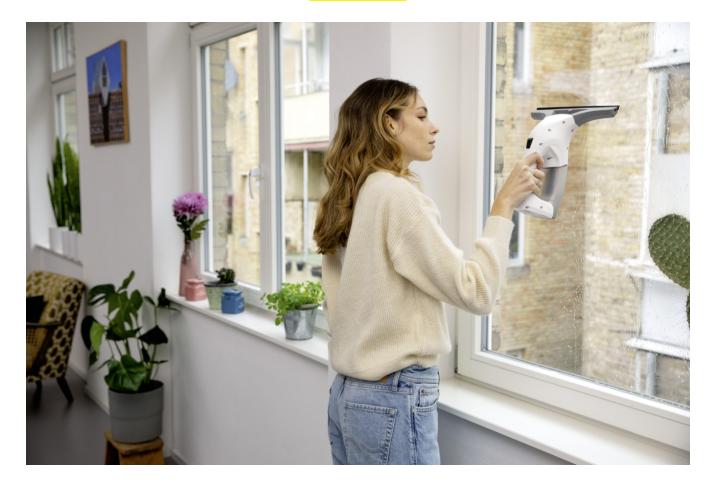

# **WV 1 PLUS**

With the WV 1 Plus Window Vac and the spray bottle with microfibre wiping cloth, you can clean your windows effortlessly and three times faster than before, with streak-free results.

Order No.

#### Compact and handy

■ The small, handy device now makes cleaning smooth surfaces even easier.