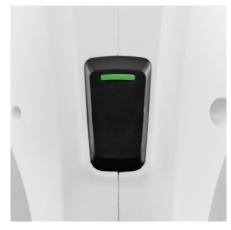

#### LED display in field of vision

 Energy management made easy: one glance at the LED display will tell you the current status of the battery.