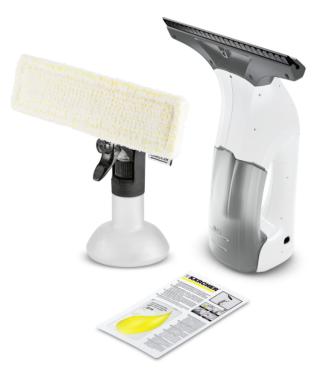

# **WV 1 PLUS**

With the WV 1 Plus Window Vac and the spray bottle with microfibre wiping cloth, you can clean your windows effortlessly and three times faster than before, with streak-free results.

Order No.

1.633-612.0

- Removable tank
- LED light display on the device
- Incl. spray bottle with microfibre wiping cloth and 20 ml window cleaner concentrate

| Technical data                             |                 |                                        |
|--------------------------------------------|-----------------|----------------------------------------|
| EAN code                                   |                 | 4054278976419                          |
| Battery powered devices                    |                 | 1                                      |
| Working width of suction nozzle            | Millimetre      | 250                                    |
| Waste water container capacity             | Millilitre      | 100                                    |
| Battery running time                       | Minute          | 25                                     |
| Battery charge time                        | Minute          | 150                                    |
| Battery type                               |                 | Lithium-ion battery                    |
| Cleaning performance per battery<br>charge |                 | Approx. 70 m <sup>2</sup> = 23 windows |
| Type of current                            | Volt /<br>Hertz | 100 - 240 / 50 - 60                    |
| Colour                                     |                 | white                                  |
| Weight incl. battery                       | Kilogram        | 0.5                                    |
| Weight without accessories                 | Kilogram        | 0.5                                    |
| Weight incl. packaging                     | Kilogram        | 0.902                                  |
| Dimensions (L × W × H)                     | Millimetre      | 130 × 250 × 275                        |
|                                            |                 |                                        |

| Equipment                                             |            |        |
|-------------------------------------------------------|------------|--------|
| Suction                                               |            |        |
| Battery charger                                       |            | •      |
| Spray bottle Standard with<br>microfibre wiping cloth |            | •      |
| Window cleaner concentrate                            | Millilitre | 1 × 20 |
| Included in delivery.                                 |            |        |