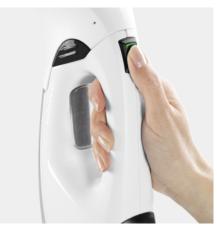

#### LED display in field of vision

 Energy management made easy: one glance at the LED display will tell you the current status of the battery.