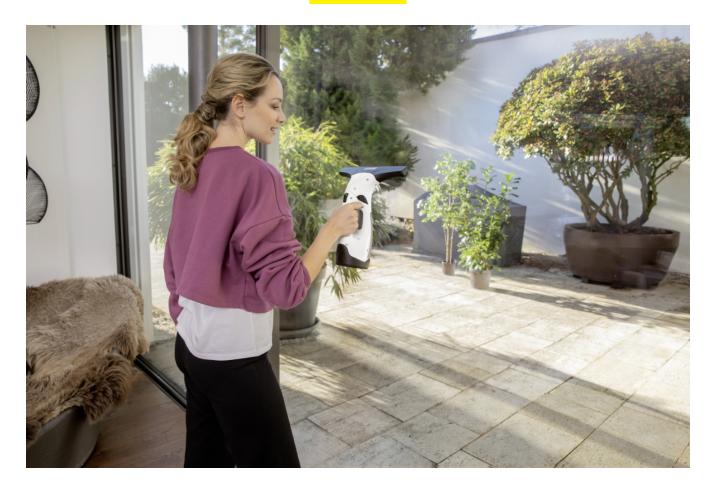

# **WV 2 PLUS N**

Easy to handle, no dripping water thanks to suction, and huge time savings – with the original Window Vac set from Kärcher, windows are sparkling clean and streak-free in no time.

Order No.