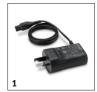

## **EQUIPMENT FOR WV 2 PLUS N** 1.633-653.0

|                                          | _  |             |                                                                                                                                                                                                              | _ |
|------------------------------------------|----|-------------|--------------------------------------------------------------------------------------------------------------------------------------------------------------------------------------------------------------|---|
|                                          |    |             |                                                                                                                                                                                                              |   |
|                                          |    | Order No.   | Description                                                                                                                                                                                                  |   |
| WINDOW CLEANER                           |    |             |                                                                                                                                                                                                              |   |
| Power supplies                           |    |             |                                                                                                                                                                                                              |   |
| WV replacement charger                   | 1  | 2.633-136.0 | The battery charger for Kärcher Window Vacs and the cordless wiper.                                                                                                                                          |   |
| Suction lips                             |    |             |                                                                                                                                                                                                              |   |
| Pull-off lip, wide                       | 2  | 2.633-005.0 | To replace pull off lips of Window Vacuums. For a streak-free finish on all even surfaces – without any dripping.                                                                                            |   |
| Nozzles                                  | ·  |             |                                                                                                                                                                                                              |   |
| Suction nozzle, 170 mm                   | 3  | 2.633-112.0 | With a width of 170 mm, the narrow suction nozzle for the WV 2 and WV 5 is especially suitable for lattice windows and other small window surfaces.                                                          |   |
| Spray bottle                             | ·  |             |                                                                                                                                                                                                              |   |
| Spray bottle premium accessories         | 4  | 2.633-129.0 | The new Extra spray bottle set, including microfibre wiping cloth with Velcro fastening, wide and narrow wipers, rough dirt scraper and 20 ml window cleaner concentrate.                                    |   |
| Replacement cloths                       |    |             |                                                                                                                                                                                                              |   |
| Pad inside accessories                   | 5  | 2.633-130.0 | The microfibre wiping cloth with hook-and-loop fastener fastening for optimal dirt removal with the spray bottle of the WV on all smooth surfaces.                                                           |   |
| Extensions                               | •  |             |                                                                                                                                                                                                              |   |
| WV Evolution Extension Set               | 6  | 2.633-144.0 | With the telescopic extension kit for the Window Vac and the vibrating cordless wiper, you can even clean high windows. Extendible from 0.6 to 1.5 metres.                                                   |   |
| GLASS CLEANERS                           |    |             |                                                                                                                                                                                                              |   |
| Glass cleaner concentrate                | 7  | 6.295-772.0 | Perfect for streak-free cleaning of all smooth waterproof surfaces. Removes even stubborn dirt                                                                                                               | 0 |
|                                          | 8  | 6.295-890.0 | such as grease, insects and emissions.                                                                                                                                                                       | 0 |
| RM 500                                   | 9  | 6.296-236.0 | 1                                                                                                                                                                                                            |   |
| RM 670 Winter windshield cleaner concent | 10 | 6.296-170.0 |                                                                                                                                                                                                              | 0 |
| Window cleaner concentrate               | 11 | 6.295-302.0 | Window cleaner in practical kinked packages for streak-free cleaning of all water-proof smooth surfaces such as glass, windows, mirrors, shower cabins, etc. Makes rain run off faster and delays resoiling. | 0 |
| RM 508** 0,5l Multi surface cleaner conc | 12 | 6.296-128.0 |                                                                                                                                                                                                              | 0 |