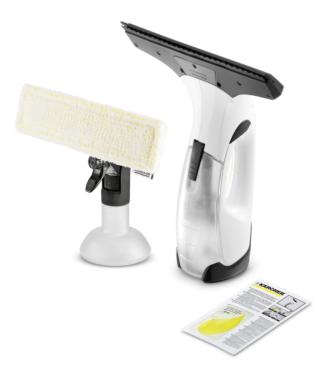

# **WV 2 PLUS N**

Easy to handle, no dripping water thanks to suction, and huge time savings – with the original Window Vac set from Kärcher, windows are sparkling clean and streak-free in no time.

Order No.

1.633-653.0

- Incl. spray bottle with microfibre wiping cloth and 20 ml window cleaner concentrate
- LED light display on the device
- Suitable for all smooth surfaces

| Technical data                          |                             |                            |
|-----------------------------------------|-----------------------------|----------------------------|
| EAN code                                |                             | 4054278977850              |
| Working width of suction nozzle         | Millimetre                  | 280                        |
| Waste water container capacity          | Millilitre                  | 100                        |
| Battery running time                    | Minute                      | 35                         |
| Battery charge time                     | Minute                      | 230                        |
| Battery type                            |                             | Lithium-ion battery        |
| Cleaning performance per battery charge |                             | Approx. 75 m² = 25 windows |
| Type of current                         | Phases /<br>Volt /<br>Hertz | 1 / 100 - 240 / 50 - 60    |
| Colour                                  |                             | white                      |
| Weight incl. battery                    | Kilogram                    | 0.6                        |
| Weight without accessories              | Kilogram                    | 0.6                        |
| Weight incl. packaging                  | Kilogram                    | 1.1                        |
| Dimensions (L × W × H)                  | Millimetre                  | 120 × 180 × 320            |

| Equipment                                             |            |        |
|-------------------------------------------------------|------------|--------|
| Suction                                               |            |        |
| Battery charger                                       |            | •      |
| Spray bottle Standard with<br>microfibre wiping cloth |            | •      |
| Window cleaner concentrate                            | Millilitre | 1 × 20 |
| Exchangeable suction                                  |            |        |
| Included in delivery.                                 |            |        |
|                                                       |            |        |