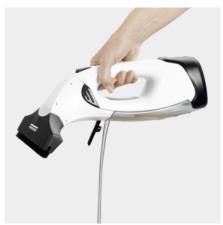

#### Quick to empty

■ The dirty water tank can be emptied quickly and easily as required.