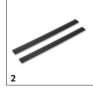

#### **Exchangeable suction**

• Choose between a large or small suction, based on the size of the cleaning surface.

## **EQUIPMENT FOR WV 2 PLUS N** 1.633-653.0

|                                          | _  |             |                                                                                                                                                                                                              | _ |
|------------------------------------------|----|-------------|--------------------------------------------------------------------------------------------------------------------------------------------------------------------------------------------------------------|---|
|                                          |    |             |                                                                                                                                                                                                              |   |
|                                          |    | Order No.   | Description                                                                                                                                                                                                  |   |
| WINDOW CLEANER                           |    |             |                                                                                                                                                                                                              |   |
| Power supplies                           |    |             |                                                                                                                                                                                                              |   |
| WV replacement charger                   | 1  | 2.633-136.0 | The battery charger for Kärcher Window Vacs and the cordless wiper.                                                                                                                                          |   |
| Suction lips                             |    |             |                                                                                                                                                                                                              |   |
| Pull-off lip, wide                       | 2  | 2.633-005.0 | To replace pull off lips of Window Vacuums. For a streak-free finish on all even surfaces – without any dripping.                                                                                            |   |
| Nozzles                                  | ·  |             |                                                                                                                                                                                                              |   |
| Suction nozzle, 170 mm                   | 3  | 2.633-112.0 | With a width of 170 mm, the narrow suction nozzle for the WV 2 and WV 5 is especially suitable for lattice windows and other small window surfaces.                                                          |   |
| Spray bottle                             | ·  |             |                                                                                                                                                                                                              |   |
| Spray bottle premium accessories         | 4  | 2.633-129.0 | The new Extra spray bottle set, including microfibre wiping cloth with Velcro fastening, wide and narrow wipers, rough dirt scraper and 20 ml window cleaner concentrate.                                    |   |
| Replacement cloths                       |    |             |                                                                                                                                                                                                              |   |
| Pad inside accessories                   | 5  | 2.633-130.0 | The microfibre wiping cloth with hook-and-loop fastener fastening for optimal dirt removal with the spray bottle of the WV on all smooth surfaces.                                                           |   |
| Extensions                               | •  |             |                                                                                                                                                                                                              |   |
| WV Evolution Extension Set               | 6  | 2.633-144.0 | With the telescopic extension kit for the Window Vac and the vibrating cordless wiper, you can even clean high windows. Extendible from 0.6 to 1.5 metres.                                                   |   |
| GLASS CLEANERS                           |    |             |                                                                                                                                                                                                              |   |
| Glass cleaner concentrate                | 7  | 6.295-772.0 | Perfect for streak-free cleaning of all smooth waterproof surfaces. Removes even stubborn dirt                                                                                                               | 0 |
|                                          | 8  | 6.295-890.0 | such as grease, insects and emissions.                                                                                                                                                                       | 0 |
| RM 500                                   | 9  | 6.296-236.0 | 1                                                                                                                                                                                                            |   |
| RM 670 Winter windshield cleaner concent | 10 | 6.296-170.0 |                                                                                                                                                                                                              | 0 |
| Window cleaner concentrate               | 11 | 6.295-302.0 | Window cleaner in practical kinked packages for streak-free cleaning of all water-proof smooth surfaces such as glass, windows, mirrors, shower cabins, etc. Makes rain run off faster and delays resoiling. | 0 |
| RM 508** 0,5l Multi surface cleaner conc | 12 | 6.296-128.0 |                                                                                                                                                                                                              | 0 |