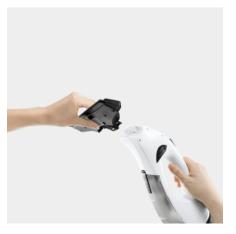

#### **Exchangeable suction**

• Choose between a large or small suction, based on the size of the cleaning surface.