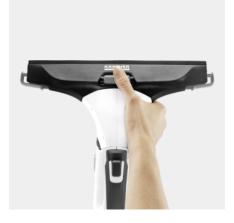

### Comfortable handle with battery level indicator

- The soft grip handle makes the device even more comfortable to use.
- Three LEDs above the on/off switch show the current charging state.