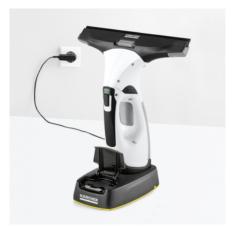

## Including replacement battery and charging station

• Clean without breaks thanks to replacement battery.

Order No.

1.633-705.0

- Charging station and 2 batteries
- Quick-to-empty tank
- Soft grip handle

| _                                          |                             |                               |
|--------------------------------------------|-----------------------------|-------------------------------|
| Technical data                             |                             |                               |
| EAN code                                   |                             | 4054278976648                 |
| Working width of suction nozzle            | Millimetre                  | 280                           |
| Waste water container capacity             | Millilitre                  | 100                           |
| Battery running time                       | Minute                      | 35                            |
| Battery charge time                        | Minute                      | 185                           |
| Battery type                               |                             | Removable lithium-ion battery |
| Cleaning performance per battery<br>charge |                             | Approx. 210 m² = 70 windows   |
| Type of current                            | Phases /<br>Volt /<br>Hertz | 1 / 100 - 240 / 50 - 60       |
| Colour                                     |                             | white                         |
| Weight incl. battery                       | Kilogram                    | 0.7                           |
| Weight without accessories                 | Kilogram                    | 0.7                           |
| Weight incl. packaging                     | Kilogram                    | 1.4                           |
| Dimensions (L × W × H)                     | Millimetre                  | 125 × 280 × 325               |