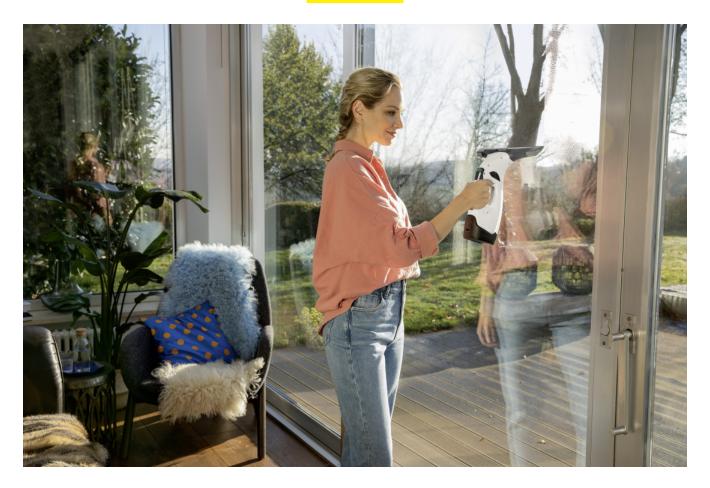

# **WV 5 PLUS N BATTERY**

WV 5 Plus battery: battery-powered Window Vac, spray bottle with microfibre wiper, detergent, charging station and exchangeable battery. For drip-free, streak-free non-stop cleaning.

#### Convenient edge cleaning

 The manually adjustable distance holders enable perfect streak-free cleaning results right up to the edges.