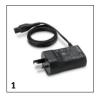

### **EQUIPMENT FOR WV 5 PLUS N BATTERY** 1.633-705.0

|                                              |    |             |                                                                                                                                                                                                              | _ |
|----------------------------------------------|----|-------------|--------------------------------------------------------------------------------------------------------------------------------------------------------------------------------------------------------------|---|
|                                              |    |             |                                                                                                                                                                                                              |   |
|                                              |    | Order No.   | Description                                                                                                                                                                                                  |   |
| WINDOW CLEANER                               |    |             |                                                                                                                                                                                                              |   |
| Power supplies                               |    |             |                                                                                                                                                                                                              |   |
| WV replacement charger                       | 1  | 2.633-136.0 | The battery charger for Kärcher Window Vacs and the cordless wiper.                                                                                                                                          |   |
| Base stations                                |    |             |                                                                                                                                                                                                              |   |
| WV5 Charging station and replaceable battery | 2  | 2.633-116.0 | Set comprising charging station and exchangeable battery for the WV 5 and WVP 10 Window Vacs.                                                                                                                |   |
| Suction lips                                 |    | <u> </u>    |                                                                                                                                                                                                              |   |
| Pull-off lip, wide                           | 3  | 2.633-005.0 | To replace pull off lips of Window Vacuums. For a streak-free finish on all even surfaces – without any dripping.                                                                                            |   |
| Nozzles                                      |    | <b>'</b>    |                                                                                                                                                                                                              |   |
| Suction nozzle, 170 mm                       | 4  | 2.633-112.0 | With a width of 170 mm, the narrow suction nozzle for the WV 2 and WV 5 is especially suitable for lattice windows and other small window surfaces.                                                          |   |
| Spray bottle                                 |    |             |                                                                                                                                                                                                              |   |
| Spray bottle premium accessories             | 5  | 2.633-129.0 | The new Extra spray bottle set, including microfibre wiping cloth with Velcro fastening, wide and narrow wipers, rough dirt scraper and 20 ml window cleaner concentrate.                                    |   |
| Replacement cloths                           |    |             |                                                                                                                                                                                                              |   |
| Pad inside accessories                       | 6  | 2.633-130.0 | The microfibre wiping cloth with hook-and-loop fastener fastening for optimal dirt removal with the spray bottle of the WV on all smooth surfaces.                                                           |   |
| Extensions                                   |    | <u>'</u>    |                                                                                                                                                                                                              |   |
| WV Evolution Extension Set                   | 7  | 2.633-144.0 | With the telescopic extension kit for the Window Vac and the vibrating cordless wiper, you can even clean high windows. Extendible from 0.6 to 1.5 metres.                                                   |   |
| GLASS CLEANERS                               |    |             |                                                                                                                                                                                                              |   |
| Glass cleaner concentrate                    | 8  | 6.295-772.0 | Perfect for streak-free cleaning of all smooth waterproof surfaces. Removes even stubborn dirt such as grease, insects and emissions.                                                                        |   |
|                                              | 9  | 6.295-890.0 |                                                                                                                                                                                                              |   |
| RM 500                                       | 10 | 6.296-236.0 |                                                                                                                                                                                                              |   |
| RM 670 Winter windshield cleaner concent     | 11 | 6.296-170.0 |                                                                                                                                                                                                              | 0 |
| Window cleaner concentrate                   | 12 | 6.295-302.0 | Window cleaner in practical kinked packages for streak-free cleaning of all water-proof smooth surfaces such as glass, windows, mirrors, shower cabins, etc. Makes rain run off faster and delays resoiling. | 0 |
| RM 508** 0,5l Multi surface cleaner conc     | 13 | 6.296-128.0 |                                                                                                                                                                                                              | 0 |