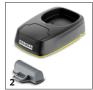

## Including replacement battery and charging station

• Clean without breaks thanks to replacement battery.

### **EQUIPMENT FOR WV 5 PLUS N BATTERY** 1.633-705.0

|                                              |    |             |                                                                                                                                                                                                              | _ |
|----------------------------------------------|----|-------------|--------------------------------------------------------------------------------------------------------------------------------------------------------------------------------------------------------------|---|
|                                              |    |             |                                                                                                                                                                                                              |   |
|                                              |    | Order No.   | Description                                                                                                                                                                                                  |   |
| WINDOW CLEANER                               |    |             |                                                                                                                                                                                                              |   |
| Power supplies                               |    |             |                                                                                                                                                                                                              |   |
| WV replacement charger                       | 1  | 2.633-136.0 | The battery charger for Kärcher Window Vacs and the cordless wiper.                                                                                                                                          |   |
| Base stations                                |    |             |                                                                                                                                                                                                              |   |
| WV5 Charging station and replaceable battery | 2  | 2.633-116.0 | Set comprising charging station and exchangeable battery for the WV 5 and WVP 10 Window Vacs.                                                                                                                |   |
| Suction lips                                 |    | <u> </u>    |                                                                                                                                                                                                              |   |
| Pull-off lip, wide                           | 3  | 2.633-005.0 | To replace pull off lips of Window Vacuums. For a streak-free finish on all even surfaces – without any dripping.                                                                                            |   |
| Nozzles                                      |    | <b>'</b>    |                                                                                                                                                                                                              |   |
| Suction nozzle, 170 mm                       | 4  | 2.633-112.0 | With a width of 170 mm, the narrow suction nozzle for the WV 2 and WV 5 is especially suitable for lattice windows and other small window surfaces.                                                          |   |
| Spray bottle                                 |    |             |                                                                                                                                                                                                              |   |
| Spray bottle premium accessories             | 5  | 2.633-129.0 | The new Extra spray bottle set, including microfibre wiping cloth with Velcro fastening, wide and narrow wipers, rough dirt scraper and 20 ml window cleaner concentrate.                                    |   |
| Replacement cloths                           |    |             |                                                                                                                                                                                                              |   |
| Pad inside accessories                       | 6  | 2.633-130.0 | The microfibre wiping cloth with hook-and-loop fastener fastening for optimal dirt removal with the spray bottle of the WV on all smooth surfaces.                                                           |   |
| Extensions                                   |    | <u>'</u>    |                                                                                                                                                                                                              |   |
| WV Evolution Extension Set                   | 7  | 2.633-144.0 | With the telescopic extension kit for the Window Vac and the vibrating cordless wiper, you can even clean high windows. Extendible from 0.6 to 1.5 metres.                                                   |   |
| GLASS CLEANERS                               |    |             |                                                                                                                                                                                                              |   |
| Glass cleaner concentrate                    | 8  | 6.295-772.0 | Perfect for streak-free cleaning of all smooth waterproof surfaces. Removes even stubborn dirt such as grease, insects and emissions.                                                                        |   |
|                                              | 9  | 6.295-890.0 |                                                                                                                                                                                                              |   |
| RM 500                                       | 10 | 6.296-236.0 |                                                                                                                                                                                                              |   |
| RM 670 Winter windshield cleaner concent     | 11 | 6.296-170.0 |                                                                                                                                                                                                              | 0 |
| Window cleaner concentrate                   | 12 | 6.295-302.0 | Window cleaner in practical kinked packages for streak-free cleaning of all water-proof smooth surfaces such as glass, windows, mirrors, shower cabins, etc. Makes rain run off faster and delays resoiling. | 0 |
| RM 508** 0,5l Multi surface cleaner conc     | 13 | 6.296-128.0 |                                                                                                                                                                                                              | 0 |