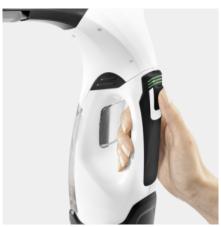

### Comfortable handle with battery level indicator

- The soft grip handle makes the device even more comfortable to use.
- Three LEDs above the on/off switch show the current charging state.