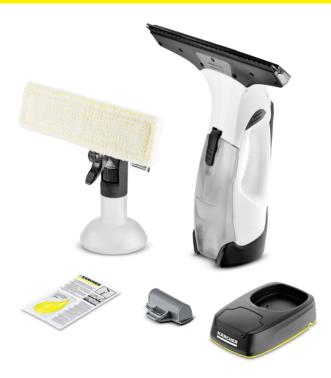

# **WV 5 PLUS N BATTERY**

WV 5 Plus battery: battery-powered Window Vac, spray bottle with microfibre wiper, detergent, charging station and exchangeable battery. For drip-free, streak-free non-stop cleaning.

Order No.

1.633-705.0

- Charging station and 2 batteries
- Quick-to-empty tank
- Soft grip handle

| _                                          |                             |                               |
|--------------------------------------------|-----------------------------|-------------------------------|
| Technical data                             |                             |                               |
| EAN code                                   |                             | 4054278976648                 |
| Working width of suction nozzle            | Millimetre                  | 280                           |
| Waste water container capacity             | Millilitre                  | 100                           |
| Battery running time                       | Minute                      | 35                            |
| Battery charge time                        | Minute                      | 185                           |
| Battery type                               |                             | Removable lithium-ion battery |
| Cleaning performance per battery<br>charge |                             | Approx. 210 m² = 70 windows   |
| Type of current                            | Phases /<br>Volt /<br>Hertz | 1 / 100 - 240 / 50 - 60       |
| Colour                                     |                             | white                         |
| Weight incl. battery                       | Kilogram                    | 0.7                           |
| Weight without accessories                 | Kilogram                    | 0.7                           |
| Weight incl. packaging                     | Kilogram                    | 1.4                           |
| Dimensions (L × W × H)                     | Millimetre                  | 125 × 280 × 325               |

| Equipment                                       |            |        |
|-------------------------------------------------|------------|--------|
| Suction                                         |            |        |
| Battery charger                                 |            | •      |
| base station                                    |            |        |
| Enclosed second battery                         |            |        |
| Spray bottle Extra with microfibre wiping cloth |            | •      |
| Window cleaner concentrate                      | Millilitre | 1 × 20 |
| Exchangeable suction                            |            |        |
| Included in delivery                            |            |        |

Included in deliver