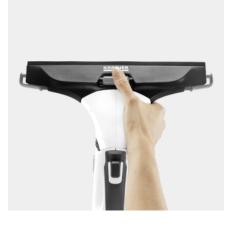

## Comfortable handle with battery level indicator

- The soft grip handle makes the device even more comfortable to use.
- 3 LEDs indicate the current battery charging status.