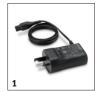

## **EQUIPMENT FOR WV 5 PLUS N** 1.633-706.0

|                                              |    |             |                                                                                                                                                                                                              | $\top$ |
|----------------------------------------------|----|-------------|--------------------------------------------------------------------------------------------------------------------------------------------------------------------------------------------------------------|--------|
|                                              |    |             |                                                                                                                                                                                                              |        |
|                                              |    | Order No.   | Description                                                                                                                                                                                                  |        |
| WINDOW CLEANER                               |    |             |                                                                                                                                                                                                              |        |
| Power supplies                               |    |             |                                                                                                                                                                                                              |        |
| WV replacement charger                       | 1  | 2.633-136.0 | The battery charger for Kärcher Window Vacs and the cordless wiper.                                                                                                                                          |        |
| Suction lips                                 |    |             |                                                                                                                                                                                                              |        |
| Pull-off lip, wide                           | 2  | 2.633-005.0 | To replace pull off lips of Window Vacuums. For a streak-free finish on all even surfaces – without any dripping.                                                                                            |        |
| Nozzles                                      |    |             |                                                                                                                                                                                                              |        |
| Suction nozzle, 170 mm                       | 3  | 2.633-112.0 | With a width of 170 mm, the narrow suction nozzle for the WV 2 and WV 5 is especially suitable for lattice windows and other small window surfaces.                                                          |        |
| Spray bottle                                 |    |             |                                                                                                                                                                                                              |        |
| Spray bottle premium accessories             | 4  | 2.633-129.0 | The new Extra spray bottle set, including microfibre wiping cloth with Velcro fastening, wide and narrow wipers, rough dirt scraper and 20 ml window cleaner concentrate.                                    |        |
| Replacement cloths                           |    |             |                                                                                                                                                                                                              |        |
| Pad inside accessories                       | 5  | 2.633-130.0 | The microfibre wiping cloth with hook-and-loop fastener fastening for optimal dirt removal with the spray bottle of the WV on all smooth surfaces.                                                           |        |
| Extensions                                   |    |             |                                                                                                                                                                                                              |        |
| WV Evolution Extension Set                   | 6  | 2.633-144.0 | With the telescopic extension kit for the Window Vac and the vibrating cordless wiper, you can even clean high windows. Extendible from 0.6 to 1.5 metres.                                                   |        |
| Base stations                                |    |             |                                                                                                                                                                                                              |        |
| WV5 Charging station and replaceable battery | 7  | 2.633-116.0 | Set comprising charging station and exchangeable battery for the WV 5 and WVP 10 Window Vacs.                                                                                                                |        |
| GLASS CLEANERS                               |    |             |                                                                                                                                                                                                              |        |
| Glass cleaner concentrate                    | 8  | 6.295-772.0 | such as grease, insects and emissions.                                                                                                                                                                       |        |
|                                              | 9  | 6.295-890.0 |                                                                                                                                                                                                              |        |
| RM 500                                       | 10 | 6.296-236.0 |                                                                                                                                                                                                              |        |
| RM 670 Winter windshield cleaner concent     | 11 | 6.296-170.0 |                                                                                                                                                                                                              | 0      |
| Window cleaner concentrate                   | 12 | 6.295-302.0 | Window cleaner in practical kinked packages for streak-free cleaning of all water-proof smooth surfaces such as glass, windows, mirrors, shower cabins, etc. Makes rain run off faster and delays resoiling. | 0      |
| RM 508** 0,5l Multi surface cleaner conc     | 13 | 6.296-128.0 |                                                                                                                                                                                                              | 0      |