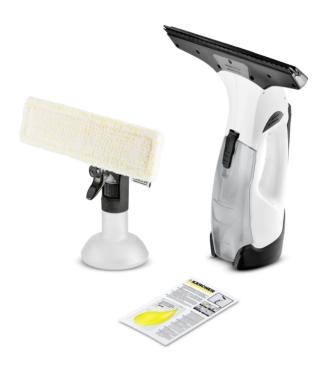

# **WV 5 PLUS N**

The WV 5 Plus N battery-powered Window Vac set ensures clean, streak-free and drip-free windows in no time. The optional exchangeable battery makes continuous cleaning possible.

Order No.

| Suction                                         |        |
|-------------------------------------------------|--------|
| Battery charger                                 |        |
| Spray bottle Extra with microfibre wiping cloth | •      |
| Window cleaner concentrate Millilitre           | 1 × 20 |
| Exchangeable suction                            |        |
| Included in delivery.                           |        |