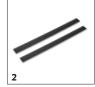

## **EQUIPMENT FOR WV 5 PLUS N** 1.633-706.0

|                                              |    |             |                                                                                                                                                                                                              | $\top$ |
|----------------------------------------------|----|-------------|--------------------------------------------------------------------------------------------------------------------------------------------------------------------------------------------------------------|--------|
|                                              |    |             |                                                                                                                                                                                                              |        |
|                                              |    | Order No.   | Description                                                                                                                                                                                                  |        |
| WINDOW CLEANER                               |    |             |                                                                                                                                                                                                              |        |
| Power supplies                               |    |             |                                                                                                                                                                                                              |        |
| WV replacement charger                       | 1  | 2.633-136.0 | The battery charger for Kärcher Window Vacs and the cordless wiper.                                                                                                                                          |        |
| Suction lips                                 |    |             |                                                                                                                                                                                                              |        |
| Pull-off lip, wide                           | 2  | 2.633-005.0 | To replace pull off lips of Window Vacuums. For a streak-free finish on all even surfaces – without any dripping.                                                                                            |        |
| Nozzles                                      |    |             |                                                                                                                                                                                                              |        |
| Suction nozzle, 170 mm                       | 3  | 2.633-112.0 | With a width of 170 mm, the narrow suction nozzle for the WV 2 and WV 5 is especially suitable for lattice windows and other small window surfaces.                                                          |        |
| Spray bottle                                 |    |             |                                                                                                                                                                                                              |        |
| Spray bottle premium accessories             | 4  | 2.633-129.0 | The new Extra spray bottle set, including microfibre wiping cloth with Velcro fastening, wide and narrow wipers, rough dirt scraper and 20 ml window cleaner concentrate.                                    |        |
| Replacement cloths                           |    |             |                                                                                                                                                                                                              |        |
| Pad inside accessories                       | 5  | 2.633-130.0 | The microfibre wiping cloth with hook-and-loop fastener fastening for optimal dirt removal with the spray bottle of the WV on all smooth surfaces.                                                           |        |
| Extensions                                   |    |             |                                                                                                                                                                                                              |        |
| WV Evolution Extension Set                   | 6  | 2.633-144.0 | With the telescopic extension kit for the Window Vac and the vibrating cordless wiper, you can even clean high windows. Extendible from 0.6 to 1.5 metres.                                                   |        |
| Base stations                                |    |             |                                                                                                                                                                                                              |        |
| WV5 Charging station and replaceable battery | 7  | 2.633-116.0 | Set comprising charging station and exchangeable battery for the WV 5 and WVP 10 Window Vacs.                                                                                                                |        |
| GLASS CLEANERS                               |    |             |                                                                                                                                                                                                              |        |
| Glass cleaner concentrate                    | 8  | 6.295-772.0 | such as grease, insects and emissions.                                                                                                                                                                       |        |
|                                              | 9  | 6.295-890.0 |                                                                                                                                                                                                              |        |
| RM 500                                       | 10 | 6.296-236.0 |                                                                                                                                                                                                              |        |
| RM 670 Winter windshield cleaner concent     | 11 | 6.296-170.0 |                                                                                                                                                                                                              | 0      |
| Window cleaner concentrate                   | 12 | 6.295-302.0 | Window cleaner in practical kinked packages for streak-free cleaning of all water-proof smooth surfaces such as glass, windows, mirrors, shower cabins, etc. Makes rain run off faster and delays resoiling. | 0      |
| RM 508** 0,5l Multi surface cleaner conc     | 13 | 6.296-128.0 |                                                                                                                                                                                                              | 0      |