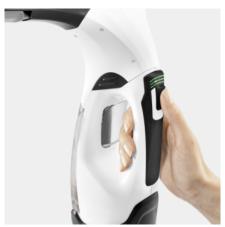

## Comfortable handle with battery level indicator

- The soft grip handle makes the device even more comfortable to use.
- 3 LEDs indicate the current battery charging status.