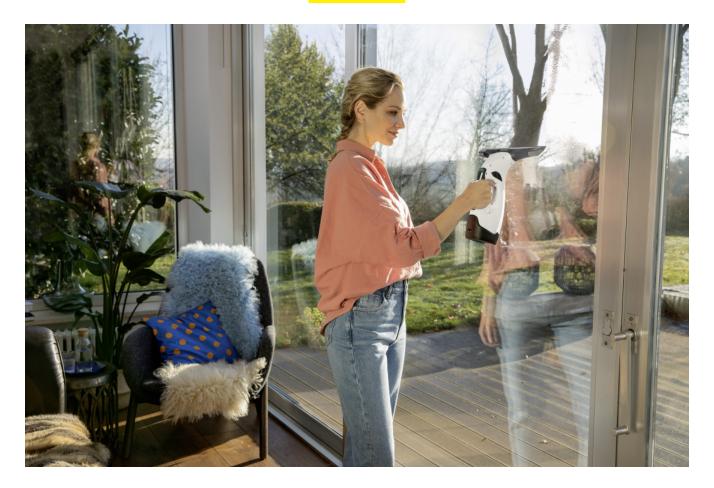

# **WV 5 PLUS N**

The WV 5 Plus N battery-powered Window Vac set ensures clean, streak-free and drip-free windows in no time. The optional exchangeable battery makes continuous cleaning possible.

Order No.

#### Convenient edge cleaning

 The manually adjustable distance holders enable perfect streak-free cleaning results right up to the edges.