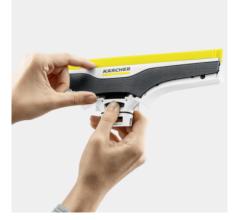

#### **Removable blade**

• The squeegee blade can simply be detached from the suction nozzle and cleaned after each use.