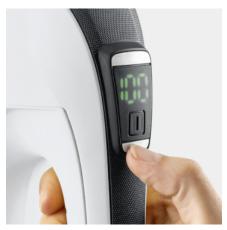

#### Extra-long battery running time

• The Window Vac's extra-long battery running time of 100 minutes enables uninterrupted cleaning.