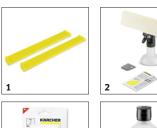

## 1.633-744.0

٩

9

10

2

3

|                                             | -  | 1           |                                                                                                                                                                                                              |     |
|---------------------------------------------|----|-------------|--------------------------------------------------------------------------------------------------------------------------------------------------------------------------------------------------------------|-----|
|                                             |    |             |                                                                                                                                                                                                              |     |
|                                             |    | Order No.   | Description                                                                                                                                                                                                  |     |
| WINDOW CLEANER                              |    |             |                                                                                                                                                                                                              |     |
| Suction lips                                |    |             |                                                                                                                                                                                                              |     |
| WV 4-4, WV 6, WV 7 squeegee blades (280 mm) | 1  | 2.633-514.0 | For streak-free cleaning results: exchangeable squeegee blades (280 mm) for the WV 4-4, WV 6 and WV 7 cordless Window Vacs.                                                                                  | d 🗆 |
| Spray bottle                                |    | •           |                                                                                                                                                                                                              |     |
| Spray bottle premium accessories            | 2  | 2.633-129.0 | The new Extra spray bottle set, including microfibre wiping cloth with Velcro fastening, wide and narrow wipers, rough dirt scraper and 20 ml window cleaner concentrate.                                    |     |
| Replacement cloths                          |    |             |                                                                                                                                                                                                              |     |
| Pad inside accessories                      | 3  | 2.633-130.0 | The microfibre wiping cloth with hook-and-loop fastener fastening for optimal dirt removal with the spray bottle of the WV on all smooth surfaces.                                                           |     |
| Extensions                                  | 1  |             |                                                                                                                                                                                                              |     |
| WV Evolution Extension Set                  | 4  | 2.633-144.0 | With the telescopic extension kit for the Window Vac and the vibrating cordless wiper, you can even clean high windows. Extendible from 0.6 to 1.5 metres.                                                   |     |
| GLASS CLEANERS                              |    |             |                                                                                                                                                                                                              |     |
| Glass cleaner concentrate                   | 5  | 6.295-772.0 | Perfect for streak-free cleaning of all smooth waterproof surfaces. Removes even stubborn dirt                                                                                                               | 0   |
|                                             | 6  | 6.295-890.0 | such as grease, insects and emissions.                                                                                                                                                                       |     |
| RM 500                                      | 7  | 6.296-236.0 |                                                                                                                                                                                                              |     |
| RM 670 Winter windshield cleaner concent    | 8  | 6.296-170.0 |                                                                                                                                                                                                              | 0   |
| Window cleaner concentrate                  | 9  | 6.295-302.0 | Window cleaner in practical kinked packages for streak-free cleaning of all water-proof smooth surfaces such as glass, windows, mirrors, shower cabins, etc. Makes rain run off faster and delays resoiling. | 0   |
| RM 508** 0,5I Multi surface cleaner conc    | 10 | 6.296-128.0 |                                                                                                                                                                                                              | 0   |