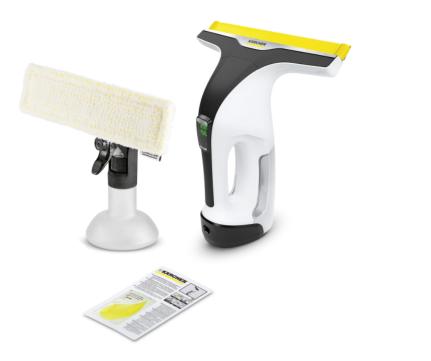

# WV 6 PLUS

Even more flexible in terms of use and with innovative blade technology: the battery powered WV 6 Plus Window Vac for clean windows without any smears, smudges and streaks in no time at all.

#### 1.633-744.0

- Exchangeable suction nozzle, available as an optional accessory
- Display which indicates the remaining minutes of battery running time
- Incl. Extra spray bottle with microfibre wiping cloth and 20 ml window cleaner concentrate

| Equipment                                       |            |        |
|-------------------------------------------------|------------|--------|
| Suction                                         |            | •      |
| Battery charger                                 |            | •      |
| Quick charger                                   |            |        |
| Spray bottle Extra with microfibre wiping cloth |            | •      |
| Window cleaner concentrate                      | Millilitre | 1 × 20 |
| Exchangeable suction                            |            |        |
| Included in delivery.                           |            |        |