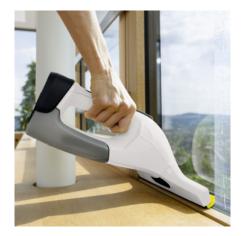

#### Improved blade technology

• The innovative long blade makes cleaning even more flexible - ideal for applications close to the floor.

#### **Removable blade**

• The squeegee blade can simply be detached from the suction nozzle and cleaned after each use.