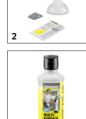

## 1.633-744.0

٩

9

10

2

3

|                                             | -  | 1           |                                                                                                                                                                                                              |     |
|---------------------------------------------|----|-------------|--------------------------------------------------------------------------------------------------------------------------------------------------------------------------------------------------------------|-----|
|                                             |    |             |                                                                                                                                                                                                              |     |
|                                             |    | Order No.   | Description                                                                                                                                                                                                  |     |
| WINDOW CLEANER                              |    |             |                                                                                                                                                                                                              |     |
| Suction lips                                |    |             |                                                                                                                                                                                                              |     |
| WV 4-4, WV 6, WV 7 squeegee blades (280 mm) | 1  | 2.633-514.0 | For streak-free cleaning results: exchangeable squeegee blades (280 mm) for the WV 4-4, WV 6 and WV 7 cordless Window Vacs.                                                                                  | d 🗆 |
| Spray bottle                                |    | •           |                                                                                                                                                                                                              |     |
| Spray bottle premium accessories            | 2  | 2.633-129.0 | The new Extra spray bottle set, including microfibre wiping cloth with Velcro fastening, wide and narrow wipers, rough dirt scraper and 20 ml window cleaner concentrate.                                    |     |
| Replacement cloths                          |    |             |                                                                                                                                                                                                              |     |
| Pad inside accessories                      | 3  | 2.633-130.0 | The microfibre wiping cloth with hook-and-loop fastener fastening for optimal dirt removal with the spray bottle of the WV on all smooth surfaces.                                                           |     |
| Extensions                                  | 1  |             |                                                                                                                                                                                                              |     |
| WV Evolution Extension Set                  | 4  | 2.633-144.0 | With the telescopic extension kit for the Window Vac and the vibrating cordless wiper, you can even clean high windows. Extendible from 0.6 to 1.5 metres.                                                   |     |
| GLASS CLEANERS                              |    |             |                                                                                                                                                                                                              |     |
| Glass cleaner concentrate                   | 5  | 6.295-772.0 | Perfect for streak-free cleaning of all smooth waterproof surfaces. Removes even stubborn dirt                                                                                                               | 0   |
|                                             | 6  | 6.295-890.0 | such as grease, insects and emissions.                                                                                                                                                                       |     |
| RM 500                                      | 7  | 6.296-236.0 |                                                                                                                                                                                                              |     |
| RM 670 Winter windshield cleaner concent    | 8  | 6.296-170.0 |                                                                                                                                                                                                              | 0   |
| Window cleaner concentrate                  | 9  | 6.295-302.0 | Window cleaner in practical kinked packages for streak-free cleaning of all water-proof smooth surfaces such as glass, windows, mirrors, shower cabins, etc. Makes rain run off faster and delays resoiling. | 0   |
| RM 508** 0,5I Multi surface cleaner conc    | 10 | 6.296-128.0 |                                                                                                                                                                                                              | 0   |