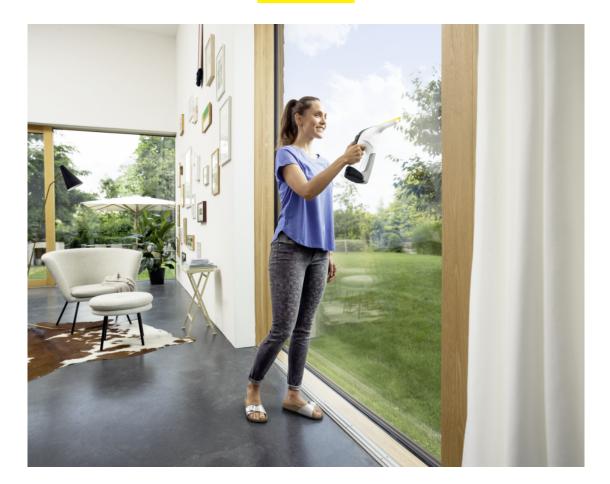

# WV 6 PLUS

Even more flexible in terms of use and with innovative blade technology: the battery powered WV 6 Plus Window Vac for clean windows without any smears, smudges and streaks in no time at all.

#### Improved blade technology

• The innovative long blade makes cleaning even more flexible - ideal for applications close to the floor.