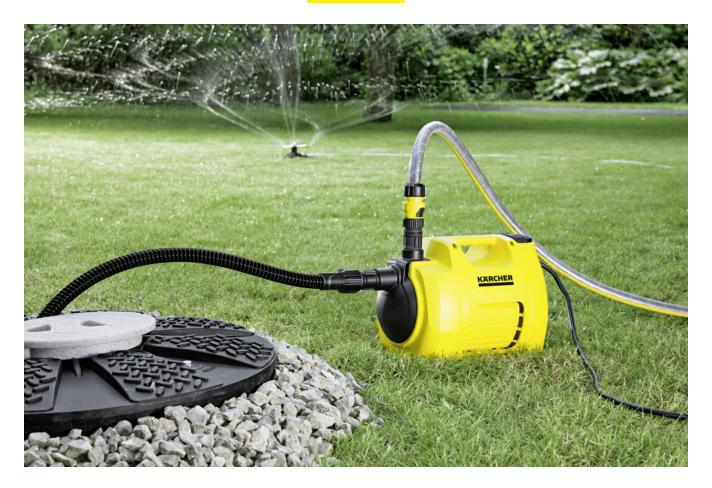

# **BP 2 GARDEN**

Strong and durable: the BP 2 Garden Pump garden pump is the ideal entry-level solution for environmentally friendly garden watering from alternative water sources such as cisterns, tanks, etc.

#### Optimal suction

■ The quality pump effortlessly draws water from a depth of 8 m, for example from a cistern.