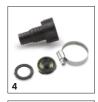

### **EQUIPMENT FOR BP 2 GARDEN** 1.645-383.0

|                                                 |    |             |                                                                                                                                                                                                                              | _   |
|-------------------------------------------------|----|-------------|------------------------------------------------------------------------------------------------------------------------------------------------------------------------------------------------------------------------------|-----|
|                                                 |    |             |                                                                                                                                                                                                                              |     |
|                                                 |    | Order No.   | Description                                                                                                                                                                                                                  |     |
| ADAPTERS / CONNECTORS                           |    |             |                                                                                                                                                                                                                              |     |
| Adapter connection                              | 1  | 6.997-473.0 |                                                                                                                                                                                                                              |     |
| Tap adapter for suction & garden hose 1" + 3/4" | 2  | 2.997-113.0 | The tap adapter can be used to connect suction and garden hoses to pressure and suction sides of pumps. The PerfectConnect sealing principle guarantees reliable sealing.                                                    |     |
| Connection adapter for pumps (axial/radial), G1 | 3  | 2.997-120.0 | The PerfectConnect connection adapter (axial/radial) connects Kärcher pumps with a G1 internal thread to water connections and accessories by other manufacturers, as well as older Kärcher accessories.                     |     |
| Pump adapter including check valve, small       | 4  | 6.997-359.0 | Pump adapter with check valve for vacuum-resistant connection of suction hoses to pumps (e.g. garden pumps and high-pressure pumps for domestic use).                                                                        |     |
| Connection kit Basic                            | 5  | 6.997-358.0 |                                                                                                                                                                                                                              |     |
| Premium pump connector set                      | 6  | 6.997-340.0 | use. For easy and perfect hose and pump connection.                                                                                                                                                                          |     |
| SUCTION HOSES                                   |    | '           |                                                                                                                                                                                                                              |     |
| Suction kit, 3.5 m                              | 7  | 2.997-110.0 | Ready to connect and vacuum-proof: The suction kit, including a 3.5 m suction hose, suction filter, non-return valve and PerfectConnect sealing principle. Ideal for garden pumps and service water supply in the household. |     |
| Suction kit, 7.0 m                              | 8  | 2.997-111.0 | Ideal suction kit for garden pumps and service water supply in the household. Includes a ready-to-connect, vacuum-proof 7 m suction hose with suction filter, non-return valve and PerfectConnect sealing principle.         |     |
| Suction hose available in bulk                  | 9  | 6.997-347.0 | Vacuum-resistant spiral hose can be cut to length for connection to submersible, garden,                                                                                                                                     |     |
|                                                 | 10 | 6.997-346.0 | submersible pressure pumps and high-pressure pumps.                                                                                                                                                                          |     |
| Suction hose                                    | 11 | 6.997-348.0 | Ready to use, vacuum-resistant spiral hose for garden pumps and high-pressure pumps. Suitable for suction hose extension or for use with suction filters.                                                                    | r 🗆 |
| Suction hose set, 3.5 m                         | 12 | 6.997-350.0 | Complete, ready to use vacuum-resistant spiral hose with suction filter and backflow preventer for                                                                                                                           |     |
| Suction hose set, 7 m                           | 13 | 6.997-349.0 | garden pumps and high-pressure pumps. Ideal for suction hose extension.                                                                                                                                                      |     |
| Suction hose for pipes                          | 14 | 6.997-360.0 | Ready to use, vacuum-resistant suction hose for connecting pumps to wells or pipes on the suction side. For high-pressure pumps for domestic use.                                                                            |     |