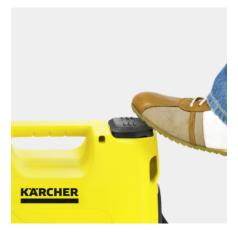

z              | 50              |
| Colour                     |                    | yellow          |
| Weight without accessories | Kilogram           | 7.92            |
| Weight incl. packaging     | Kilogram           | 8.971           |
| Dimensions (L × W × H)     | Millimetre         | 220 × 405 × 260 |

| Equipment                                      |   |
|------------------------------------------------|---|
| Optimized union                                |   |
| PerfectConnect connection adapter for G1 pumps | • |
| Comfortable foot switch                        |   |
| Ergonomic carrying handle                      |   |
| Included in delivery.                          |   |

#### KARCHER





#### Robust and long-lasting

■ Kärcher offers an extended five-year warranty.



#### Comfortable foot switch

■ Easy to switch on and off – gentle on the back.



#### Optimal suction

■ The quality pump effortlessly draws water from a depth of 8 m, for example from a cistern.



### **EQUIPMENT FOR BP 2 GARDEN** 1.645-383.0



























|                                                 |    |             |                                                                                                                                                                                                                              | _   |
|-------------------------------------------------|----|-------------|----------------------------------------------------------------------------------------------------------------------------------------------------------