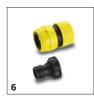

### **EQUIPMENT FOR BP 2 GARDEN** 1.645-383.0

|                                                 |    |             |                                                                                                                                                                                                                              | _   |
|-------------------------------------------------|----|-------------|------------------------------------------------------------------------------------------------------------------------------------------------------------------------------------------------------------------------------|-----|
|                                                 |    |             |                                                                                                                                                                                                                              |     |
|                                                 |    | Order No.   | Description                                                                                                                                                                                                                  |     |
| ADAPTERS / CONNECTORS                           |    |             |                                                                                                                                                                                                                              |     |
| Adapter connection                              | 1  | 6.997-473.0 |                                                                                                                                                                                                                              |     |
| Tap adapter for suction & garden hose 1" + 3/4" | 2  | 2.997-113.0 | The tap adapter can be used to connect suction and garden hoses to pressure and suction sides of pumps. The PerfectConnect sealing principle guarantees reliable sealing.                                                    |     |
| Connection adapter for pumps (axial/radial), G1 | 3  | 2.997-120.0 | The PerfectConnect connection adapter (axial/radial) connects Kärcher pumps with a G1 internal thread to water connections and accessories by other manufacturers, as well as older Kärcher accessories.                     |     |
| Pump adapter including check valve, small       | 4  | 6.997-359.0 | Pump adapter with check valve for vacuum-resistant connection of suction hoses to pumps (e.g. garden pumps and high-pressure pumps for domestic use).                                                                        |     |
| Connection kit Basic                            | 5  | 6.997-358.0 |                                                                                                                                                                                                                              |     |
| Premium pump connector set                      | 6  | 6.997-340.0 | use. For easy and perfect hose and pump connection.                                                                                                                                                                          |     |
| SUCTION HOSES                                   |    | '           |                                                                                                                                                                                                                              |     |
| Suction kit, 3.5 m                              | 7  | 2.997-110.0 | Ready to connect and vacuum-proof: The suction kit, including a 3.5 m suction hose, suction filter, non-return valve and PerfectConnect sealing principle. Ideal for garden pumps and service water supply in the household. |     |
| Suction kit, 7.0 m                              | 8  | 2.997-111.0 | Ideal suction kit for garden pumps and service water supply in the household. Includes a ready-to-connect, vacuum-proof 7 m suction hose with suction filter, non-return valve and PerfectConnect sealing principle.         |     |
| Suction hose available in bulk                  | 9  | 6.997-347.0 | Vacuum-resistant spiral hose can be cut to length for connection to submersible, garden,                                                                                                                                     |     |
|                                                 | 10 | 6.997-346.0 | submersible pressure pumps and high-pressure pumps.                                                                                                                                                                          |     |
| Suction hose                                    | 11 | 6.997-348.0 | Ready to use, vacuum-resistant spiral hose for garden pumps and high-pressure pumps. Suitable for suction hose extension or for use with suction filters.                                                                    | r 🗆 |
| Suction hose set, 3.5 m                         | 12 | 6.997-350.0 | Complete, ready to use vacuum-resistant spiral hose with suction filter and backflow preventer for                                                                                                                           |     |
| Suction hose set, 7 m                           | 13 | 6.997-349.0 | garden pumps and high-pressure pumps. Ideal for suction hose extension.                                                                                                                                                      |     |
| Suction hose for pipes                          | 14 | 6.997-360.0 | Ready to use, vacuum-resistant suction hose for connecting pumps to wells or pipes on the suction side. For high-pressure pumps for domestic use.                                                                            |     |