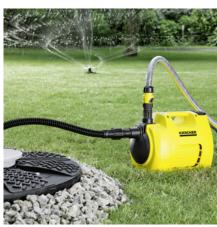

# **BP 2 GARDEN**

Strong and durable: the BP 2 Garden Pump garden pump is the ideal entry-level solution for environmentally friendly garden watering from alternative water sources such as cisterns, tanks, etc.

#### Order No.

1.645-383.0

- Can be conveniently switched on and off without bending thanks to the practical foot switch
- Convenient carrying handle for mobile use
- The pump can be connected without the use of tools thanks to an optimised connection nozzle

#### Robust and long-lasting

■ Kärcher offers an extended five-year warranty.

#### Comfortable foot switch

■ Easy to switch on and off – gentle on the back.

#### Optimal suction

■ The quality pump effortlessly draws water from a depth of 8 m, for example from a cistern.