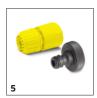

### **EQUIPMENT FOR BP 2 GARDEN** 1.645-383.0

|                                                 |    |             |                                                                                                                                                                                                                              | _   |
|-------------------------------------------------|----|-------------|------------------------------------------------------------------------------------------------------------------------------------------------------------------------------------------------------------------------------|-----|
|                                                 |    |             |                                                                                                                                                                                                                              |     |
|                                                 |    | Order No.   | Description                                                                                                                                                                                                                  |     |
| ADAPTERS / CONNECTORS                           |    |             |                                                                                                                                                                                                                              |     |
| Adapter connection                              | 1  | 6.997-473.0 |                                                                                                                                                                                                                              |     |
| Tap adapter for suction & garden hose 1" + 3/4" | 2  | 2.997-113.0 | The tap adapter can be used to connect suction and garden hoses to pressure and suction sides of pumps. The PerfectConnect sealing principle guarantees reliable sealing.                                                    |     |
| Connection adapter for pumps (axial/radial), G1 | 3  | 2.997-120.0 | The PerfectConnect connection adapter (axial/radial) connects Kärcher pumps with a G1 internal thread to water connections and accessories by other manufacturers, as well as older Kärcher accessories.                     |     |
| Pump adapter including check valve, small       | 4  | 6.997-359.0 | Pump adapter with check valve for vacuum-resistant connection of suction hoses to pumps (e.g. garden pumps and high-pressure pumps for domestic use).                                                                        |     |
| Connection kit Basic                            | 5  | 6.997-358.0 |                                                                                                                                                                                                                              |     |
| Premium pump connector set                      | 6  | 6.997-340.0 | use. For easy and perfect hose and pump connection.                                                                                                                                                                          |     |
| SUCTION HOSES                                   |    | '           |                                                                                                                                                                                                                              |     |
| Suction kit, 3.5 m                              | 7  | 2.997-110.0 | Ready to connect and vacuum-proof: The suction kit, including a 3.5 m suction hose, suction filter, non-return valve and PerfectConnect sealing principle. Ideal for garden pumps and service water supply in the household. |     |
| Suction kit, 7.0 m                              | 8  | 2.997-111.0 | Ideal suction kit for garden pumps and service water supply in the household. Includes a ready-to-connect, vacuum-proof 7 m suction hose with suction filter, non-return valve and PerfectConnect sealing principle.         |     |
| Suction hose available in bulk                  | 9  | 6.997-347.0 | Vacuum-resistant spiral hose can be cut to length for connection to submersible, garden,                                                                                                                                     |     |
|                                                 | 10 | 6.997-346.0 | submersible pressure pumps and high-pressure pumps.                                                                                                                                                                          |     |
| Suction hose                                    | 11 | 6.997-348.0 | Ready to use, vacuum-resistant spiral hose for garden pumps and high-pressure pumps. Suitable for suction hose extension or for use with suction filters.                                                                    | r 🗆 |
| Suction hose set, 3.5 m                         | 12 | 6.997-350.0 | Complete, ready to use vacuum-resistant spiral hose with suction filter and backflow preventer for                                                                                                                           |     |
| Suction hose set, 7 m                           | 13 | 6.997-349.0 | garden pumps and high-pressure pumps. Ideal for suction hose extension.                                                                                                                                                      |     |
| Suction hose for pipes                          | 14 | 6.997-360.0 | Ready to use, vacuum-resistant suction hose for connecting pumps to wells or pipes on the suction side. For high-pressure pumps for domestic use.                                                                            |     |