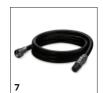

### **EQUIPMENT FOR BP 2 GARDEN** 1.645-383.0

|                                                 |    |             |                                                                                                                                                                                                                              | _   |
|-------------------------------------------------|----|-------------|------------------------------------------------------------------------------------------------------------------------------------------------------------------------------------------------------------------------------|-----|
|                                                 |    |             |                                                                                                                                                                                                                              |     |
|                                                 |    | Order No.   | Description                                                                                                                                                                                                                  |     |
| ADAPTERS / CONNECTORS                           |    |             |                                                                                                                                                                                                                              |     |
| Adapter connection                              | 1  | 6.997-473.0 |                                                                                                                                                                                                                              |     |
| Tap adapter for suction & garden hose 1" + 3/4" | 2  | 2.997-113.0 | The tap adapter can be used to connect suction and garden hoses to pressure and suction sides of pumps. The PerfectConnect sealing principle guarantees reliable sealing.                                                    |     |
| Connection adapter for pumps (axial/radial), G1 | 3  | 2.997-120.0 | The PerfectConnect connection adapter (axial/radial) connects Kärcher pumps with a G1 internal thread to water connections and accessories by other manufacturers, as well as older Kärcher accessories.                     |     |
| Pump adapter including check valve, small       | 4  | 6.997-359.0 | Pump adapter with check valve for vacuum-resistant connection of suction hoses to pumps (e.g. garden pumps and high-pressure pumps for domestic use).                                                                        |     |
| Connection kit Basic                            | 5  | 6.997-358.0 |                                                                                                                                                                                                                              |     |
| Premium pump connector set                      | 6  | 6.997-340.0 | use. For easy and perfect hose and pump connection.                                                                                                                                                                          |     |
| SUCTION HOSES                                   |    | '           |                                                                                                                                                                                                                              |     |
| Suction kit, 3.5 m                              | 7  | 2.997-110.0 | Ready to connect and vacuum-proof: The suction kit, including a 3.5 m suction hose, suction filter, non-return valve and PerfectConnect sealing principle. Ideal for garden pumps and service water supply in the household. |     |
| Suction kit, 7.0 m                              | 8  | 2.997-111.0 | Ideal suction kit for garden pumps and service water supply in the household. Includes a ready-to-connect, vacuum-proof 7 m suction hose with suction filter, non-return valve and PerfectConnect sealing principle.         |     |
| Suction hose available in bulk                  | 9  | 6.997-347.0 | Vacuum-resistant spiral hose can be cut to length for connection to submersible, garden,                                                                                                                                     |     |
|                                                 | 10 | 6.997-346.0 | submersible pressure pumps and high-pressure pumps.                                                                                                                                                                          |     |
| Suction hose                                    | 11 | 6.997-348.0 | Ready to use, vacuum-resistant spiral hose for garden pumps and high-pressure pumps. Suitable for suction hose extension or for use with suction filters.                                                                    | r 🗆 |
| Suction hose set, 3.5 m                         | 12 | 6.997-350.0 | Complete, ready to use vacuum-resistant spiral hose with suction filter and backflow preventer for                                                                                                                           |     |
| Suction hose set, 7 m                           | 13 | 6.997-349.0 | garden pumps and high-pressure pumps. Ideal for suction hose extension.                                                                                                                                                      |     |
| Suction hose for pipes                          | 14 | 6.997-360.0 | Ready to use, vacuum-resistant suction hose for connecting pumps to wells or pipes on the suction side. For high-pressure pumps for domestic use.                                                                            |     |