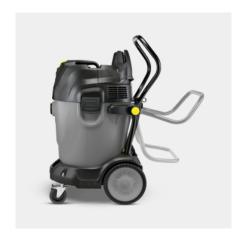

#### Easy transport

 Adjustable push handle and large wheels make transport easy even on uneven surfaces.

#### Smart accessory storage

• For example, the floor tool can be quickly fixed any way round.