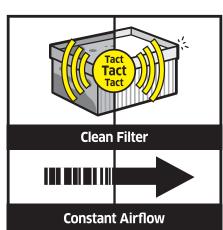

#### Automatic Filter Cleaning System Tact<sup>2</sup>

- This divided flat pleated filter is cleaned by air blasts and can be removed from the clean side.
- Fine dusts cannot block the filter. A constant high air flow is maintained.
- Over 1000 kg of category A fine dust can be vacuumed without the need to change the filter.