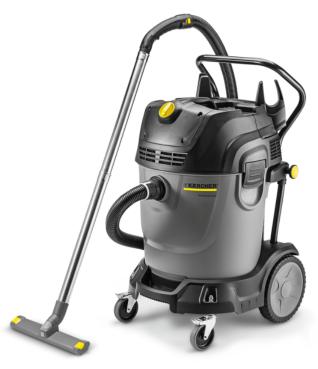

## NT 65/2 TACT<sup>2</sup>

The Kärcher Tact<sup>2</sup> systems are ever popular as specialist systems and as all-rounders thanks to their high level of mobility and excellent performance, their solid construction and their wide range of practical design features. The NT 65/2 Tact<sup>2</sup> is supplied with the entire antistatic package as standard. The system tackles even large amounts of fine dust.

Order No.

1.667-286.0

- Automatic Filter Cleaning System Tact<sup>2</sup>
- Fully antistatic
- Adjustable push handle

| Technical data             |                             |                         |
|----------------------------|-----------------------------|-------------------------|
| EAN code                   |                             | 4039784714953           |
| Type of current            | Phases /<br>Volt /<br>Hertz | 1 / 220 - 240 / 50 - 60 |
| Air flow                   | Litres per<br>second        | 2 × 74                  |
| Vacuum                     | Millibar /<br>Kilopascal    | 254 / 25.4              |
| Container capacity         | Litre                       | 65                      |
| Container material         |                             | Plastic                 |
| Rated input power          | Watt                        | Maximum 2760            |
| Standard nominal width     |                             | DN 40                   |
| Cable length               | Metre                       | 10                      |
| Sound pressure level       | Decibel                     | 73                      |
| Weight without accessories | Kilogram                    | 24.5                    |
| Weight incl. packaging     | Kilogram                    | 31.332                  |
| Dimensions (L × W × H)     | Millimetre                  | 575 × 490 × 880         |

| Equipment                                |                       |                                                    |
|------------------------------------------|-----------------------|----------------------------------------------------|
| Suction hose                             | Metre                 | 4 / electrically conductive                        |
| Bend                                     |                       | electrically conductive                            |
| Suction Tube                             | Unit × Milli<br>metre | 2 × 550 / Stainless steel                          |
| Wet and dry floor tool                   | Millimetre            | 360                                                |
| Crevice nozzle                           |                       |                                                    |
| Drain hose (oil-resistant)               |                       |                                                    |
| Auto shutdown when max. level is reached |                       |                                                    |
| Fully antistatic                         |                       | •                                                  |
| Flat pleated filter                      |                       | Paper                                              |
| Filter cleaning                          |                       | Automatic Filter Cleaning System Tact <sup>2</sup> |
| Sturdy bumper                            |                       | •                                                  |
| Push handle                              |                       |                                                    |
| Protection class                         |                       | I                                                  |
| Castor with brake                        |                       | •                                                  |
| _                                        |                       |                                                    |