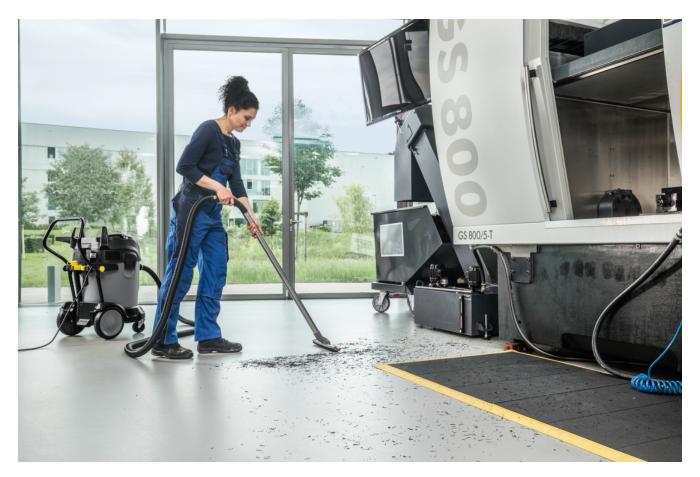

## NT 65/2 TACT<sup>2</sup>

The Kärcher Tact<sup>2</sup> systems are ever popular as specialist systems and as all-rounders thanks to their high level of mobility and excellent performance, their solid construction and their wide range of practical design features. The NT 65/2 Tact<sup>2</sup> is supplied with the entire antistatic package as standard. The system tackles even large amounts of fine dust.

#### Automatic Filter Cleaning System Tact<sup>2</sup>

- This divided flat pleated filter is cleaned by air blasts and can be removed from the clean side.
- Fine dusts cannot block the filter. A constant high air flow is maintained.
- Over 1000 kg of category A fine dust can be vacuumed without the need to change the filter.