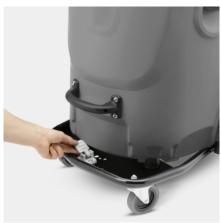

#### Tilting chassis with container lock

• to keep the container securely attached to the chassis.

#### **Everything to hand**

• Convenient to carry by two persons – container is easy to empty.