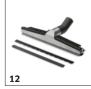

# **EQUIPMENT FOR NT 65/2 TACT<sup>2</sup> TC 1.667-287.0**

|                                                                                             | _      |              |                                                                                                                                                                                                         |   |
|---------------------------------------------------------------------------------------------|--------|--------------|---------------------------------------------------------------------------------------------------------------------------------------------------------------------------------------------------------|---|
|                                                                                             |        |              |                                                                                                                                                                                                         |   |
|                                                                                             |        | Order No.    | Description                                                                                                                                                                                             |   |
| FLAT PLEATED FILTER, STANDARD, BIA C OR UI                                                  | P TO [ | OUST CLASS M |                                                                                                                                                                                                         |   |
| Flat pleated filter (PES)                                                                   |        | 1            |                                                                                                                                                                                                         |   |
| Flat pleated filter (PES)                                                                   | 1      | 6.907-277.0  | Flat pleated filter dust class M, rotproof PES fleece. Suitable for frequent wet pick up.                                                                                                               | • |
| Flat pleated filter (paper)                                                                 |        |              |                                                                                                                                                                                                         |   |
| Flat pleated filter (paper)                                                                 | 2      | 6.907-276.0  | Flat pleated filter dust class M, nano-coated paper. Suitable for fine dust and dry dirt pick up.                                                                                                       |   |
| FILTER BAGS                                                                                 |        |              |                                                                                                                                                                                                         |   |
| Paper filter bags                                                                           |        |              |                                                                                                                                                                                                         |   |
| Paper filter bags, 5 Unit, NT 48, NT 65, NT 70, NT 72, NT 75, NT 80, WET VAC                | 3      | 6.904-285.0  | Premium 3-layer paper filter bags of dust class M, suitable for Kärcher wet and dry vacuum cleaners. Contents: 5-pack.                                                                                  |   |
| FILTER T/ NT                                                                                |        |              |                                                                                                                                                                                                         |   |
| Flat pleated filter HEPA, dust class H                                                      |        |              |                                                                                                                                                                                                         |   |
| HEPA flat pleated filter                                                                    | 4      | 6.904-364.0  | For Kärcher wet and dry vacuum cleaners: HEPA-14 (H14) flat pleated filter. Suitable for vacuuming hazardous dusts, coarse dirt and liquids.                                                            |   |
| Special filter bags, wet filter bags                                                        |        |              |                                                                                                                                                                                                         |   |
| Wet filter bag                                                                              | 5      | 6.904-252.0  | Approved for dust class L, general cleaning, wet and dry, tear-resistant.                                                                                                                               |   |
| Membrane filter / fabric filter                                                             |        |              |                                                                                                                                                                                                         |   |
| Membrane filter, NT 65, NT 70, NT 72, NT 75, NT 551, NT 602, NT 700, NT 702, NT 802, NT 993 | 6      | 6.904-282.0  | Polyester needle fleece membrane/fabric filter - BIA-C -, washable up to 40°C, metal fibres for earthing. Suitable for virtually all industrial two-motor NT vacuum cleaners.                           |   |
| BENDS                                                                                       |        |              |                                                                                                                                                                                                         | H |
| Plastic bend                                                                                |        |              |                                                                                                                                                                                                         |   |
| Plastic bend                                                                                | 7      | 5.031-718.0  | DN 35 plastic bend for wet and dry vacuum cleaners. Equipped with a clip 1.0 connection at the hose end and a cone connection at the accessory end.                                                     |   |
|                                                                                             | 8      | 5.031-939.0  | Electrically conductive DN 35 plastic bend for wet and dry vacuum cleaners. Equipped with a clip 1.0 connection at the hose end and a cone connection at the accessory end.                             |   |
|                                                                                             | 9      | 5.032-427.0  | Electrically conductive DN 40 plastic bend for wet and dry vacuum cleaners. Equipped with a clip 1.0 connection at the hose end and a cone connection at the accessory end.                             |   |
| Bend metal                                                                                  |        |              |                                                                                                                                                                                                         |   |
| Bend, DN 35, metal                                                                          | 10     | 6.900-519.0  | DN 35 chrome-plated metal bend for wet and dry vacuum cleaners by Kärcher. The bend has a cone connection at both the hose end and the accessory end.                                                   |   |
| SUCTION NOZZLES                                                                             |        |              |                                                                                                                                                                                                         |   |
| All-purpose nozzles (wet/dry)                                                               |        |              |                                                                                                                                                                                                         |   |
| Floor tool anthracite packaged NW35                                                         | 11     | 2.889-173.0  | 300 millimetre width, anthracite coloured wet/dry floor nozzle, NW 35. With easy-to-change inserts. Incl. brush strips and squeegees.                                                                   |   |
| Floor tool neutrally DN40                                                                   | 12     | 6.906-383.0  | All-purpose aluminium nozzle (DN 40) with 450 mm working width. With height-adjustable side rollers, brush strips (6.903-065.0) and oil-resistant squeegees (6.906-146.0). Only for NT vacuum cleaners. |   |
| Gangway nozzles                                                                             |        | •            |                                                                                                                                                                                                         |   |
| Wide nozzle                                                                                 | 13     | 4.130-400.0  | The metal squeegee nozzle is height adjustable and has brush strip. Only suitable for Tc models.                                                                                                        |   |
| Crevice nozzles                                                                             |        |              |                                                                                                                                                                                                         | Ė |
| Crevice nozzle packaged NW35                                                                | 14     | 2.889-130.0  | Plastic crevice nozzle.                                                                                                                                                                                 |   |
|                                                                                             |        |              | 1                                                                                                                                                                                                       | _ |