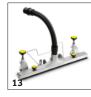

# **EQUIPMENT FOR NT 65/2 TACT<sup>2</sup> TC 1.667-287.0**

|                                                                                             | _      |              |                                                                                                                                                                                                         |   |
|---------------------------------------------------------------------------------------------|--------|--------------|---------------------------------------------------------------------------------------------------------------------------------------------------------------------------------------------------------|---|
|                                                                                             |        |              |                                                                                                                                                                                                         |   |
|                                                                                             |        | Order No.    | Description                                                                                                                                                                                             |   |
| FLAT PLEATED FILTER, STANDARD, BIA C OR UI                                                  | P TO [ | OUST CLASS M |                                                                                                                                                                                                         |   |
| Flat pleated filter (PES)                                                                   |        | 1            |                                                                                                                                                                                                         |   |
| Flat pleated filter (PES)                                                                   | 1      | 6.907-277.0  | Flat pleated filter dust class M, rotproof PES fleece. Suitable for frequent wet pick up.                                                                                                               | • |
| Flat pleated filter (paper)                                                                 |        |              |                                                                                                                                                                                                         |   |
| Flat pleated filter (paper)                                                                 | 2      | 6.907-276.0  | Flat pleated filter dust class M, nano-coated paper. Suitable for fine dust and dry dirt pick up.                                                                                                       |   |
| FILTER BAGS                                                                                 |        |              |                                                                                                                                                                                                         |   |
| Paper filter bags                                                                           |        |              |                                                                                                                                                                                                         |   |
| Paper filter bags, 5 Unit, NT 48, NT 65, NT 70, NT 72, NT 75, NT 80, WET VAC                | 3      | 6.904-285.0  | Premium 3-layer paper filter bags of dust class M, suitable for Kärcher wet and dry vacuum cleaners. Contents: 5-pack.                                                                                  |   |
| FILTER T/ NT                                                                                |        |              |                                                                                                                                                                                                         |   |
| Flat pleated filter HEPA, dust class H                                                      |        |              |                                                                                                                                                                                                         |   |
| HEPA flat pleated filter                                                                    | 4      | 6.904-364.0  | For Kärcher wet and dry vacuum cleaners: HEPA-14 (H14) flat pleated filter. Suitable for vacuuming hazardous dusts, coarse dirt and liquids.                                                            |   |
| Special filter bags, wet filter bags                                                        |        |              |                                                                                                                                                                                                         |   |
| Wet filter bag                                                                              | 5      | 6.904-252.0  | Approved for dust class L, general cleaning, wet and dry, tear-resistant.                                                                                                                               |   |
| Membrane filter / fabric filter                                                             |        |              |                                                                                                                                                                                                         |   |
| Membrane filter, NT 65, NT 70, NT 72, NT 75, NT 551, NT 602, NT 700, NT 702, NT 802, NT 993 | 6      | 6.904-282.0  | Polyester needle fleece membrane/fabric filter - BIA-C -, washable up to 40°C, metal fibres for earthing. Suitable for virtually all industrial two-motor NT vacuum cleaners.                           |   |
| BENDS                                                                                       |        |              |                                                                                                                                                                                                         | H |
| Plastic bend                                                                                |        |              |                                                                                                                                                                                                         |   |
| Plastic bend                                                                                | 7      | 5.031-718.0  | DN 35 plastic bend for wet and dry vacuum cleaners. Equipped with a clip 1.0 connection at the hose end and a cone connection at the accessory end.                                                     |   |
|                                                                                             | 8      | 5.031-939.0  | Electrically conductive DN 35 plastic bend for wet and dry vacuum cleaners. Equipped with a clip 1.0 connection at the hose end and a cone connection at the accessory end.                             |   |
|                                                                                             | 9      | 5.032-427.0  | Electrically conductive DN 40 plastic bend for wet and dry vacuum cleaners. Equipped with a clip 1.0 connection at the hose end and a cone connection at the accessory end.                             |   |
| Bend metal                                                                                  |        |              |                                                                                                                                                                                                         |   |
| Bend, DN 35, metal                                                                          | 10     | 6.900-519.0  | DN 35 chrome-plated metal bend for wet and dry vacuum cleaners by Kärcher. The bend has a cone connection at both the hose end and the accessory end.                                                   |   |
| SUCTION NOZZLES                                                                             |        |              |                                                                                                                                                                                                         |   |
| All-purpose nozzles (wet/dry)                                                               |        |              |                                                                                                                                                                                                         |   |
| Floor tool anthracite packaged NW35                                                         | 11     | 2.889-173.0  | 300 millimetre width, anthracite coloured wet/dry floor nozzle, NW 35. With easy-to-change inserts. Incl. brush strips and squeegees.                                                                   |   |
| Floor tool neutrally DN40                                                                   | 12     | 6.906-383.0  | All-purpose aluminium nozzle (DN 40) with 450 mm working width. With height-adjustable side rollers, brush strips (6.903-065.0) and oil-resistant squeegees (6.906-146.0). Only for NT vacuum cleaners. |   |
| Gangway nozzles                                                                             |        | •            |                                                                                                                                                                                                         |   |
| Wide nozzle                                                                                 | 13     | 4.130-400.0  | The metal squeegee nozzle is height adjustable and has brush strip. Only suitable for Tc models.                                                                                                        |   |
| Crevice nozzles                                                                             |        |              |                                                                                                                                                                                                         | Ė |
| Crevice nozzle packaged NW35                                                                | 14     | 2.889-130.0  | Plastic crevice nozzle.                                                                                                                                                                                 |   |
|                                                                                             |        |              | 1                                                                                                                                                                                                       | _ |