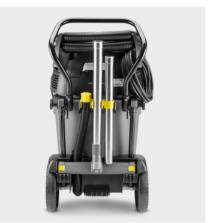

## Suction pipes and floor nozzles can be stored in any direction in the accessory holders

- For easy access from all sides.
- Ample storage for a 4 m hose and rubber power cord (10m).