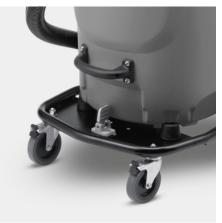

#### Tilting chassis with container lock

• to keep the container securely attached to the chassis.