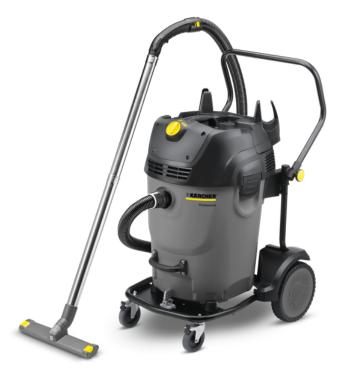

## NT 65/2 TACT<sup>2</sup> TC

The Kärcher Tact<sup>2</sup> systems are ever popular as specialist systems and as all-rounders thanks to their high level of mobility and excellent performance, their solid construction and their wide range of practical design features. Models with a tilting chassis are particularly efficient in industrial settings, where the removal of liquids, dirt and debris is called for. The NT65/2 TACT2 TC is one of the best wet and dry vacuum cleaners out there.

Order No.

1.667-287.0

- Automatic Filter Cleaning System Tact<sup>2</sup>
- Accessory / suction hose storage
- Moisture-proof PES filter

| Technical data             |                             |                         |
|----------------------------|-----------------------------|-------------------------|
| EAN code                   |                             | 4039784727250           |
| Type of current            | Phases /<br>Volt /<br>Hertz | 1 / 220 - 240 / 50 - 60 |
| Air flow                   | Litres per<br>second        | 2 × 74                  |
| Vacuum                     | Millibar /<br>Kilopascal    | 254 / 25.4              |
| Container capacity         | Litre                       | 65                      |
| Container material         |                             | Plastic                 |
| Rated input power          | Watt                        | Maximum 2760            |
| Standard nominal width     |                             | DN 40                   |
| Cable length               | Metre                       | 10                      |
| Sound pressure level       | Decibel                     | 73                      |
| Weight without accessories | Kilogram                    | 27.5                    |
| Weight incl. packaging     | Kilogram                    | 35.371                  |
| Dimensions (L × W × H)     | Millimetre                  | 685 × 560 × 905         |