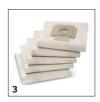

# **EQUIPMENT FOR NT 65/2 TACT<sup>2</sup> TC 1.667-287.0**

|                                                                                             | _      |              |                                                                                                                                                                                                         |   |
|---------------------------------------------------------------------------------------------|--------|--------------|---------------------------------------------------------------------------------------------------------------------------------------------------------------------------------------------------------|---|
|                                                                                             |        |              |                                                                                                                                                                                                         |   |
|                                                                                             |        | Order No.    | Description                                                                                                                                                                                             |   |
| FLAT PLEATED FILTER, STANDARD, BIA C OR UI                                                  | P TO [ | OUST CLASS M |                                                                                                                                                                                                         |   |
| Flat pleated filter (PES)                                                                   |        | 1            |                                                                                                                                                                                                         |   |
| Flat pleated filter (PES)                                                                   | 1      | 6.907-277.0  | Flat pleated filter dust class M, rotproof PES fleece. Suitable for frequent wet pick up.                                                                                                               | • |
| Flat pleated filter (paper)                                                                 |        |              |                                                                                                                                                                                                         |   |
| Flat pleated filter (paper)                                                                 | 2      | 6.907-276.0  | Flat pleated filter dust class M, nano-coated paper. Suitable for fine dust and dry dirt pick up.                                                                                                       |   |
| FILTER BAGS                                                                                 |        |              |                                                                                                                                                                                                         |   |
| Paper filter bags                                                                           |        |              |                                                                                                                                                                                                         |   |
| Paper filter bags, 5 Unit, NT 48, NT 65, NT 70, NT 72, NT 75, NT 80, WET VAC                | 3      | 6.904-285.0  | Premium 3-layer paper filter bags of dust class M, suitable for Kärcher wet and dry vacuum cleaners. Contents: 5-pack.                                                                                  |   |
| FILTER T/ NT                                                                                |        |              |                                                                                                                                                                                                         |   |
| Flat pleated filter HEPA, dust class H                                                      |        |              |                                                                                                                                                                                                         |   |
| HEPA flat pleated filter                                                                    | 4      | 6.904-364.0  | For Kärcher wet and dry vacuum cleaners: HEPA-14 (H14) flat pleated filter. Suitable for vacuuming hazardous dusts, coarse dirt and liquids.                                                            |   |
| Special filter bags, wet filter bags                                                        |        |              |                                                                                                                                                                                                         |   |
| Wet filter bag                                                                              | 5      | 6.904-252.0  | Approved for dust class L, general cleaning, wet and dry, tear-resistant.                                                                                                                               |   |
| Membrane filter / fabric filter                                                             |        |              |                                                                                                                                                                                                         |   |
| Membrane filter, NT 65, NT 70, NT 72, NT 75, NT 551, NT 602, NT 700, NT 702, NT 802, NT 993 | 6      | 6.904-282.0  | Polyester needle fleece membrane/fabric filter - BIA-C -, washable up to 40°C, metal fibres for earthing. Suitable for virtually all industrial two-motor NT vacuum cleaners.                           |   |
| BENDS                                                                                       |        |              |                                                                                                                                                                                                         | H |
| Plastic bend                                                                                |        |              |                                                                                                                                                                                                         |   |
| Plastic bend                                                                                | 7      | 5.031-718.0  | DN 35 plastic bend for wet and dry vacuum cleaners. Equipped with a clip 1.0 connection at the hose end and a cone connection at the accessory end.                                                     |   |
|                                                                                             | 8      | 5.031-939.0  | Electrically conductive DN 35 plastic bend for wet and dry vacuum cleaners. Equipped with a clip 1.0 connection at the hose end and a cone connection at the accessory end.                             |   |
|                                                                                             | 9      | 5.032-427.0  | Electrically conductive DN 40 plastic bend for wet and dry vacuum cleaners. Equipped with a clip 1.0 connection at the hose end and a cone connection at the accessory end.                             |   |
| Bend metal                                                                                  |        |              |                                                                                                                                                                                                         |   |
| Bend, DN 35, metal                                                                          | 10     | 6.900-519.0  | DN 35 chrome-plated metal bend for wet and dry vacuum cleaners by Kärcher. The bend has a cone connection at both the hose end and the accessory end.                                                   |   |
| SUCTION NOZZLES                                                                             |        |              |                                                                                                                                                                                                         |   |
| All-purpose nozzles (wet/dry)                                                               |        |              |                                                                                                                                                                                                         |   |
| Floor tool anthracite packaged NW35                                                         | 11     | 2.889-173.0  | 300 millimetre width, anthracite coloured wet/dry floor nozzle, NW 35. With easy-to-change inserts. Incl. brush strips and squeegees.                                                                   |   |
| Floor tool neutrally DN40                                                                   | 12     | 6.906-383.0  | All-purpose aluminium nozzle (DN 40) with 450 mm working width. With height-adjustable side rollers, brush strips (6.903-065.0) and oil-resistant squeegees (6.906-146.0). Only for NT vacuum cleaners. |   |
| Gangway nozzles                                                                             |        | •            |                                                                                                                                                                                                         |   |
| Wide nozzle                                                                                 | 13     | 4.130-400.0  | The metal squeegee nozzle is height adjustable and has brush strip. Only suitable for Tc models.                                                                                                        |   |
| Crevice nozzles                                                                             |        |              |                                                                                                                                                                                                         | Ė |
| Crevice nozzle packaged NW35                                                                | 14     | 2.889-130.0  | Plastic crevice nozzle.                                                                                                                                                                                 |   |
|                                                                                             |        |              | 1                                                                                                                                                                                                       | _ |