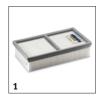

## NT 65/2 TACT<sup>2</sup> TC

The Kärcher Tact<sup>2</sup> systems are ever popular as specialist systems and as all-rounders thanks to their high level of mobility and excellent performance, their solid construction and their wide range of practical design features. Models with a tilting chassis are particularly efficient in industrial settings, where the removal of liquids, dirt and debris is called for. The NT65/2 TACT2 TC is one of the best wet and dry vacuum cleaners out there.

Order No.

1.667-287.0

- Automatic Filter Cleaning System Tact<sup>2</sup>
- Accessory / suction hose storage
- Moisture-proof PES filter

| Technical data             |                             |                         |
|----------------------------|-----------------------------|-------------------------|
| EAN code                   |                             | 4039784727250           |
| Type of current            | Phases /<br>Volt /<br>Hertz | 1 / 220 - 240 / 50 - 60 |
| Air flow                   | Litres per<br>second        | 2 × 74                  |
| Vacuum                     | Millibar /<br>Kilopascal    | 254 / 25.4              |
| Container capacity         | Litre                       | 65                      |
| Container material         |                             | Plastic                 |
| Rated input power          | Watt                        | Maximum 2760            |
| Standard nominal width     |                             | DN 40                   |
| Cable length               | Metre                       | 10                      |
| Sound pressure level       | Decibel                     | 73                      |
| Weight without accessories | Kilogram                    | 27.5                    |
| Weight incl. packaging     | Kilogram                    | 35.371                  |
| Dimensions (L × W × H)     | Millimetre                  | 685 × 560 × 905         |