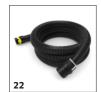

# **EQUIPMENT FOR NT 65/2 TACT<sup>2</sup> TC 1.667-287.0**

| SUCTION NOZZLES                                                                                                                                                                                                                   |         |               |                                                                                                                                                                                                   |    |
|-----------------------------------------------------------------------------------------------------------------------------------------------------------------------------------------------------------------------------------|---------|---------------|---------------------------------------------------------------------------------------------------------------------------------------------------------------------------------------------------|----|
|                                                                                                                                                                                                                                   |         | Order No.     | Description                                                                                                                                                                                       |    |
|                                                                                                                                                                                                                                   |         | Order No.     | Description                                                                                                                                                                                       | 4  |
|                                                                                                                                                                                                                                   |         |               |                                                                                                                                                                                                   |    |
| revice nozzle                                                                                                                                                                                                                     | 1 15    | 6.900-922.0   | Plastic crevice tool (DN 35) for vacuuming in crevices and corners. Length: 370 mm.                                                                                                               |    |
| Pipe dusting nozzles                                                                                                                                                                                                              | 13      | 0.300 322.0   | Thatic device tool (bit 33) for vaconning in devices and corners, Eerigan, 370 min.                                                                                                               | _  |
| RRUSH                                                                                                                                                                                                                             | 16      | 6 003-035 0   | Plastic, pipe diameter 100 mm                                                                                                                                                                     | T  |
| 10011                                                                                                                                                                                                                             |         |               |                                                                                                                                                                                                   | 1  |
|                                                                                                                                                                                                                                   | 17      | 6.903-036.0   | Plastic, pipe diameter 200 mm                                                                                                                                                                     | l  |
| SUCTION TUBES                                                                                                                                                                                                                     |         |               |                                                                                                                                                                                                   |    |
| suction tubes stainless steel                                                                                                                                                                                                     | 1       |               |                                                                                                                                                                                                   | Ę  |
| suction tube, DN 35, 505 mm, stainless steel                                                                                                                                                                                      | 18      | 6.902-154.0   | Suction tube made of high-quality stainless steel in DN 35 and 505 mm long for wet and dry vacuum cleaners from Kärcher.                                                                          |    |
| oction tubes metal                                                                                                                                                                                                                |         |               |                                                                                                                                                                                                   |    |
| suction tube, NT, DN 35, 505 mm long,<br>hrome-plated steel, suitable for: NT 25/1, NT<br>27/1, NT 30/1, NT 35/1, NT 40/1, NT 48/1, N<br>50/1, NT 55/2, NT 65/2, NT 70/2, NT 70/3, N<br>72/2, NT 75/1, NT 75/2, NT 611, NT 802 IV | T       | 6.900-514.0   | The suction tube made of chrome-plated steel (DN 35, 505 mm long) is suitable for wet and dry vacuum cleaners from Kärcher.                                                                       |    |
| SUCTION HOSES                                                                                                                                                                                                                     |         |               |                                                                                                                                                                                                   | _  |
| oction hoses with clip system 1.0 (compatib                                                                                                                                                                                       | le with | vacuum cleane | ers up to model year 2016)                                                                                                                                                                        |    |
| Repair set, C 40                                                                                                                                                                                                                  | 20      | 2.639-873.0   | Repair set (C40) includes threaded hose adapters (without bayonet adapter) for industrial NT vacuum cleaners with clip system.                                                                    |    |
| uction hose                                                                                                                                                                                                                       | 21      | 6.906-321.0   | The suction hose in nominal width DN 40 and with 4 m length is suitable for use with wet and dry vacuum cleaners.                                                                                 | ,  |
| oction hoses with clip system 2.0 (compatib                                                                                                                                                                                       | le with | vacuum cleane | ers from model year 2017 on)                                                                                                                                                                      |    |
| lose electrically conducting packaged NW                                                                                                                                                                                          | 22      | 2.889-137.0   | The electrically conductive suction hose in nominal width DN 35 and with 4 m length is suitable for use with wet and dry vacuum cleaners from Kārcher.                                            | or |
| ONNECTING SLEEVES                                                                                                                                                                                                                 |         |               |                                                                                                                                                                                                   |    |
| Adapter for electric power tools, clip on, el.                                                                                                                                                                                    |         |               |                                                                                                                                                                                                   |    |
| sleeve for tool C35EL                                                                                                                                                                                                             | 23      | 5.453-042.0   | 3-way plastic adapter. For DN 26 to DN 36. For connecting power tools to an industrial C or C-DN 35 suction hose. Suitable for NT vacuum cleaners.                                                |    |
| Reducing sleeves                                                                                                                                                                                                                  |         | •             |                                                                                                                                                                                                   | Ī  |
| Reducer adapter from DN 40 to DN 35                                                                                                                                                                                               | 24      | 6.902-017.0   | Reducer for accessory extension. Ideal for accessories with DN 35 connecting cone in combination with accessories with DN 40 connecting cone.                                                     | 1  |
| Reducer from ID 35 to 32                                                                                                                                                                                                          | 25      | 6.902-072.0   | Reducer with internal connecting cone DN 32. Ideal for accessories from the industrial vacuum cleaner range in combination with industrial NT vacuum cleaners.                                    |    |
| OTHER ACCESSORIES FOR T AND NT                                                                                                                                                                                                    |         |               |                                                                                                                                                                                                   |    |
| S 40 Me                                                                                                                                                                                                                           | 26      | 2.863-026.0   | The highly efficient CS 40 Me cyclone preseparator for all Kärcher wet and dry vacuum cleaners is a specially designed accessory for fine dust applications on construction sites or in industry. | ò  |