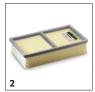

# **EQUIPMENT FOR NT 65/2 TACT<sup>2</sup> TC 1.667-287.0**

|                                                                                             | _      |              |                                                                                                                                                                                                         |   |
|---------------------------------------------------------------------------------------------|--------|--------------|---------------------------------------------------------------------------------------------------------------------------------------------------------------------------------------------------------|---|
|                                                                                             |        |              |                                                                                                                                                                                                         |   |
|                                                                                             |        | Order No.    | Description                                                                                                                                                                                             |   |
| FLAT PLEATED FILTER, STANDARD, BIA C OR UI                                                  | P TO [ | OUST CLASS M |                                                                                                                                                                                                         |   |
| Flat pleated filter (PES)                                                                   |        | 1            |                                                                                                                                                                                                         |   |
| Flat pleated filter (PES)                                                                   | 1      | 6.907-277.0  | Flat pleated filter dust class M, rotproof PES fleece. Suitable for frequent wet pick up.                                                                                                               | • |
| Flat pleated filter (paper)                                                                 |        |              |                                                                                                                                                                                                         |   |
| Flat pleated filter (paper)                                                                 | 2      | 6.907-276.0  | Flat pleated filter dust class M, nano-coated paper. Suitable for fine dust and dry dirt pick up.                                                                                                       |   |
| FILTER BAGS                                                                                 |        |              |                                                                                                                                                                                                         |   |
| Paper filter bags                                                                           |        |              |                                                                                                                                                                                                         |   |
| Paper filter bags, 5 Unit, NT 48, NT 65, NT 70, NT 72, NT 75, NT 80, WET VAC                | 3      | 6.904-285.0  | Premium 3-layer paper filter bags of dust class M, suitable for Kärcher wet and dry vacuum cleaners. Contents: 5-pack.                                                                                  |   |
| FILTER T/ NT                                                                                |        |              |                                                                                                                                                                                                         |   |
| Flat pleated filter HEPA, dust class H                                                      |        |              |                                                                                                                                                                                                         |   |
| HEPA flat pleated filter                                                                    | 4      | 6.904-364.0  | For Kärcher wet and dry vacuum cleaners: HEPA-14 (H14) flat pleated filter. Suitable for vacuuming hazardous dusts, coarse dirt and liquids.                                                            |   |
| Special filter bags, wet filter bags                                                        |        |              |                                                                                                                                                                                                         |   |
| Wet filter bag                                                                              | 5      | 6.904-252.0  | Approved for dust class L, general cleaning, wet and dry, tear-resistant.                                                                                                                               |   |
| Membrane filter / fabric filter                                                             |        |              |                                                                                                                                                                                                         |   |
| Membrane filter, NT 65, NT 70, NT 72, NT 75, NT 551, NT 602, NT 700, NT 702, NT 802, NT 993 | 6      | 6.904-282.0  | Polyester needle fleece membrane/fabric filter - BIA-C -, washable up to 40°C, metal fibres for earthing. Suitable for virtually all industrial two-motor NT vacuum cleaners.                           |   |
| BENDS                                                                                       |        |              |                                                                                                                                                                                                         | H |
| Plastic bend                                                                                |        |              |                                                                                                                                                                                                         |   |
| Plastic bend                                                                                | 7      | 5.031-718.0  | DN 35 plastic bend for wet and dry vacuum cleaners. Equipped with a clip 1.0 connection at the hose end and a cone connection at the accessory end.                                                     |   |
|                                                                                             | 8      | 5.031-939.0  | Electrically conductive DN 35 plastic bend for wet and dry vacuum cleaners. Equipped with a clip 1.0 connection at the hose end and a cone connection at the accessory end.                             |   |
|                                                                                             | 9      | 5.032-427.0  | Electrically conductive DN 40 plastic bend for wet and dry vacuum cleaners. Equipped with a clip 1.0 connection at the hose end and a cone connection at the accessory end.                             |   |
| Bend metal                                                                                  |        |              |                                                                                                                                                                                                         |   |
| Bend, DN 35, metal                                                                          | 10     | 6.900-519.0  | DN 35 chrome-plated metal bend for wet and dry vacuum cleaners by Kärcher. The bend has a cone connection at both the hose end and the accessory end.                                                   |   |
| SUCTION NOZZLES                                                                             |        |              |                                                                                                                                                                                                         |   |
| All-purpose nozzles (wet/dry)                                                               |        |              |                                                                                                                                                                                                         |   |
| Floor tool anthracite packaged NW35                                                         | 11     | 2.889-173.0  | 300 millimetre width, anthracite coloured wet/dry floor nozzle, NW 35. With easy-to-change inserts. Incl. brush strips and squeegees.                                                                   |   |
| Floor tool neutrally DN40                                                                   | 12     | 6.906-383.0  | All-purpose aluminium nozzle (DN 40) with 450 mm working width. With height-adjustable side rollers, brush strips (6.903-065.0) and oil-resistant squeegees (6.906-146.0). Only for NT vacuum cleaners. |   |
| Gangway nozzles                                                                             |        | •            |                                                                                                                                                                                                         |   |
| Wide nozzle                                                                                 | 13     | 4.130-400.0  | The metal squeegee nozzle is height adjustable and has brush strip. Only suitable for Tc models.                                                                                                        |   |
| Crevice nozzles                                                                             |        |              |                                                                                                                                                                                                         | Ė |
| Crevice nozzle packaged NW35                                                                | 14     | 2.889-130.0  | Plastic crevice nozzle.                                                                                                                                                                                 |   |
|                                                                                             |        |              | 1                                                                                                                                                                                                       | _ |