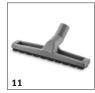

# **EQUIPMENT FOR NT 65/2 TACT<sup>2</sup> TC 1.667-287.0**

|                                                                                             | _      |              |                                                                                                                                                                                                         |   |
|---------------------------------------------------------------------------------------------|--------|--------------|---------------------------------------------------------------------------------------------------------------------------------------------------------------------------------------------------------|---|
|                                                                                             |        |              |                                                                                                                                                                                                         |   |
|                                                                                             |        | Order No.    | Description                                                                                                                                                                                             |   |
| FLAT PLEATED FILTER, STANDARD, BIA C OR UI                                                  | P TO [ | OUST CLASS M |                                                                                                                                                                                                         |   |
| Flat pleated filter (PES)                                                                   |        | 1            |                                                                                                                                                                                                         |   |
| Flat pleated filter (PES)                                                                   | 1      | 6.907-277.0  | Flat pleated filter dust class M, rotproof PES fleece. Suitable for frequent wet pick up.                                                                                                               | • |
| Flat pleated filter (paper)                                                                 |        |              |                                                                                                                                                                                                         |   |
| Flat pleated filter (paper)                                                                 | 2      | 6.907-276.0  | Flat pleated filter dust class M, nano-coated paper. Suitable for fine dust and dry dirt pick up.                                                                                                       |   |
| FILTER BAGS                                                                                 |        |              |                                                                                                                                                                                                         |   |
| Paper filter bags                                                                           |        |              |                                                                                                                                                                                                         |   |
| Paper filter bags, 5 Unit, NT 48, NT 65, NT 70, NT 72, NT 75, NT 80, WET VAC                | 3      | 6.904-285.0  | Premium 3-layer paper filter bags of dust class M, suitable for Kärcher wet and dry vacuum cleaners. Contents: 5-pack.                                                                                  |   |
| FILTER T/ NT                                                                                |        |              |                                                                                                                                                                                                         |   |
| Flat pleated filter HEPA, dust class H                                                      |        |              |                                                                                                                                                                                                         |   |
| HEPA flat pleated filter                                                                    | 4      | 6.904-364.0  | For Kärcher wet and dry vacuum cleaners: HEPA-14 (H14) flat pleated filter. Suitable for vacuuming hazardous dusts, coarse dirt and liquids.                                                            |   |
| Special filter bags, wet filter bags                                                        |        |              |                                                                                                                                                                                                         |   |
| Wet filter bag                                                                              | 5      | 6.904-252.0  | Approved for dust class L, general cleaning, wet and dry, tear-resistant.                                                                                                                               |   |
| Membrane filter / fabric filter                                                             |        |              |                                                                                                                                                                                                         |   |
| Membrane filter, NT 65, NT 70, NT 72, NT 75, NT 551, NT 602, NT 700, NT 702, NT 802, NT 993 | 6      | 6.904-282.0  | Polyester needle fleece membrane/fabric filter - BIA-C -, washable up to 40°C, metal fibres for earthing. Suitable for virtually all industrial two-motor NT vacuum cleaners.                           |   |
| BENDS                                                                                       |        |              |                                                                                                                                                                                                         | H |
| Plastic bend                                                                                |        |              |                                                                                                                                                                                                         |   |
| Plastic bend                                                                                | 7      | 5.031-718.0  | DN 35 plastic bend for wet and dry vacuum cleaners. Equipped with a clip 1.0 connection at the hose end and a cone connection at the accessory end.                                                     |   |
|                                                                                             | 8      | 5.031-939.0  | Electrically conductive DN 35 plastic bend for wet and dry vacuum cleaners. Equipped with a clip 1.0 connection at the hose end and a cone connection at the accessory end.                             |   |
|                                                                                             | 9      | 5.032-427.0  | Electrically conductive DN 40 plastic bend for wet and dry vacuum cleaners. Equipped with a clip 1.0 connection at the hose end and a cone connection at the accessory end.                             |   |
| Bend metal                                                                                  |        |              |                                                                                                                                                                                                         |   |
| Bend, DN 35, metal                                                                          | 10     | 6.900-519.0  | DN 35 chrome-plated metal bend for wet and dry vacuum cleaners by Kärcher. The bend has a cone connection at both the hose end and the accessory end.                                                   |   |
| SUCTION NOZZLES                                                                             |        |              |                                                                                                                                                                                                         |   |
| All-purpose nozzles (wet/dry)                                                               |        |              |                                                                                                                                                                                                         |   |
| Floor tool anthracite packaged NW35                                                         | 11     | 2.889-173.0  | 300 millimetre width, anthracite coloured wet/dry floor nozzle, NW 35. With easy-to-change inserts. Incl. brush strips and squeegees.                                                                   |   |
| Floor tool neutrally DN40                                                                   | 12     | 6.906-383.0  | All-purpose aluminium nozzle (DN 40) with 450 mm working width. With height-adjustable side rollers, brush strips (6.903-065.0) and oil-resistant squeegees (6.906-146.0). Only for NT vacuum cleaners. |   |
| Gangway nozzles                                                                             |        | •            |                                                                                                                                                                                                         |   |
| Wide nozzle                                                                                 | 13     | 4.130-400.0  | The metal squeegee nozzle is height adjustable and has brush strip. Only suitable for Tc models.                                                                                                        |   |
| Crevice nozzles                                                                             |        |              |                                                                                                                                                                                                         | Ė |
| Crevice nozzle packaged NW35                                                                | 14     | 2.889-130.0  | Plastic crevice nozzle.                                                                                                                                                                                 |   |
|                                                                                             |        |              | 1                                                                                                                                                                                                       | _ |