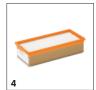

# **EQUIPMENT FOR NT 65/2 TACT<sup>2</sup> TC 1.667-287.0**

|                                                                                             | _      |              |                                                                                                                                                                                                         |   |
|---------------------------------------------------------------------------------------------|--------|--------------|---------------------------------------------------------------------------------------------------------------------------------------------------------------------------------------------------------|---|
|                                                                                             |        |              |                                                                                                                                                                                                         |   |
|                                                                                             |        | Order No.    | Description                                                                                                                                                                                             |   |
| FLAT PLEATED FILTER, STANDARD, BIA C OR UI                                                  | P TO [ | OUST CLASS M |                                                                                                                                                                                                         |   |
| Flat pleated filter (PES)                                                                   |        | 1            |                                                                                                                                                                                                         |   |
| Flat pleated filter (PES)                                                                   | 1      | 6.907-277.0  | Flat pleated filter dust class M, rotproof PES fleece. Suitable for frequent wet pick up.                                                                                                               | • |
| Flat pleated filter (paper)                                                                 |        |              |                                                                                                                                                                                                         |   |
| Flat pleated filter (paper)                                                                 | 2      | 6.907-276.0  | Flat pleated filter dust class M, nano-coated paper. Suitable for fine dust and dry dirt pick up.                                                                                                       |   |
| FILTER BAGS                                                                                 |        |              |                                                                                                                                                                                                         |   |
| Paper filter bags                                                                           |        |              |                                                                                                                                                                                                         |   |
| Paper filter bags, 5 Unit, NT 48, NT 65, NT 70, NT 72, NT 75, NT 80, WET VAC                | 3      | 6.904-285.0  | Premium 3-layer paper filter bags of dust class M, suitable for Kärcher wet and dry vacuum cleaners. Contents: 5-pack.                                                                                  |   |
| FILTER T/ NT                                                                                |        |              |                                                                                                                                                                                                         |   |
| Flat pleated filter HEPA, dust class H                                                      |        |              |                                                                                                                                                                                                         |   |
| HEPA flat pleated filter                                                                    | 4      | 6.904-364.0  | For Kärcher wet and dry vacuum cleaners: HEPA-14 (H14) flat pleated filter. Suitable for vacuuming hazardous dusts, coarse dirt and liquids.                                                            |   |
| Special filter bags, wet filter bags                                                        |        |              |                                                                                                                                                                                                         |   |
| Wet filter bag                                                                              | 5      | 6.904-252.0  | Approved for dust class L, general cleaning, wet and dry, tear-resistant.                                                                                                                               |   |
| Membrane filter / fabric filter                                                             |        |              |                                                                                                                                                                                                         |   |
| Membrane filter, NT 65, NT 70, NT 72, NT 75, NT 551, NT 602, NT 700, NT 702, NT 802, NT 993 | 6      | 6.904-282.0  | Polyester needle fleece membrane/fabric filter - BIA-C -, washable up to 40°C, metal fibres for earthing. Suitable for virtually all industrial two-motor NT vacuum cleaners.                           |   |
| BENDS                                                                                       |        |              |                                                                                                                                                                                                         | H |
| Plastic bend                                                                                |        |              |                                                                                                                                                                                                         |   |
| Plastic bend                                                                                | 7      | 5.031-718.0  | DN 35 plastic bend for wet and dry vacuum cleaners. Equipped with a clip 1.0 connection at the hose end and a cone connection at the accessory end.                                                     |   |
|                                                                                             | 8      | 5.031-939.0  | Electrically conductive DN 35 plastic bend for wet and dry vacuum cleaners. Equipped with a clip 1.0 connection at the hose end and a cone connection at the accessory end.                             |   |
|                                                                                             | 9      | 5.032-427.0  | Electrically conductive DN 40 plastic bend for wet and dry vacuum cleaners. Equipped with a clip 1.0 connection at the hose end and a cone connection at the accessory end.                             |   |
| Bend metal                                                                                  |        |              |                                                                                                                                                                                                         |   |
| Bend, DN 35, metal                                                                          | 10     | 6.900-519.0  | DN 35 chrome-plated metal bend for wet and dry vacuum cleaners by Kärcher. The bend has a cone connection at both the hose end and the accessory end.                                                   |   |
| SUCTION NOZZLES                                                                             |        |              |                                                                                                                                                                                                         |   |
| All-purpose nozzles (wet/dry)                                                               |        |              |                                                                                                                                                                                                         |   |
| Floor tool anthracite packaged NW35                                                         | 11     | 2.889-173.0  | 300 millimetre width, anthracite coloured wet/dry floor nozzle, NW 35. With easy-to-change inserts. Incl. brush strips and squeegees.                                                                   |   |
| Floor tool neutrally DN40                                                                   | 12     | 6.906-383.0  | All-purpose aluminium nozzle (DN 40) with 450 mm working width. With height-adjustable side rollers, brush strips (6.903-065.0) and oil-resistant squeegees (6.906-146.0). Only for NT vacuum cleaners. |   |
| Gangway nozzles                                                                             |        | •            |                                                                                                                                                                                                         |   |
| Wide nozzle                                                                                 | 13     | 4.130-400.0  | The metal squeegee nozzle is height adjustable and has brush strip. Only suitable for Tc models.                                                                                                        |   |
| Crevice nozzles                                                                             |        |              |                                                                                                                                                                                                         | Ė |
| Crevice nozzle packaged NW35                                                                | 14     | 2.889-130.0  | Plastic crevice nozzle.                                                                                                                                                                                 |   |
|                                                                                             |        |              | 1                                                                                                                                                                                                       | _ |