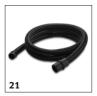

# **EQUIPMENT FOR NT 65/2 TACT<sup>2</sup> TC 1.667-287.0**

| SUCTION NOZZLES                                                                                                                                                                                                                   |         |               |                                                                                                                                                                                                   |    |
|-----------------------------------------------------------------------------------------------------------------------------------------------------------------------------------------------------------------------------------|---------|---------------|---------------------------------------------------------------------------------------------------------------------------------------------------------------------------------------------------|----|
|                                                                                                                                                                                                                                   |         | Order No.     | Description                                                                                                                                                                                       |    |
|                                                                                                                                                                                                                                   |         | Order No.     | Description                                                                                                                                                                                       | 4  |
|                                                                                                                                                                                                                                   |         |               |                                                                                                                                                                                                   |    |
| revice nozzle                                                                                                                                                                                                                     | 1 15    | 6.900-922.0   | Plastic crevice tool (DN 35) for vacuuming in crevices and corners. Length: 370 mm.                                                                                                               |    |
| Pipe dusting nozzles                                                                                                                                                                                                              | 13      | 0.300 322.0   | Thatic device tool (bit 33) for vaconning in devices and corners, Eerigan, 370 min.                                                                                                               | _  |
| RRUSH                                                                                                                                                                                                                             | 16      | 6 003-035 0   | Plastic, pipe diameter 100 mm                                                                                                                                                                     | T  |
| 10011                                                                                                                                                                                                                             |         |               |                                                                                                                                                                                                   | 1  |
|                                                                                                                                                                                                                                   | 17      | 6.903-036.0   | Plastic, pipe diameter 200 mm                                                                                                                                                                     | l  |
| SUCTION TUBES                                                                                                                                                                                                                     |         |               |                                                                                                                                                                                                   |    |
| suction tubes stainless steel                                                                                                                                                                                                     | 1       |               |                                                                                                                                                                                                   | Ę  |
| suction tube, DN 35, 505 mm, stainless steel                                                                                                                                                                                      | 18      | 6.902-154.0   | Suction tube made of high-quality stainless steel in DN 35 and 505 mm long for wet and dry vacuum cleaners from Kärcher.                                                                          |    |
| oction tubes metal                                                                                                                                                                                                                |         |               |                                                                                                                                                                                                   |    |
| suction tube, NT, DN 35, 505 mm long,<br>hrome-plated steel, suitable for: NT 25/1, NT<br>27/1, NT 30/1, NT 35/1, NT 40/1, NT 48/1, N<br>50/1, NT 55/2, NT 65/2, NT 70/2, NT 70/3, N<br>72/2, NT 75/1, NT 75/2, NT 611, NT 802 IV | T       | 6.900-514.0   | The suction tube made of chrome-plated steel (DN 35, 505 mm long) is suitable for wet and dry vacuum cleaners from Kärcher.                                                                       |    |
| SUCTION HOSES                                                                                                                                                                                                                     |         |               |                                                                                                                                                                                                   | _  |
| oction hoses with clip system 1.0 (compatib                                                                                                                                                                                       | le with | vacuum cleane | ers up to model year 2016)                                                                                                                                                                        |    |
| Repair set, C 40                                                                                                                                                                                                                  | 20      | 2.639-873.0   | Repair set (C40) includes threaded hose adapters (without bayonet adapter) for industrial NT vacuum cleaners with clip system.                                                                    |    |
| uction hose                                                                                                                                                                                                                       | 21      | 6.906-321.0   | The suction hose in nominal width DN 40 and with 4 m length is suitable for use with wet and dry vacuum cleaners.                                                                                 | ,  |
| oction hoses with clip system 2.0 (compatib                                                                                                                                                                                       | le with | vacuum cleane | ers from model year 2017 on)                                                                                                                                                                      |    |
| lose electrically conducting packaged NW                                                                                                                                                                                          | 22      | 2.889-137.0   | The electrically conductive suction hose in nominal width DN 35 and with 4 m length is suitable for use with wet and dry vacuum cleaners from Kārcher.                                            | or |
| ONNECTING SLEEVES                                                                                                                                                                                                                 |         |               |                                                                                                                                                                                                   |    |
| Adapter for electric power tools, clip on, el.                                                                                                                                                                                    |         |               |                                                                                                                                                                                                   |    |
| sleeve for tool C35EL                                                                                                                                                                                                             | 23      | 5.453-042.0   | 3-way plastic adapter. For DN 26 to DN 36. For connecting power tools to an industrial C or C-DN 35 suction hose. Suitable for NT vacuum cleaners.                                                |    |
| Reducing sleeves                                                                                                                                                                                                                  |         | •             |                                                                                                                                                                                                   | Ī  |
| Reducer adapter from DN 40 to DN 35                                                                                                                                                                                               | 24      | 6.902-017.0   | Reducer for accessory extension. Ideal for accessories with DN 35 connecting cone in combination with accessories with DN 40 connecting cone.                                                     | 1  |
| Reducer from ID 35 to 32                                                                                                                                                                                                          | 25      | 6.902-072.0   | Reducer with internal connecting cone DN 32. Ideal for accessories from the industrial vacuum cleaner range in combination with industrial NT vacuum cleaners.                                    |    |
| OTHER ACCESSORIES FOR T AND NT                                                                                                                                                                                                    |         |               |                                                                                                                                                                                                   |    |
| S 40 Me                                                                                                                                                                                                                           | 26      | 2.863-026.0   | The highly efficient CS 40 Me cyclone preseparator for all Kärcher wet and dry vacuum cleaners is a specially designed accessory for fine dust applications on construction sites or in industry. | ò  |