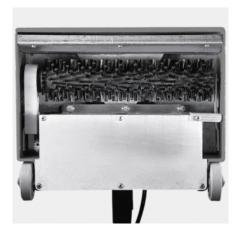

#### **Rotating brushes**

• For intensifying the cleaning process and aligning the carpet fibres.