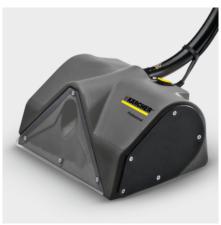

## PW 30/1

Motor-driven power brush for Puzzi 30/4 which increases area performance up to 80% – reducing cleaning time and improving cleaning results.

Order No.

1.913-103.0

- Motor-driven brushPower brush for Puzzi 30/4

#### **Rotating brushes**

• For intensifying the cleaning process and aligning the carpet fibres.

#### Transparent viewing window

 Inspection window at washing head for continuous monitoring of return suction.