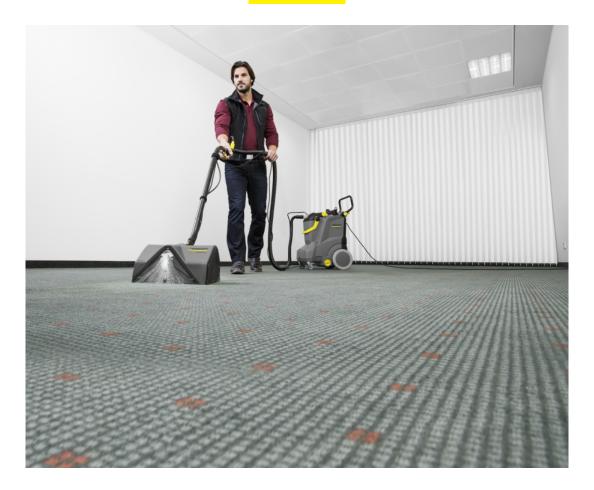

## PW 30/1

Motor-driven power brush for Puzzi 30/4 which increases area performance up to 80% – reducing cleaning time and improving cleaning results.

Order No.

1.913-103.0

- Motor-driven brushPower brush for Puzzi 30/4

#### Improved cleaning performance

■ Increase of area performance by up to 35 percent.