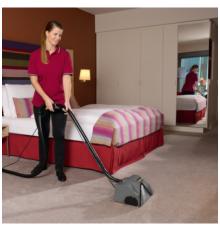

## PW 30/1

Motor-driven power brush for Puzzi 30/4 which increases area performance up to 80% – reducing cleaning time and improving cleaning results.

Order No.

1.913-103.0

- Motor-driven brushPower brush for Puzzi 30/4