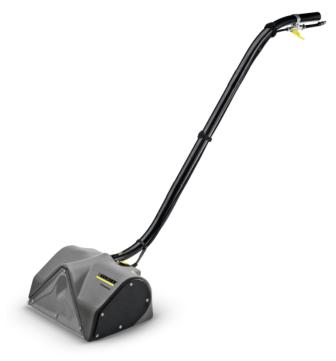

## PW 30/1

Motor-driven power brush for Puzzi 30/4 which increases area performance up to 80% – reducing cleaning time and improving cleaning results.

Order No.

1.913-103.0

- Motor-driven brushPower brush for Puzzi 30/4