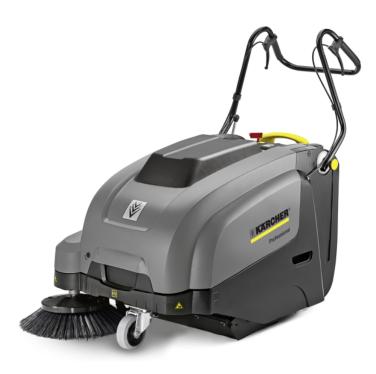

### **KM 75/40 W BP**

Compact, manoeuvrable and simple to operate: Our battery powered KM 75/40 W Bp push vacuum sweeper impresses when cleaning indoor areas of more than 600 m<sup>2</sup>.

Order no.

1.049-206.0

- Waste container with trolley handle
- Roller brush replacement without tools
- Effective filter cleaning system with filter replacement on the clean side without tools

| _                               |      |                   |
|---------------------------------|------|-------------------|
| Technical data                  |      |                   |
| EAN code                        |      | 4039784467538     |
| Drive type                      |      | Electric          |
| Drive                           |      | DC motor          |
| Drive- performance              | V/W  | 24 / 400          |
| Max. area performance           | m²/h | 3375              |
| Working width                   | mm   | 550               |
| Working width with 1 side brush | mm   | 750               |
| Waste container                 | 1    | 40                |
| Climbing ability                | %    | 12                |
| Working speed                   | km/h | 4.5               |
| Filter areas                    | m²   | 1.8               |
| Battery runtime                 | h    | max. 2.5          |
| Weight (with accessories)       | kg   | 78                |
| Weight, ready to uset           | kg   | 125               |
| Dimensions (L × W × H)          | mm   | 1430 × 780 × 1180 |