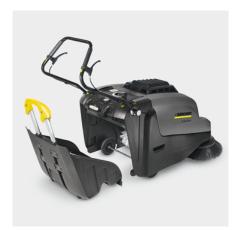

#### Waste container with trolley handle

- Waste container with recessed grips easy to remove and empty.
- Short disposal times.