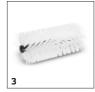

# **ACCESSORIES FOR KM 75/40 W BP 1.049-206.0**

|                                                                                                                                                                  | no.   | Ore    |                      |                                       |
|------------------------------------------------------------------------------------------------------------------------------------------------------------------|-------|--------|----------------------|---------------------------------------|
|                                                                                                                                                                  |       |        |                      | FILTERS                               |
|                                                                                                                                                                  |       |        |                      | Flat pleated filter                   |
| roof, washable flat pleated filter for Kärcher sweepers. Filter noticeably reduces te costs.                                                                     |       | 1 5.7  |                      | Flat pleated filter                   |
|                                                                                                                                                                  |       |        |                      | Filter conversion kit                 |
| ter scraper increases cleaning performance in areas subject to high dust levels.                                                                                 | 0.040 | 2 2.8  |                      | Double filter shaker                  |
|                                                                                                                                                                  |       |        |                      | MAIN SWEEPER ROLLER                   |
|                                                                                                                                                                  |       |        |                      | Standard roller brush                 |
| dard roller brush with moisture-proof universal bristles for normal soiling on all ktremely durable.                                                             |       | 3 6.9  |                      | Standard roller brush                 |
|                                                                                                                                                                  |       |        |                      | Main sweeper roller, soft             |
| esigned with natural bristles for sweeping fine dust on smooth floors indoors                                                                                    | 886.0 | 4 6.9  | / natural            | Main sweeper roller soft / natural    |
|                                                                                                                                                                  |       |        | d                    | Main sweeper roller, hard             |
| roller brush for removing stubborn, adhering dirt outdoors.                                                                                                      | 885.0 | 5 6.9  | t                    | Main sweeper roller, hard             |
|                                                                                                                                                                  |       |        | static               | Main sweeper roller, antistatic       |
| ng surfaces subject to static build up (e.g. carpets, artificial turf)                                                                                           | 950.0 | 6 6.9  | static               | Main sweeper roller, antistatic       |
|                                                                                                                                                                  |       |        |                      | SIDE BRUSHES                          |
|                                                                                                                                                                  |       |        |                      | Standard side brushes                 |
| roof universal bristles, longlife, suitable for all surfaces                                                                                                     | 132.0 | 7 6.9  |                      | Standard side brushes                 |
|                                                                                                                                                                  |       |        |                      | Side brush, hard                      |
| subborn dirt outdoors, moisture-proof, mildly abrasive                                                                                                           | 625.0 | 8 6.9  |                      | Side broom hard                       |
|                                                                                                                                                                  |       |        |                      | Side brush, soft                      |
| roof, soft side brush for sweeping fine dust on all surfaces indoors and outdoors. Ideal h a high dust content.                                                  |       | 9 6.9  |                      | Side broom soft                       |
|                                                                                                                                                                  |       |        |                      | KITS                                  |
|                                                                                                                                                                  |       |        |                      | Fleet mounting kit                    |
| dule* is used to transmit information on the location and operating hours of wered Kärcher cleaning machines and third-party devices to the equipment management |       | 10 2.6 | onnect Module 1      | Attachment kit Plug-in Connect Module |
|                                                                                                                                                                  |       | WEEPEF | EEPERS AND VACUUM SW | MOUNTING KITS FOR SWEEPERS AND VACU   |
|                                                                                                                                                                  |       |        |                      | Sweeping/Vacuuming                    |
| eping kit including fluff filter, triple steering roller and antistatic roller brush for rpet surfaces.                                                          |       | 11 2.6 | 1                    | Carpet sweeping kit                   |
|                                                                                                                                                                  |       |        |                      | TRACTION BATTERIES                    |
|                                                                                                                                                                  | 226.0 | 12 6.6 | 1                    | Battery                               |
|                                                                                                                                                                  |       |        |                      | CHARGERS                              |
| g battery 6.654-021.0. [                                                                                                                                         | 068.0 | 13 6.6 | 1                    | Charger                               |
| g battery 6.654-021.0.                                                                                                                                           |       |        |                      |                                       |