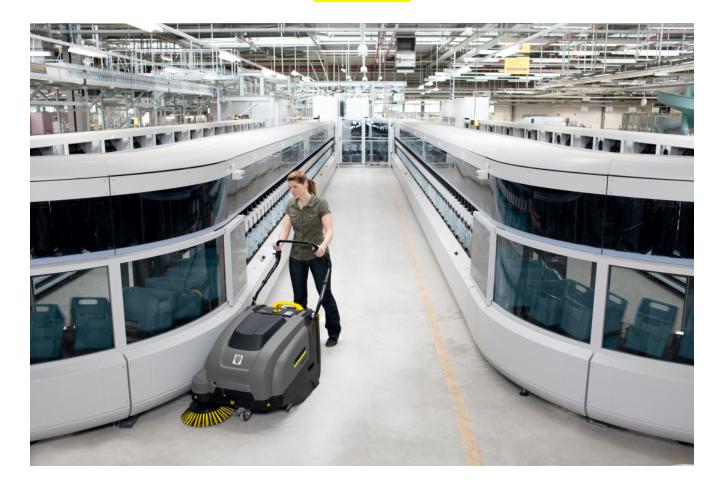

### **KM 75/40 W BP**

Compact, manoeuvrable and simple to operate: Our battery powered KM 75/40 W Bp push vacuum sweeper impresses when cleaning indoor areas of more than 600 m<sup>2</sup>.

Order no.

1.049-206.0

#### **EASY Operation operating concept**

- Simple, convenient operation thanks to the logical arrangement of all control elements.
- Standard symbols for all Kärcher sweepers.