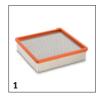

# **ACCESSORIES FOR KM 75/40 W BP 1.049-206.0**

|                                                                                                                                                                  | no.   | Ore    |                      |                                       |
|------------------------------------------------------------------------------------------------------------------------------------------------------------------|-------|--------|----------------------|---------------------------------------|
|                                                                                                                                                                  |       |        |                      | FILTERS                               |
|                                                                                                                                                                  |       |        |                      | Flat pleated filter                   |
| roof, washable flat pleated filter for Kärcher sweepers. Filter noticeably reduces te costs.                                                                     |       | 1 5.7  |                      | Flat pleated filter                   |
|                                                                                                                                                                  |       |        |                      | Filter conversion kit                 |
| ter scraper increases cleaning performance in areas subject to high dust levels.                                                                                 | 0.040 | 2 2.8  |                      | Double filter shaker                  |
|                                                                                                                                                                  |       |        |                      | MAIN SWEEPER ROLLER                   |
|                                                                                                                                                                  |       |        |                      | Standard roller brush                 |
| dard roller brush with moisture-proof universal bristles for normal soiling on all ktremely durable.                                                             |       | 3 6.9  |                      | Standard roller brush                 |
|                                                                                                                                                                  |       |        |                      | Main sweeper roller, soft             |
| esigned with natural bristles for sweeping fine dust on smooth floors indoors                                                                                    | 886.0 | 4 6.9  | / natural            | Main sweeper roller soft / natural    |
|                                                                                                                                                                  |       |        | d                    | Main sweeper roller, hard             |
| roller brush for removing stubborn, adhering dirt outdoors.                                                                                                      | 885.0 | 5 6.9  | t                    | Main sweeper roller, hard             |
|                                                                                                                                                                  |       |        | static               | Main sweeper roller, antistatic       |
| ng surfaces subject to static build up (e.g. carpets, artificial turf)                                                                                           | 950.0 | 6 6.9  | static               | Main sweeper roller, antistatic       |
|                                                                                                                                                                  |       |        |                      | SIDE BRUSHES                          |
|                                                                                                                                                                  |       |        |                      | Standard side brushes                 |
| roof universal bristles, longlife, suitable for all surfaces                                                                                                     | 132.0 | 7 6.9  |                      | Standard side brushes                 |
|                                                                                                                                                                  |       |        |                      | Side brush, hard                      |
| subborn dirt outdoors, moisture-proof, mildly abrasive                                                                                                           | 625.0 | 8 6.9  |                      | Side broom hard                       |
|                                                                                                                                                                  |       |        |                      | Side brush, soft                      |
| roof, soft side brush for sweeping fine dust on all surfaces indoors and outdoors. Ideal h a high dust content.                                                  |       | 9 6.9  |                      | Side broom soft                       |
|                                                                                                                                                                  |       |        |                      | KITS                                  |
|                                                                                                                                                                  |       |        |                      | Fleet mounting kit                    |
| dule* is used to transmit information on the location and operating hours of wered Kärcher cleaning machines and third-party devices to the equipment management |       | 10 2.6 | onnect Module 1      | Attachment kit Plug-in Connect Module |
|                                                                                                                                                                  |       | WEEPEF | EEPERS AND VACUUM SW | MOUNTING KITS FOR SWEEPERS AND VACU   |
|                                                                                                                                                                  |       |        |                      | Sweeping/Vacuuming                    |
| eping kit including fluff filter, triple steering roller and antistatic roller brush for rpet surfaces.                                                          |       | 11 2.6 | 1                    | Carpet sweeping kit                   |
|                                                                                                                                                                  |       |        |                      | TRACTION BATTERIES                    |
|                                                                                                                                                                  | 226.0 | 12 6.6 | 1                    | Battery                               |
|                                                                                                                                                                  |       |        |                      | CHARGERS                              |
| g battery 6.654-021.0. [                                                                                                                                         | 068.0 | 13 6.6 | 1                    | Charger                               |
| g battery 6.654-021.0.                                                                                                                                           |       |        |                      |                                       |