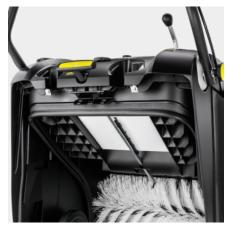

### Efficient filter system with mechanical filter cleaning

- 1.8 m² filter area for long operating periods.
- Long-lasting thanks to washable polyester material.
- Mechanical filter cleaning system with ergonomic handle.