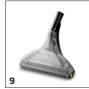

|                                                          |    | Order no.   | Description                                                                                                                                                                                                           |      |
|----------------------------------------------------------|----|-------------|-----------------------------------------------------------------------------------------------------------------------------------------------------------------------------------------------------------------------|------|
| OTHER ACCESSORIES SCRUBBER DRIERS                        |    |             |                                                                                                                                                                                                                       |      |
| Home Base accessories                                    |    |             |                                                                                                                                                                                                                       |      |
| Home Base adapter                                        | 1  | 5.035-488.0 | Fastener for various hooks and clips on the machine.                                                                                                                                                                  |      |
| SPRAY EXTRACTION CLEANERS                                |    |             |                                                                                                                                                                                                                       |      |
| Other                                                    |    |             |                                                                                                                                                                                                                       |      |
| Spray/suction gun Puzzi DN32                             | 2  | 4.130-000.0 | Practical spray/suction gun with nominal width DN 32 for cleaning upholstery, textile surfaces and carpet with upholstery, crevice or floor nozzles of the Puzzi spray extraction cleaners from Kärcher.              | -    |
| Cleaning agent container, complete                       | 3  | 4.070-006.0 | Kit consisting of cleaning agent container and Home Base adapter. For connecting Home Base rail.                                                                                                                      |      |
| Puzzi spray/suction tube, length 0.775 m                 | 4  | 4.025-004.0 | Spray/suction tube, 775 mm in length, for Puzzi spray extraction cleaners from Kärcher. The tube is ideal for cleaning carpeted floors with the flexible floor nozzle.                                                | s 🗆  |
| D handle for puzzi spray/suction tube                    | 5  | 4.321-001.0 | Perfect for comfortable 2-handed cleaning of carpet with Puzzi spray extraction cleaners. The D handle for left- and right-handed individuals is secured directly on the spray/suction tube with nominal width DN 32. |      |
| Floor tools                                              | l  |             |                                                                                                                                                                                                                       |      |
| Carpet cleaning set with floor nozzle, 350 mm, for Puzzi | 6  | 4.130-011.0 | Convenient carpet cleaning set for Puzzi spray extraction cleaners from Kärcher. The set consists of a flexible floor nozzle (350 mm), a spray/suction tube and a D-handle.                                           | f■   |
| Carpet cleaning set with floor nozzle, 240 mm, for Puzzi | 7  | 4.130-007.0 | Convenient carpet cleaning set for Puzzi spray extraction cleaners from Kärcher. The set consists of a flexible floor nozzle (240 mm), a spray/suction tube and a D-handle.                                           | f 🗆  |
| Flexible floor nozzle, 240 mm, Puzzi                     | 8  | 4.130-008.0 | 8.0 Floor nozzle with flexible squeegee and transparent section for optimal cleaning of carpets wi<br>the Puzzi spray extraction cleaner from K\u00e4rcher. Width: 240 mm.                                            |      |
| Flexible floor nozzle, 350 mm, Puzzi                     | 9  | 4.130-009.0 | Floor nozzle with flexible squeegee and transparent section for optimal cleaning of carpets with the Puzzi spray extraction cleaner from Kärcher. Width: 350 mm.                                                      |      |
| Spray/suction hoses                                      |    |             |                                                                                                                                                                                                                       |      |
| Spray/suction hose, 4.0 m, Puzzi 30/4                    | 10 | 6.394-874.0 | Spray/suction hose with a thread and length of 4 m. Suitable for the Puzzi 30/4 spray extraction cleaner from Kärcher.                                                                                                | -    |
| Upholstery tools                                         |    |             |                                                                                                                                                                                                                       |      |
| Crevice nozzle                                           | 11 | 4.130-010.0 | Crevice nozzle for spray extraction machines.                                                                                                                                                                         |      |
| Hard surface adapters                                    |    |             |                                                                                                                                                                                                                       |      |
| Hard floor rubber adapter, small 240 mm                  | 12 | 4.762-014.0 | Hard surface adapter for floor nozzle, 240 mm.                                                                                                                                                                        |      |
| Hard floor rubber adapter, large 350 mm                  | 13 | 4.762-017.0 | Hard surface adapter for floor nozzle, 350 mm.                                                                                                                                                                        |      |
| SPRAY-EXTRACTION CLEANERS                                |    |             |                                                                                                                                                                                                                       |      |
| PW 30/1                                                  | 14 | 1.913-103.0 | Increases the area performance of our spray extraction cleaner Puzzi 30/4 by up to 35 percent and also improves the cleaning result: power washing head PW 30/1 with rotating roller brush.                           | □ lt |