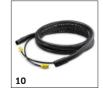

|                                                          |    | Order no.   | Description                                                                                                                                                                                                           |      |
|----------------------------------------------------------|----|-------------|-----------------------------------------------------------------------------------------------------------------------------------------------------------------------------------------------------------------------|------|
| OTHER ACCESSORIES SCRUBBER DRIERS                        |    |             |                                                                                                                                                                                                                       |      |
| Home Base accessories                                    |    |             |                                                                                                                                                                                                                       |      |
| Home Base adapter                                        | 1  | 5.035-488.0 | Fastener for various hooks and clips on the machine.                                                                                                                                                                  |      |
| SPRAY EXTRACTION CLEANERS                                |    |             |                                                                                                                                                                                                                       |      |
| Other                                                    |    |             |                                                                                                                                                                                                                       |      |
| Spray/suction gun Puzzi DN32                             | 2  | 4.130-000.0 | Practical spray/suction gun with nominal width DN 32 for cleaning upholstery, textile surfaces and carpet with upholstery, crevice or floor nozzles of the Puzzi spray extraction cleaners from Kärcher.              | -    |
| Cleaning agent container, complete                       | 3  | 4.070-006.0 | Kit consisting of cleaning agent container and Home Base adapter. For connecting Home Base rail.                                                                                                                      |      |
| Puzzi spray/suction tube, length 0.775 m                 | 4  | 4.025-004.0 | Spray/suction tube, 775 mm in length, for Puzzi spray extraction cleaners from Kärcher. The tube is ideal for cleaning carpeted floors with the flexible floor nozzle.                                                | s 🗆  |
| D handle for puzzi spray/suction tube                    | 5  | 4.321-001.0 | Perfect for comfortable 2-handed cleaning of carpet with Puzzi spray extraction cleaners. The D handle for left- and right-handed individuals is secured directly on the spray/suction tube with nominal width DN 32. |      |
| Floor tools                                              | l  |             |                                                                                                                                                                                                                       |      |
| Carpet cleaning set with floor nozzle, 350 mm, for Puzzi | 6  | 4.130-011.0 | Convenient carpet cleaning set for Puzzi spray extraction cleaners from Kärcher. The set consists of a flexible floor nozzle (350 mm), a spray/suction tube and a D-handle.                                           | f■   |
| Carpet cleaning set with floor nozzle, 240 mm, for Puzzi | 7  | 4.130-007.0 | Convenient carpet cleaning set for Puzzi spray extraction cleaners from Kärcher. The set consists of a flexible floor nozzle (240 mm), a spray/suction tube and a D-handle.                                           | f 🗆  |
| Flexible floor nozzle, 240 mm, Puzzi                     | 8  | 4.130-008.0 | 8.0 Floor nozzle with flexible squeegee and transparent section for optimal cleaning of carpets wi<br>the Puzzi spray extraction cleaner from K\u00e4rcher. Width: 240 mm.                                            |      |
| Flexible floor nozzle, 350 mm, Puzzi                     | 9  | 4.130-009.0 | Floor nozzle with flexible squeegee and transparent section for optimal cleaning of carpets with the Puzzi spray extraction cleaner from Kärcher. Width: 350 mm.                                                      |      |
| Spray/suction hoses                                      |    |             |                                                                                                                                                                                                                       |      |
| Spray/suction hose, 4.0 m, Puzzi 30/4                    | 10 | 6.394-874.0 | Spray/suction hose with a thread and length of 4 m. Suitable for the Puzzi 30/4 spray extraction cleaner from Kärcher.                                                                                                | -    |
| Upholstery tools                                         |    |             |                                                                                                                                                                                                                       |      |
| Crevice nozzle                                           | 11 | 4.130-010.0 | Crevice nozzle for spray extraction machines.                                                                                                                                                                         |      |
| Hard surface adapters                                    |    |             |                                                                                                                                                                                                                       |      |
| Hard floor rubber adapter, small 240 mm                  | 12 | 4.762-014.0 | Hard surface adapter for floor nozzle, 240 mm.                                                                                                                                                                        |      |
| Hard floor rubber adapter, large 350 mm                  | 13 | 4.762-017.0 | Hard surface adapter for floor nozzle, 350 mm.                                                                                                                                                                        |      |
| SPRAY-EXTRACTION CLEANERS                                |    |             |                                                                                                                                                                                                                       |      |
| PW 30/1                                                  | 14 | 1.913-103.0 | Increases the area performance of our spray extraction cleaner Puzzi 30/4 by up to 35 percent and also improves the cleaning result: power washing head PW 30/1 with rotating roller brush.                           | □ lt |