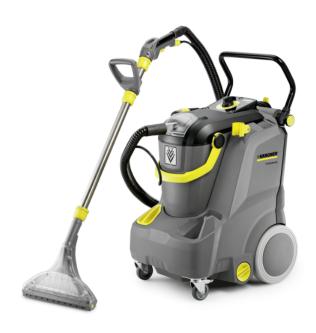

## **PUZZI 30/4**

The Puzzi 30/4 spray extraction machine is the cost-effective cleaning solution for large textile surfaces and ensures that work is ergonomic, fatigue-free and time-saving.

#### Order no.

1.101-126.0

- Removable waste water tank
- Fresh water tank filling level display
- Horizontal transport possible with full fresh water tank

| Technical data             |            |                 |
|----------------------------|------------|-----------------|
| EAN code                   |            | 886622002574    |
| Max. area performance      | m²/h       | 60 - 75         |
| Air flow                   | I/s        | 74              |
| Vacuum                     | mbar / kPa | 254 / 25.4      |
| Spray volume               | l/min      | 3               |
| Spray pressure             | bar        | 4               |
| Tank of fresh/dirty water  | 1          | 30 / 15         |
| Turbine capacity           | W          | 1200            |
| Pump capacity              | W          | 70              |
| Supply voltage             | V / Hz     | 110 - 127 / 60  |
| Weight without accessories | kg         | 26              |
| Dimensions (L × W × H)     | mm         | 590 × 470 × 783 |
|                            |            |                 |

| Equipment                        |                  |                           |
|----------------------------------|------------------|---------------------------|
| Power cable                      | ft               | 50                        |
| Spray/suction hose               | m                | 4                         |
| Floor nozzle                     | mm               | 350                       |
| Spray/suction gun                |                  |                           |
| Spray/suction tube               | piece(s) /<br>mm | 1 / 700 / Stainless steel |
| Nozzle mouthpiece                |                  | Floor nozzle / yellow     |
| Included in the scope of supply. |                  |                           |