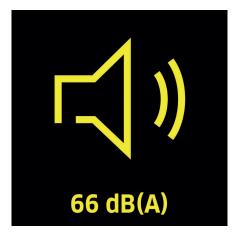

#### **Extremely quiet**

- At just 66 dB(A), the Puzzi 30/4 is the quietest wet vacuum cleaner of its kind.
- Thanks to the low volume level, the machine can be used anywhere, even during business hours and in hotels.
- The low noise emissions protect the operator and allow longer work intervals.