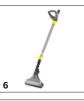

|                                                          |    | Order no.   | Description                                                                                                                                                                                                           |      |
|----------------------------------------------------------|----|-------------|-----------------------------------------------------------------------------------------------------------------------------------------------------------------------------------------------------------------------|------|
| OTHER ACCESSORIES SCRUBBER DRIERS                        |    |             |                                                                                                                                                                                                                       |      |
| Home Base accessories                                    |    |             |                                                                                                                                                                                                                       |      |
| Home Base adapter                                        | 1  | 5.035-488.0 | Fastener for various hooks and clips on the machine.                                                                                                                                                                  |      |
| SPRAY EXTRACTION CLEANERS                                |    |             |                                                                                                                                                                                                                       |      |
| Other                                                    |    |             |                                                                                                                                                                                                                       |      |
| Spray/suction gun Puzzi DN32                             | 2  | 4.130-000.0 | Practical spray/suction gun with nominal width DN 32 for cleaning upholstery, textile surfaces and carpet with upholstery, crevice or floor nozzles of the Puzzi spray extraction cleaners from Kärcher.              | -    |
| Cleaning agent container, complete                       | 3  | 4.070-006.0 | Kit consisting of cleaning agent container and Home Base adapter. For connecting Home Base rail.                                                                                                                      |      |
| Puzzi spray/suction tube, length 0.775 m                 | 4  | 4.025-004.0 | Spray/suction tube, 775 mm in length, for Puzzi spray extraction cleaners from Kärcher. The tube is ideal for cleaning carpeted floors with the flexible floor nozzle.                                                | s 🗆  |
| D handle for puzzi spray/suction tube                    | 5  | 4.321-001.0 | Perfect for comfortable 2-handed cleaning of carpet with Puzzi spray extraction cleaners. The D handle for left- and right-handed individuals is secured directly on the spray/suction tube with nominal width DN 32. |      |
| Floor tools                                              | l  |             |                                                                                                                                                                                                                       |      |
| Carpet cleaning set with floor nozzle, 350 mm, for Puzzi | 6  | 4.130-011.0 | Convenient carpet cleaning set for Puzzi spray extraction cleaners from Kärcher. The set consists of a flexible floor nozzle (350 mm), a spray/suction tube and a D-handle.                                           | f■   |
| Carpet cleaning set with floor nozzle, 240 mm, for Puzzi | 7  | 4.130-007.0 | Convenient carpet cleaning set for Puzzi spray extraction cleaners from Kärcher. The set consists of a flexible floor nozzle (240 mm), a spray/suction tube and a D-handle.                                           | f 🗆  |
| Flexible floor nozzle, 240 mm, Puzzi                     | 8  | 4.130-008.0 | 8.0 Floor nozzle with flexible squeegee and transparent section for optimal cleaning of carpets wi<br>the Puzzi spray extraction cleaner from K\u00e4rcher. Width: 240 mm.                                            |      |
| Flexible floor nozzle, 350 mm, Puzzi                     | 9  | 4.130-009.0 | Floor nozzle with flexible squeegee and transparent section for optimal cleaning of carpets with the Puzzi spray extraction cleaner from Kärcher. Width: 350 mm.                                                      |      |
| Spray/suction hoses                                      |    |             |                                                                                                                                                                                                                       |      |
| Spray/suction hose, 4.0 m, Puzzi 30/4                    | 10 | 6.394-874.0 | Spray/suction hose with a thread and length of 4 m. Suitable for the Puzzi 30/4 spray extraction cleaner from Kärcher.                                                                                                | -    |
| Upholstery tools                                         |    |             |                                                                                                                                                                                                                       |      |
| Crevice nozzle                                           | 11 | 4.130-010.0 | Crevice nozzle for spray extraction machines.                                                                                                                                                                         |      |
| Hard surface adapters                                    |    |             |                                                                                                                                                                                                                       |      |
| Hard floor rubber adapter, small 240 mm                  | 12 | 4.762-014.0 | Hard surface adapter for floor nozzle, 240 mm.                                                                                                                                                                        |      |
| Hard floor rubber adapter, large 350 mm                  | 13 | 4.762-017.0 | Hard surface adapter for floor nozzle, 350 mm.                                                                                                                                                                        |      |
| SPRAY-EXTRACTION CLEANERS                                |    |             |                                                                                                                                                                                                                       |      |
| PW 30/1                                                  | 14 | 1.913-103.0 | Increases the area performance of our spray extraction cleaner Puzzi 30/4 by up to 35 percent and also improves the cleaning result: power washing head PW 30/1 with rotating roller brush.                           | □ lt |