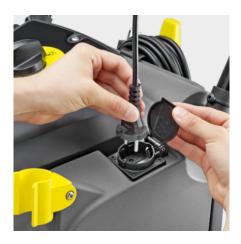

#### Power outlet for PW 30

- The integrated power outlet enables flexible use of the PW 30/1 without an additional power source.
- When not in use, the power outlet is effectively protected by an automatically closing flap.
- The PW 30/1 improves the area performance, cleans the pile with a rotating brush and aligns it in one direction.