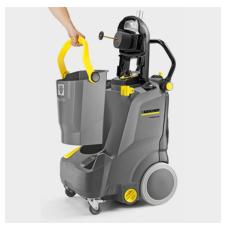

#### Removable dirty water tank

- To protect against dirt, the waste water tank handle is attached to the outside.
- The dirty water tank is easy to remove and can also be used for filling the fresh water tank.
- A short description on the rear of the waste water tank explains the work process in a way that is easy to understand.