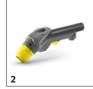

|                                                          |    | Order no.   | Description                                                                                                                                                                                                           |      |
|----------------------------------------------------------|----|-------------|-----------------------------------------------------------------------------------------------------------------------------------------------------------------------------------------------------------------------|------|
| OTHER ACCESSORIES SCRUBBER DRIERS                        |    |             |                                                                                                                                                                                                                       |      |
| Home Base accessories                                    |    |             |                                                                                                                                                                                                                       |      |
| Home Base adapter                                        | 1  | 5.035-488.0 | Fastener for various hooks and clips on the machine.                                                                                                                                                                  |      |
| SPRAY EXTRACTION CLEANERS                                |    |             |                                                                                                                                                                                                                       |      |
| Other                                                    |    |             |                                                                                                                                                                                                                       |      |
| Spray/suction gun Puzzi DN32                             | 2  | 4.130-000.0 | Practical spray/suction gun with nominal width DN 32 for cleaning upholstery, textile surfaces and carpet with upholstery, crevice or floor nozzles of the Puzzi spray extraction cleaners from Kärcher.              | -    |
| Cleaning agent container, complete                       | 3  | 4.070-006.0 | Kit consisting of cleaning agent container and Home Base adapter. For connecting Home Base rail.                                                                                                                      |      |
| Puzzi spray/suction tube, length 0.775 m                 | 4  | 4.025-004.0 | Spray/suction tube, 775 mm in length, for Puzzi spray extraction cleaners from Kärcher. The tube is ideal for cleaning carpeted floors with the flexible floor nozzle.                                                | s 🗆  |
| D handle for puzzi spray/suction tube                    | 5  | 4.321-001.0 | Perfect for comfortable 2-handed cleaning of carpet with Puzzi spray extraction cleaners. The D handle for left- and right-handed individuals is secured directly on the spray/suction tube with nominal width DN 32. |      |
| Floor tools                                              | l  |             |                                                                                                                                                                                                                       |      |
| Carpet cleaning set with floor nozzle, 350 mm, for Puzzi | 6  | 4.130-011.0 | Convenient carpet cleaning set for Puzzi spray extraction cleaners from Kärcher. The set consists of a flexible floor nozzle (350 mm), a spray/suction tube and a D-handle.                                           | f■   |
| Carpet cleaning set with floor nozzle, 240 mm, for Puzzi | 7  | 4.130-007.0 | Convenient carpet cleaning set for Puzzi spray extraction cleaners from Kärcher. The set consists of a flexible floor nozzle (240 mm), a spray/suction tube and a D-handle.                                           | f 🗆  |
| Flexible floor nozzle, 240 mm, Puzzi                     | 8  | 4.130-008.0 | 8.0 Floor nozzle with flexible squeegee and transparent section for optimal cleaning of carpets wi<br>the Puzzi spray extraction cleaner from K\u00e4rcher. Width: 240 mm.                                            |      |
| Flexible floor nozzle, 350 mm, Puzzi                     | 9  | 4.130-009.0 | Floor nozzle with flexible squeegee and transparent section for optimal cleaning of carpets with the Puzzi spray extraction cleaner from Kärcher. Width: 350 mm.                                                      |      |
| Spray/suction hoses                                      |    |             |                                                                                                                                                                                                                       |      |
| Spray/suction hose, 4.0 m, Puzzi 30/4                    | 10 | 6.394-874.0 | Spray/suction hose with a thread and length of 4 m. Suitable for the Puzzi 30/4 spray extraction cleaner from Kärcher.                                                                                                | -    |
| Upholstery tools                                         |    |             |                                                                                                                                                                                                                       |      |
| Crevice nozzle                                           | 11 | 4.130-010.0 | Crevice nozzle for spray extraction machines.                                                                                                                                                                         |      |
| Hard surface adapters                                    |    |             |                                                                                                                                                                                                                       |      |
| Hard floor rubber adapter, small 240 mm                  | 12 | 4.762-014.0 | Hard surface adapter for floor nozzle, 240 mm.                                                                                                                                                                        |      |
| Hard floor rubber adapter, large 350 mm                  | 13 | 4.762-017.0 | Hard surface adapter for floor nozzle, 350 mm.                                                                                                                                                                        |      |
| SPRAY-EXTRACTION CLEANERS                                |    |             |                                                                                                                                                                                                                       |      |
| PW 30/1                                                  | 14 | 1.913-103.0 | Increases the area performance of our spray extraction cleaner Puzzi 30/4 by up to 35 percent and also improves the cleaning result: power washing head PW 30/1 with rotating roller brush.                           | □ lt |