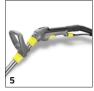

|                                                          |    | Order no.   | Description                                                                                                                                                                                                           |      |
|----------------------------------------------------------|----|-------------|-----------------------------------------------------------------------------------------------------------------------------------------------------------------------------------------------------------------------|------|
| OTHER ACCESSORIES SCRUBBER DRIERS                        |    |             |                                                                                                                                                                                                                       |      |
| Home Base accessories                                    |    |             |                                                                                                                                                                                                                       |      |
| Home Base adapter                                        | 1  | 5.035-488.0 | Fastener for various hooks and clips on the machine.                                                                                                                                                                  |      |
| SPRAY EXTRACTION CLEANERS                                |    |             |                                                                                                                                                                                                                       |      |
| Other                                                    |    |             |                                                                                                                                                                                                                       |      |
| Spray/suction gun Puzzi DN32                             | 2  | 4.130-000.0 | Practical spray/suction gun with nominal width DN 32 for cleaning upholstery, textile surfaces and carpet with upholstery, crevice or floor nozzles of the Puzzi spray extraction cleaners from Kärcher.              | -    |
| Cleaning agent container, complete                       | 3  | 4.070-006.0 | Kit consisting of cleaning agent container and Home Base adapter. For connecting Home Base rail.                                                                                                                      |      |
| Puzzi spray/suction tube, length 0.775 m                 | 4  | 4.025-004.0 | Spray/suction tube, 775 mm in length, for Puzzi spray extraction cleaners from Kärcher. The tube is ideal for cleaning carpeted floors with the flexible floor nozzle.                                                | s 🗆  |
| D handle for puzzi spray/suction tube                    | 5  | 4.321-001.0 | Perfect for comfortable 2-handed cleaning of carpet with Puzzi spray extraction cleaners. The D handle for left- and right-handed individuals is secured directly on the spray/suction tube with nominal width DN 32. |      |
| Floor tools                                              | l  |             |                                                                                                                                                                                                                       |      |
| Carpet cleaning set with floor nozzle, 350 mm, for Puzzi | 6  | 4.130-011.0 | Convenient carpet cleaning set for Puzzi spray extraction cleaners from Kärcher. The set consists of a flexible floor nozzle (350 mm), a spray/suction tube and a D-handle.                                           | f■   |
| Carpet cleaning set with floor nozzle, 240 mm, for Puzzi | 7  | 4.130-007.0 | Convenient carpet cleaning set for Puzzi spray extraction cleaners from Kärcher. The set consists of a flexible floor nozzle (240 mm), a spray/suction tube and a D-handle.                                           | f 🗆  |
| Flexible floor nozzle, 240 mm, Puzzi                     | 8  | 4.130-008.0 | 8.0 Floor nozzle with flexible squeegee and transparent section for optimal cleaning of carpets wi<br>the Puzzi spray extraction cleaner from K\u00e4rcher. Width: 240 mm.                                            |      |
| Flexible floor nozzle, 350 mm, Puzzi                     | 9  | 4.130-009.0 | Floor nozzle with flexible squeegee and transparent section for optimal cleaning of carpets with the Puzzi spray extraction cleaner from Kärcher. Width: 350 mm.                                                      |      |
| Spray/suction hoses                                      |    |             |                                                                                                                                                                                                                       |      |
| Spray/suction hose, 4.0 m, Puzzi 30/4                    | 10 | 6.394-874.0 | Spray/suction hose with a thread and length of 4 m. Suitable for the Puzzi 30/4 spray extraction cleaner from Kärcher.                                                                                                | -    |
| Upholstery tools                                         |    |             |                                                                                                                                                                                                                       |      |
| Crevice nozzle                                           | 11 | 4.130-010.0 | Crevice nozzle for spray extraction machines.                                                                                                                                                                         |      |
| Hard surface adapters                                    |    |             |                                                                                                                                                                                                                       |      |
| Hard floor rubber adapter, small 240 mm                  | 12 | 4.762-014.0 | Hard surface adapter for floor nozzle, 240 mm.                                                                                                                                                                        |      |
| Hard floor rubber adapter, large 350 mm                  | 13 | 4.762-017.0 | Hard surface adapter for floor nozzle, 350 mm.                                                                                                                                                                        |      |
| SPRAY-EXTRACTION CLEANERS                                |    |             |                                                                                                                                                                                                                       |      |
| PW 30/1                                                  | 14 | 1.913-103.0 | Increases the area performance of our spray extraction cleaner Puzzi 30/4 by up to 35 percent and also improves the cleaning result: power washing head PW 30/1 with rotating roller brush.                           | □ lt |