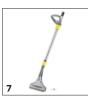

|                                                          |    | Order no.   | Description                                                                                                                                                                                                           |      |
|----------------------------------------------------------|----|-------------|-----------------------------------------------------------------------------------------------------------------------------------------------------------------------------------------------------------------------|------|
| OTHER ACCESSORIES SCRUBBER DRIERS                        |    |             |                                                                                                                                                                                                                       |      |
| Home Base accessories                                    |    |             |                                                                                                                                                                                                                       |      |
| Home Base adapter                                        | 1  | 5.035-488.0 | Fastener for various hooks and clips on the machine.                                                                                                                                                                  |      |
| SPRAY EXTRACTION CLEANERS                                |    |             |                                                                                                                                                                                                                       |      |
| Other                                                    |    |             |                                                                                                                                                                                                                       |      |
| Spray/suction gun Puzzi DN32                             | 2  | 4.130-000.0 | Practical spray/suction gun with nominal width DN 32 for cleaning upholstery, textile surfaces and carpet with upholstery, crevice or floor nozzles of the Puzzi spray extraction cleaners from Kärcher.              | -    |
| Cleaning agent container, complete                       | 3  | 4.070-006.0 | Kit consisting of cleaning agent container and Home Base adapter. For connecting Home Base rail.                                                                                                                      |      |
| Puzzi spray/suction tube, length 0.775 m                 | 4  | 4.025-004.0 | Spray/suction tube, 775 mm in length, for Puzzi spray extraction cleaners from Kärcher. The tube is ideal for cleaning carpeted floors with the flexible floor nozzle.                                                | s 🗆  |
| D handle for puzzi spray/suction tube                    | 5  | 4.321-001.0 | Perfect for comfortable 2-handed cleaning of carpet with Puzzi spray extraction cleaners. The D handle for left- and right-handed individuals is secured directly on the spray/suction tube with nominal width DN 32. |      |
| Floor tools                                              | l  |             |                                                                                                                                                                                                                       |      |
| Carpet cleaning set with floor nozzle, 350 mm, for Puzzi | 6  | 4.130-011.0 | Convenient carpet cleaning set for Puzzi spray extraction cleaners from Kärcher. The set consists of a flexible floor nozzle (350 mm), a spray/suction tube and a D-handle.                                           | f■   |
| Carpet cleaning set with floor nozzle, 240 mm, for Puzzi | 7  | 4.130-007.0 | Convenient carpet cleaning set for Puzzi spray extraction cleaners from Kärcher. The set consists of a flexible floor nozzle (240 mm), a spray/suction tube and a D-handle.                                           | f 🗆  |
| Flexible floor nozzle, 240 mm, Puzzi                     | 8  | 4.130-008.0 | 8.0 Floor nozzle with flexible squeegee and transparent section for optimal cleaning of carpets wi<br>the Puzzi spray extraction cleaner from K\u00e4rcher. Width: 240 mm.                                            |      |
| Flexible floor nozzle, 350 mm, Puzzi                     | 9  | 4.130-009.0 | Floor nozzle with flexible squeegee and transparent section for optimal cleaning of carpets with the Puzzi spray extraction cleaner from Kärcher. Width: 350 mm.                                                      |      |
| Spray/suction hoses                                      |    |             |                                                                                                                                                                                                                       |      |
| Spray/suction hose, 4.0 m, Puzzi 30/4                    | 10 | 6.394-874.0 | Spray/suction hose with a thread and length of 4 m. Suitable for the Puzzi 30/4 spray extraction cleaner from Kärcher.                                                                                                | -    |
| Upholstery tools                                         |    |             |                                                                                                                                                                                                                       |      |
| Crevice nozzle                                           | 11 | 4.130-010.0 | Crevice nozzle for spray extraction machines.                                                                                                                                                                         |      |
| Hard surface adapters                                    |    |             |                                                                                                                                                                                                                       |      |
| Hard floor rubber adapter, small 240 mm                  | 12 | 4.762-014.0 | Hard surface adapter for floor nozzle, 240 mm.                                                                                                                                                                        |      |
| Hard floor rubber adapter, large 350 mm                  | 13 | 4.762-017.0 | Hard surface adapter for floor nozzle, 350 mm.                                                                                                                                                                        |      |
| SPRAY-EXTRACTION CLEANERS                                |    |             |                                                                                                                                                                                                                       |      |
| PW 30/1                                                  | 14 | 1.913-103.0 | Increases the area performance of our spray extraction cleaner Puzzi 30/4 by up to 35 percent and also improves the cleaning result: power washing head PW 30/1 with rotating roller brush.                           | □ lt |