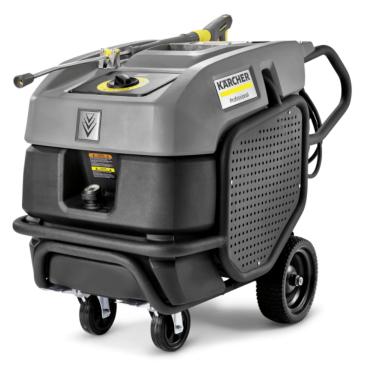

## **HDS 3.0/20-4 EA/EG**

Crush the toughest dirt. Higher cleaning performance with the electric-powered and diesel-heated Mojave hot water pressure washer.

Order no.

1.109-153.0

| Technical data                 |             |                    |
|--------------------------------|-------------|--------------------|
| EAN code                       |             | 886622034537       |
| Supply voltage                 | Ph / V / Hz | 1 / 208 - 230 / 60 |
| Flow rate                      | l/h         | 320 - 685          |
| Working pressure               | bar         | 40 - up to 140     |
| Temperature (for supply 12 °C) | °C          | 87                 |
| Connected load                 | Α           | 26                 |
| Fuel tank                      | I           | 35                 |
| Weight incl. packaging         | kg          | 230                |