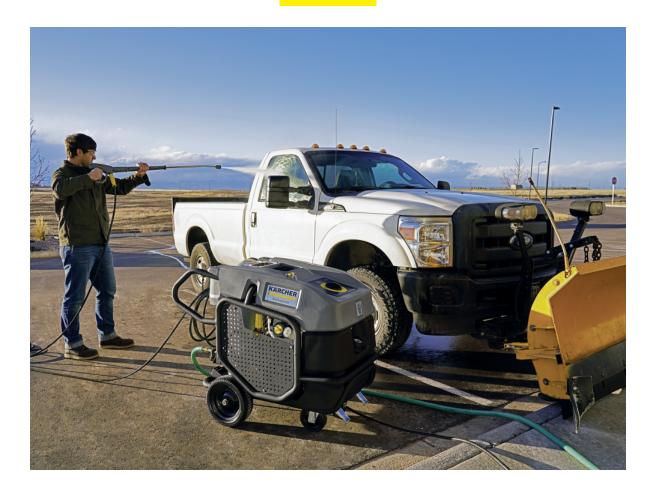

## **HDS 3.0/20-4 EA/EG**

Crush the toughest dirt. Higher cleaning performance with the electric-powered and diesel-heated Mojave hot water pressure washer.

Order no.

1.109-153.0

| Technical data                 |             |                    |
|--------------------------------|-------------|--------------------|
| EAN code                       |             | 886622034537       |
| Supply voltage                 | Ph / V / Hz | 1 / 208 - 230 / 60 |
| Flow rate                      | l/h         | 320 - 685          |
| Working pressure               | bar         | 40 - up to 140     |
| Temperature (for supply 12 °C) | °C          | 87                 |
| Connected load                 | Α           | 26                 |
| Fuel tank                      | I           | 35                 |
| Weight incl. packaging         | kg          | 230                |