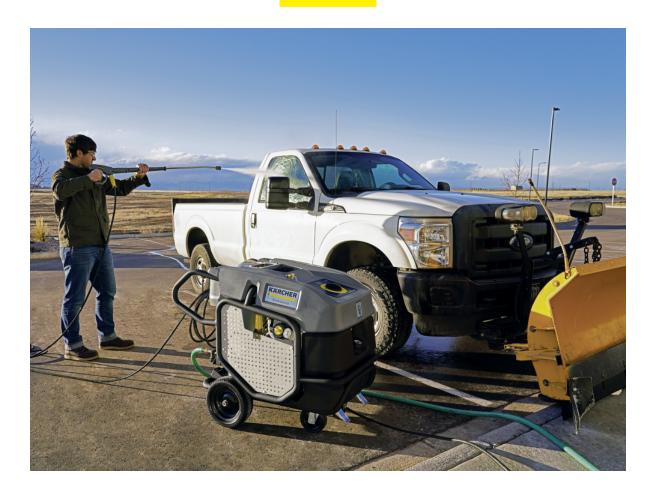

## **HDS 4.0/20-4 EA**

Crush the toughest dirt. Higher cleaning performance with the electric-powered and diesel-heated Mojave hot water pressure washer.

Order no.

1.109-157.0

| Technical data                 |             |                |
|--------------------------------|-------------|----------------|
| EAN code                       |             | 886622034544   |
| Supply voltage                 | Ph / V / Hz | 1 / 230 / 60   |
| Flow rate                      | l/h         | 390 - 910      |
| Working pressure               | bar         | 30 - up to 140 |
| Temperature (for supply 12 °C) | °C          | 87             |
| Connected load                 | Α           | 30             |
| Fuel tank                      | 1           | 35             |
| Weight incl. packaging         | kg          | 250            |