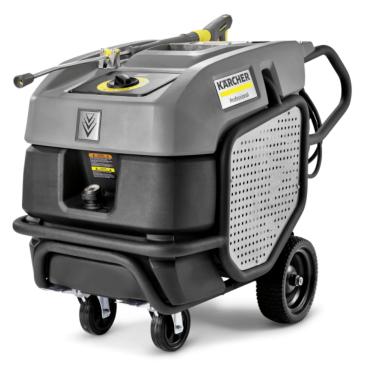

## **HDS 4.0/20-4 EA**

Crush the toughest dirt. Higher cleaning performance with the electric-powered and diesel-heated Mojave hot water pressure washer.

Order no.

1.109-157.0

| Technical data                 |             |                |
|--------------------------------|-------------|----------------|
| EAN code                       |             | 886622034544   |
| Supply voltage                 | Ph / V / Hz | 1 / 230 / 60   |
| Flow rate                      | l/h         | 390 - 910      |
| Working pressure               | bar         | 30 - up to 140 |
| Temperature (for supply 12 °C) | °C          | 87             |
| Connected load                 | Α           | 30             |
| Fuel tank                      | 1           | 35             |
| Weight incl. packaging         | kg          | 250            |