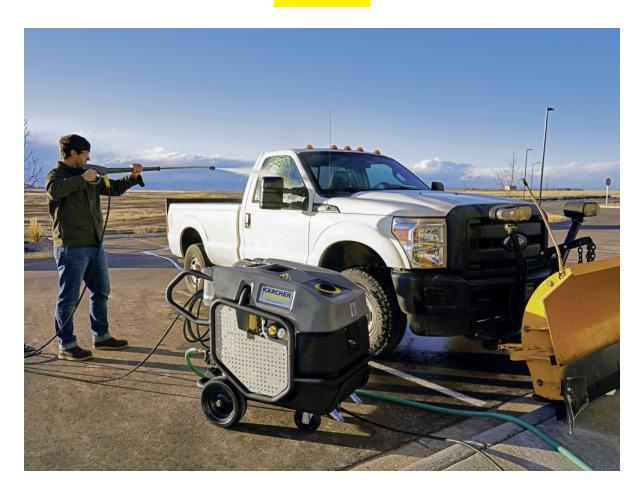

## HDS 5.0/30-4 EF

Crush the toughest dirt. Higher cleaning performance with the electric-powered and diesel-heated Mojave hot water pressure washer.

| Technical data            |             |              |
|---------------------------|-------------|--------------|
| EAN code                  |             | 886622034568 |
| Supply voltage            | Ph / V / Hz | 3 / 575 / 60 |
| Weight (with accessories) | kg          | 173          |
| Weight incl. packaging    | kg          | 173          |