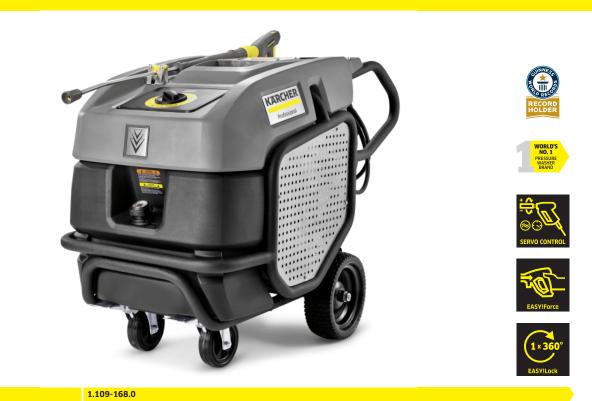

## HDS 5.0/30-4 EF

Crush the toughest dirt. Higher cleaning performance with the electric-powered and diesel-heated Mojave hot water pressure washer.

| Technical data            |             |              |
|---------------------------|-------------|--------------|
| EAN code                  |             | 886622034568 |
| Supply voltage            | Ph / V / Hz | 3 / 575 / 60 |
| Weight (with accessories) | kg          | 173          |
| Weight incl. packaging    | kg          | 173          |

| Equipment                        |    |    |  |
|----------------------------------|----|----|--|
| High-pressure hose length        | ft | 50 |  |
| Servo control                    |    |    |  |
| Included in the scope of supply. |    |    |  |