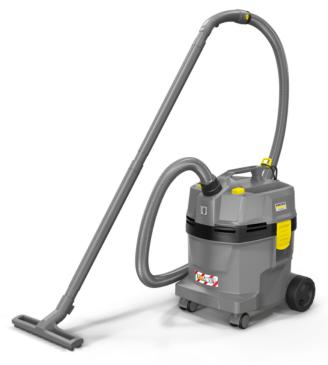

### **NT 22/1 AP L**

Compact yet unbelievably powerful wet and dry vacuum cleaner entry-level unit. Due to its low weight, the NT 22/1 Ap is ideal for mobile use.

#### Order no.

1.378-605.0

- Efficient semi-automatic filter cleaning
- Suction hose port in the head of the machine
- Moisture-resistant PES cartridge filter

|             | 886622027706                  |
|-------------|-------------------------------|
| Ph / V / Hz | 1 / 120 - 120 / 60 - 60       |
| I/s         | 71                            |
| mbar / kPa  | 235 / 23.5                    |
| 1           | 22                            |
|             | Plastic                       |
| W           | max. 1300                     |
|             | 35                            |
| m           | 6                             |
| dB(A)       | 73                            |
| kg          | 5.7                           |
| kg          | 9.1                           |
| mm          | 380 × 370 × 480               |
|             | I/s mbar / kPa I W m dB(A) kg |

| Equipment                       |                 |                                   |
|---------------------------------|-----------------|-----------------------------------|
| Suction hose                    | m               | 1.9 / with bend                   |
| Suction tube                    | piece(s) ×<br>m | 2 × 0.5 / Plastic                 |
| Filter bag                      | piece(s)        | 1 / Fleece                        |
| Wet/dry floor nozzle            | mm              | 300                               |
| Crevice nozzle                  |                 |                                   |
| Cartridge filter                |                 | PES                               |
| Filter cleaning                 |                 | Semi-automatic filter cleaning Ap |
| Protection class                |                 | II                                |
| Stop swivel castor              |                 |                                   |
| Included in the scope of supply |                 |                                   |