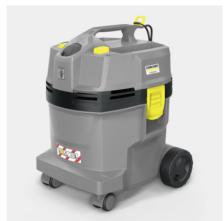

### **NT 22/1 AP L**

Compact yet unbelievably powerful wet and dry vacuum cleaner entry-level unit. Due to its low weight, the NT 22/1 Ap is ideal for mobile use.

#### Low weight and compact dimensions

■ The machine can be easily and conveniently transported and stored.