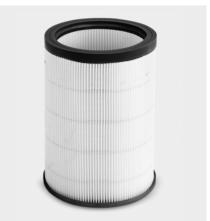

#### Moisture-resistant PES cartridge filter

- It is possible to change from wet to dry vacuum cleaning easily without having to dry the PES cartridge filter first.
- Washable PES filter.

# **ACCESSORIES FOR NT 22/1 AP L 1.378-605.0**

|                                                                                                                |       |               |                                                                                                                                                                                                | Т    |
|----------------------------------------------------------------------------------------------------------------|-------|---------------|------------------------------------------------------------------------------------------------------------------------------------------------------------------------------------------------|------|
|                                                                                                                |       | Order no.     | Pagerintian                                                                                                                                                                                    |      |
| CARTRIDGE FILTER, STANDARD, UP TO BIA C, D                                                                     | UST C |               | Description                                                                                                                                                                                    | _    |
| Cartridge filter PES                                                                                           | 05. 0 | LP133 IVI     |                                                                                                                                                                                                |      |
| Cartridge filter packaged PES                                                                                  | 1 1   | 2.889-219.0   | Moisture-resistant PES cartridge filter for wet and dry vacuum cleaning. Dust class L-certified.                                                                                               | П    |
| BENDS                                                                                                          |       |               |                                                                                                                                                                                                | Д.   |
| Bend, plastic                                                                                                  |       |               |                                                                                                                                                                                                | _    |
| Bend, NT, DN 35, plastic, clip 2.0 at hose end, cone at accessory end                                          | 2     | 2.889-199.0   | DN 35 plastic bend for wet and dry vacuum cleaners. Equipped with a clip 2.0 connection at the hose end and a cone connection at the accessory end.                                            | ı    |
| Bend with air-flow regulator, T, DN 35, plastic,<br>antistatic, clip 2.0 at hose end, cone at<br>accessory end | 3     | 2.889-148.0   | Antistatic, ergonomic bends with air-flow regulator in size DN 35 for dry vacuum cleaners. Equipped with a clip 2.0 connection at the hose end and a cone connection at the accessory end.     |      |
| Bend, NT, DN 35, plastic, electrically<br>conductive, clip 2.0 at hose end, cone at<br>accessory end           | 4     | 2.889-168.0   | Electrically conductive, ergonomic plastic bend in size DN 35 for wet and dry vacuum cleaners. Equipped with a clip 2.0 connection at the hose end and a cone connection at the accessory end. |      |
| Bend, NT, DN 35, plastic, clip 2.0 at hose end, cone at accessory end                                          | 5     | 2.889-170.0   | Ergonomic DN 35 plastic bend for wet and dry vacuum cleaners. Equipped with a clip 2.0 connection at the hose end and a cone connection at the accessory end.                                  |      |
| SUCTION NOZZLES                                                                                                |       |               |                                                                                                                                                                                                |      |
| Floor nozzies                                                                                                  |       |               |                                                                                                                                                                                                |      |
| Wet/dry floor nozzle with parking hook,<br>DN 35, 300 mm                                                       | 6     | 2.899-811.0   | DN 35 plastic wet/dry floor nozzle with side rollers and parking hook. No tools required to change brush strips and squeegees using a clip. Working width 300 mm.                              | ľ    |
| Wet/dry floor nozzle, advanced plastic, DN 35                                                                  | 7     | 2.889-152.0   | 360 mm wide wet and dry floor nozzle with easy-to-change inserts. Including brush strips and squeegees.                                                                                        | [    |
| Crevice nozzles                                                                                                |       |               |                                                                                                                                                                                                |      |
| Crevice nozzle, DN 35, plastic, 225 mm                                                                         | 8     | 2.889-159.0   | Crevice nozzle with nominal width DN 35 for Kärcher dry vacuum cleaners and wet and dry vacuum cleaners. Length 225 mm.                                                                        | 1    |
| Car cleaning nozzles                                                                                           |       | •             |                                                                                                                                                                                                |      |
| Ergonomic car nozzle, DN 35, 100 mm                                                                            | 9     | 2.889-356.0   | Ergonomic and compact DN 35 car cleaning nozzle made from plastic with a working width of 100 mm for vehicle interior cleaning. Suitable for all wet and dry vacuum cleaners with DN 35 bends. |      |
| Car nozzle, DN 35, 90 mm                                                                                       | 10    | 6.906-108.0   | Flat angled, convenient, plastic, DN 35 car cleaning nozzle designed for all Kärcher wet and dry vacuum cleaners with bends. Working width: Approx. 90 mm.                                     | [    |
| SUCTION TUBES                                                                                                  |       |               |                                                                                                                                                                                                |      |
| Suction tubes, plastic                                                                                         |       |               |                                                                                                                                                                                                |      |
| Suction tube set                                                                                               | 11    | 2.889-218.0   | Plastic suction tube set, NW 35, grey, 2 -part, each 0.5 metres.                                                                                                                               | I    |
| Suction tubes, metal                                                                                           |       |               |                                                                                                                                                                                                | Ė    |
| Suction tube, chrome-plated                                                                                    | 12    | 6.902-074.0   | Suction tube, metal, chrome-plated, NW 35. Length: 0.5 metres.                                                                                                                                 | [    |
| FILTER BAGS                                                                                                    |       |               |                                                                                                                                                                                                | Ė    |
| Fleece filter bags                                                                                             |       |               |                                                                                                                                                                                                |      |
| Fleece filter bags, 5 × , NT 22/1                                                                              | 13    | 2.889-217.0   | Fleece filter bag, tear-resistant, for NT 22/1 Ap and NT 22/1 Ap Te machines. Dust class-L-certified                                                                                           | ] .t |
| SUCTION HOSES                                                                                                  |       |               |                                                                                                                                                                                                | Ť    |
| Suction hoses with clip system 2.0 (compatible                                                                 | with  | vacuum cleane | ers from model year 2017 on)                                                                                                                                                                   | f    |
|                                                                                                                | 1     |               | The suction hose in nominal width DN 35 and with 2.5 m length is suitable for use with wet and dry vacuum cleaners from Kärcher.                                                               |      |