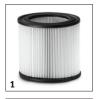

#### Order no.

1.378-605.0

- Efficient semi-automatic filter cleaning
- Suction hose port in the head of the machine
- Moisture-resistant PES cartridge filter

|             | 886622027706                  |
|-------------|-------------------------------|
| Ph / V / Hz | 1 / 120 - 120 / 60 - 60       |
| I/s         | 71                            |
| mbar / kPa  | 235 / 23.5                    |
| 1           | 22                            |
|             | Plastic                       |
| W           | max. 1300                     |
|             | 35                            |
| m           | 6                             |
| dB(A)       | 73                            |
| kg          | 5.7                           |
| kg          | 9.1                           |
| mm          | 380 × 370 × 480               |
|             | I/s mbar / kPa I W m dB(A) kg |

#### Moisture-resistant PES cartridge filter

- It is possible to change from wet to dry vacuum cleaning easily without having to dry the PES cartridge filter first.
- Washable PES filter.