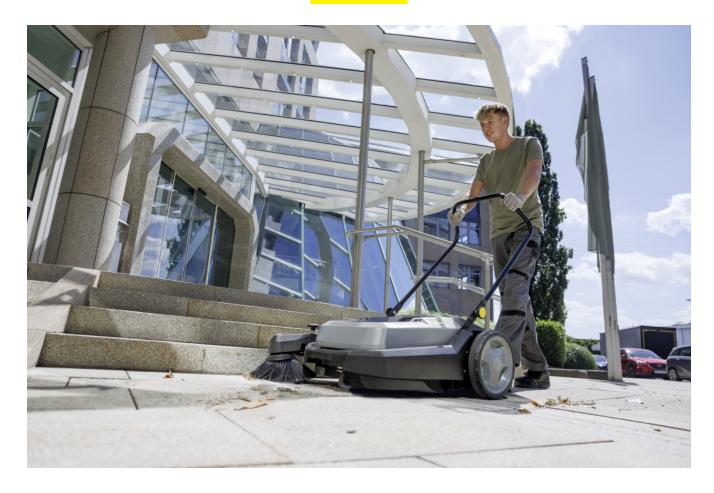

# KM 70/20 C

Low-dust sweeping inside and out: the flexible KM 70/20 C manual sweeper achieves optimum cleaning results thanks to its filter, sweeping roller and side brush.