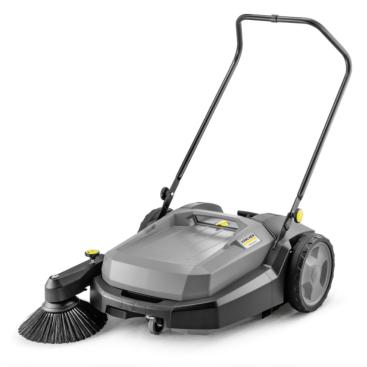

# KM 70/20 C

Low-dust sweeping inside and out: the flexible KM 70/20 C manual sweeper achieves optimum cleaning results thanks to its filter, sweeping roller and side brush.

#### 1.517-130.0

- Roller brush driven by both wheelsPush handle adjustable in 3 positions
- Roller brush and side brushes continuously adjustable