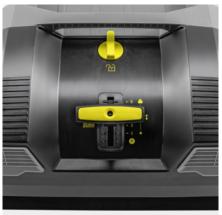

## Roller brush and side brushes continuously adjustable

- Incrementally adjustable contact pressure for optimum sweeping results.
- Adjusting the contact pressure reduces sweeper roller wear.
- To protect the bristles, the sweeper roller and side brush can be completely relieved of load.