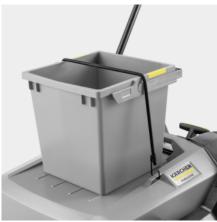

### Home Base system

- Convenient storage of additional equipment such as buckets and litter pickers.
- Accessories can be kept handy in a pocket on the push handle.