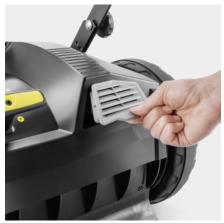

### Dust filter

- The dust filter cleans the exhaust air and prevents dust from flying up during sweeping.
- The filter system is easily accessible for quick and easy replacement.