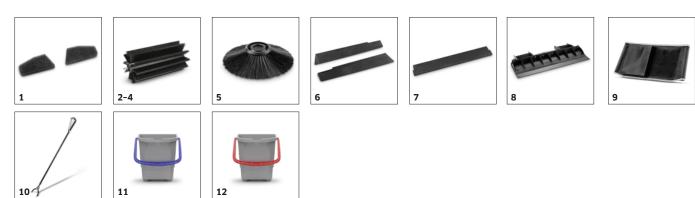

### ACCESSORIES FOR KM 70/20 C 1.517-130.0

|                                         |    | Order no.   | Description                                                                                                                  |     |
|-----------------------------------------|----|-------------|------------------------------------------------------------------------------------------------------------------------------|-----|
| FILTERS                                 |    |             | · ·                                                                                                                          | t   |
| Foam filter                             |    |             |                                                                                                                              |     |
| Set filter                              | 1  | 2.644-435.0 | Plastic filter, water-resistant, washable, reduces maintenance costs.                                                        |     |
| MAIN SWEEPER ROLLER                     |    |             |                                                                                                                              |     |
| Standard roller brush                   |    |             |                                                                                                                              |     |
| Reversing rolling mill standard KM70/20 | 2  | 6.907-783.0 | Tough standard roller brush with moisture-proof universal bristles for normal soiling on all<br>surfaces. Extremely durable. | 1   |
| Main sweeper roller, hard               |    |             |                                                                                                                              |     |
| Main sweeper roller, hard               | 3  | 6.903-999.0 | For the removal of stubborn dirt outdoors                                                                                    | T   |
| Main sweeper roller, antistatic         |    |             |                                                                                                                              |     |
| Main sweeper roller, antistatic         | 4  | 6.907-023.0 | For sweeping surfaces subject to static build up (e.g. carpets, artificial turf)                                             | 1   |
| SIDE BRUSHES                            |    |             |                                                                                                                              |     |
| Standard side brushes                   |    |             |                                                                                                                              |     |
| Side broom standard for replacement     | 5  | 2.644-447.0 | Standard side brush with moisture-proof universal bristles for normal soiling on all surfaces.<br>Extremely durable.         |     |
| MISCELLANEOUS                           |    |             |                                                                                                                              |     |
| Set side strip cpl.                     | 6  | 2.644-436.0 |                                                                                                                              |     |
| Skirting sweep tank                     | 7  | 5.030-124.0 |                                                                                                                              |     |
| Rear skirting                           | 8  | 5.032-334.0 |                                                                                                                              |     |
| OTHER ACCESSORIES SCRUBBER DRIERS       |    |             |                                                                                                                              |     |
| Home Base accessories                   |    |             |                                                                                                                              |     |
| Homebase accessory bag                  | 9  | 5.032-196.0 | Additional cleaning equipment can be quite easily and conveniently stowed in the accessory bag or the push handle.           | ۱ I |
| ABS litter picker set                   | 10 | 2.640-908.0 | For picking up refuse.                                                                                                       |     |
| TROLLEYS & BUCKET SYSTEMS               |    |             |                                                                                                                              | Ċ   |
| Cleaning                                |    |             |                                                                                                                              |     |
| 15 L grey bucket                        | 11 | 9.212-250.0 | Grey bucket with colour coded handle                                                                                         |     |
|                                         | 12 | 9.212-251.0 | 1                                                                                                                            | T   |