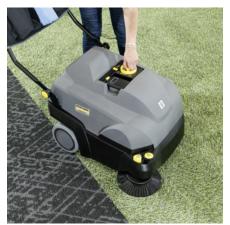

### **KARCHER**

#### Low noise generation

 For uses in noise-sensitive areas and during normal business hours.

#### **Excellent cleaning results**

- Roller brush that can be intuitively adjusted with LED display for optimal contact pressure.
- Best cleaning results after just one round of vacuuming.
- Roller brush that can be readjusted in the event of wear and tear.