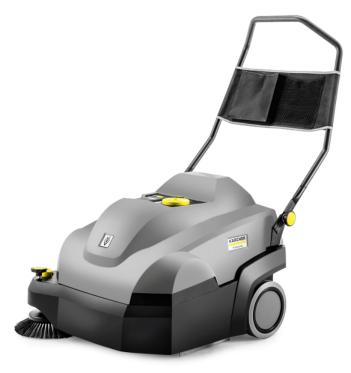

# CVS 65/1 BP PACK

36 V lithium-ion battery and battery charger included: Battery powered CVS 65/1 Bp Pack carpet vacuum sweeper with efficient, two-step filter system. For medium to large surfaces.

#### 1.517-302.0

- 2-step filter system
- Autonomous battery operation
- Low operating noise

| Technical data                   |        |                                 |
|----------------------------------|--------|---------------------------------|
| EAN code                         |        | 886622041610                    |
| Battery platform                 |        | 36 V battery platform           |
| Working width                    | mm     | 450                             |
| Working width with 1 side brush  | mm     | 625                             |
| Theoretical area performance     | m²/h   | 1800                            |
| Vacuum                           | mbar   | 1                               |
| Container content                | 1      | 20                              |
| Rated input power                | W      | 300                             |
| Sound pressure level             | dB(A)  | 56                              |
| Battery type                     |        | Lithium-ion replacement battery |
| Voltage                          | V      | 36                              |
| Capacity                         | Ah     | 7.5                             |
| Power supply for battery charger | V / Hz | 100 - 240 / 50 - 60             |
| Colour                           |        | anthracite                      |
| Weight (with accessories)        | kg     | 40.7                            |
| Weight incl. packaging           | kg     | 47                              |
| Dimensions (L × W × H)           | mm     | 980 × 675 × 1070                |

| Equipment                        |                                                   |
|----------------------------------|---------------------------------------------------|
| Battery                          | 36 V / 7.5 Ah Battery Power+<br>battery (1 piece) |
| Battery charger                  | 36 V Battery Power+ standard charger (1 pc.)      |
| Dust class                       | M                                                 |
| Automatic filter cleaning        |                                                   |
| Main sweeper roller adjustable   |                                                   |
| Accessories bag                  | •                                                 |
| Included in the scope of supply. |                                                   |