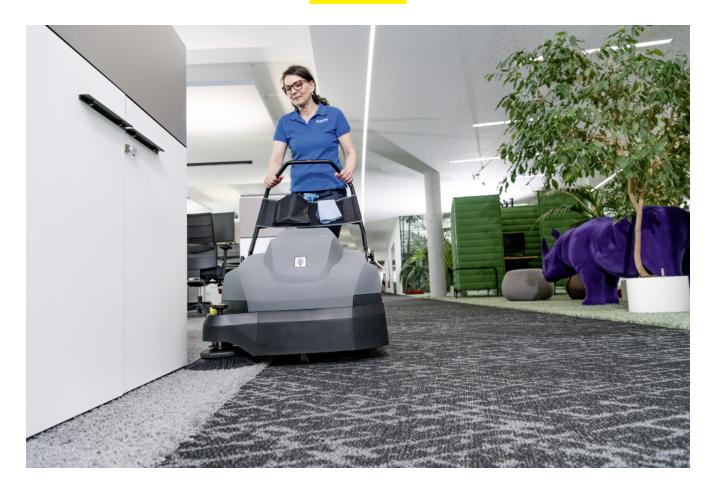

#### Low noise generation

 For uses in noise-sensitive areas and during normal business hours.

#### **Excellent cleaning results**

- Roller brush that can be intuitively adjusted with LED display for optimal contact pressure.
- Best cleaning results after just one round of vacuuming.
- Roller brush that can be readjusted in the event of wear and tear.

## Powerful Kärcher Battery Power+ 36V battery

- Up to 60 minutes of continuous operation on a single battery charge.
- Integrated holder for a second spare battery.
- Large, clearly visible and accurate display of the remaining runtime of the battery.