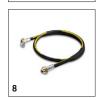

# HD 3.0/40 PB 1.575-155.0

|                                                                                       |        | T .              | 1    | 1                     |        |       |                                                                                                                                                                     |
|---------------------------------------------------------------------------------------|--------|------------------|------|-----------------------|--------|-------|---------------------------------------------------------------------------------------------------------------------------------------------------------------------|
|                                                                                       |        |                  |      |                       |        |       |                                                                                                                                                                     |
|                                                                                       |        |                  |      |                       |        |       |                                                                                                                                                                     |
|                                                                                       |        | Order no.        | ID   | Max. working pressure | Length | Price | Description                                                                                                                                                         |
| Standard with unions on both sides                                                    | 5      |                  | ·    |                       |        |       |                                                                                                                                                                     |
| High-pressure hose, 10 m, ID 8, 315 bar, extension                                    | 1      | 6.391-342.0      | ID 8 | 315 bar               | 10 m   |       | To extend the operating radius with the high-pressure cleaner. Connection on both sides M22 x 1.5.                                                                  |
| Longlife 400 with unions on both s                                                    | ides   |                  |      |                       |        |       |                                                                                                                                                                     |
| High-pressure hose Longlife 400,<br>10 m, ID 8, extension                             | 2      | 6.391-354.0      | ID 8 | 400 bar               | 10 m   |       | To extend the operating radius with the high-pressure cleaner. Connection on both sides M22 x 1.5.                                                                  |
| High-pressure hose Longlife 400,<br>15 m, ID 8, including rotary coup-<br>ling        | 3      | 6.389-709.0      | ID 8 | 400 bar               | 15 m   |       | With rotary coupling, 2 x M 22 x 1.5                                                                                                                                |
| High-pressure hose 1.5 m, ID 8, including connectors                                  | 4      | 6.390-178.0      | ID 8 | 400 bar               | 1.5 m  |       | 1.5 m high-pressure hose (DN 8, M 22 x 1.5) with kink protection and connectors at both ends. For connecting to hose reels with appropriate connector (M 22 x 1.5). |
| Longlife food design with screw co                                                    | nnecti | ons at both ends |      |                       |        |       |                                                                                                                                                                     |
| High pressure hose food ID 8, 10 m                                                    | 5      | 6.391-864.0      | ID 8 | 400 bar               | 10 m   |       | Longlife HP hose for use in the food industry. Außendecke## animal-grease-resistant, non-colour-bleeding ma-                                                        |
| High-pressure hose food industry<br>400 bar, 20 m, ID 8, including<br>rotary coupling | 6      | 6.391-887.0      | ID 8 | 400 bar               | 20 m   |       | terial. With rotary coupling, 2 x M 22 x 1,5                                                                                                                        |
| Longlife 400                                                                          |        |                  |      |                       |        |       |                                                                                                                                                                     |
| High-pressure hose Longlife 400,<br>10 m, ID 8, AVS trigger gun con-<br>nection       | 7      | 6.391-351.0      | ID 8 | 400 bar               | 10 m   |       | With patented AVS connection in the trigger gun (rotatable) and hand screw connection, M 22 x 1.5 with kink protection. With double steel reinforcement.            |
| Special hoses                                                                         |        |                  |      |                       |        |       |                                                                                                                                                                     |
| High-pressure hose, 1.5 m, ID 8, incl. connection parts, curved outflow               | 8      | 6.388-886.0      | ID 8 | 400 bar               | 1.5 m  |       | Connection hose in longlife quality with 2x M22 x 1.5, with angled connection on one side.                                                                          |