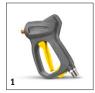

### HD 3.0/40 PB 1.575-155.0

|                         |   | Order no.   | Flow rate |  | Price | Description                                                                                                                                                                                                                                                                                                 |
|-------------------------|---|-------------|-----------|--|-------|-------------------------------------------------------------------------------------------------------------------------------------------------------------------------------------------------------------------------------------------------------------------------------------------------------------|
| Trigger guns            |   |             |           |  |       |                                                                                                                                                                                                                                                                                                             |
| High-end HP trigger gun | 1 | 4.775-823.0 |           |  |       | High-end spray guns with optimised flow. Small pressure losses also with water volumes up to 2500 l/h. Robustness and durability for professional use. Food-safe and saltwater-resistant materials offer the best conditions for use in the food sector and in industry. Connector for HP hoses M 22 × 1.5. |
| Quick connect           |   |             |           |  |       |                                                                                                                                                                                                                                                                                                             |
| Quick coupling          | 2 | 6.401-458.0 |           |  |       | For fast changes between different spray lances/accessories. Perfect for Kärcher spray unit, suitable for trigger gun/spray lance interface. With M 22 x 1.5 internal thread.                                                                                                                               |
| Male coupling           | 3 | 6.401-459.0 |           |  |       | Hardened stainless steel male coupling for quick coupling 6.401-458. With M 22 x 1.5 external thread.                                                                                                                                                                                                       |