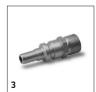

### HD 3.0/40 PB 1.575-155.0

|                         |   | Order no.   | Flow rate |  | Price | Description                                                                                                                                                                                                                                                                                                 |
|-------------------------|---|-------------|-----------|--|-------|-------------------------------------------------------------------------------------------------------------------------------------------------------------------------------------------------------------------------------------------------------------------------------------------------------------|
| Trigger guns            |   |             |           |  |       |                                                                                                                                                                                                                                                                                                             |
| High-end HP trigger gun | 1 | 4.775-823.0 |           |  |       | High-end spray guns with optimised flow. Small pressure losses also with water volumes up to 2500 l/h. Robustness and durability for professional use. Food-safe and saltwater-resistant materials offer the best conditions for use in the food sector and in industry. Connector for HP hoses M 22 × 1.5. |
| Quick connect           |   |             |           |  |       |                                                                                                                                                                                                                                                                                                             |
| Quick coupling          | 2 | 6.401-458.0 |           |  |       | For fast changes between different spray lances/accessories. Perfect for Kärcher spray unit, suitable for trigger gun/spray lance interface. With M 22 x 1.5 internal thread.                                                                                                                               |
| Male coupling           | 3 | 6.401-459.0 |           |  |       | Hardened stainless steel male coupling for quick coupling 6.401-458. With M 22 x 1.5 external thread.                                                                                                                                                                                                       |