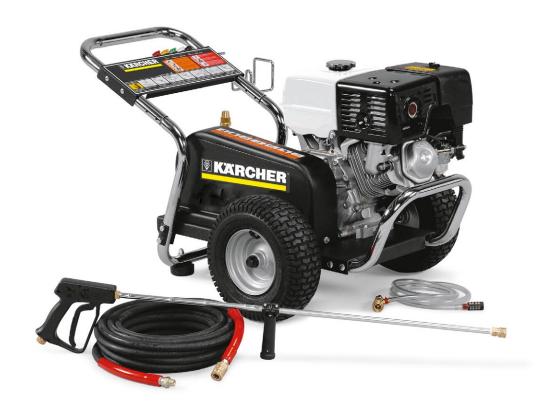

#### HD 3.0/40 PB

This Karcher belt drive cold water pressure washer with a Honda GX engine and 7-year Karcher pump delivers reliable commercial cleaning power.

#### HD 3.0/40 PB

| Technical data                              |     |              |
|---------------------------------------------|-----|--------------|
| Order no.                                   |     | 1.575-155.0  |
| EAN code                                    |     | 670437011179 |
| Working pressure                            | PSI | 4000         |
|                                             |     |              |
| Equipment                                   |     |              |
| Anti-twist system (AVS)                     |     | -            |
| Electro start                               |     | -            |
| Quick Connect Kärcher standard noz-<br>zles |     |              |
| Servo Control                               |     | -            |
| Vario Power spray lance                     |     | -            |
|                                             |     |              |