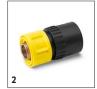

### HD 3.0/40 PB 1.575-155.0

|                         |   | Order no.   | Flow rate |  | Price | Description                                                                                                                                                                                                                                                                                                 |
|-------------------------|---|-------------|-----------|--|-------|-------------------------------------------------------------------------------------------------------------------------------------------------------------------------------------------------------------------------------------------------------------------------------------------------------------|
| Trigger guns            |   |             |           |  |       |                                                                                                                                                                                                                                                                                                             |
| High-end HP trigger gun | 1 | 4.775-823.0 |           |  |       | High-end spray guns with optimised flow. Small pressure losses also with water volumes up to 2500 l/h. Robustness and durability for professional use. Food-safe and saltwater-resistant materials offer the best conditions for use in the food sector and in industry. Connector for HP hoses M 22 × 1.5. |
| Quick connect           |   |             |           |  |       |                                                                                                                                                                                                                                                                                                             |
| Quick coupling          | 2 | 6.401-458.0 |           |  |       | For fast changes between different spray lances/accessories. Perfect for Kärcher spray unit, suitable for trigger gun/spray lance interface. With M 22 x 1.5 internal thread.                                                                                                                               |
| Male coupling           | 3 | 6.401-459.0 |           |  |       | Hardened stainless steel male coupling for quick coupling 6.401-458. With M 22 x 1.5 external thread.                                                                                                                                                                                                       |