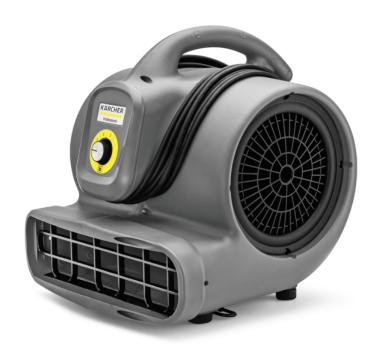

- Housing made from robust and durable plasticOperation possible in 4 different positions

| Technical data                  |      |                 |
|---------------------------------|------|-----------------|
| EAN code                        |      | 4054278468600   |
| Air flow rate (level 1 / 2 / 3) | m³/h | 1200            |
| Motor rating (level 1 / 2 / 3)  | rpm  | 1450            |
| Rated input power               | W    | 120             |
| Cable length                    | m    | 7.5             |
| Weight without accessories      | kg   | 7.1             |
| Weight incl. packaging          | kg   | 9               |
| Dimensions (L × W × H)          | mm   | 375 × 353 × 371 |

### Compact design with low weight

- Very easy to transport thanks to the compact dimensions and low weight.
- Comfortable handle for simple carrying.