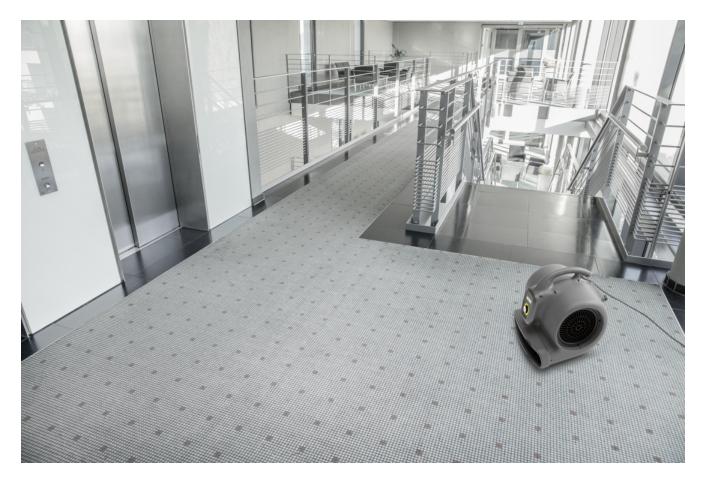

# **AB 20 EC**

Very efficient, compact, long-lasting air blower AB 20 Ec for speeding up the drying of cleaned carpets by up to 50 per cent. Complies with the European efficiency guidelines.

1.004-062.0

#### Low-noise operation

- Trouble-free operation also during daytime cleaning.
- Barely noticeable noise when used during opening hours.