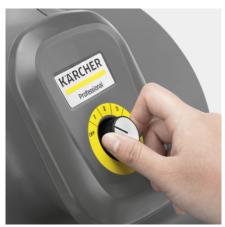

#### Low-wear Ec motor

- Long-lasting, robust and thus very economical machine.
- Motor with 3-stage control.
- Blower complies with the European guidelines on energy efficiency.