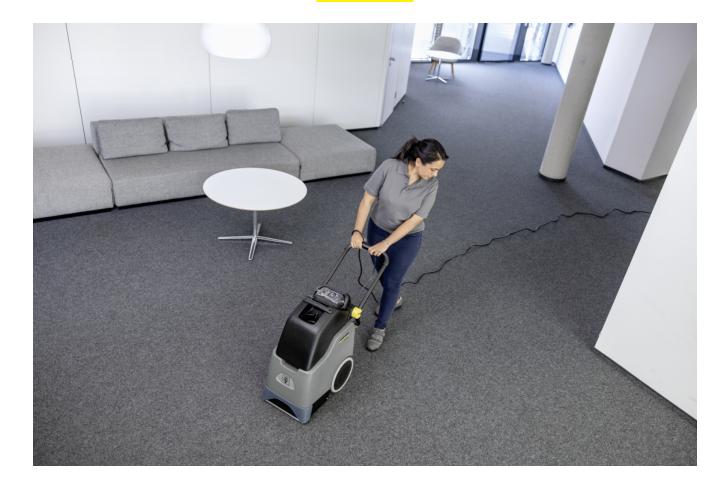

#### High cleaning performance

- Roller brush assists deep cleaning action.
- Floating roller brush for uniform cleaning performance.
- Revives pile giving carpets a fresh new look.

#### Compact dimensions.

- Ideal for areas between 200 m² and 800 m².
- Easy storage.
- Easy to transport.