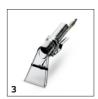

# **EQUIPMENT FOR BRC 30/15 C** 1.008-057.0

|                               |   | Order no.   | Description                                                                                                   |  |  |
|-------------------------------|---|-------------|---------------------------------------------------------------------------------------------------------------|--|--|
| ROLLER BRUSHES FOR BR         |   |             |                                                                                                               |  |  |
| BRUSH, CHEVRON, 10 IN, 300 mm | 1 | 8.621-604.0 | Standard, black, suitable for all types of carpets.                                                           |  |  |
| CARPET CLEANERS               |   |             |                                                                                                               |  |  |
| Other accessories             |   |             |                                                                                                               |  |  |
| Adapter                       | 2 | 8.631-030.0 | For floor tool 4.130-061.0 and handle with trigger 4.130-163.0.                                               |  |  |
| SPRAY EXTRACTION CLEANERS     |   |             |                                                                                                               |  |  |
| Hand tools                    |   |             |                                                                                                               |  |  |
| Hand tool ID 38, 110 mm       | 3 | 4.130-163.0 | For cleaning upholstery with Puzzi 400/ E and 400 K, with water flow reducer 3.637-029.0 (except Puzzi 400 K) |  |  |