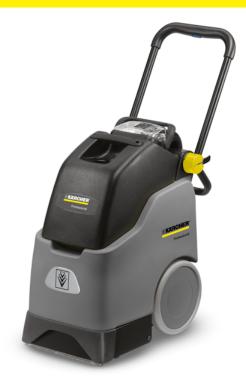

## **BRC 30/15 C**

Easy to use deep spray-extraction carpet cleaning machine

#### Order no.

1.008-057.0

- Compact, for small to medium-sized surfaces
- Working direction, backwards
- 1 roller brush with constant contact pressure

| Technical data                                                |            |                 |
|---------------------------------------------------------------|------------|-----------------|
| EAN code                                                      |            | 4039784557192   |
| Area performance (Deep cleaning / interim cleaning "iCapsol") | m²/h       | 150             |
| Air flow                                                      | I/s        | 46              |
| Vacuum                                                        | mbar / kPa | 300 / 30        |
| Spray pressure, deep cleaning                                 | bar        | 3.5             |
| Spray rate, deep cleaning                                     | I/min      | 1               |
| Working width, vacuuming                                      | mm         | 315             |
| Tank of fresh/dirty water                                     | 1          | 15 / 17         |
| Turbine capacity                                              | W          | 1130            |
| Motor rating of brush motor                                   | W          | 76              |
| Weight without accessories                                    | kg         | 36              |
| Weight incl. packaging                                        | kg         | 35.5            |
| Dimensions (L × W × H)                                        | mm         | 920 × 360 × 750 |