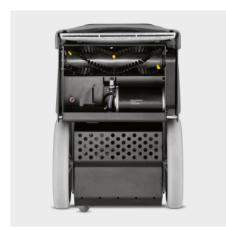

Users must receive training on this device.

| Equipment  Direction of operation |          | Backwards |
|-----------------------------------|----------|-----------|
| No. of rollers                    | Piece(s) | 1         |
| Included in delivery.             |          |           |

# **EQUIPMENT FOR BRC 30/15 C** 1.008-057.0

|                               |   | Order no.   | Description                                                                                                   |  |  |
|-------------------------------|---|-------------|---------------------------------------------------------------------------------------------------------------|--|--|
| ROLLER BRUSHES FOR BR         |   |             |                                                                                                               |  |  |
| BRUSH, CHEVRON, 10 IN, 300 mm | 1 | 8.621-604.0 | Standard, black, suitable for all types of carpets.                                                           |  |  |
| CARPET CLEANERS               |   |             |                                                                                                               |  |  |
| Other accessories             |   |             |                                                                                                               |  |  |
| Adapter                       | 2 | 8.631-030.0 | For floor tool 4.130-061.0 and handle with trigger 4.130-163.0.                                               |  |  |
| SPRAY EXTRACTION CLEANERS     |   |             |                                                                                                               |  |  |
| Hand tools                    |   |             |                                                                                                               |  |  |
| Hand tool ID 38, 110 mm       | 3 | 4.130-163.0 | For cleaning upholstery with Puzzi 400/ E and 400 K, with water flow reducer 3.637-029.0 (except Puzzi 400 K) |  |  |