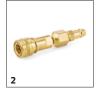

# **EQUIPMENT FOR BRC 30/15 C** 1.008-057.0

|                               |   | Order no.   | Description                                                                                                   |  |  |
|-------------------------------|---|-------------|---------------------------------------------------------------------------------------------------------------|--|--|
| ROLLER BRUSHES FOR BR         |   |             |                                                                                                               |  |  |
| BRUSH, CHEVRON, 10 IN, 300 mm | 1 | 8.621-604.0 | Standard, black, suitable for all types of carpets.                                                           |  |  |
| CARPET CLEANERS               |   |             |                                                                                                               |  |  |
| Other accessories             |   |             |                                                                                                               |  |  |
| Adapter                       | 2 | 8.631-030.0 | For floor tool 4.130-061.0 and handle with trigger 4.130-163.0.                                               |  |  |
| SPRAY EXTRACTION CLEANERS     |   |             |                                                                                                               |  |  |
| Hand tools                    |   |             |                                                                                                               |  |  |
| Hand tool ID 38, 110 mm       | 3 | 4.130-163.0 | For cleaning upholstery with Puzzi 400/ E and 400 K, with water flow reducer 3.637-029.0 (except Puzzi 400 K) |  |  |