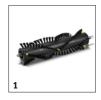

# **EQUIPMENT FOR BRC 30/15 C** 1.008-057.0

|                               |   | Order no.   | Description                                                                                                   |  |  |
|-------------------------------|---|-------------|---------------------------------------------------------------------------------------------------------------|--|--|
| ROLLER BRUSHES FOR BR         |   |             |                                                                                                               |  |  |
| BRUSH, CHEVRON, 10 IN, 300 mm | 1 | 8.621-604.0 | Standard, black, suitable for all types of carpets.                                                           |  |  |
| CARPET CLEANERS               |   |             |                                                                                                               |  |  |
| Other accessories             |   |             |                                                                                                               |  |  |
| Adapter                       | 2 | 8.631-030.0 | For floor tool 4.130-061.0 and handle with trigger 4.130-163.0.                                               |  |  |
| SPRAY EXTRACTION CLEANERS     |   |             |                                                                                                               |  |  |
| Hand tools                    |   |             |                                                                                                               |  |  |
| Hand tool ID 38, 110 mm       | 3 | 4.130-163.0 | For cleaning upholstery with Puzzi 400/ E and 400 K, with water flow reducer 3.637-029.0 (except Puzzi 400 K) |  |  |