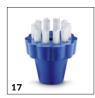

# **EQUIPMENT FOR SGV 8/5** 1.092-012.0

|                            |    | Order no.   | Description                                                                                                                                                                    |  |
|----------------------------|----|-------------|--------------------------------------------------------------------------------------------------------------------------------------------------------------------------------|--|
| STEAM CLEANERS             |    |             |                                                                                                                                                                                |  |
| Pekalon round brush set    | 15 | 2.863-009.0 | Medium-hard bristles.                                                                                                                                                          |  |
| Round brush Pekalon        | 16 | 6.907-540.0 | Round brush with medium bristles from Pekalon (PEK) and metal threads.                                                                                                         |  |
| Round brush blue Pekalon   | 17 | 6.907-587.0 | Blue round brush with medium-hard Pekalon (PEK) bristles for Kärcher SGV 6/5 and SGV 8/5 steam vacuum cleaners.                                                                |  |
| Round brush green Pekalon  | 18 | 6.907-588.0 | Green round brush with medium-hard Pekalon (PEK) bristles for Kärcher SGV 6/5 and SGV 8/5 steam vacuum cleaners.                                                               |  |
| Round brush yellow Pekalon | 19 | 6.907-589.0 | Yellow round brush with medium-hard Pekalon (PEK) bristles for Kärcher SGV 6/5 and SGV 8/5 steam vacuum cleaners.                                                              |  |
| Round brush red Pekalon    | 20 | 6.907-590.0 | Red round brush with medium-hard Pekalon (PEK) bristles for Kärcher SGV $6/5$ and SGV $8/5$ steam vacuum cleaners.                                                             |  |
| VACUUMS                    |    |             |                                                                                                                                                                                |  |
| Accessory kits             |    |             |                                                                                                                                                                                |  |
| Vacuum kit for power tools | 21 | 2.863-112.0 | Flexible suction hose (1 m) including adapter for connecting hose to the dust exhaust connection of power tools (e.g., jigsaws, grinders, drills, planes, etc.) For clean DIY. |  |