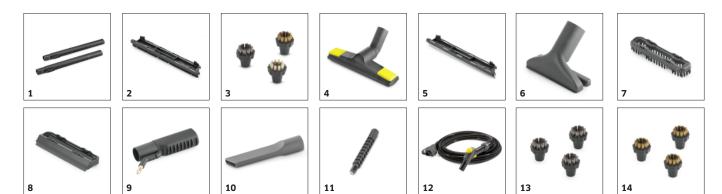

# **EQUIPMENT FOR SGV 8/5** 1.092-012.0

|                                            |    | Order no.   | Description                                                                                                       |     |
|--------------------------------------------|----|-------------|-------------------------------------------------------------------------------------------------------------------|-----|
| STEAM CLEANERS                             |    |             |                                                                                                                   |     |
| Extension tube set                         | 1  | 2.889-004.0 | The kit contains two steam suction tubes.                                                                         |     |
| Brush strip 300mm                          | 2  | 2.889-006.0 | Brush strips can be clipped on to the floor nozzle of Kärcher steam vacuum cleaners. Length: 300 mm.              |     |
| Round brush set                            | 3  | 2.863-011.0 | Set consisting of stainless steel, brass and Pekalon round brushes.                                               |     |
| Floor nozzle, 300 mm, with Pekalon brushes | 4  | 2.889-005.0 | Floor nozzle for steam and vacuuming applications.                                                                |     |
| Rubber strip, 300 mm                       | 5  | 2.889-007.0 | Rubber strip for floor nozzle 2.889-005.0.                                                                        |     |
| Hand nozzle, 150 mm                        | 6  | 2.889-008.0 | Hand nozzle for steam and vacuuming applications.                                                                 |     |
| Brush strip 150mm                          | 7  | 2.889-009.0 | Brush strips for hand nozzle 2.889-008.0.                                                                         |     |
| Rubber strip, 150 mm                       | 8  | 2.889-010.0 | Rubber strip for hand nozzle 2.889-008.0.                                                                         |     |
| Adapter                                    | 9  | 2.889-011.0 | To measure the depression on SGV vacuum cleaners in connection with vacuum pressure gauge 1-0 bar $(4.901-035.0)$ | ) 🔳 |
| Crevice nozzle 200mm                       | 10 | 2.889-028.0 | Crevice nozzle, 200 mm.                                                                                           |     |
| Extension piece adapter                    | 11 | 2.889-052.0 | Adapter for attaching round brushes.                                                                              |     |
| Steam suction hose                         | 12 | 4.440-009.0 | Steam suction hose for steam and vacuuming applications, length 4 m.                                              | 1   |
| Round brush stainless steel set            | 13 | 2.863-007.0 | Very hard bristles.                                                                                               |     |
| Round brush brass set                      | 14 | 2.863-008.0 | Hard bristles.                                                                                                    |     |