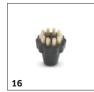

# **EQUIPMENT FOR SGV 8/5** 1.092-012.0

|                            |    | Order no.   | Description                                                                                                                                                                    |  |
|----------------------------|----|-------------|--------------------------------------------------------------------------------------------------------------------------------------------------------------------------------|--|
| STEAM CLEANERS             |    |             |                                                                                                                                                                                |  |
| Pekalon round brush set    | 15 | 2.863-009.0 | Medium-hard bristles.                                                                                                                                                          |  |
| Round brush Pekalon        | 16 | 6.907-540.0 | Round brush with medium bristles from Pekalon (PEK) and metal threads.                                                                                                         |  |
| Round brush blue Pekalon   | 17 | 6.907-587.0 | Blue round brush with medium-hard Pekalon (PEK) bristles for Kärcher SGV 6/5 and SGV 8/5 steam vacuum cleaners.                                                                |  |
| Round brush green Pekalon  | 18 | 6.907-588.0 | Green round brush with medium-hard Pekalon (PEK) bristles for Kärcher SGV 6/5 and SGV 8/5 steam vacuum cleaners.                                                               |  |
| Round brush yellow Pekalon | 19 | 6.907-589.0 | Yellow round brush with medium-hard Pekalon (PEK) bristles for Kärcher SGV 6/5 and SGV 8/5 steam vacuum cleaners.                                                              |  |
| Round brush red Pekalon    | 20 | 6.907-590.0 | Red round brush with medium-hard Pekalon (PEK) bristles for Kärcher SGV $6/5$ and SGV $8/5$ steam vacuum cleaners.                                                             |  |
| VACUUMS                    |    |             |                                                                                                                                                                                |  |
| Accessory kits             |    |             |                                                                                                                                                                                |  |
| Vacuum kit for power tools | 21 | 2.863-112.0 | Flexible suction hose (1 m) including adapter for connecting hose to the dust exhaust connection of power tools (e.g., jigsaws, grinders, drills, planes, etc.) For clean DIY. |  |