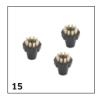

# **EQUIPMENT FOR SGV 8/5** 1.092-012.0

|                            |    | Order no.   | Description                                                                                                                                                                    |  |
|----------------------------|----|-------------|--------------------------------------------------------------------------------------------------------------------------------------------------------------------------------|--|
| STEAM CLEANERS             |    |             |                                                                                                                                                                                |  |
| Pekalon round brush set    | 15 | 2.863-009.0 | Medium-hard bristles.                                                                                                                                                          |  |
| Round brush Pekalon        | 16 | 6.907-540.0 | Round brush with medium bristles from Pekalon (PEK) and metal threads.                                                                                                         |  |
| Round brush blue Pekalon   | 17 | 6.907-587.0 | Blue round brush with medium-hard Pekalon (PEK) bristles for Kärcher SGV 6/5 and SGV 8/5 steam vacuum cleaners.                                                                |  |
| Round brush green Pekalon  | 18 | 6.907-588.0 | Green round brush with medium-hard Pekalon (PEK) bristles for Kärcher SGV 6/5 and SGV 8/5 steam vacuum cleaners.                                                               |  |
| Round brush yellow Pekalon | 19 | 6.907-589.0 | Yellow round brush with medium-hard Pekalon (PEK) bristles for Kärcher SGV 6/5 and SGV 8/5 steam vacuum cleaners.                                                              |  |
| Round brush red Pekalon    | 20 | 6.907-590.0 | Red round brush with medium-hard Pekalon (PEK) bristles for Kärcher SGV $6/5$ and SGV $8/5$ steam vacuum cleaners.                                                             |  |
| VACUUMS                    |    |             |                                                                                                                                                                                |  |
| Accessory kits             |    |             |                                                                                                                                                                                |  |
| Vacuum kit for power tools | 21 | 2.863-112.0 | Flexible suction hose (1 m) including adapter for connecting hose to the dust exhaust connection of power tools (e.g., jigsaws, grinders, drills, planes, etc.) For clean DIY. |  |