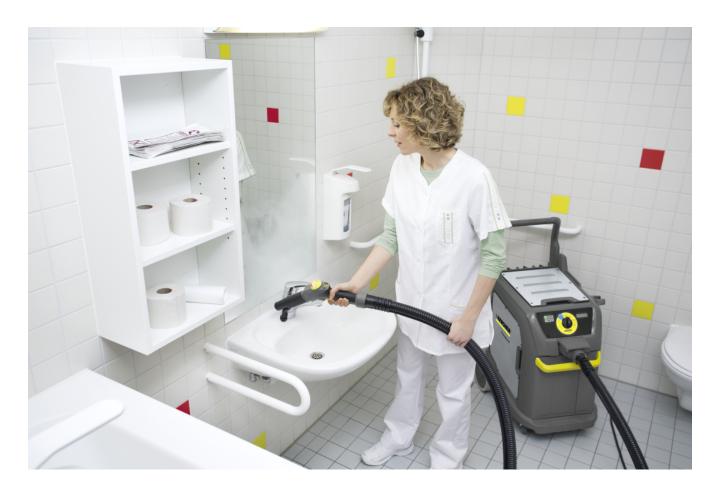

### Sustainable and outstanding cleaning performance

- Particularly high steam pressure (8 bar), hot water temperature approx. 70 °C and excellent suction power.
- Removes the most stubborn dirt easily, quickly, efficiently and without the use of chemicals.
- Long-lasting, robust and thus very economical machine.

### Steam/suction hose with steam/suction gun

- Particularly user-friendly rotary and pressure switch for controlling various functions.
- Offers three-stage steam flow control, cold and hot water operation, and simultaneous vacuuming.
- Time-saving: Mode can be adjusted during operation. No need to interrupt the cleaning process.