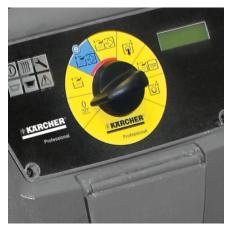

### EASY Operation rotary switch with seven operating modes

- Particularly user-friendly thanks to self-explanatory symbols. No need for time-consuming induction.
- Steams/vacuums with/without eco!efficiency mode and self-cleaning machine.
- On/off switch, cold water, use with detergent, rinse.