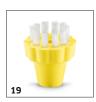

# **EQUIPMENT FOR SGV 8/5** 1.092-012.0

|                            |    | Order no.   | Description                                                                                                                                                                    |  |
|----------------------------|----|-------------|--------------------------------------------------------------------------------------------------------------------------------------------------------------------------------|--|
| STEAM CLEANERS             |    |             |                                                                                                                                                                                |  |
| Pekalon round brush set    | 15 | 2.863-009.0 | Medium-hard bristles.                                                                                                                                                          |  |
| Round brush Pekalon        | 16 | 6.907-540.0 | Round brush with medium bristles from Pekalon (PEK) and metal threads.                                                                                                         |  |
| Round brush blue Pekalon   | 17 | 6.907-587.0 | Blue round brush with medium-hard Pekalon (PEK) bristles for Kärcher SGV 6/5 and SGV 8/5 steam vacuum cleaners.                                                                |  |
| Round brush green Pekalon  | 18 | 6.907-588.0 | Green round brush with medium-hard Pekalon (PEK) bristles for Kärcher SGV 6/5 and SGV 8/5 steam vacuum cleaners.                                                               |  |
| Round brush yellow Pekalon | 19 | 6.907-589.0 | Yellow round brush with medium-hard Pekalon (PEK) bristles for Kärcher SGV 6/5 and SGV 8/5 steam vacuum cleaners.                                                              |  |
| Round brush red Pekalon    | 20 | 6.907-590.0 | Red round brush with medium-hard Pekalon (PEK) bristles for Kärcher SGV $6/5$ and SGV $8/5$ steam vacuum cleaners.                                                             |  |
| VACUUMS                    |    |             |                                                                                                                                                                                |  |
| Accessory kits             |    |             |                                                                                                                                                                                |  |
| Vacuum kit for power tools | 21 | 2.863-112.0 | Flexible suction hose (1 m) including adapter for connecting hose to the dust exhaust connection of power tools (e.g., jigsaws, grinders, drills, planes, etc.) For clean DIY. |  |