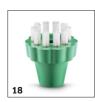

# **EQUIPMENT FOR SGV 8/5** 1.092-012.0

|                            |    | Order no.   | Description                                                                                                                                                                    |  |
|----------------------------|----|-------------|--------------------------------------------------------------------------------------------------------------------------------------------------------------------------------|--|
| STEAM CLEANERS             |    |             |                                                                                                                                                                                |  |
| Pekalon round brush set    | 15 | 2.863-009.0 | Medium-hard bristles.                                                                                                                                                          |  |
| Round brush Pekalon        | 16 | 6.907-540.0 | Round brush with medium bristles from Pekalon (PEK) and metal threads.                                                                                                         |  |
| Round brush blue Pekalon   | 17 | 6.907-587.0 | Blue round brush with medium-hard Pekalon (PEK) bristles for Kärcher SGV 6/5 and SGV 8/5 steam vacuum cleaners.                                                                |  |
| Round brush green Pekalon  | 18 | 6.907-588.0 | Green round brush with medium-hard Pekalon (PEK) bristles for Kärcher SGV 6/5 and SGV 8/5 steam vacuum cleaners.                                                               |  |
| Round brush yellow Pekalon | 19 | 6.907-589.0 | Yellow round brush with medium-hard Pekalon (PEK) bristles for Kärcher SGV 6/5 and SGV 8/5 steam vacuum cleaners.                                                              |  |
| Round brush red Pekalon    | 20 | 6.907-590.0 | Red round brush with medium-hard Pekalon (PEK) bristles for Kärcher SGV $6/5$ and SGV $8/5$ steam vacuum cleaners.                                                             |  |
| VACUUMS                    |    |             |                                                                                                                                                                                |  |
| Accessory kits             |    |             |                                                                                                                                                                                |  |
| Vacuum kit for power tools | 21 | 2.863-112.0 | Flexible suction hose (1 m) including adapter for connecting hose to the dust exhaust connection of power tools (e.g., jigsaws, grinders, drills, planes, etc.) For clean DIY. |  |