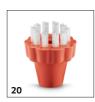

# **EQUIPMENT FOR SGV 8/5** 1.092-012.0

|                            |    | Order no.   | Description                                                                                                                                                                    |  |
|----------------------------|----|-------------|--------------------------------------------------------------------------------------------------------------------------------------------------------------------------------|--|
| STEAM CLEANERS             |    |             |                                                                                                                                                                                |  |
| Pekalon round brush set    | 15 | 2.863-009.0 | Medium-hard bristles.                                                                                                                                                          |  |
| Round brush Pekalon        | 16 | 6.907-540.0 | Round brush with medium bristles from Pekalon (PEK) and metal threads.                                                                                                         |  |
| Round brush blue Pekalon   | 17 | 6.907-587.0 | Blue round brush with medium-hard Pekalon (PEK) bristles for Kärcher SGV 6/5 and SGV 8/5 steam vacuum cleaners.                                                                |  |
| Round brush green Pekalon  | 18 | 6.907-588.0 | Green round brush with medium-hard Pekalon (PEK) bristles for Kärcher SGV 6/5 and SGV 8/5 steam vacuum cleaners.                                                               |  |
| Round brush yellow Pekalon | 19 | 6.907-589.0 | Yellow round brush with medium-hard Pekalon (PEK) bristles for Kärcher SGV 6/5 and SGV 8/5 steam vacuum cleaners.                                                              |  |
| Round brush red Pekalon    | 20 | 6.907-590.0 | Red round brush with medium-hard Pekalon (PEK) bristles for Kärcher SGV $6/5$ and SGV $8/5$ steam vacuum cleaners.                                                             |  |
| VACUUMS                    |    |             |                                                                                                                                                                                |  |
| Accessory kits             |    |             |                                                                                                                                                                                |  |
| Vacuum kit for power tools | 21 | 2.863-112.0 | Flexible suction hose (1 m) including adapter for connecting hose to the dust exhaust connection of power tools (e.g., jigsaws, grinders, drills, planes, etc.) For clean DIY. |  |