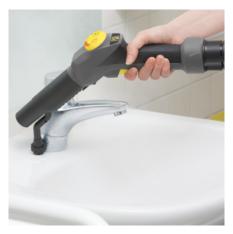

### Steam/suction hose with steam/suction gun

- Particularly user-friendly rotary and pressure switch for controlling various functions.
- Offers three-stage steam flow control, cold and hot water operation, and simultaneous vacuuming.
- Time-saving: Mode can be adjusted during operation. No need to interrupt the cleaning process.