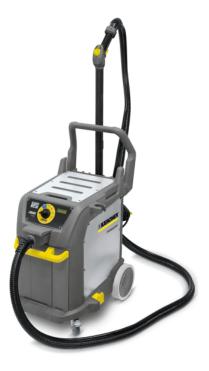

## **SGV 8/5**

The user-friendly SGV 8/5 is a steam cleaner and wet vacuum cleaner in one. Featuring seven operating modes, an informative display and lots of accessories.

Order no

1.092-012.0

- EASY Operation rotary switch with seven operating modes
- Convenient display
- eco!efficiency mode and self-cleaning function of the machine

| Technical data             |     |                 |
|----------------------------|-----|-----------------|
| EAN code                   | •   | 4039784846487   |
| Steam pressure             | bar | max. 8          |
| Heating output             | W   | 3000            |
| Heating time               | min | 7               |
| Boiler temperature         | °C  | max. 173        |
| Hot water temperature      | °C  | 70 - 173        |
| Fresh water tank           | I   | 5.6             |
| Dirty water tank           | 1   | 5               |
| Cable length               | m   | 7.5             |
| Voltage                    | V   | 220 - 240       |
| Frequency                  | Hz  | 50              |
| Colour                     |     | anthracite      |
| Weight without accessories | kg  | 40              |
| Weight incl. packaging     | kg  | 54.2            |
| Dimensions (L × W × H)     | mm  | 640 × 495 × 965 |

| -                                                  |                  |                                               |
|----------------------------------------------------|------------------|-----------------------------------------------|
| Equipment                                          |                  |                                               |
| Tank                                               |                  | removable and can be refilled whenever needed |
| Quantity of steam pipes                            | Piece(s)         | 2                                             |
| Housing                                            |                  | Stainless steel                               |
| Steam suction tube                                 | Piece(s) /<br>mm | 2 / 505                                       |
| Floor nozzle                                       | mm               | 300                                           |
| Steam/suction hose with<br>steam/suction gun       | m                | 4                                             |
| Hand nozzle rubber strip                           | mm               | 150                                           |
| Floor nozzle rubber strip                          | mm               | 300                                           |
| Hand tool                                          | mm               | 150                                           |
| Detail nozzle/adapter for crevice nozzle           | mm               | 185                                           |
| Extension for point jet nozzle                     | mm               | 140                                           |
| Triangle nozzle for hand/floor cleaning of corners |                  |                                               |
| Small round brush, stainless steel                 | Piece(s)         | 1                                             |
| Small round brush, brass                           | Piece(s)         | 1                                             |
| Small round brush, Pekalon (black)                 | Piece(s)         | 1                                             |
| Push handle                                        |                  | •                                             |
| Accessory storage (removable)                      |                  |                                               |
| Integrated power cable organiser                   |                  |                                               |
| Display                                            |                  |                                               |
| Steam flow regulation                              |                  | on handle (three-step)                        |
| Safety lock on steam gun                           |                  |                                               |