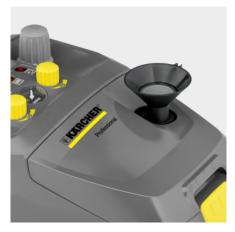

#### **Accessory storage compartment**

- The integrated storage compartment enables the storage of a variety of accessories.
- Small detailed accessories are always safely stored and do not get lost.
- Even the suction tubes can be stored on the rear of the machine.