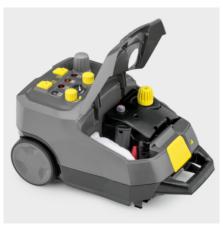

### SG 4/4 \*110V

The professional, compact SG 4/4 steam cleaner with powerful 4-bar steam pressure, providing perfect cleaning results without the use of chemicals.

#### Order no.

1.092-284.0

- 2-tank system
- Short heating-up time
- Heating boiler filling pump

| Technical data             |     |                 |
|----------------------------|-----|-----------------|
| EAN code                   |     | 4054278258256   |
| Heating output             | W   | 1500            |
| Tank capacity              | I   | 4               |
| Cable length               | m   | 7.5             |
| Steam pressure             | bar | max. 4          |
| Voltage                    | V   | 110 - 110       |
| Frequency                  | Hz  | 50 - 60         |
| Weight without accessories | kg  | 8               |
| Weight incl. packaging     | kg  | 11              |
| Dimensions (L × W × H)     | mm  | 475 × 320 × 275 |
|                            |     |                 |

| Equipment                      |                                 |
|--------------------------------|---------------------------------|
| Steam suction hose with handle |                                 |
| Two steam tubes                |                                 |
| Floor tool                     | 1x with slats, 1x with bristles |
| Hand tool                      |                                 |
| Round brush, black             | •                               |
| Upholstery tool with brush     |                                 |
| Power nozzle                   | •                               |
| Detail nozzle                  |                                 |
| ■ Included in delivery.        |                                 |