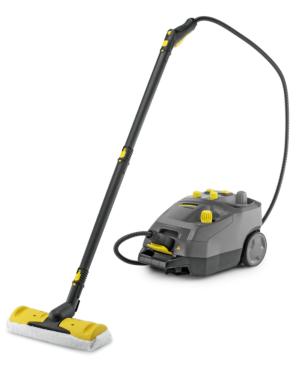

### SG 4/4 \*110V

The professional, compact SG 4/4 steam cleaner with powerful 4-bar steam pressure, providing perfect cleaning results without the use of chemicals.

#### Order no.

1.092-284.0

- 2-tank system
- Short heating-up time
- Heating boiler filling pump

| Technical data             |     |                 |
|----------------------------|-----|-----------------|
| EAN code                   |     | 4054278258256   |
| Heating output             | W   | 1500            |
| Tank capacity              | I   | 4               |
| Cable length               | m   | 7.5             |
| Steam pressure             | bar | max. 4          |
| Voltage                    | V   | 110 - 110       |
| Frequency                  | Hz  | 50 - 60         |
| Weight without accessories | kg  | 8               |
| Weight incl. packaging     | kg  | 11              |
| Dimensions (L × W × H)     | mm  | 475 × 320 × 275 |
|                            |     |                 |

| Equipment                      |                                 |
|--------------------------------|---------------------------------|
| Steam suction hose with handle |                                 |
| Two steam tubes                |                                 |
| Floor tool                     | 1x with slats, 1x with bristles |
| Hand tool                      |                                 |
| Round brush, black             | •                               |
| Upholstery tool with brush     |                                 |
| Power nozzle                   | •                               |
| Detail nozzle                  |                                 |
| ■ Included in delivery.        |                                 |