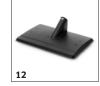

# **EQUIPMENT FOR SG 4/4 \*110V** 1.092-284.0

|                                                          |        | Order no.   | Description                                                                                                                                            |   |
|----------------------------------------------------------|--------|-------------|--------------------------------------------------------------------------------------------------------------------------------------------------------|---|
| STEAM CLEANER / STEAM VACUUM CLEANER                     | / IRON | ING STATION |                                                                                                                                                        |   |
| Nozzles                                                  |        |             |                                                                                                                                                        |   |
| Window Nozzle                                            | 1      | 2.863-025.0 | The Kärcher window nozzle allows you to thoroughly clean glass, windows or mirrors using a clean steamer.                                              |   |
| Hand tool                                                | 2      | 2.884-280.0 | Hand tool with additional brushes for cleaning small areas such as shower cubicles, wall tiles, etc. Suitable for use with or without cover.           |   |
| Point jet nozzle                                         | 3      | 2.884-281.0 | Ideal for cleaning in crevices, corners, edges and other difficult to reach areas. Together with the round brush, the applications are numerous.       |   |
| Sets of brushes                                          |        |             |                                                                                                                                                        |   |
| Round brush set                                          | 4      | 2.863-264.0 |                                                                                                                                                        |   |
| Round brush set with brass bristles                      | 5      | 2.863-061.0 | Round brush set with brass bristles for removing stubborn and ingrained dirt. Ideal for insensitive surfaces.                                          |   |
| Round brush set                                          | 6      | 2.863-058.0 | Practical round brush set available in two colours.                                                                                                    | Г |
| Round brushes set                                        | 7      | 2.863-324.0 |                                                                                                                                                        | Г |
| Sets of cloths                                           |        |             |                                                                                                                                                        |   |
| Microfiber cloth kit for bathrooms                       | 8      | 2.863-171.0 | The bathroom cloth set contains different microfiber cloths for steam cleaning in bathrooms.                                                           |   |
| Microfiber cloth kit for kitchens                        | 9      | 2.863-172.0 | The kitchen cloth set has different microfiber cloths for great steam cleaning results in your kitchen.                                                |   |
| Microfiber cloth kit for Classic and Comfort floor tools | 10     | 2.863-173.0 | 2 soft microfiber velour floor cloths for easy dirt removal. To help you achieve perfectly clean floors.                                               |   |
| Microfibre cover set for the hand nozzle                 | 11     | 2.863-270.0 | The set with two covers for the hand nozzle. The covers are made of high-quality microfibre – for the best results when loosening and picking up dirt. |   |
| Miscellaneous                                            |        | <u>'</u>    |                                                                                                                                                        |   |
| Wallpaper stripper                                       | 12     | 2.863-062.0 | The wallpaper stripper is ideal for removing wallpaper and glue residues from your walls using the power of steam.                                     |   |
| STEAM CLEANERS                                           |        |             |                                                                                                                                                        |   |
| Funnel                                                   | 13     | 4.013-030.0 | Filling funnel with integrated sieve, for easy and secure filling of the water tank.                                                                   |   |
| Floor nozzle                                             | 14     | 6.906-185.0 | Floor nozzle with additional bristles for removing stubborn dirt. Can be used with or without floor cleaning cloth.                                    |   |