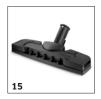

# **EQUIPMENT FOR SG 4/4 \*110V** 1.092-284.0

|                                 |    | Order no.   | Description                                                                                                                      |   |
|---------------------------------|----|-------------|----------------------------------------------------------------------------------------------------------------------------------|---|
| STEAM CLEANERS                  |    | <u>'</u>    |                                                                                                                                  |   |
| Floor tool replacement SG 4/4   | 15 | 2.885-465.0 | New, innovative floor tool for even better cleaning results - thanks to optimised steam utilisation and larger cleaning surface. | - |
| Steam hose replacement 2m bk/yw | 16 | 4.322-046.0 |                                                                                                                                  |   |
| Driving carriage DE 4002        | 17 | 6.962-239.0 | To transport the DE 4002 to cleaning site. Accessories are always on-board and ready for use.                                    |   |
| Extension pipe                  | 18 | 4.127-024.3 |                                                                                                                                  |   |