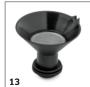

# **EQUIPMENT FOR SG 4/4 \*110V** 1.092-284.0

|                                                          |        | Order no.   | Description                                                                                                                                            |   |
|----------------------------------------------------------|--------|-------------|--------------------------------------------------------------------------------------------------------------------------------------------------------|---|
| STEAM CLEANER / STEAM VACUUM CLEANER                     | / IRON | ING STATION |                                                                                                                                                        |   |
| Nozzles                                                  |        |             |                                                                                                                                                        |   |
| Window Nozzle                                            | 1      | 2.863-025.0 | The Kärcher window nozzle allows you to thoroughly clean glass, windows or mirrors using a clean steamer.                                              |   |
| Hand tool                                                | 2      | 2.884-280.0 | Hand tool with additional brushes for cleaning small areas such as shower cubicles, wall tiles, etc. Suitable for use with or without cover.           |   |
| Point jet nozzle                                         | 3      | 2.884-281.0 | Ideal for cleaning in crevices, corners, edges and other difficult to reach areas. Together with the round brush, the applications are numerous.       |   |
| Sets of brushes                                          |        |             |                                                                                                                                                        |   |
| Round brush set                                          | 4      | 2.863-264.0 |                                                                                                                                                        |   |
| Round brush set with brass bristles                      | 5      | 2.863-061.0 | Round brush set with brass bristles for removing stubborn and ingrained dirt. Ideal for insensitive surfaces.                                          |   |
| Round brush set                                          | 6      | 2.863-058.0 | Practical round brush set available in two colours.                                                                                                    | Г |
| Round brushes set                                        | 7      | 2.863-324.0 |                                                                                                                                                        | Г |
| Sets of cloths                                           |        |             |                                                                                                                                                        |   |
| Microfiber cloth kit for bathrooms                       | 8      | 2.863-171.0 | The bathroom cloth set contains different microfiber cloths for steam cleaning in bathrooms.                                                           |   |
| Microfiber cloth kit for kitchens                        | 9      | 2.863-172.0 | The kitchen cloth set has different microfiber cloths for great steam cleaning results in your kitchen.                                                |   |
| Microfiber cloth kit for Classic and Comfort floor tools | 10     | 2.863-173.0 | 2 soft microfiber velour floor cloths for easy dirt removal. To help you achieve perfectly clean floors.                                               |   |
| Microfibre cover set for the hand nozzle                 | 11     | 2.863-270.0 | The set with two covers for the hand nozzle. The covers are made of high-quality microfibre – for the best results when loosening and picking up dirt. |   |
| Miscellaneous                                            |        | <u>'</u>    |                                                                                                                                                        |   |
| Wallpaper stripper                                       | 12     | 2.863-062.0 | The wallpaper stripper is ideal for removing wallpaper and glue residues from your walls using the power of steam.                                     |   |
| STEAM CLEANERS                                           |        |             |                                                                                                                                                        |   |
| Funnel                                                   | 13     | 4.013-030.0 | Filling funnel with integrated sieve, for easy and secure filling of the water tank.                                                                   |   |
| Floor nozzle                                             | 14     | 6.906-185.0 | Floor nozzle with additional bristles for removing stubborn dirt. Can be used with or without floor cleaning cloth.                                    |   |