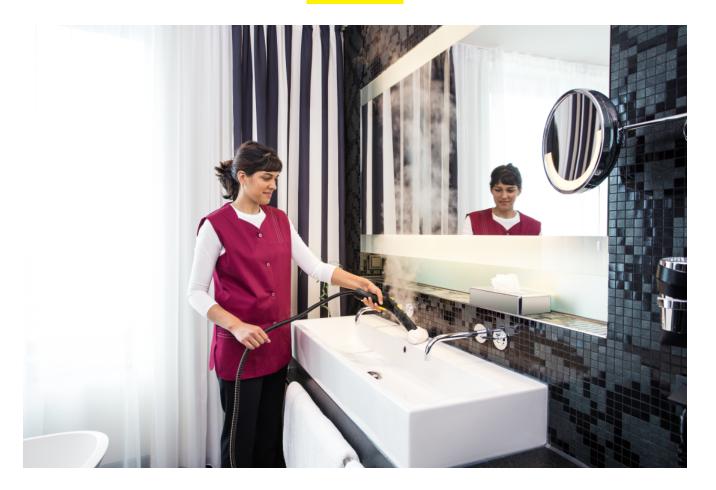

#### VapoHydro

- Thanks to VapoHydro, the steam level can be infinitely adjusted to the cleaning task.
- In addition to the steam pressure, the saturation can be infinitely adjusted from full steam to hot water.
- With the hot water jet, even stubborn dirt can be effectively dissolved initially.