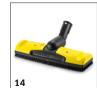

# **EQUIPMENT FOR SG 4/4 \*110V** 1.092-284.0

|                                                          |        | Order no.   | Description                                                                                                                                            |   |
|----------------------------------------------------------|--------|-------------|--------------------------------------------------------------------------------------------------------------------------------------------------------|---|
| STEAM CLEANER / STEAM VACUUM CLEANER                     | / IRON | ING STATION |                                                                                                                                                        |   |
| Nozzles                                                  |        |             |                                                                                                                                                        |   |
| Window Nozzle                                            | 1      | 2.863-025.0 | The Kärcher window nozzle allows you to thoroughly clean glass, windows or mirrors using a clean steamer.                                              |   |
| Hand tool                                                | 2      | 2.884-280.0 | Hand tool with additional brushes for cleaning small areas such as shower cubicles, wall tiles, etc. Suitable for use with or without cover.           |   |
| Point jet nozzle                                         | 3      | 2.884-281.0 | Ideal for cleaning in crevices, corners, edges and other difficult to reach areas. Together with the round brush, the applications are numerous.       |   |
| Sets of brushes                                          |        |             |                                                                                                                                                        |   |
| Round brush set                                          | 4      | 2.863-264.0 |                                                                                                                                                        |   |
| Round brush set with brass bristles                      | 5      | 2.863-061.0 | Round brush set with brass bristles for removing stubborn and ingrained dirt. Ideal for insensitive surfaces.                                          |   |
| Round brush set                                          | 6      | 2.863-058.0 | Practical round brush set available in two colours.                                                                                                    | Г |
| Round brushes set                                        | 7      | 2.863-324.0 |                                                                                                                                                        | Г |
| Sets of cloths                                           |        |             |                                                                                                                                                        |   |
| Microfiber cloth kit for bathrooms                       | 8      | 2.863-171.0 | The bathroom cloth set contains different microfiber cloths for steam cleaning in bathrooms.                                                           |   |
| Microfiber cloth kit for kitchens                        | 9      | 2.863-172.0 | The kitchen cloth set has different microfiber cloths for great steam cleaning results in your kitchen.                                                |   |
| Microfiber cloth kit for Classic and Comfort floor tools | 10     | 2.863-173.0 | 2 soft microfiber velour floor cloths for easy dirt removal. To help you achieve perfectly clean floors.                                               |   |
| Microfibre cover set for the hand nozzle                 | 11     | 2.863-270.0 | The set with two covers for the hand nozzle. The covers are made of high-quality microfibre – for the best results when loosening and picking up dirt. |   |
| Miscellaneous                                            |        | <u>'</u>    |                                                                                                                                                        |   |
| Wallpaper stripper                                       | 12     | 2.863-062.0 | The wallpaper stripper is ideal for removing wallpaper and glue residues from your walls using the power of steam.                                     |   |
| STEAM CLEANERS                                           |        |             |                                                                                                                                                        |   |
| Funnel                                                   | 13     | 4.013-030.0 | Filling funnel with integrated sieve, for easy and secure filling of the water tank.                                                                   |   |
| Floor nozzle                                             | 14     | 6.906-185.0 | Floor nozzle with additional bristles for removing stubborn dirt. Can be used with or without floor cleaning cloth.                                    |   |