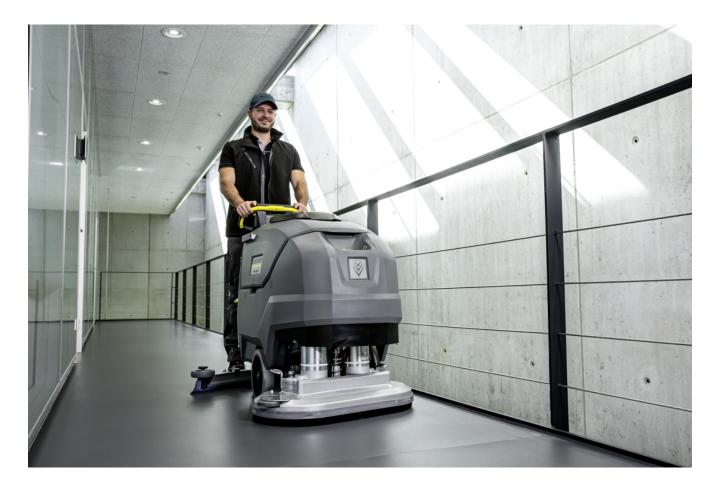

### The brush head and squeegee are made from long-lasting aluminium

- Robust machine concept for tough working conditions with low failure rates.
- Also developed for applications in harsh conditions.

#### Extremely simple operating concept

- All machine functions can be operated using switches, buttons and knobs.
- Colour-coded controls for easy operation and short teach-in times.

#### Compact and robust design

- Highly versatile, easy to manoeuvre machine that provides a good overview.
- Reduces the risk of damaging the machine or equipment.