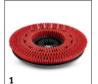

# **EQUIPMENT FOR BD 70/75 W CLASSIC BP PACK 115AH** 1.127-027.0

|                                                                      |    |             |                                                                                                                                          | _ |
|----------------------------------------------------------------------|----|-------------|------------------------------------------------------------------------------------------------------------------------------------------|---|
|                                                                      |    |             |                                                                                                                                          |   |
|                                                                      |    | Order no.   | Description                                                                                                                              |   |
| DISC BRUSHES FOR BD                                                  |    |             |                                                                                                                                          | Ė |
| Disc brush, medium, red, 355 mm                                      | 1  | 4.905-010.0 | Disc brush, medium-hard, red, 355 mm diameter. For normal use. Also suitable for sensitive floors. Standard brush head D 65.             |   |
| Disc brush, very soft, white, 355 mm                                 | 2  | 4.905-011.0 | Disc brush, very soft, white, 355 mm diameter. For cleaning sensitive floors and polishing. Fits brush head D 65. Bristle length: 41 cm. |   |
| Disc brush, soft, natural, 355 mm                                    | 3  | 4.905-012.0 | Made of natural fibres, for spray cleaning and for polishing. Fits D 65.                                                                 | 1 |
| Disc brush, hard, black, 355 mm                                      | 4  | 4.905-013.0 | Hard, for heavy soilings und for deep cleaning. For unsensitive floors only. Fits D 65.                                                  | T |
| SUCTION BARS AND SQUEEGEES                                           |    |             |                                                                                                                                          | t |
| Suction bar, complete                                                |    |             |                                                                                                                                          |   |
| Suction bar curved 1030mm/40in, 1030 mm                              | 5  | 4.777-108.0 |                                                                                                                                          |   |
| Squeegees for suction bars                                           |    |             |                                                                                                                                          | İ |
| Rubber lip set natural rubber 1030mm/40i,<br>Natural rubber, 1164 mm | 6  | 4.037-144.0 |                                                                                                                                          |   |
| Rubber lip set PU 1030mm/40in, oil-resistant, grooved, 1164 mm       | 7  | 4.037-145.0 |                                                                                                                                          |   |
| Rubber lip set Linatex 1030mm, Linatex*,<br>1164 mm                  | 8  | 4.181-011.0 |                                                                                                                                          |   |
| TRACTION BATTERIES AND CHARGERS                                      |    |             |                                                                                                                                          | Ť |
| Batteries                                                            |    |             |                                                                                                                                          | Ī |
| Battery kit AGM 2x 12V/115Ah, 24 V, 115 Ah, maintenance-free         | 9  | 2.815-091.0 |                                                                                                                                          |   |
| Battery Chargers                                                     |    | <u>'</u>    |                                                                                                                                          | Ť |
| Battery charger Tnr löschen, 24 V                                    | 10 | 6.654-367.0 | Standby battery charger for maintenance-free 24 V batteries of 70 to 105 Ah with order no. 6.654-093.0, 6.654-141.0 and 4.035-449.0.     |   |
| Accessories for batteries                                            |    |             |                                                                                                                                          |   |
| Mounting kit battery kit                                             | 11 | 2.638-198.0 |                                                                                                                                          |   |
| DISC PADS / PAD DRIVE BOARDS                                         |    |             |                                                                                                                                          | Ī |
| Microfibre pad                                                       |    |             |                                                                                                                                          | Ī |
| Microfibre pad, white, 356 mm, 5 x                                   | 12 | 6.369-959.0 | 5 microfibre pads, white With centre hole, 356 mm diameter. Excellent cleaning power. Also                                               |   |
|                                                                      |    | 6.905-060.0 | effectively cleans fine stoneware tiles. Suitable for, e.g. D 65.                                                                        |   |
| Pads                                                                 |    | •           |                                                                                                                                          | j |
| Pad, medium-soft, red, 356 mm, 5 x                                   | 14 | 6.369-003.0 | 5 pads, medium-soft, red, 356 mm diameter. For cleaning all floors. Suitable for, e.g. D 65.                                             | I |
| ■ Included in delice                                                 |    | l           | I .                                                                                                                                      | _ |