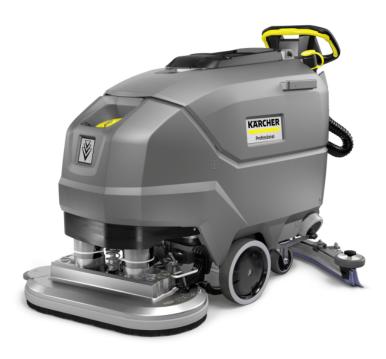

## **BD 70/75 W CLASSIC BP PACK 115AH**

The integrated AGM battery with 115 Ah capacity ensures our BD 70/75 W Classic Bp Pack push scrubber drier has long runtimes. Robust, versatile machine.

Order no. 1.127-027.0

- Extremely robust and durable components for tough applications
- Very simple, intuitive operating concept
- Powerful battery and off-board battery charger included in the scope of supply

| Technical data                   |            |                     |
|----------------------------------|------------|---------------------|
| EAN code                         |            | 4054278619484       |
| Drive type                       |            | Battery             |
| Traction drive                   |            | Traction motor      |
| Working width of brushes         | mm         | 705                 |
| Working width, vacuuming         | mm         | 1030                |
| Tank of fresh/dirty water        | 1          | 75 / 75             |
| Theoretical area performance     | m²/h       | max. 3525           |
| Practical area performance       | m²/h       | 2115                |
| Battery type                     |            | maintenance-free    |
| Battery                          | V / Ah     | 24 / 115            |
| Battery runtime                  | h          | max. 2.2            |
| Battery charging time            | h          | approx. 12.4        |
| Power supply for battery charger | V / Hz     | 100 - 240 / 50 - 60 |
| Brush rotational speed           | rpm        | 180                 |
| Brush contact pressure           | g/cm² / kg | 20.4 - 34 / 30 - 50 |
| Aisle turning width              | mm         | 1550                |
| Water consumption                | l/min      | max. 2.75           |
| Sound pressure level             | dB(A)      | 63 - 65             |
| Total permissible weight         | kg         | 325                 |
| Weight without accessories       | kg         | 100                 |
| Dimensions (L × W × H)           | mm         | 1445 × 750 × 1065   |

#### Compact and robust design

- Highly versatile, easy to manoeuvre machine that provides a good overview.
- Reduces the risk of damaging the machine or equipment.