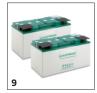

# **EQUIPMENT FOR BD 70/75 W CLASSIC BP PACK 115AH** 1.127-027.0

|                                                                      |    |             |                                                                                                                                          | _ |
|----------------------------------------------------------------------|----|-------------|------------------------------------------------------------------------------------------------------------------------------------------|---|
|                                                                      |    |             |                                                                                                                                          |   |
|                                                                      |    | Order no.   | Description                                                                                                                              |   |
| DISC BRUSHES FOR BD                                                  |    |             |                                                                                                                                          | Ė |
| Disc brush, medium, red, 355 mm                                      | 1  | 4.905-010.0 | Disc brush, medium-hard, red, 355 mm diameter. For normal use. Also suitable for sensitive floors. Standard brush head D 65.             |   |
| Disc brush, very soft, white, 355 mm                                 | 2  | 4.905-011.0 | Disc brush, very soft, white, 355 mm diameter. For cleaning sensitive floors and polishing. Fits brush head D 65. Bristle length: 41 cm. |   |
| Disc brush, soft, natural, 355 mm                                    | 3  | 4.905-012.0 | Made of natural fibres, for spray cleaning and for polishing. Fits D 65.                                                                 | 1 |
| Disc brush, hard, black, 355 mm                                      | 4  | 4.905-013.0 | Hard, for heavy soilings und for deep cleaning. For unsensitive floors only. Fits D 65.                                                  | T |
| SUCTION BARS AND SQUEEGEES                                           |    |             |                                                                                                                                          | t |
| Suction bar, complete                                                |    |             |                                                                                                                                          |   |
| Suction bar curved 1030mm/40in, 1030 mm                              | 5  | 4.777-108.0 |                                                                                                                                          |   |
| Squeegees for suction bars                                           |    |             |                                                                                                                                          | İ |
| Rubber lip set natural rubber 1030mm/40i,<br>Natural rubber, 1164 mm | 6  | 4.037-144.0 |                                                                                                                                          |   |
| Rubber lip set PU 1030mm/40in, oil-resistant, grooved, 1164 mm       | 7  | 4.037-145.0 |                                                                                                                                          |   |
| Rubber lip set Linatex 1030mm, Linatex*,<br>1164 mm                  | 8  | 4.181-011.0 |                                                                                                                                          |   |
| TRACTION BATTERIES AND CHARGERS                                      |    |             |                                                                                                                                          | Ť |
| Batteries                                                            |    |             |                                                                                                                                          | Ī |
| Battery kit AGM 2x 12V/115Ah, 24 V, 115 Ah, maintenance-free         | 9  | 2.815-091.0 |                                                                                                                                          |   |
| Battery Chargers                                                     |    | <u>'</u>    |                                                                                                                                          | Ť |
| Battery charger Tnr löschen, 24 V                                    | 10 | 6.654-367.0 | Standby battery charger for maintenance-free 24 V batteries of 70 to 105 Ah with order no. 6.654-093.0, 6.654-141.0 and 4.035-449.0.     |   |
| Accessories for batteries                                            |    |             |                                                                                                                                          |   |
| Mounting kit battery kit                                             | 11 | 2.638-198.0 |                                                                                                                                          |   |
| DISC PADS / PAD DRIVE BOARDS                                         |    |             |                                                                                                                                          | Ī |
| Microfibre pad                                                       |    |             |                                                                                                                                          | Ī |
| Microfibre pad, white, 356 mm, 5 x                                   | 12 | 6.369-959.0 | 5 microfibre pads, white With centre hole, 356 mm diameter. Excellent cleaning power. Also                                               |   |
|                                                                      |    | 6.905-060.0 | effectively cleans fine stoneware tiles. Suitable for, e.g. D 65.                                                                        |   |
| Pads                                                                 |    | •           |                                                                                                                                          | j |
| Pad, medium-soft, red, 356 mm, 5 x                                   | 14 | 6.369-003.0 | 5 pads, medium-soft, red, 356 mm diameter. For cleaning all floors. Suitable for, e.g. D 65.                                             | I |
| ■ Included in delice                                                 |    | l           | I .                                                                                                                                      | _ |