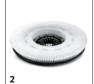

# **EQUIPMENT FOR BD 70/75 W CLASSIC BP PACK 115AH** 1.127-027.0

|                                                                      |    |             |                                                                                                                                          | _ |
|----------------------------------------------------------------------|----|-------------|------------------------------------------------------------------------------------------------------------------------------------------|---|
|                                                                      |    |             |                                                                                                                                          |   |
|                                                                      |    | Order no.   | Description                                                                                                                              |   |
| DISC BRUSHES FOR BD                                                  |    |             |                                                                                                                                          | Ė |
| Disc brush, medium, red, 355 mm                                      | 1  | 4.905-010.0 | Disc brush, medium-hard, red, 355 mm diameter. For normal use. Also suitable for sensitive floors. Standard brush head D 65.             |   |
| Disc brush, very soft, white, 355 mm                                 | 2  | 4.905-011.0 | Disc brush, very soft, white, 355 mm diameter. For cleaning sensitive floors and polishing. Fits brush head D 65. Bristle length: 41 cm. |   |
| Disc brush, soft, natural, 355 mm                                    | 3  | 4.905-012.0 | Made of natural fibres, for spray cleaning and for polishing. Fits D 65.                                                                 | 1 |
| Disc brush, hard, black, 355 mm                                      | 4  | 4.905-013.0 | Hard, for heavy soilings und for deep cleaning. For unsensitive floors only. Fits D 65.                                                  | T |
| SUCTION BARS AND SQUEEGEES                                           |    |             |                                                                                                                                          | t |
| Suction bar, complete                                                |    |             |                                                                                                                                          |   |
| Suction bar curved 1030mm/40in, 1030 mm                              | 5  | 4.777-108.0 |                                                                                                                                          |   |
| Squeegees for suction bars                                           |    |             |                                                                                                                                          | İ |
| Rubber lip set natural rubber 1030mm/40i,<br>Natural rubber, 1164 mm | 6  | 4.037-144.0 |                                                                                                                                          |   |
| Rubber lip set PU 1030mm/40in, oil-resistant, grooved, 1164 mm       | 7  | 4.037-145.0 |                                                                                                                                          |   |
| Rubber lip set Linatex 1030mm, Linatex*,<br>1164 mm                  | 8  | 4.181-011.0 |                                                                                                                                          |   |
| TRACTION BATTERIES AND CHARGERS                                      |    |             |                                                                                                                                          | Ť |
| Batteries                                                            |    |             |                                                                                                                                          | Ī |
| Battery kit AGM 2x 12V/115Ah, 24 V, 115 Ah, maintenance-free         | 9  | 2.815-091.0 |                                                                                                                                          |   |
| Battery Chargers                                                     |    | <u>'</u>    |                                                                                                                                          | Ť |
| Battery charger Tnr löschen, 24 V                                    | 10 | 6.654-367.0 | Standby battery charger for maintenance-free 24 V batteries of 70 to 105 Ah with order no. 6.654-093.0, 6.654-141.0 and 4.035-449.0.     |   |
| Accessories for batteries                                            |    |             |                                                                                                                                          |   |
| Mounting kit battery kit                                             | 11 | 2.638-198.0 |                                                                                                                                          |   |
| DISC PADS / PAD DRIVE BOARDS                                         |    |             |                                                                                                                                          | Ī |
| Microfibre pad                                                       |    |             |                                                                                                                                          | Ī |
| Microfibre pad, white, 356 mm, 5 x                                   | 12 | 6.369-959.0 | 5 microfibre pads, white With centre hole, 356 mm diameter. Excellent cleaning power. Also                                               |   |
|                                                                      |    | 6.905-060.0 | effectively cleans fine stoneware tiles. Suitable for, e.g. D 65.                                                                        |   |
| Pads                                                                 |    | •           |                                                                                                                                          | j |
| Pad, medium-soft, red, 356 mm, 5 x                                   | 14 | 6.369-003.0 | 5 pads, medium-soft, red, 356 mm diameter. For cleaning all floors. Suitable for, e.g. D 65.                                             | I |
| ■ Included in delice                                                 |    | l           | I .                                                                                                                                      | _ |