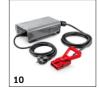

# **EQUIPMENT FOR BD 70/75 W CLASSIC BP PACK 115AH** 1.127-027.0

|                                                                      |    |             |                                                                                                                                          | _ |
|----------------------------------------------------------------------|----|-------------|------------------------------------------------------------------------------------------------------------------------------------------|---|
|                                                                      |    |             |                                                                                                                                          |   |
|                                                                      |    | Order no.   | Description                                                                                                                              |   |
| DISC BRUSHES FOR BD                                                  |    |             |                                                                                                                                          | Ė |
| Disc brush, medium, red, 355 mm                                      | 1  | 4.905-010.0 | Disc brush, medium-hard, red, 355 mm diameter. For normal use. Also suitable for sensitive floors. Standard brush head D 65.             |   |
| Disc brush, very soft, white, 355 mm                                 | 2  | 4.905-011.0 | Disc brush, very soft, white, 355 mm diameter. For cleaning sensitive floors and polishing. Fits brush head D 65. Bristle length: 41 cm. |   |
| Disc brush, soft, natural, 355 mm                                    | 3  | 4.905-012.0 | Made of natural fibres, for spray cleaning and for polishing. Fits D 65.                                                                 | 1 |
| Disc brush, hard, black, 355 mm                                      | 4  | 4.905-013.0 | Hard, for heavy soilings und for deep cleaning. For unsensitive floors only. Fits D 65.                                                  | T |
| SUCTION BARS AND SQUEEGEES                                           |    |             |                                                                                                                                          | t |
| Suction bar, complete                                                |    |             |                                                                                                                                          |   |
| Suction bar curved 1030mm/40in, 1030 mm                              | 5  | 4.777-108.0 |                                                                                                                                          |   |
| Squeegees for suction bars                                           |    |             |                                                                                                                                          | İ |
| Rubber lip set natural rubber 1030mm/40i,<br>Natural rubber, 1164 mm | 6  | 4.037-144.0 |                                                                                                                                          |   |
| Rubber lip set PU 1030mm/40in, oil-resistant, grooved, 1164 mm       | 7  | 4.037-145.0 |                                                                                                                                          |   |
| Rubber lip set Linatex 1030mm, Linatex*,<br>1164 mm                  | 8  | 4.181-011.0 |                                                                                                                                          |   |
| TRACTION BATTERIES AND CHARGERS                                      |    |             |                                                                                                                                          | Ť |
| Batteries                                                            |    |             |                                                                                                                                          | Ī |
| Battery kit AGM 2x 12V/115Ah, 24 V, 115 Ah, maintenance-free         | 9  | 2.815-091.0 |                                                                                                                                          |   |
| Battery Chargers                                                     |    | <u>'</u>    |                                                                                                                                          | Ť |
| Battery charger Tnr löschen, 24 V                                    | 10 | 6.654-367.0 | Standby battery charger for maintenance-free 24 V batteries of 70 to 105 Ah with order no. 6.654-093.0, 6.654-141.0 and 4.035-449.0.     |   |
| Accessories for batteries                                            |    |             |                                                                                                                                          |   |
| Mounting kit battery kit                                             | 11 | 2.638-198.0 |                                                                                                                                          |   |
| DISC PADS / PAD DRIVE BOARDS                                         |    |             |                                                                                                                                          | Ī |
| Microfibre pad                                                       |    |             |                                                                                                                                          | Ī |
| Microfibre pad, white, 356 mm, 5 x                                   | 12 | 6.369-959.0 | 5 microfibre pads, white With centre hole, 356 mm diameter. Excellent cleaning power. Also                                               |   |
|                                                                      |    | 6.905-060.0 | effectively cleans fine stoneware tiles. Suitable for, e.g. D 65.                                                                        |   |
| Pads                                                                 |    | •           |                                                                                                                                          | j |
| Pad, medium-soft, red, 356 mm, 5 x                                   | 14 | 6.369-003.0 | 5 pads, medium-soft, red, 356 mm diameter. For cleaning all floors. Suitable for, e.g. D 65.                                             | I |
| ■ Included in delice                                                 |    | l           | I .                                                                                                                                      | _ |