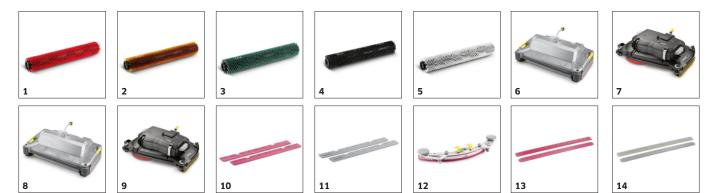

# **EQUIPMENT FOR B 110 R BP PACK 170AH AGM+R75+DOSE 1.161-419.0**

|                                                               |    | Order no.   | Description                                                                                                                                                                                                                                                                                                    |
|---------------------------------------------------------------|----|-------------|----------------------------------------------------------------------------------------------------------------------------------------------------------------------------------------------------------------------------------------------------------------------------------------------------------------|
| ROLLER BRUSHES FOR BR                                         |    |             |                                                                                                                                                                                                                                                                                                                |
| Roller brush red for replacement R75, medium,<br>red, 700 mm  | 1  | 4.035-605.0 |                                                                                                                                                                                                                                                                                                                |
| Roller brush orange – R75, high / low, orange,<br>700 mm      | 2  | 6.907-730.0 |                                                                                                                                                                                                                                                                                                                |
| Roller brush green - R75, hard, green, 700 mm                 | 3  | 6.907-731.0 |                                                                                                                                                                                                                                                                                                                |
| Roller brush black - R75, very hard, black, 700<br>mm         | 4  | 6.907-732.0 |                                                                                                                                                                                                                                                                                                                |
| Roller brush white - R75, soft, white, 700 mm                 | 5  | 6.907-771.0 |                                                                                                                                                                                                                                                                                                                |
| BRUSH HEADS                                                   |    |             |                                                                                                                                                                                                                                                                                                                |
| Brush-head R75                                                | 6  | 2.763-047.0 |                                                                                                                                                                                                                                                                                                                |
| Brush-head D 75                                               | 7  | 2.763-005.0 | Brush-head with 2 disc brushes, brush-quick-change-system and a working width of 75 cm. The side splash guards are adjustable in the height. So the water will be kept under the brush-head. The cleaning solution will be run optimally to the squeegee, also in driving turns. Brush head packed separately. |
| Brush-head R65                                                | 8  | 2.763-046.0 |                                                                                                                                                                                                                                                                                                                |
| Brush-head D 65                                               | 9  | 2.763-003.0 | Brush-head with 2 disc brushes, brush-quick-change-system and a working width of 65 cm. The side splash guards are adjustable in the height. So the water will be kept under the brush-head. The cleaning solution will be run optimally to the squeegee, also in driving turns. Brush head packed separately. |
| WIPING LIPS                                                   |    |             |                                                                                                                                                                                                                                                                                                                |
| Set side strip                                                | 10 | 4.037-166.0 |                                                                                                                                                                                                                                                                                                                |
| Set side strip oil resistant                                  | 11 | 4.037-167.0 |                                                                                                                                                                                                                                                                                                                |
| SUCTION BARS AND SQUEEGEES                                    |    |             |                                                                                                                                                                                                                                                                                                                |
| Suction bar, complete                                         |    |             |                                                                                                                                                                                                                                                                                                                |
| Suction bar parabolic 950mm/37in, 950 mm                      | 12 | 4.778-007.0 |                                                                                                                                                                                                                                                                                                                |
| Squeegees for suction bars                                    |    | •           |                                                                                                                                                                                                                                                                                                                |
| Suction lip set natural rubber 950mm/37,<br>Linatex®, 1039 mm | 13 | 4.039-356.0 |                                                                                                                                                                                                                                                                                                                |
| Suction lip set PU 950mm/37, oil-resistant, slotted, 1040 mm  | 14 | 4.039-357.0 |                                                                                                                                                                                                                                                                                                                |