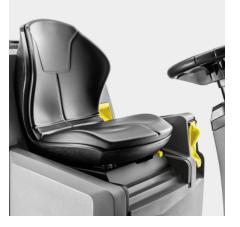

#### Height-adjustable seat

- Perfect sitting position irrespective of the operator's physical height.
- Superb seating comfort during the journey.
- Allows longer, fatigue-free work intervals.