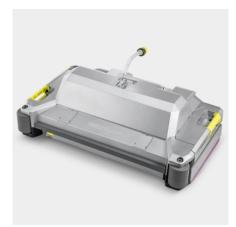

### Roller brush head with integrated sweeping unit

- Made from die-cast aluminium with large bumper wheels.
- Saves time with integrated pre-sweeping of coarse dirt.
- Very smooth running and quiet operation for application in noise-sensitive areas.