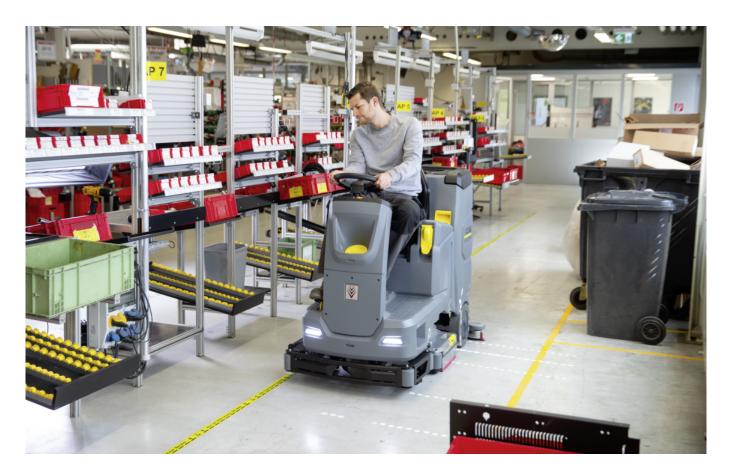

## **B 110 R BP PACK 170AH AGM+R75+DOSE**

Powerful, very easy to operate ride-on scrubber dryer B 110 R with large equipment package, roller brush head with integrated sweeping unit and 75 centimetre working width.