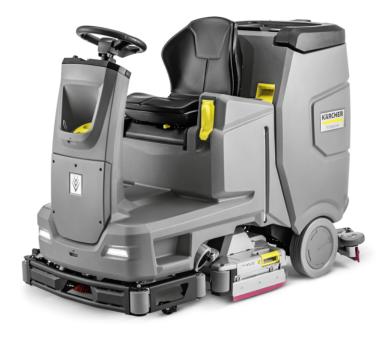

## **B 110 R BP PACK 170AH AGM+R75+DOSE**

Powerful, very easy to operate ride-on scrubber dryer B 110 R with large equipment package, roller brush head with integrated sweeping unit and 75 centimetre working width.

Order no.

1.161-419.0

| Technical data                   |        |                     |
|----------------------------------|--------|---------------------|
| EAN code                         |        | 4054278710648       |
| Drive type                       |        | Battery             |
| Traction drive                   |        | Traction motor      |
| Working width of brushes         | mm     | 750                 |
| Working width, vacuuming         | mm     | 950                 |
| Tank of fresh/dirty water        | 1      | 110 / 110           |
| Theoretical area performance     | m²/h   | 4500                |
| Practical area performance       | m²/h   | 3150                |
| Battery                          | V / Ah | 24 / 170            |
| Battery runtime                  | h      | max. 2.5            |
| Battery charging time            | h      | 7                   |
| Power supply for battery charger | V / Hz | 100 - 230 / 50 - 60 |
| Climbing ability                 | %      | 10                  |
| Brush rotational speed           | rpm    | 1200                |
| Brush contact pressure           | kg     | 75                  |
| Aisle turning width              | mm     | 1750                |
| Water consumption                | I/min  | max. 5.7            |
| Sound pressure level             | dB(A)  | 59                  |
| Rated input power                | W      | up to 2350          |
| Total permissible weight         | kg     | 650                 |
| Weight without accessories       | kg     | 373                 |
| Dimensions (L × W × H)           | mm     | 1695 × 975 × 1315   |
|                                  |        |                     |

### Roller brush head with integrated sweeping unit

- Made from die-cast aluminium with large bumper wheels.
- Saves time with integrated pre-sweeping of coarse dirt.
- Very smooth running and quiet operation for application in noise-sensitive areas.

#### Height-adjustable seat

- Perfect sitting position irrespective of the operator's physical height.
- Superb seating comfort during the journey.
- Allows longer, fatigue-free work intervals.