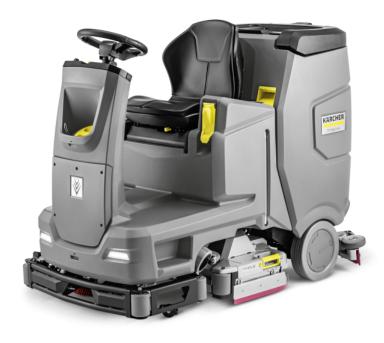

## B 110 R BP PACK 170AH AGM+R75+DOSE+SSD

Reliable ride-on scrubber dryer B 110 R with 170 Ah battery, integrated battery charger, side scrubbing deck and DOSE cleaning agent dosing system. Area performance: 5100 m2/hour.

Order no.

1.161-423.0

| Technical data                   |        |                   |
|----------------------------------|--------|-------------------|
| EAN code                         |        | 4054278710709     |
| Drive type                       |        | Battery           |
| Traction drive                   |        | Traction motor    |
| Working width of brushes         | mm     | 750               |
| Working width, vacuuming         | mm     | 950               |
| Tank of fresh/dirty water        | 1      | 110 / 110         |
| Theoretical area performance     | m²/h   | max. 5100         |
| Practical area performance       | m²/h   | 3600              |
| Battery                          | V / Ah | 24 / 170          |
| Battery runtime                  | h      | max. 2.5          |
| Battery charging time            | h      | 7                 |
| Power supply for battery charger | V / Hz | 100 - 230 / 50    |
| Brush rotational speed           | rpm    | 1200              |
| Brush contact pressure           | kg     | 75                |
| Aisle turning width              | mm     | 1750              |
| Water consumption                | I/min  | max. 5.7          |
| Sound pressure level             | dB(A)  | 59                |
| Total permissible weight         | kg     | 650               |
| Weight without accessories       | kg     | 380               |
| Dimensions (L × W × H)           | mm     | 1695 × 975 × 1315 |
|                                  |        |                   |

| Equipment                                         |   |
|---------------------------------------------------|---|
| Auto Fill                                         | • |
| Patented tank rinsing system                      | • |
| Powerful traction drive                           |   |
| Battery and built-in charger included             |   |
| Automatic water stop                              | • |
| DOSE                                              | • |
| Parking brake                                     |   |
| Integrated sweeper                                |   |
| Solenoid valve                                    |   |
| Squeegee, curved                                  |   |
| 2-tank system                                     |   |
| Side scrubbing deck                               |   |
| Height-adjustable seat                            |   |
| robust aluminium die-cast suction bar             | = |
| standard daytime driving light                    | • |
| small cleaning agent dosing up to 0.25%           | • |
| robust front bumper                               | • |
| with speed-dependent water dosing                 | • |
| dosing canister for cleaning agent                | • |
| with closed loop system software updates and loss |   |
| assessment can be done remotely                   |   |
| via Kärcher fleet management                      |   |
| Kärcher colour and operating concept              | • |