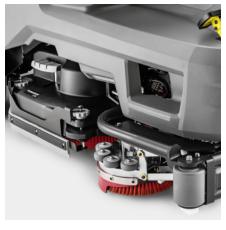

### Roller brush head with integrated sweeping unit

- Made from die-cast aluminium with large bumper wheels.
- Saves time with integrated pre-sweeping of coarse dirt.
- Very smooth running and quiet operation for application in noise-sensitive areas.

### Time- and cost-saving side scrubbing deck

- Permits cleaning at walls or shelves close to the edges.
- Swerves under the machine in the event of obstacles, thus avoiding damage.
- Cost savings by avoiding manual reworking in border areas.