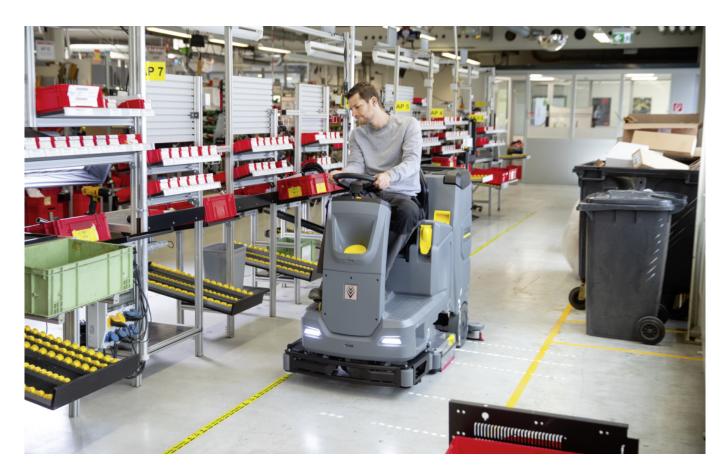

## B 110 R BP PACK 170AH AGM+R75+DOSE+SSD

Reliable ride-on scrubber dryer B 110 R with 170 Ah battery, integrated battery charger, side scrubbing deck and DOSE cleaning agent dosing system. Area performance: 5100 m2/hour.