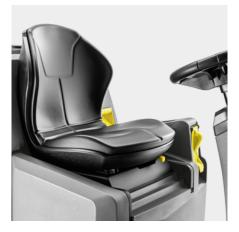

#### Height-adjustable seat

- Perfect sitting position irrespective of the operator's physical height.
- Superb seating comfort during the journey.
- Allows longer, fatigue-free work intervals.