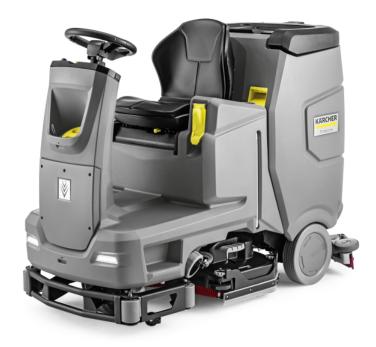

## B 110 R BP PACK 170AH AGM+D75+DOSE+SSD

The 110 litre fresh water and dirty water tanks, as well as the Auto Fill function, of the ride-on scrubber dryer B 110 R permit area performances of 5100 m<sup>2</sup> per hour.

Order no.

1.161-424.0

| Technical data                   |        |                   |
|----------------------------------|--------|-------------------|
| EAN code                         |        | 4054278710716     |
| Drive type                       |        | Battery           |
| Traction drive                   |        | Traction motor    |
| Working width of brushes         | mm     | 750               |
| Working width, vacuuming         | mm     | 950               |
| Tank of fresh/dirty water        | 1      | 110 / 110         |
| Theoretical area performance     | m²/h   | max. 5100         |
| Practical area performance       | m²/h   | 3600              |
| Battery                          | V / Ah | 24 / 170          |
| Battery runtime                  | h      | max. 2.5          |
| Battery charging time            | h      | 7                 |
| Power supply for battery charger | V / Hz | 100 - 230 / 50    |
| Brush rotational speed           | rpm    | 180               |
| Brush contact pressure           | kg     | 75                |
| Aisle turning width              | mm     | 1750              |
| Water consumption                | l/min  | max. 5.7          |
| Sound pressure level             | dB(A)  | 59                |
| Total permissible weight         | kg     | 650               |
| Weight without accessories       | kg     | 380               |
| Dimensions (L × W × H)           | mm     | 1695 × 975 × 1315 |
|                                  |        |                   |

| Equipment                                                                                    |   |
|----------------------------------------------------------------------------------------------|---|
| Auto Fill                                                                                    |   |
| Patented tank rinsing system                                                                 |   |
| Powerful traction drive                                                                      |   |
| Battery and built-in charger included                                                        | • |
| Automatic water stop                                                                         | • |
| DOSE                                                                                         | • |
| Parking brake                                                                                | • |
| Solenoid valve                                                                               |   |
| Squeegee, curved                                                                             | • |
| 2-tank system                                                                                | • |
| Side scrubbing deck                                                                          |   |
| Height-adjustable seat                                                                       |   |
| robust aluminium die-cast suction<br>bar                                                     |   |
| standard daytime driving light                                                               | • |
| small cleaning agent dosing up to 0.25%                                                      |   |
| robust front bumper                                                                          | • |
| with speed-dependent water dosing                                                            | • |
| dosing canister for cleaning agent with closed loop system                                   |   |
| software updates and loss<br>assessment can be done remotely<br>via Kärcher fleet management |   |
| Kärcher colour and operating concept                                                         | • |