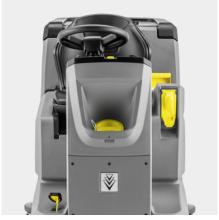

| Equipment                                                                                    |   |
|----------------------------------------------------------------------------------------------|---|
| Auto Fill                                                                                    |   |
| Patented tank rinsing system                                                                 |   |
| Powerful traction drive                                                                      |   |
| Battery and built-in charger included                                                        | • |
| Automatic water stop                                                                         | • |
| DOSE                                                                                         | • |
| Parking brake                                                                                | • |
| Solenoid valve                                                                               |   |
| Squeegee, curved                                                                             | • |
| 2-tank system                                                                                | • |
| Side scrubbing deck                                                                          |   |
| Height-adjustable seat                                                                       |   |
| robust aluminium die-cast suction<br>bar                                                     |   |
| standard daytime driving light                                                               | • |
| small cleaning agent dosing up to 0.25%                                                      |   |
| robust front bumper                                                                          | • |
| with speed-dependent water dosing                                                            | • |
| dosing canister for cleaning agent with closed loop system                                   |   |
| software updates and loss<br>assessment can be done remotely<br>via Kärcher fleet management |   |
| Kärcher colour and operating concept                                                         | • |

| Kärcher Intelligent Key System    |   |
|-----------------------------------|---|
| (KIK) with over 30 user languages |   |
| and individual user rights        |   |
| Home Base fastening possibilities | - |
| for mop or similar                | - |
| electrical and mechanical float   | - |
| switch                            | - |
| Easy Operation selector switch    |   |
|                                   |   |