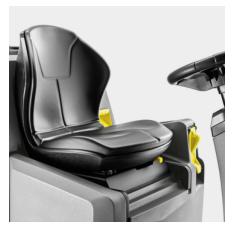

#### Height-adjustable seat

- Perfect sitting position irrespective of the operator's physical height.
- Superb seating comfort during the journey.
- Allows longer, fatigue-free work intervals.