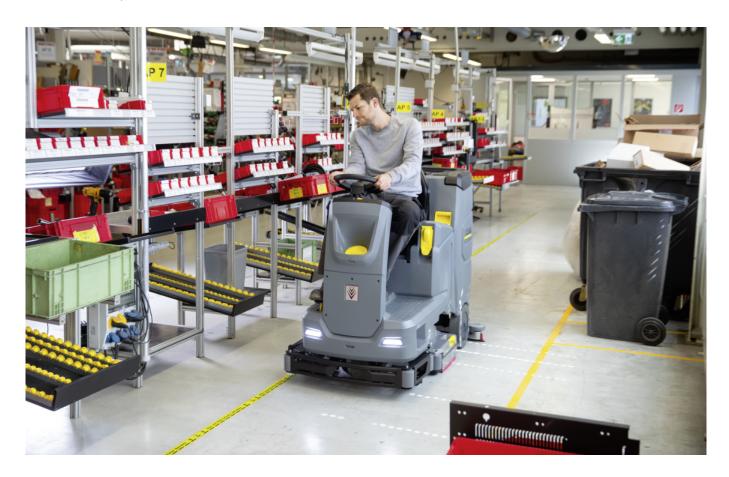

## B 110 R BP PACK 170AH AGM+D75+DOSE+SSD

The 110 litre fresh water and dirty water tanks, as well as the Auto Fill function, of the ride-on scrubber dryer B 110 R permit area performances of 5100 m<sup>2</sup> per hour.

## Time- and cost-saving side scrubbing deck

- Permits cleaning at walls or shelves close to the edges.
- Swerves under the machine in the event of obstacles, thus avoiding damage.
- Cost savings by avoiding manual reworking in border areas.

#### Height-adjustable seat

- Perfect sitting position irrespective of the operator's physical height.
- Superb seating comfort during the journey.
- Allows longer, fatigue-free work intervals.