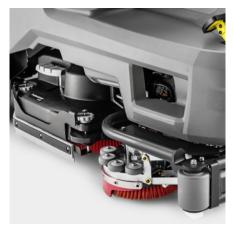

### **EQUIPMENT FOR B 110 R BP PACK 170AH AGM+D75+DOSE+SSD** 1.161-424.0

|                                                               |    |             |                                                                                                                                                                                                                                                                                                                | Т  |
|---------------------------------------------------------------|----|-------------|----------------------------------------------------------------------------------------------------------------------------------------------------------------------------------------------------------------------------------------------------------------------------------------------------------------|----|
|                                                               |    | Order no.   | Description                                                                                                                                                                                                                                                                                                    |    |
| DISC BRUSHES FOR BD                                           |    | Order IIO.  | Description                                                                                                                                                                                                                                                                                                    | _  |
| Disc brush complete red, medium, red, 220 mm                  | 1  | 4.905-033.0 |                                                                                                                                                                                                                                                                                                                | ľ  |
| Disc brush, medium, red, 385 mm                               | 2  | 4.905-018.0 | Medium, for all floors. Standard with D 75.                                                                                                                                                                                                                                                                    | ı  |
| Disc brush, very soft, white, 385 mm                          | 3  | 4.905-019.0 | Very soft, for cleaning sensitive surfaces and for polishing. Fits D 75.                                                                                                                                                                                                                                       |    |
| Disc brush, soft, natural, 385 mm                             | 4  | 4.905-020.0 | Made of natural fibres, for spray cleaning and for polishing. Fits D 75.                                                                                                                                                                                                                                       |    |
| Disc brush, hard, black, 385 mm                               | 5  | 4.905-021.0 | Hard, for heavy soilings und for deep cleaning. For unsensitive floors only. Fits D 75.                                                                                                                                                                                                                        |    |
| BRUSH HEADS                                                   |    |             |                                                                                                                                                                                                                                                                                                                |    |
| Brush-head D 75                                               | 6  | 2.763-005.0 | Brush-head with 2 disc brushes, brush-quick-change-system and a working width of 75 cm. The side splash guards are adjustable in the height. So the water will be kept under the brush-head. The cleaning solution will be run optimally to the squeegee, also in driving turns. Brush head packed separately. | ne |
| Brush-head R75                                                | 7  | 2.763-047.0 |                                                                                                                                                                                                                                                                                                                |    |
| Brush-head R65                                                | 8  | 2.763-046.0 |                                                                                                                                                                                                                                                                                                                |    |
| Brush-head D 65                                               | 9  | 2.763-003.0 | Brush-head with 2 disc brushes, brush-quick-change-system and a working width of 65 cm. The side splash guards are adjustable in the height. So the water will be kept under the brush-head. The cleaning solution will be run optimally to the squeegee, also in driving turns. Brush head packed separately. | ne |
| WIPING LIPS                                                   |    | <u> </u>    |                                                                                                                                                                                                                                                                                                                |    |
| Modification kit, squeegee blades for brush head              | 10 | 2.763-031.0 | Floating squeegee blades adapt to the surface. Fits D 90, D 75 and D 65.                                                                                                                                                                                                                                       |    |
| SUCTION BARS AND SQUEEGEES                                    |    |             |                                                                                                                                                                                                                                                                                                                |    |
| Suction bar, complete                                         |    |             |                                                                                                                                                                                                                                                                                                                |    |
| Suction bar parabolic 950mm/37in, 950 mm                      | 11 | 4.778-007.0 |                                                                                                                                                                                                                                                                                                                |    |
| Squeegees for suction bars                                    |    |             |                                                                                                                                                                                                                                                                                                                |    |
| Suction lip set natural rubber 950mm/37,<br>Linatex*, 1039 mm | 12 | 4.039-356.0 |                                                                                                                                                                                                                                                                                                                | •  |
| Suction lip set PU 950mm/37, oil-resistant, slotted, 1040 mm  | 13 | 4.039-357.0 |                                                                                                                                                                                                                                                                                                                |    |
| OTHER ACCESSORIES FOR SCRUBBER DRYERS                         |    |             |                                                                                                                                                                                                                                                                                                                |    |
| Miscellaneous                                                 |    |             | ,                                                                                                                                                                                                                                                                                                              |    |
| cover plate complete tank flushing syste                      | 14 | 4.039-327.0 |                                                                                                                                                                                                                                                                                                                | 1  |