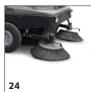

## KM 130/300 R D

Diesel-powered, fully hydraulic industrial sweeper with three-wheel chassis and rear steering. For tackling tough jobs in the building material or metal-working industries, foundries and other dirt-intensive sectors. With Yanmar 18.6kW engine.