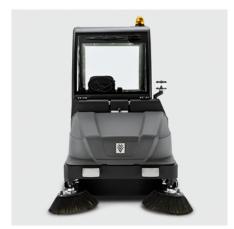

## KM 130/300 R D

Diesel-powered, fully hydraulic industrial sweeper with three-wheel chassis and rear steering. For tackling tough jobs in the building material or metal-working industries, foundries and other dirt-intensive sectors. With Yanmar 18.6kW engine.

#### **Rugged construction**

- Solid steel frame.
- Rugged, water-cooled industrial engines.
- Fully hydraulic traction drive.

#### Easy to use

- EASY-Operation concept.
- Easy to get in and out.
- Service-friendly.