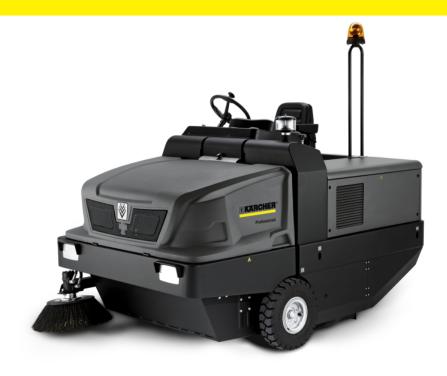

## KM 130/300 R D

Diesel-powered, fully hydraulic industrial sweeper with three-wheel chassis and rear steering. For tackling tough jobs in the building material or metal-working industries, foundries and other dirt-intensive sectors. With Yanmar 18.6kW engine.

#### 1.186-120.0

- High working and transport speed
- Simple brush roller replacement without tools
- Fully hydraulic drive and sweeping system

| _                                   |      |                    |
|-------------------------------------|------|--------------------|
| Technical data                      |      |                    |
| EAN code                            |      | 4039784521131      |
| Drive type                          |      | Diesel             |
| Motor manufacturer                  |      | Yanmar             |
| Drive- performance                  | kW   | 15.8               |
| Max. Area Performance               | m²/h | 13000              |
| Working width                       | mm   | 1000               |
| Working width with 1 side brush     | mm   | 1300               |
| Working width with two side brushes | mm   | 1550               |
| Waste Container                     | 1    | 300                |
| Climbing ability                    | %    | 18                 |
| Working speed                       | km/h | 10                 |
| Filter areas                        | m²   | 5.5                |
| Weight (with accessories)           | kg   | 951                |
| Weight, ready to uset               | kg   | 951                |
| Dimensions (L × W × H)              | mm   | 2040 × 1330 × 1430 |

#### **Rugged construction**

- Solid steel frame.
- Rugged, water-cooled industrial engines.
- Fully hydraulic traction drive.

#### Efficient, durable filter

- Flat pleated filter with 5.5 m² filter area.
- Effective filter cleaning with dual scraper.
- For dust-free sweeping.

#### Easy to use

- EASY-Operation concept.
- Easy to get in and out.
- Service-friendly.