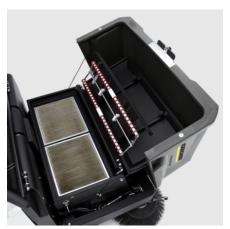

#### Efficient, durable filter

- Flat pleated filter with 5.5 m² filter area.
- Effective filter cleaning with dual scraper.
- For dust-free sweeping.