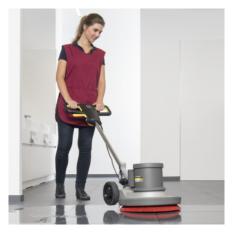

# **BDS 43/150 C CLASSIC**

The BDS 43/150 C Classic is a very robust single-disc machine for diverse floor cleaning applications. With maintenance-free planet carrier and powerful 1,500 watt motor.

#### 1.291-243.0

- Robust and reliable
- Powerful and versatile
- Simple operation

#### **Powerful motor**

- Extremely robust and durable
- Powerful for numerous applications.
- Low operation and service costs.

#### Robust planetary gear drive

- Hard-wearing metal gears. Less wear and maintenance costs compared to a belt drive.
- Higher torque than a conventional belt drive.
- Quiet, durable and maintenance-free.

#### Simple operation

- Convenient and easy handling.
- Very good balance and quiet operation.