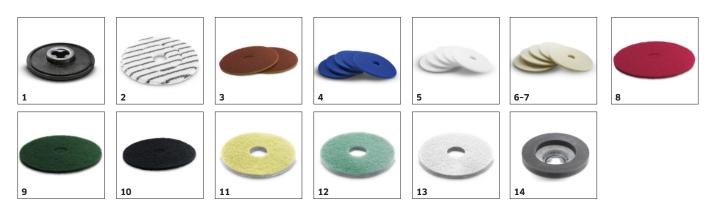

## 1.291-243.0

|                                                    |    | Order no.   | Description                                                                                                                                                              |  |
|----------------------------------------------------|----|-------------|--------------------------------------------------------------------------------------------------------------------------------------------------------------------------|--|
| DISC PADS / PAD DRIVE BOARDS                       |    |             |                                                                                                                                                                          |  |
| Pad drive board                                    |    |             |                                                                                                                                                                          |  |
| Pad drive board, 420 mm                            | 1  | 6.369-899.0 | Pad driver plate (low speed) for cleaning with pads using machines up to 200 rpm. 420 mm diameter. With quick-change coupling and centre lock.                           |  |
| Microfibre pad                                     |    |             |                                                                                                                                                                          |  |
| Pad micro-fibre set 5x D 432, white, 430 mm, 5 x   | 2  | 6.371-346.0 |                                                                                                                                                                          |  |
| Pads                                               |    | •           |                                                                                                                                                                          |  |
| Pad SPP Set 5x Ø432mm, hard, brown, 432<br>mm, 5 x | 3  | 6.371-344.0 |                                                                                                                                                                          |  |
| Pad, soft, blue, 432 mm, 5 x                       | 4  | 6.369-471.0 | 5 pads, soft, blue. 432 mm diameter. For cleaning all floors.                                                                                                            |  |
| Pad, very soft, white, 432 mm, 5 x                 | 5  | 6.369-469.0 | 5 polishing pads, very soft, white, without grit, 432 mm diameter. For polishing floors.                                                                                 |  |
| Natural hair pad, soft, natural, 432 mm, 5 x       | 6  | 6.371-149.0 | With natural hair, for polishing. Effectively removes scuff marks.                                                                                                       |  |
| Pad, soft, beige, 432 mm, 5 x                      | 7  | 6.371-081.0 | Soft, with slight grain, for polishing.                                                                                                                                  |  |
| Pad, medium-soft, red, 432 mm, 5 x                 | 8  | 6.369-470.0 | 5 pads, medium-soft, red, 432 mm diameter. For cleaning all floors.                                                                                                      |  |
| Pad, medium-hard, green, 432 mm, 5 x               | 9  | 6.369-472.0 | 5 pads, medium-hard, green, 432 mm diameter. For removing stubborn dirt and basic cleaning.                                                                              |  |
| Pad, hard, black, 432 mm, 5 x                      | 10 | 6.369-473.0 | 5 pads, hard, black, 432 mm diameter. For removing stubborn dirt and basic cleaning.                                                                                     |  |
| Diamond pads                                       |    |             |                                                                                                                                                                          |  |
| Diamond pad, medium, yellow, 432 mm, 5 x           | 11 | 6.371-257.0 | Yellow diamond pad (medium) with a diameter of 432 mm for coarse cleaning and restoration.<br>Removes fine scratches and ensures a more homogeneous and shinier surface. |  |
| Diamond pad, fine, green, 432 mm, 5 x              | 12 | 6.371-238.0 | Green diamond pad (fine) with a diameter of 432 mm. For effortless polishing of laminated floors, terrazzo and natural stone surfaces.                                   |  |
| Diamond pad, coarse, white, 432 mm, 5 x            | 13 | 6.371-256.0 | White diamond pad (coarse) with a diameter of 432 mm for coarse cleaning and restoration.<br>Removes small scratches, for a clean, silky matt surface.                   |  |
| Accessories for sanding                            |    |             |                                                                                                                                                                          |  |
| Sanding board                                      | 14 | 6.369-934.0 | For concrete floors.                                                                                                                                                     |  |