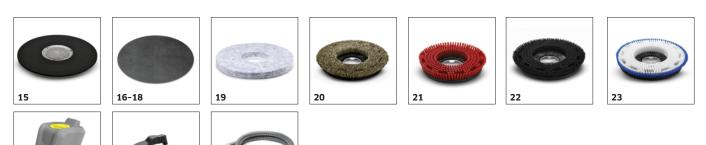

## 1.291-243.0

24

|                                                     |    | Order no.   | Description                                                                                                                                                                           |     |
|-----------------------------------------------------|----|-------------|---------------------------------------------------------------------------------------------------------------------------------------------------------------------------------------|-----|
| DISC PADS / PAD DRIVE BOARDS                        |    |             |                                                                                                                                                                                       |     |
| Accessories for sanding                             |    |             |                                                                                                                                                                                       |     |
| Drive board for sandpaper                           | 15 | 6.369-902.0 | With Centerlock for attaching sandpaper.                                                                                                                                              |     |
| Sandpaper, 36 grit                                  | 16 | 6.990-008.0 | Coarse, 36 grit. For the initial sanding of parquet.                                                                                                                                  |     |
| Sandpaper, 60 grit                                  | 17 | 6.990-009.0 | Medium, 60 grit. For the interim sanding of parquet.                                                                                                                                  |     |
| Sandpaper, grain 100                                | 18 | 6.990-007.0 | Fine sandpaper (granulation: 100) with a diameter of 440 mm. For the final sanding of bare wood or as an interim sanding before the final sealing.                                    |     |
| Melamine pads                                       |    |             |                                                                                                                                                                                       |     |
| Melamine pad, 432 mm, 2 x                           | 19 | 6.371-023.0 | Melamine pad set with 432 mm diameter for our single-disc machines with a working width of 43 cm and our scrubber driers with the D 43 brush head. For cleaning microporous surfaces. |     |
| DISC BRUSHES FOR BD                                 |    |             |                                                                                                                                                                                       |     |
| Disc brush, soft, natural, 430 mm                   | 20 | 6.369-897.0 | Polishing brush.                                                                                                                                                                      |     |
| Disc brush, medium, red, 430 mm                     | 21 | 6.369-895.0 | Scrubbing brush.                                                                                                                                                                      |     |
| Disc brush, hard, black, 430 mm                     | 22 | 6.369-898.0 | Scrubbing brush, GRIT.                                                                                                                                                                |     |
| Shampooing brush, medium-soft, blue / white, 430 mm | 23 | 6.369-896.0 | Shampooing brush.                                                                                                                                                                     |     |
| OTHER ACCESSORIES FOR SCRUBBER DRYERS               |    |             |                                                                                                                                                                                       |     |
| Miscellaneous                                       |    |             |                                                                                                                                                                                       |     |
| Tank complete BDS43/150C                            | 24 | 9.753-058.0 |                                                                                                                                                                                       |     |
| Supplementary weight, 10 kg                         | 25 | 2.642-802.0 | The 10 kg additional weight increases the contact pressure, making more effective coating removal grinding, crystallising, etc. possible.                                             | , 🗆 |
| Filling hose                                        | 26 | 6.680-124.0 | 1,500-mm filling hose for easy device filling from a water tap. With universal tapered fitting for all standard taps.                                                                 |     |