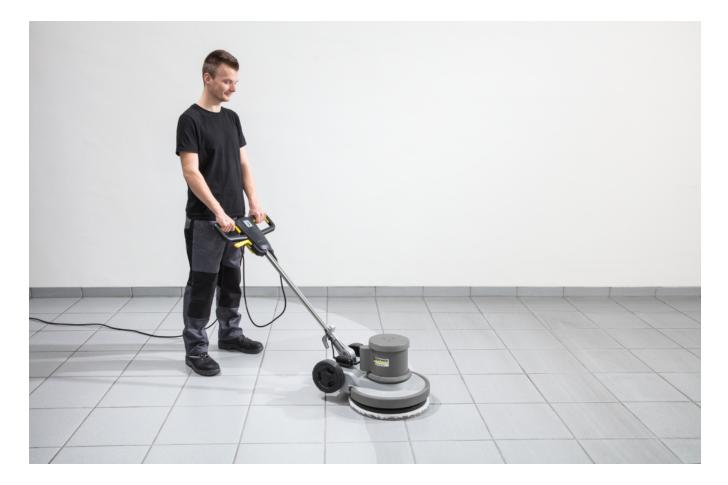

# **BDS 43/150 C CLASSIC**

The BDS 43/150 C Classic is a very robust single-disc machine for diverse floor cleaning applications. With maintenance-free planet carrier and powerful 1,500 watt motor.

#### Simple operation

- Convenient and easy handling.
- Very good balance and quiet operation.