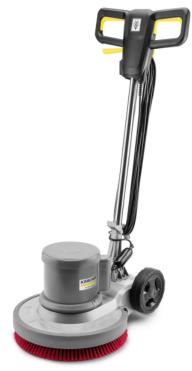

# **BDS 43/150 C CLASSIC**

The BDS 43/150 C Classic is a very robust single-disc machine for diverse floor cleaning applications. With maintenance-free planet carrier and powerful 1,500 watt motor.

#### 1.291-243.0

- Robust and reliable
- Powerful and versatile
- Simple operation

#### **Powerful motor**

- Extremely robust and durable
- Powerful for numerous applications.
- Low operation and service costs.

#### Robust planetary gear drive

- Hard-wearing metal gears. Less wear and maintenance costs compared to a belt drive.
- Higher torque than a conventional belt drive.
- Quiet, durable and maintenance-free.

#### Simple operation

- Convenient and easy handling.
- Very good balance and quiet operation.