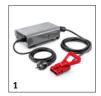

## 1.351-127.0

|                                          |     |             |                                                                                                                                       | _    |
|------------------------------------------|-----|-------------|---------------------------------------------------------------------------------------------------------------------------------------|------|
|                                          |     |             |                                                                                                                                       |      |
|                                          |     | Order no.   | Description                                                                                                                           |      |
| TRACTION BATTERIES AND CHARGERS          |     |             |                                                                                                                                       |      |
| Battery Chargers                         | 1 . | l ·         | la                                                                                                                                    | 1_   |
| Battery charger Tnr löschen, 24 V        | 1   | 6.654-367.0 | Standby battery charger for maintenance-free 24 V batteries of 70 to 105 Ah with order no. 6.654-093.0, 6.654-141.0 and 4.035-449.0.  | ľ    |
| TYRES                                    |     |             |                                                                                                                                       |      |
| Pneumatic tyres (set)                    | 2   | 2.640-758.0 | Better ride comfort in outdoor applications, for Advanced version only                                                                |      |
| Set tire air                             | 3   | 2.852-502.0 | Convenient pneumatic tyres for standard use.                                                                                          |      |
| FILTERS                                  |     |             |                                                                                                                                       |      |
| Flat pleated filter                      |     |             |                                                                                                                                       |      |
| Flat pleated filter                      | 4   | 5.731-585.0 | Moisture-proof, washable flat pleated filter for Kärcher sweepers. Filter noticeably reduces maintenance costs.                       |      |
| MAIN ROLLER BRUSHES                      |     |             |                                                                                                                                       |      |
| Standard main roller brushes             |     |             |                                                                                                                                       |      |
| Reversing rolling mill complete KM 90 /6 | 5   | 4.762-430.0 | Moisture-proof universal bristles, longlife, suitable for all surfaces                                                                |      |
| Main roller brush - Soft/natural         |     |             |                                                                                                                                       |      |
| Reversing rolling mill complete soft KM  | 6   | 4.762-442.0 | Specially designed with natural bristles for sweeping fine dust on smooth floors indoors                                              |      |
| Main roller brush, hard                  |     |             |                                                                                                                                       |      |
| Reversing rolling mill complete hard KM  | 7   | 4.762-443.0 | For the removal of stubborn dirt outdoors                                                                                             |      |
| Main roller brush, antistatic            |     |             |                                                                                                                                       |      |
| Main roller brush, antistatic            | 8   | 4.762-441.0 | For sweeping surfaces subject to static build up (e.g. carpets, artificial turf)                                                      |      |
| Main sweeper roller, artificial turf     | 9   | 6.907-342.0 | Required for sweeping artificial turf, antistatic, only useful with integrated artificial turf sweeping kit 2.851-320.7.              |      |
| SIDE BRUSHES                             |     |             |                                                                                                                                       |      |
| Standard side brushes                    |     |             |                                                                                                                                       |      |
| Side broom standard                      | 10  | 6.906-132.0 | Moisture-proof universal bristles, longlife, suitable for all surfaces                                                                |      |
| Side brush, hard                         |     |             |                                                                                                                                       |      |
| Side broom hard                          | 11  | 6.905-625.0 | Removes stubborn dirt outdoors, moisture-proof, mildly abrasive                                                                       |      |
| Side brush, soft                         |     |             |                                                                                                                                       |      |
| Side broom soft                          | 12  | 6.905-626.0 | Moisture-proof, soft side brush for sweeping fine dust on all surfaces indoors and outdoors. Ideal for dirt with a high dust content. |      |
| OTHER ACCESSORIES FOR SCRUBBER DRYERS    |     |             |                                                                                                                                       |      |
| Cleaning tool kit accessories            |     | ,           |                                                                                                                                       |      |
| Holder handhold grey                     | 13  | 6.980-078.0 | Mop clip for attaching a mop to the machine. Only for use with the Homebase adapter 5.035-488.0                                       | ۱. 🗆 |
| Bottle holder                            | 14  | 6.980-080.0 | Suitable for transporting spray bottles - only in conjunction with Home Base adapter 5.035-488.0.                                     | Тг   |