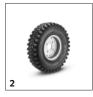

## 1.351-127.0

|                                          |     |             |                                                                                                                                       | _    |
|------------------------------------------|-----|-------------|---------------------------------------------------------------------------------------------------------------------------------------|------|
|                                          |     |             |                                                                                                                                       |      |
|                                          |     | Order no.   | Description                                                                                                                           |      |
| TRACTION BATTERIES AND CHARGERS          |     |             |                                                                                                                                       |      |
| Battery Chargers                         | 1 . | l ·         | la                                                                                                                                    | 1_   |
| Battery charger Tnr löschen, 24 V        | 1   | 6.654-367.0 | Standby battery charger for maintenance-free 24 V batteries of 70 to 105 Ah with order no. 6.654-093.0, 6.654-141.0 and 4.035-449.0.  | ľ    |
| TYRES                                    |     |             |                                                                                                                                       |      |
| Pneumatic tyres (set)                    | 2   | 2.640-758.0 | Better ride comfort in outdoor applications, for Advanced version only                                                                |      |
| Set tire air                             | 3   | 2.852-502.0 | Convenient pneumatic tyres for standard use.                                                                                          |      |
| FILTERS                                  |     |             |                                                                                                                                       |      |
| Flat pleated filter                      |     |             |                                                                                                                                       |      |
| Flat pleated filter                      | 4   | 5.731-585.0 | Moisture-proof, washable flat pleated filter for Kärcher sweepers. Filter noticeably reduces maintenance costs.                       |      |
| MAIN ROLLER BRUSHES                      |     |             |                                                                                                                                       |      |
| Standard main roller brushes             |     |             |                                                                                                                                       |      |
| Reversing rolling mill complete KM 90 /6 | 5   | 4.762-430.0 | Moisture-proof universal bristles, longlife, suitable for all surfaces                                                                |      |
| Main roller brush - Soft/natural         |     |             |                                                                                                                                       |      |
| Reversing rolling mill complete soft KM  | 6   | 4.762-442.0 | Specially designed with natural bristles for sweeping fine dust on smooth floors indoors                                              |      |
| Main roller brush, hard                  |     |             |                                                                                                                                       |      |
| Reversing rolling mill complete hard KM  | 7   | 4.762-443.0 | For the removal of stubborn dirt outdoors                                                                                             |      |
| Main roller brush, antistatic            |     |             |                                                                                                                                       |      |
| Main roller brush, antistatic            | 8   | 4.762-441.0 | For sweeping surfaces subject to static build up (e.g. carpets, artificial turf)                                                      |      |
| Main sweeper roller, artificial turf     | 9   | 6.907-342.0 | Required for sweeping artificial turf, antistatic, only useful with integrated artificial turf sweeping kit 2.851-320.7.              |      |
| SIDE BRUSHES                             |     |             |                                                                                                                                       |      |
| Standard side brushes                    |     |             |                                                                                                                                       |      |
| Side broom standard                      | 10  | 6.906-132.0 | Moisture-proof universal bristles, longlife, suitable for all surfaces                                                                |      |
| Side brush, hard                         |     |             |                                                                                                                                       |      |
| Side broom hard                          | 11  | 6.905-625.0 | Removes stubborn dirt outdoors, moisture-proof, mildly abrasive                                                                       |      |
| Side brush, soft                         |     |             |                                                                                                                                       |      |
| Side broom soft                          | 12  | 6.905-626.0 | Moisture-proof, soft side brush for sweeping fine dust on all surfaces indoors and outdoors. Ideal for dirt with a high dust content. |      |
| OTHER ACCESSORIES FOR SCRUBBER DRYERS    |     |             |                                                                                                                                       |      |
| Cleaning tool kit accessories            |     | ,           |                                                                                                                                       |      |
| Holder handhold grey                     | 13  | 6.980-078.0 | Mop clip for attaching a mop to the machine. Only for use with the Homebase adapter 5.035-488.0                                       | ۱. 🗆 |
| Bottle holder                            | 14  | 6.980-080.0 | Suitable for transporting spray bottles - only in conjunction with Home Base adapter 5.035-488.0.                                     | Тг   |