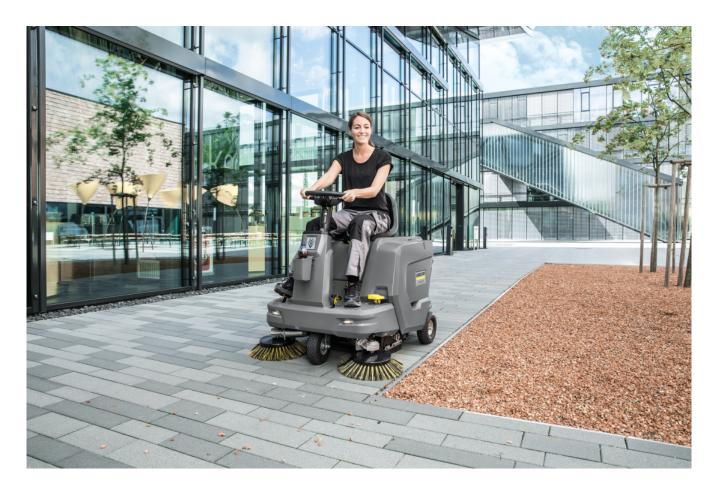

# **KM 85/50 R BP PACK**

The KM 85/50 R Bp is the new battery powered entry model in the ride-on sweepers category. Its compact design provides an ideal solution for sweeping in confined areas.

Order no.

## Clever ergonomics for high level of comfort at workplace

- Clear and ergonomic attachment of operating elements.
- Adjustment of driver's seat without the need for any tools.
- Height-adjustable steering wheel.