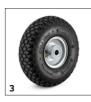

## 1.351-127.0

|                                          |     |             |                                                                                                                                       | _    |
|------------------------------------------|-----|-------------|---------------------------------------------------------------------------------------------------------------------------------------|------|
|                                          |     |             |                                                                                                                                       |      |
|                                          |     | Order no.   | Description                                                                                                                           |      |
| TRACTION BATTERIES AND CHARGERS          |     |             |                                                                                                                                       |      |
| Battery Chargers                         | 1 . | l ·         | la                                                                                                                                    | 1_   |
| Battery charger Tnr löschen, 24 V        | 1   | 6.654-367.0 | Standby battery charger for maintenance-free 24 V batteries of 70 to 105 Ah with order no. 6.654-093.0, 6.654-141.0 and 4.035-449.0.  | ľ    |
| TYRES                                    |     |             |                                                                                                                                       |      |
| Pneumatic tyres (set)                    | 2   | 2.640-758.0 | Better ride comfort in outdoor applications, for Advanced version only                                                                |      |
| Set tire air                             | 3   | 2.852-502.0 | Convenient pneumatic tyres for standard use.                                                                                          |      |
| FILTERS                                  |     |             |                                                                                                                                       |      |
| Flat pleated filter                      |     |             |                                                                                                                                       |      |
| Flat pleated filter                      | 4   | 5.731-585.0 | Moisture-proof, washable flat pleated filter for Kärcher sweepers. Filter noticeably reduces maintenance costs.                       |      |
| MAIN ROLLER BRUSHES                      |     |             |                                                                                                                                       |      |
| Standard main roller brushes             |     |             |                                                                                                                                       |      |
| Reversing rolling mill complete KM 90 /6 | 5   | 4.762-430.0 | Moisture-proof universal bristles, longlife, suitable for all surfaces                                                                |      |
| Main roller brush - Soft/natural         |     |             |                                                                                                                                       |      |
| Reversing rolling mill complete soft KM  | 6   | 4.762-442.0 | Specially designed with natural bristles for sweeping fine dust on smooth floors indoors                                              |      |
| Main roller brush, hard                  |     |             |                                                                                                                                       |      |
| Reversing rolling mill complete hard KM  | 7   | 4.762-443.0 | For the removal of stubborn dirt outdoors                                                                                             |      |
| Main roller brush, antistatic            |     |             |                                                                                                                                       |      |
| Main roller brush, antistatic            | 8   | 4.762-441.0 | For sweeping surfaces subject to static build up (e.g. carpets, artificial turf)                                                      |      |
| Main sweeper roller, artificial turf     | 9   | 6.907-342.0 | Required for sweeping artificial turf, antistatic, only useful with integrated artificial turf sweeping kit 2.851-320.7.              |      |
| SIDE BRUSHES                             |     |             |                                                                                                                                       |      |
| Standard side brushes                    |     |             |                                                                                                                                       |      |
| Side broom standard                      | 10  | 6.906-132.0 | Moisture-proof universal bristles, longlife, suitable for all surfaces                                                                |      |
| Side brush, hard                         |     |             |                                                                                                                                       |      |
| Side broom hard                          | 11  | 6.905-625.0 | Removes stubborn dirt outdoors, moisture-proof, mildly abrasive                                                                       |      |
| Side brush, soft                         |     |             |                                                                                                                                       |      |
| Side broom soft                          | 12  | 6.905-626.0 | Moisture-proof, soft side brush for sweeping fine dust on all surfaces indoors and outdoors. Ideal for dirt with a high dust content. |      |
| OTHER ACCESSORIES FOR SCRUBBER DRYERS    |     |             |                                                                                                                                       |      |
| Cleaning tool kit accessories            |     | ,           |                                                                                                                                       |      |
| Holder handhold grey                     | 13  | 6.980-078.0 | Mop clip for attaching a mop to the machine. Only for use with the Homebase adapter 5.035-488.0                                       | ۱. 🗆 |
| Bottle holder                            | 14  | 6.980-080.0 | Suitable for transporting spray bottles - only in conjunction with Home Base adapter 5.035-488.0.                                     | Тг   |