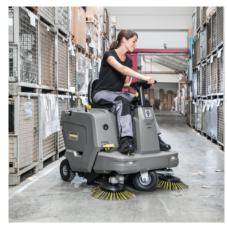

# **KM 85/50 R BP PACK**

The KM 85/50 R Bp is the new battery powered entry model in the ride-on sweepers category. Its compact design provides an ideal solution for sweeping in confined areas.

Order no.

1.351-127.0

- Compact design for maximum manoeuvrability
- Easy and intuitive operation
- Retractable side brush

| Technical data                      |      |                   |
|-------------------------------------|------|-------------------|
| EAN code                            |      | 4054278232430     |
| Traction drive                      |      | DC motor          |
| Drive- performance                  | V/W  | 24 / 1000         |
| Drive type                          |      | Electric          |
| Max. Area Performance               | m²/h | 5100              |
| Working width                       | mm   | 615               |
| Working width with 1 side brush     | mm   | 850               |
| Working width with two side brushes | mm   | 1085              |
| Battery capacity                    | Ah   | 115               |
| Battery voltage                     | V    | 24                |
| Battery runtime                     | h    | max. 2.5          |
| Waste Container                     | 1    | 50                |
| Climbing ability                    | %    | 12                |
| Working speed                       | km/h | 6                 |
| Filter areas                        | m²   | 2.3               |
| Load capacity                       | kg   | max. 90           |
| Weight (with accessories)           | kg   | 230               |
| Weight, ready to uset               | kg   | 230               |
| Weight incl. packaging              | kg   | 232               |
| Dimensions (L × W × H)              | mm   | 1350 × 940 × 1170 |
|                                     |      |                   |