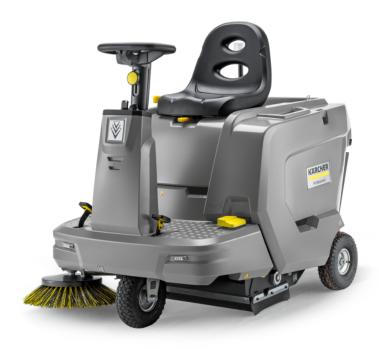

# **KM 85/50 R BP PACK**

The KM 85/50 R Bp is the new battery powered entry model in the ride-on sweepers category. Its compact design provides an ideal solution for sweeping in confined areas.

Order no.

1.351-127.0

- Compact design for maximum manoeuvrability
- Easy and intuitive operation
- Retractable side brush

| Technical data                      |      |                   |
|-------------------------------------|------|-------------------|
| EAN code                            |      | 4054278232430     |
| Traction drive                      |      | DC motor          |
| Drive- performance                  | V/W  | 24 / 1000         |
| Drive type                          |      | Electric          |
| Max. Area Performance               | m²/h | 5100              |
| Working width                       | mm   | 615               |
| Working width with 1 side brush     | mm   | 850               |
| Working width with two side brushes | mm   | 1085              |
| Battery capacity                    | Ah   | 115               |
| Battery voltage                     | V    | 24                |
| Battery runtime                     | h    | max. 2.5          |
| Waste Container                     | 1    | 50                |
| Climbing ability                    | %    | 12                |
| Working speed                       | km/h | 6                 |
| Filter areas                        | m²   | 2.3               |
| Load capacity                       | kg   | max. 90           |
| Weight (with accessories)           | kg   | 230               |
| Weight, ready to uset               | kg   | 230               |
| Weight incl. packaging              | kg   | 232               |
| Dimensions (L × W × H)              | mm   | 1350 × 940 × 1170 |
|                                     |      |                   |