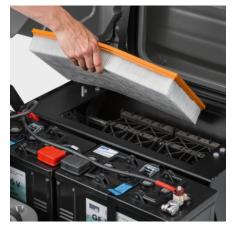

#### **Efficient filter system**

- Polyester flat pleated filter.
- Effective cleaning with dual scraper. Comfortable operation from operating position.
- Access to the filter through wide-opening cover without the need for any tools.