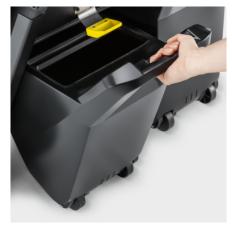

#### **Clever container concept**

- 2 tanks for simple removal and safe emptying of waste.
- Waste container free of rough edges permits emptying without leaving behind any residues.
- Castors on waste container simplify handling when emptying.