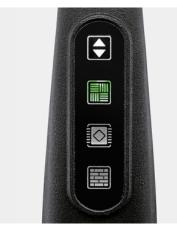

### Order no.

4

- Three-stage steam flow control with floor type symbols to ensure the perfect steam flow
- Ready to use in 30 seconds; no additional descaling thanks to descaling technology
- Continuously fillable tank for uninterrupted use

### KARCHER

Preset steam flow control in three steps for cleaning different surfaces

 Selection options of floor covering symbols for wood, tiles and carpet to set the ideal steam flow.

Non-stop steam and integrated descaling cartridge

- The removable tank is easy to fill at any time for continuous steam without interrupting your work.
- Thanks to the intelligent descaling cartridge, limescale is removed automatically.