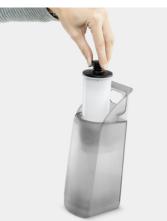

| Safety valve             | •                                                |
|--------------------------|--------------------------------------------------|
| Tank                     | removable and can be refilled<br>whenever needed |
| Carpet glider            |                                                  |
| Descaler cartridge       |                                                  |
| Floor tool               | EasyFix                                          |
| Integrated On/Off Switch |                                                  |

- The removable tank is easy to fill at any time for continuous steam without interrupting your work.
- Thanks to the intelligent descaling cartridge, limescale is removed automatically.