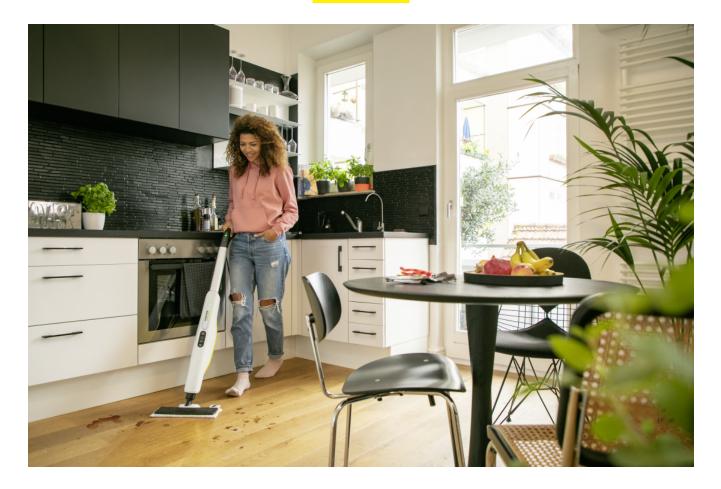

# **SC 3 UPRIGHT**

The SC 3 Upright EasyFix is Kärcher's best performing steam mop, and is ready to use in just 30 seconds killing 99.99% of common household bacteria\*\*, using nothing but tap water.

#### Short heat-up time

• With a heat-up time of only 30 seconds, the device is ready to use in no time.