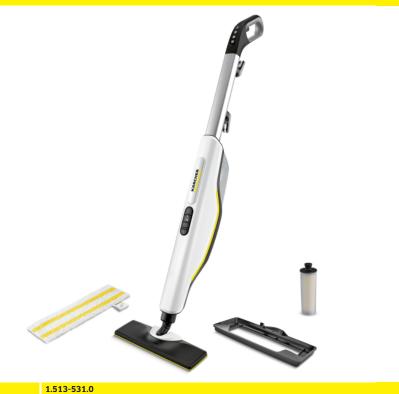

# **SC 3 UPRIGHT**

The SC 3 Upright EasyFix is Kärcher's best performing steam mop, and is ready to use in just 30 seconds killing 99.99% of common household bacteria\*\*, using nothing but tap water.

### Order no.

4

- Three-stage steam flow control with floor type symbols to ensure the perfect steam flow
- Ready to use in 30 seconds; no additional descaling thanks to descaling technology
- Continuously fillable tank for uninterrupted use

| Safety valve             | •                                                |
|--------------------------|--------------------------------------------------|
| Tank                     | removable and can be refilled<br>whenever needed |
| Carpet glider            |                                                  |
| Descaler cartridge       |                                                  |
| Floor tool               | EasyFix                                          |
| Integrated On/Off Switch |                                                  |

### 1.513-531.0

8

3

|                                                        |   | Order no.   | Description                                                                                                                                                                                                 |  |  |  |
|--------------------------------------------------------|---|-------------|-------------------------------------------------------------------------------------------------------------------------------------------------------------------------------------------------------------|--|--|--|
| STEAM CLEANER / STEAM VACUUM CLEANER / IRONING STATION |   |             |                                                                                                                                                                                                             |  |  |  |
| Nozzles                                                |   |             |                                                                                                                                                                                                             |  |  |  |
| Carpet Glider                                          | 1 | 2.863-269.0 | The Kärcher Carpet Glider expands the application area of Kärcher EasyFix steam cleaners, as it refreshes and straightens carpets and rugs, giving them a new lease of life.                                |  |  |  |
| Miscellaneous                                          |   | •           |                                                                                                                                                                                                             |  |  |  |
| Cartridge special accessories                          | 2 | 2.863-018.0 |                                                                                                                                                                                                             |  |  |  |
| Sets of cloths                                         |   |             |                                                                                                                                                                                                             |  |  |  |
| Microfibre floor cloths abrasive 2-er Se               | 3 | 2.863-309.0 | The EasyFix abrasive floor cleaning cloths remove even stubborn stains from scratch-resistant stone floors. The hook-and-loop system allows easy attachment and removal without contact with dirt.          |  |  |  |
| Universal floor cloth set EasyFix                      | 4 | 2.863-339.0 |                                                                                                                                                                                                             |  |  |  |
| Sensitive floor cloth Set EasyFix                      | 5 | 2.863-340.0 | The Sensitive EasyFix floor cleaning cloth set with its two high-quality, soft floor cleaning cloths is<br>perfect for gently cleaning sensitive, sealed floors.                                            |  |  |  |
| Allrounder floor cloth set EasyFix                     | 6 | 2.863-341.0 |                                                                                                                                                                                                             |  |  |  |
| Power floor cloth set EasyFix                          | 7 | 2.863-342.0 |                                                                                                                                                                                                             |  |  |  |
| EasyFix Cloth Set – Floor tool                         | 8 | 2.863-259.0 |                                                                                                                                                                                                             |  |  |  |
| 15 × SC Disposable Cloth EasyFix                       | 9 | 2.863-299.0 | 15 × EasyFix disposable cloths are the simpler, more hygienic cleaning solution, cleaning up to 30m <sup>2</sup> . Once finished the cloths can simply be removed and disposed of in the household rubbish. |  |  |  |