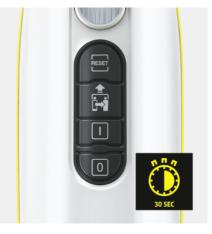

### Order no.

4

- Three-stage steam flow control with floor type symbols to ensure the perfect steam flow
- Ready to use in 30 seconds; no additional descaling thanks to descaling technology
- Continuously fillable tank for uninterrupted use

### KARCHER

Preset steam flow control in three steps for cleaning different surfaces

 Selection options of floor covering symbols for wood, tiles and carpet to set the ideal steam flow.

Non-stop steam and integrated descaling cartridge

#### Short heat-up time

• With a heat-up time of only 30 seconds, the device is ready to use in no time.