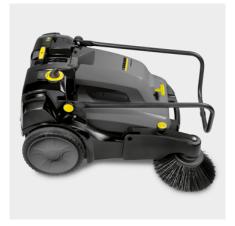

# **KM 70/30 C BP PACK ADV**

With flat pleated filter and fine dust suction for low-dust sweeping, as well as electrically driven sweeper roller and side brush: manual sweeper for easy cleaning indoors and outdoors.

### 1.517-213.0

- With charger and batteries (Bp Pack version)
- Electrically powered main sweeper roller and side brushRoller brush and side brushes continuously adjustable

| Technical data                     |      |                   |
|------------------------------------|------|-------------------|
| EAN code                           |      | 4039784718098     |
| Drive type                         |      | manual            |
| Drive - power                      | V/W  | 12 / 195          |
| Max. Area Performance              | m²/h | 2800              |
| Working width                      | mm   | 480               |
| Working width with 1 side brush    | mm   | 700               |
| Container capacity gross/net       | 1    | 42 / 30           |
| Filter area                        | m²   | 0.61              |
| Battery running time               | h    | 2.5               |
| Battery runtime                    | h    | max. 2.5          |
| Charging time rechargeable battery | h    | 12                |
| Weight (with accessories)          | kg   | 48                |
| Weight, ready to operate           | kg   | 47                |
| Weight incl. packaging             | kg   | 54.9              |
| Dimensions (L × W × H)             | mm   | 1200 / 770 / 1050 |

| Equipment                             |   |
|---------------------------------------|---|
| Fine dust filter                      | • |
| Flat pleated filter                   | • |
| Electric sweep drive                  |   |
| Adjustable roller brush               |   |
| Manual filter cleaning system         |   |
| Fold-down push handle                 |   |
| Battery and built-in charger included | • |
| Dustpan principle                     |   |
| Vacuum                                |   |
| Outdoor applications                  |   |
| Indoor applications                   | • |
| Included in delivery                  |   |