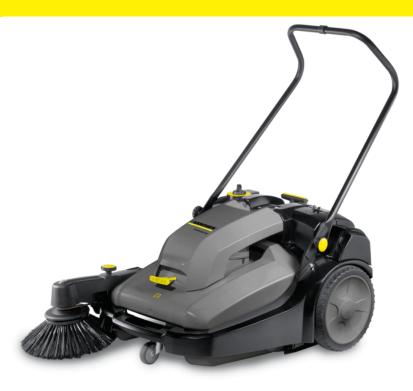

# **KM 70/30 C BP PACK ADV**

With flat pleated filter and fine dust suction for low-dust sweeping, as well as electrically driven sweeper roller and side brush: manual sweeper for easy cleaning indoors and outdoors.

### 1.517-213.0

- With charger and batteries (Bp Pack version)
- Electrically powered main sweeper roller and side brushRoller brush and side brushes continuously adjustable

| Technical data                     |      |                   |
|------------------------------------|------|-------------------|
| EAN code                           |      | 4039784718098     |
| Drive type                         |      | manual            |
| Drive - power                      | V/W  | 12 / 195          |
| Max. Area Performance              | m²/h | 2800              |
| Working width                      | mm   | 480               |
| Working width with 1 side brush    | mm   | 700               |
| Container capacity gross/net       | 1    | 42 / 30           |
| Filter area                        | m²   | 0.61              |
| Battery running time               | h    | 2.5               |
| Battery runtime                    | h    | max. 2.5          |
| Charging time rechargeable battery | h    | 12                |
| Weight (with accessories)          | kg   | 48                |
| Weight, ready to operate           | kg   | 47                |
| Weight incl. packaging             | kg   | 54.9              |
| Dimensions (L × W × H)             | mm   | 1200 / 770 / 1050 |