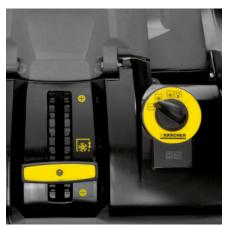

|

| Equipment                             |   |
|---------------------------------------|---|
| Fine dust filter                      | • |
| Flat pleated filter                   | • |
| Electric sweep drive                  |   |
| Adjustable roller brush               |   |
| Manual filter cleaning system         |   |
| Fold-down push handle                 |   |
| Battery and built-in charger included | • |
| Dustpan principle                     |   |
| Vacuum                                |   |
| Outdoor applications                  |   |
| Indoor applications                   | • |
| Included in delivery                  |   |

# KARCHER





# Adjustable push handle

- Three adjustment options for maximum ergonomics.
- Space-saving parking position thanks to folding design.



## **EASY-Operation concept**

■ Easy to use programme selector switch.



# Easy to transport

- Front and rear handles for easy transport, e.g. on stairs.
- Wheels protruding to the rear make transporting the unit over steps easier.



# **EQUIPMENT FOR KM 70/30 C BP PACK ADV 1.517-213.0**

















|                                                                      |         |              |                                                                                                                                       | Т  |
|----------------------------------------------------------------------|---------|--------------|---------------------------------------------------------------------------------------------------------------------------------------|----|
|