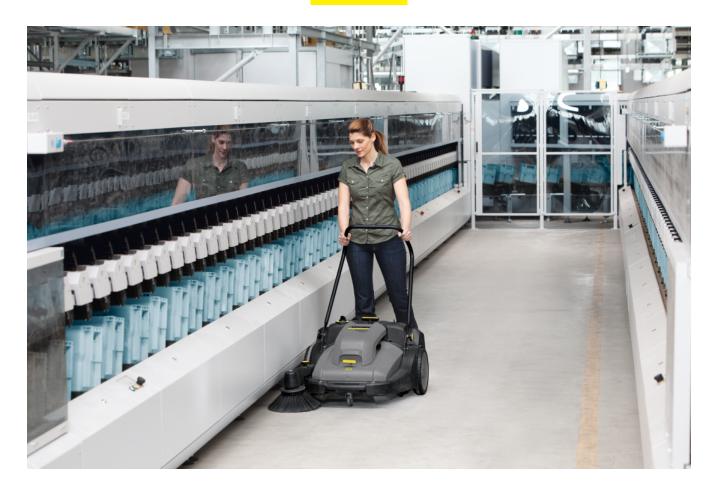

# **KM 70/30 C BP PACK ADV**

With flat pleated filter and fine dust suction for low-dust sweeping, as well as electrically driven sweeper roller and side brush: manual sweeper for easy cleaning indoors and outdoors.

# Easy to transport

- Front and rear handles for easy transport, e.g. on stairs.
- Wheels protruding to the rear make transporting the unit over steps easier.