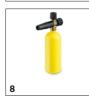

# **EQUIPMENT FOR HD 4/8 CLASSIC** 1.520-977.0

|                                             |   |             |                                                                                                                                                                                                     | $\top$ |
|---------------------------------------------|---|-------------|-----------------------------------------------------------------------------------------------------------------------------------------------------------------------------------------------------|--------|
|                                             |   |             |                                                                                                                                                                                                     |        |
|                                             |   | Order no.   | Description                                                                                                                                                                                         |        |
| KÄRCHER POWER NOZZLE                        |   |             |                                                                                                                                                                                                     |        |
| Power nozzle spray angle 25°                |   |             |                                                                                                                                                                                                     |        |
| Power nozzle , 033                          | 1 | 2.883-043.0 |                                                                                                                                                                                                     | ı      |
| NOZZLE UNION / SPACER                       |   | '           |                                                                                                                                                                                                     |        |
| Nozzle union                                |   |             |                                                                                                                                                                                                     |        |
| Nozzle connector                            | 2 | 5.401-210.0 | For protecting and connecting Kärcher power nozzles to spray lances (M 18 × 1.5 IG).                                                                                                                |        |
| SPRAY LANCES                                |   |             |                                                                                                                                                                                                     |        |
| Spray lance                                 |   |             |                                                                                                                                                                                                     |        |
| Spray lance 850 mm                          | 3 | 9.751-146.0 | Galvanised spray lance with manual screw fitting for high-pressure cleaners in the Classic range from Kärcher. Not rotatable. Length: 850 mm.                                                       |        |
| ROTARY NOZZLES (DIRT BLASTERS)              |   |             |                                                                                                                                                                                                     |        |
| Dirt Blaster, small                         |   |             |                                                                                                                                                                                                     |        |
| Dirt blaster, 035                           | 4 | 4.767-230.0 | The new performance dirt blaster (nozzle size 035) with rotating point jet makes a big difference: up to 50% higher cleaning and area performance than its predecessor.                             |        |
| MULTIPLE-JET NOZZLES                        |   |             |                                                                                                                                                                                                     |        |
| Triple nozzles                              |   |             |                                                                                                                                                                                                     |        |
| Triple nozzle, 033                          | 5 | 4.767-146.0 | Triple nozzle with manual nozzle changeover. Convenient spray adjustment. For high-pressure cleaners with injector, low-pressure fan jet for detergent removal and application. Connector M 18x1.5. |        |
| ECO!BOOSTER                                 |   |             |                                                                                                                                                                                                     |        |
| HydroBooster JET TR 033 Professional        | 6 | 2.113-085.0 |                                                                                                                                                                                                     |        |
| FLOOR AND HARD SURFACE CLEANER              |   | '           |                                                                                                                                                                                                     |        |
| Machine-specific nozzle kits for FR Classic |   |             |                                                                                                                                                                                                     |        |
| Nozzle kit for FR Classic, 034              | 7 | 2.885-313.0 | Nozzle kit specifically for FR Classic surface cleaner.                                                                                                                                             |        |
| FOAM SYSTEMS                                |   |             |                                                                                                                                                                                                     |        |
| Cup foam lance                              |   |             |                                                                                                                                                                                                     |        |
| Cup foam lance, 1200 l/h -                  | 8 | 6.394-668.0 | Short, handy foam lance with adjustable spray angle with 1 litre detergent tank. Ideal for cleaning cars due to its compact design.                                                                 |        |