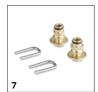

# **EQUIPMENT FOR HD 4/8 CLASSIC** 1.520-977.0

|                                             |   |             |                                                                                                                                                                                                     | $\top$ |
|---------------------------------------------|---|-------------|-----------------------------------------------------------------------------------------------------------------------------------------------------------------------------------------------------|--------|
|                                             |   |             |                                                                                                                                                                                                     |        |
|                                             |   | Order no.   | Description                                                                                                                                                                                         |        |
| KÄRCHER POWER NOZZLE                        |   |             |                                                                                                                                                                                                     |        |
| Power nozzle spray angle 25°                |   |             |                                                                                                                                                                                                     |        |
| Power nozzle , 033                          | 1 | 2.883-043.0 |                                                                                                                                                                                                     | ı      |
| NOZZLE UNION / SPACER                       |   | '           |                                                                                                                                                                                                     |        |
| Nozzle union                                |   |             |                                                                                                                                                                                                     |        |
| Nozzle connector                            | 2 | 5.401-210.0 | For protecting and connecting Kärcher power nozzles to spray lances (M 18 × 1.5 IG).                                                                                                                |        |
| SPRAY LANCES                                |   |             |                                                                                                                                                                                                     |        |
| Spray lance                                 |   |             |                                                                                                                                                                                                     |        |
| Spray lance 850 mm                          | 3 | 9.751-146.0 | Galvanised spray lance with manual screw fitting for high-pressure cleaners in the Classic range from Kärcher. Not rotatable. Length: 850 mm.                                                       |        |
| ROTARY NOZZLES (DIRT BLASTERS)              |   |             |                                                                                                                                                                                                     |        |
| Dirt Blaster, small                         |   |             |                                                                                                                                                                                                     |        |
| Dirt blaster, 035                           | 4 | 4.767-230.0 | The new performance dirt blaster (nozzle size 035) with rotating point jet makes a big difference: up to 50% higher cleaning and area performance than its predecessor.                             |        |
| MULTIPLE-JET NOZZLES                        |   |             |                                                                                                                                                                                                     |        |
| Triple nozzles                              |   |             |                                                                                                                                                                                                     |        |
| Triple nozzle, 033                          | 5 | 4.767-146.0 | Triple nozzle with manual nozzle changeover. Convenient spray adjustment. For high-pressure cleaners with injector, low-pressure fan jet for detergent removal and application. Connector M 18x1.5. |        |
| ECO!BOOSTER                                 |   |             |                                                                                                                                                                                                     |        |
| HydroBooster JET TR 033 Professional        | 6 | 2.113-085.0 |                                                                                                                                                                                                     |        |
| FLOOR AND HARD SURFACE CLEANER              |   | '           |                                                                                                                                                                                                     |        |
| Machine-specific nozzle kits for FR Classic |   |             |                                                                                                                                                                                                     |        |
| Nozzle kit for FR Classic, 034              | 7 | 2.885-313.0 | Nozzle kit specifically for FR Classic surface cleaner.                                                                                                                                             |        |
| FOAM SYSTEMS                                |   |             |                                                                                                                                                                                                     |        |
| Cup foam lance                              |   |             |                                                                                                                                                                                                     |        |
| Cup foam lance, 1200 l/h -                  | 8 | 6.394-668.0 | Short, handy foam lance with adjustable spray angle with 1 litre detergent tank. Ideal for cleaning cars due to its compact design.                                                                 |        |