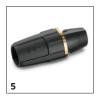

# **EQUIPMENT FOR HD 4/8 CLASSIC** 1.520-977.0

|                                             |   |             |                                                                                                                                                                                                     | $\top$ |
|---------------------------------------------|---|-------------|-----------------------------------------------------------------------------------------------------------------------------------------------------------------------------------------------------|--------|
|                                             |   |             |                                                                                                                                                                                                     |        |
|                                             |   | Order no.   | Description                                                                                                                                                                                         |        |
| KÄRCHER POWER NOZZLE                        |   |             |                                                                                                                                                                                                     |        |
| Power nozzle spray angle 25°                |   |             |                                                                                                                                                                                                     |        |
| Power nozzle , 033                          | 1 | 2.883-043.0 |                                                                                                                                                                                                     | ı      |
| NOZZLE UNION / SPACER                       |   | '           |                                                                                                                                                                                                     |        |
| Nozzle union                                |   |             |                                                                                                                                                                                                     |        |
| Nozzle connector                            | 2 | 5.401-210.0 | For protecting and connecting Kärcher power nozzles to spray lances (M 18 × 1.5 IG).                                                                                                                |        |
| SPRAY LANCES                                |   |             |                                                                                                                                                                                                     |        |
| Spray lance                                 |   |             |                                                                                                                                                                                                     |        |
| Spray lance 850 mm                          | 3 | 9.751-146.0 | Galvanised spray lance with manual screw fitting for high-pressure cleaners in the Classic range from Kärcher. Not rotatable. Length: 850 mm.                                                       |        |
| ROTARY NOZZLES (DIRT BLASTERS)              |   |             |                                                                                                                                                                                                     |        |
| Dirt Blaster, small                         |   |             |                                                                                                                                                                                                     |        |
| Dirt blaster, 035                           | 4 | 4.767-230.0 | The new performance dirt blaster (nozzle size 035) with rotating point jet makes a big difference: up to 50% higher cleaning and area performance than its predecessor.                             |        |
| MULTIPLE-JET NOZZLES                        |   |             |                                                                                                                                                                                                     |        |
| Triple nozzles                              |   |             |                                                                                                                                                                                                     |        |
| Triple nozzle, 033                          | 5 | 4.767-146.0 | Triple nozzle with manual nozzle changeover. Convenient spray adjustment. For high-pressure cleaners with injector, low-pressure fan jet for detergent removal and application. Connector M 18x1.5. |        |
| ECO!BOOSTER                                 |   |             |                                                                                                                                                                                                     |        |
| HydroBooster JET TR 033 Professional        | 6 | 2.113-085.0 |                                                                                                                                                                                                     |        |
| FLOOR AND HARD SURFACE CLEANER              |   | '           |                                                                                                                                                                                                     |        |
| Machine-specific nozzle kits for FR Classic |   |             |                                                                                                                                                                                                     |        |
| Nozzle kit for FR Classic, 034              | 7 | 2.885-313.0 | Nozzle kit specifically for FR Classic surface cleaner.                                                                                                                                             |        |
| FOAM SYSTEMS                                |   |             |                                                                                                                                                                                                     |        |
| Cup foam lance                              |   |             |                                                                                                                                                                                                     |        |
| Cup foam lance, 1200 l/h -                  | 8 | 6.394-668.0 | Short, handy foam lance with adjustable spray angle with 1 litre detergent tank. Ideal for cleaning cars due to its compact design.                                                                 |        |