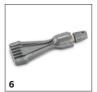

# **EQUIPMENT FOR HD 4/8 CLASSIC** 1.520-977.0

|                                             |   |             |                                                                                                                                                                                                     | $\top$ |
|---------------------------------------------|---|-------------|-----------------------------------------------------------------------------------------------------------------------------------------------------------------------------------------------------|--------|
|                                             |   |             |                                                                                                                                                                                                     |        |
|                                             |   | Order no.   | Description                                                                                                                                                                                         |        |
| KÄRCHER POWER NOZZLE                        |   |             |                                                                                                                                                                                                     |        |
| Power nozzle spray angle 25°                |   |             |                                                                                                                                                                                                     |        |
| Power nozzle , 033                          | 1 | 2.883-043.0 |                                                                                                                                                                                                     | ı      |
| NOZZLE UNION / SPACER                       |   | '           |                                                                                                                                                                                                     |        |
| Nozzle union                                |   |             |                                                                                                                                                                                                     |        |
| Nozzle connector                            | 2 | 5.401-210.0 | For protecting and connecting Kärcher power nozzles to spray lances (M 18 × 1.5 IG).                                                                                                                |        |
| SPRAY LANCES                                |   |             |                                                                                                                                                                                                     |        |
| Spray lance                                 |   |             |                                                                                                                                                                                                     |        |
| Spray lance 850 mm                          | 3 | 9.751-146.0 | Galvanised spray lance with manual screw fitting for high-pressure cleaners in the Classic range from Kärcher. Not rotatable. Length: 850 mm.                                                       |        |
| ROTARY NOZZLES (DIRT BLASTERS)              |   |             |                                                                                                                                                                                                     |        |
| Dirt Blaster, small                         |   |             |                                                                                                                                                                                                     |        |
| Dirt blaster, 035                           | 4 | 4.767-230.0 | The new performance dirt blaster (nozzle size 035) with rotating point jet makes a big difference: up to 50% higher cleaning and area performance than its predecessor.                             |        |
| MULTIPLE-JET NOZZLES                        |   |             |                                                                                                                                                                                                     |        |
| Triple nozzles                              |   |             |                                                                                                                                                                                                     |        |
| Triple nozzle, 033                          | 5 | 4.767-146.0 | Triple nozzle with manual nozzle changeover. Convenient spray adjustment. For high-pressure cleaners with injector, low-pressure fan jet for detergent removal and application. Connector M 18x1.5. |        |
| ECO!BOOSTER                                 |   |             |                                                                                                                                                                                                     |        |
| HydroBooster JET TR 033 Professional        | 6 | 2.113-085.0 |                                                                                                                                                                                                     |        |
| FLOOR AND HARD SURFACE CLEANER              |   | '           |                                                                                                                                                                                                     |        |
| Machine-specific nozzle kits for FR Classic |   |             |                                                                                                                                                                                                     |        |
| Nozzle kit for FR Classic, 034              | 7 | 2.885-313.0 | Nozzle kit specifically for FR Classic surface cleaner.                                                                                                                                             |        |
| FOAM SYSTEMS                                |   |             |                                                                                                                                                                                                     |        |
| Cup foam lance                              |   |             |                                                                                                                                                                                                     |        |
| Cup foam lance, 1200 l/h -                  | 8 | 6.394-668.0 | Short, handy foam lance with adjustable spray angle with 1 litre detergent tank. Ideal for cleaning cars due to its compact design.                                                                 |        |