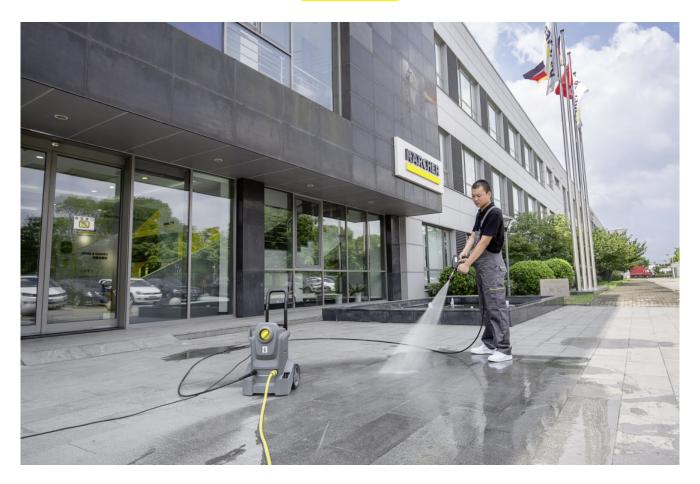

# **HD 4/8 CLASSIC**

Mobile and compact HD 4/8 Classic high-pressure cleaner with reliable three-piston axial pump, automatic pressure relief, retractable pull handle and robust wheels.

Order no. 1.520-977.0

#### **Outstanding mobility**

- The robust D180 wheels are ideal for tough applications.
- Extendible handle for convenient transport over short distances.
- Additional handle makes it easier to carry the machine, e.g. up steps.

#### **Perfect ergonomics**

- Just one on/off switch for foolproof operation.
- Ergonomic and effortless trigger gun that is convenient to use.
- Convenient accessory storage.

#### **Compact design**

- Very easy to transport thanks to its low weight.
- Space saving and easy to store.