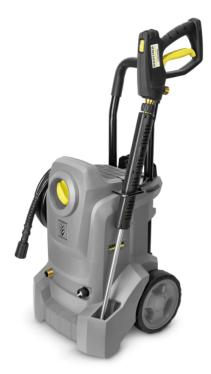

# **HD 4/8 CLASSIC**

Mobile and compact HD 4/8 Classic high-pressure cleaner with reliable three-piston axial pump, automatic pressure relief, retractable pull handle and robust wheels.

Order no. 1.520-977.0

#### **Outstanding mobility**

- The robust D180 wheels are ideal for tough applications.
- Extendible handle for convenient transport over short distances.
- Additional handle makes it easier to carry the machine, e.g. up steps.

#### **Perfect ergonomics**

- Just one on/off switch for foolproof operation.
- Ergonomic and effortless trigger gun that is convenient to use.
- Convenient accessory storage.

#### **Compact design**

- Very easy to transport thanks to its low weight.
- Space saving and easy to store.