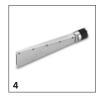

# **EQUIPMENT FOR IB 15/120 (110V)** 1.574-105.0

|                                             |    |             |                                                                                                                                                          | Т       |
|---------------------------------------------|----|-------------|----------------------------------------------------------------------------------------------------------------------------------------------------------|---------|
|                                             |    |             |                                                                                                                                                          |         |
|                                             |    | Order no.   | Description                                                                                                                                              | $\perp$ |
| DRY ICE CLEANING                            |    |             |                                                                                                                                                          |         |
| Mounting kits and other accessories         |    |             |                                                                                                                                                          |         |
| Case for nozzles and accessories            | 29 | 6.421-355.0 | Storage case for spray nozzles can simply be attached to the back of the IB 15/120 with clips. Nozzle case height 120 mm.                                |         |
| Wheel 305x105                               | 30 | 6.515-002.0 | Puncture-proof, fully foamed wheel with metal rim.                                                                                                       |         |
| Shovel                                      | 31 | 4.321-198.0 | Used for filling the machine with dry ice pellets                                                                                                        |         |
| Protection foil for IB blasting hoses, 100m | 32 | 6.667-214.0 | 100m-role of tube foil. To protect the blasting hose against dirt as well as against damage.                                                             |         |
| Blasting hose, compressed air hose          |    |             |                                                                                                                                                          |         |
| Y adapter, air supply                       | 33 | 2.641-880.0 | Y-adapter for connecting the air hose to two 1/4" quick coupling connections.                                                                            |         |
| Hose trolley                                | 34 | 4.574-057.0 | Hose reel including all adaptors. Handy device assists you in dry ice spraying, and is suitable for $80$ m compressed air hoses with a $1$ " diameter.   | 0 [     |
| Compressed air hose, 1", 5 m                | 35 | 6.574-279.0 | Lightweight, stable compressed air hose (1", 5 m) for use with the Ice Blaster. Ideal for connecting the hose reel to the compressor.                    |         |
| Compressed air hose, 1", 20 m               | 36 | 6.574-280.0 | Lightweight, stable compressed air hose (1", 20 m) for use with the Ice Blaster. The hose can be neatly wound back onto the Kärcher hose reel after use. |         |
| Compressed air hose, 1", 60 m               | 37 | 6.574-281.0 | Lightweight, stable compressed air hose (1", 60 m) for use with the Ice Blaster. The hose can be neatly wound back onto the Kärcher hose reel after use. |         |
| Protective equipment                        |    |             |                                                                                                                                                          |         |
| Safety glasses                              | 38 | 6.321-208.0 | Safety goggles.                                                                                                                                          |         |
| Protective gloves                           | 39 | 6.321-210.0 | Cold protection glove, size 10 with slip-resistant profile (Category 3 according to EN 511, Level 12X EN 388, Level 2121).                               |         |
| Hearing protection                          | 40 | 6.321-207.0 | Effective hearing protection with an average insulation rating of 35 dB(A) according to SNR (Single Number Rating).                                      | : [     |
| MIDDLE CLASS                                | ,  |             |                                                                                                                                                          |         |
| Nozzle accessories                          |    |             |                                                                                                                                                          |         |
| Nozzle extension                            | 41 | 4.574-046.0 | 300 mm nozzle extension                                                                                                                                  |         |