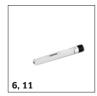

## **EQUIPMENT FOR IB 15/120 (110V)** 1.574-105.0

|                                      |    |             |                                                                                                                                                                                                                                                                                                                                                                                    | _   |
|--------------------------------------|----|-------------|------------------------------------------------------------------------------------------------------------------------------------------------------------------------------------------------------------------------------------------------------------------------------------------------------------------------------------------------------------------------------------|-----|
|                                      |    |             |                                                                                                                                                                                                                                                                                                                                                                                    |     |
|                                      |    | Order no.   | Description                                                                                                                                                                                                                                                                                                                                                                        |     |
| SUPER CLASS                          |    |             |                                                                                                                                                                                                                                                                                                                                                                                    |     |
| Blast gun and blast hose             |    |             |                                                                                                                                                                                                                                                                                                                                                                                    |     |
| Jet gun, XXL, heavy duty             | 1  | 4.775-836.0 | Ergonomic and light jet gun with safety machine to prevent unintentional triggering. Switch for selecting "air and dry ice" or only "compressed air".                                                                                                                                                                                                                              |     |
| Spray hose, 3/4"                     | 2  | 4.013-043.0 | 8 m spray hose with electric control cable and quick couplings, non-marking outer layer, silicone-free (3/4" diameter). Hoses without additional adaptor can be extended.                                                                                                                                                                                                          | •   |
| Jet gun, XXL, Adv                    | 3  | 4.775-837.0 | Ergonomically designed jet gun. The compact design of this gun makes it especially light and handy includes a safety function to prevent unintentional triggering. The Advanced jet gun features an integrated remote control. The ice delivery rate and jet pressure can be adjusted directly from the gun. Also includes a switch to choose between "Air only" or "Air and ice". |     |
| Blasting nozzles                     |    |             |                                                                                                                                                                                                                                                                                                                                                                                    |     |
| Flat jet nozzle                      | 4  | 4.574-033.0 | Flat jet nozzle with optimized nozzle design. Great cleaning result and high erea performance.                                                                                                                                                                                                                                                                                     |     |
| Fan jet blasting nozzle insert, 8 mm | 5  | 4.574-030.0 | Nozzle insert to regulate the air flow rate.                                                                                                                                                                                                                                                                                                                                       |     |
| Round spray nozzle, XL, long         | 6  | 4.574-049.0 | Practical round spray nozzle with innovative nozzle contour for maximum cleaning performance. The optimal solution for stubborn dirt. Air flow rate index: XL.                                                                                                                                                                                                                     | •   |
| Flat jet nozzle, XXL, 75 mm          | 7  | 4.574-054.0 | Flat jet nozzle (75 mm jet width) for the Kärcher Ice Blaster. The innovative nozzle shape ensures that dry ice is sprayed evenly through the whole width of the jet.                                                                                                                                                                                                              |     |
| Flat jet nozzle, XXL, 100 mm         | 8  | 4.574-056.0 | Ice Blaster flat jet nozzle with 100 mm jet width and new geometry. Ideal for spraying dry ice onto large surfaces. For even spraying through the whole width of the jet.                                                                                                                                                                                                          | ) [ |
| Flat jet nozzle insert, 6 mm         | 9  | 4.574-031.0 | Nozzle insert to regulate the air flow rate.                                                                                                                                                                                                                                                                                                                                       |     |
| Flat jet nozzle insert, 10 mm        | 10 | 4.574-032.0 |                                                                                                                                                                                                                                                                                                                                                                                    | Г   |
| Round spray nozzle, S, long          | 11 | 4.574-050.0 | Efficient round spray nozzle with innovative nozzle line for outstanding cleaning performance and minimal air consumption. Ideal for stubborn dirt. Air volume index: S.                                                                                                                                                                                                           |     |
| Round spray nozzle, M, long          | 12 | 4.574-048.0 | Powerful round spray nozzle with an innovative nozzle contour for maximum cleaning performance and low air consumption. Ideal for stubborn contamination. Air volume index: M                                                                                                                                                                                                      |     |
| Round jet nozzle, small              | 13 | 4.574-028.0 | Very compact and handy, aggressive round jet nozzle for small areas, low air consumption.                                                                                                                                                                                                                                                                                          | Г   |
| Round spray nozzle, L, long          | 14 | 4.574-051.0 | High-performance, innovatively shaped round spray nozzle for maximum cleaning power with normal air consumption. Ideal for high levels of dirt. Air volume index: L.                                                                                                                                                                                                               |     |

# **EQUIPMENT FOR IB 15/120 (110V)** 1.574-105.0

|                                             |    |             |                                                                                                                                                          | Т       |
|---------------------------------------------|----|-------------|----------------------------------------------------------------------------------------------------------------------------------------------------------|---------|
|                                             |    |             |                                                                                                                                                          |         |
|                                             |    | Order no.   | Description                                                                                                                                              | $\perp$ |
| DRY ICE CLEANING                            |    |             |                                                                                                                                                          |         |
| Mounting kits and other accessories         |    |             |                                                                                                                                                          |         |
| Case for nozzles and accessories            | 29 | 6.421-355.0 | Storage case for spray nozzles can simply be attached to the back of the IB 15/120 with clips. Nozzle case height 120 mm.                                |         |
| Wheel 305x105                               | 30 | 6.515-002.0 | Puncture-proof, fully foamed wheel with metal rim.                                                                                                       |         |
| Shovel                                      | 31 | 4.321-198.0 | Used for filling the machine with dry ice pellets                                                                                                        |         |
| Protection foil for IB blasting hoses, 100m | 32 | 6.667-214.0 | 100m-role of tube foil. To protect the blasting hose against dirt as well as against damage.                                                             |         |
| Blasting hose, compressed air hose          |    |             |                                                                                                                                                          |         |
| Y adapter, air supply                       | 33 | 2.641-880.0 | Y-adapter for connecting the air hose to two 1/4" quick coupling connections.                                                                            |         |
| Hose trolley                                | 34 | 4.574-057.0 | Hose reel including all adaptors. Handy device assists you in dry ice spraying, and is suitable for $80$ m compressed air hoses with a $1$ " diameter.   | 0 [     |
| Compressed air hose, 1", 5 m                | 35 | 6.574-279.0 | Lightweight, stable compressed air hose (1", 5 m) for use with the Ice Blaster. Ideal for connecting the hose reel to the compressor.                    |         |
| Compressed air hose, 1", 20 m               | 36 | 6.574-280.0 | Lightweight, stable compressed air hose (1", 20 m) for use with the Ice Blaster. The hose can be neatly wound back onto the Kärcher hose reel after use. |         |
| Compressed air hose, 1", 60 m               | 37 | 6.574-281.0 | Lightweight, stable compressed air hose (1", 60 m) for use with the Ice Blaster. The hose can be neatly wound back onto the Kärcher hose reel after use. |         |
| Protective equipment                        |    |             |                                                                                                                                                          |         |
| Safety glasses                              | 38 | 6.321-208.0 | Safety goggles.                                                                                                                                          |         |
| Protective gloves                           | 39 | 6.321-210.0 | Cold protection glove, size 10 with slip-resistant profile (Category 3 according to EN 511, Level 12X EN 388, Level 2121).                               |         |
| Hearing protection                          | 40 | 6.321-207.0 | Effective hearing protection with an average insulation rating of 35 dB(A) according to SNR (Single Number Rating).                                      | : [     |
| MIDDLE CLASS                                | ,  |             |                                                                                                                                                          |         |
| Nozzle accessories                          |    |             |                                                                                                                                                          |         |
| Nozzle extension                            | 41 | 4.574-046.0 | 300 mm nozzle extension                                                                                                                                  |         |