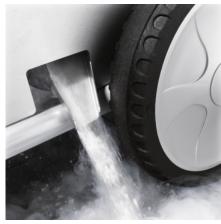

#### Automatic residual ice emptying

- Residual ice tank emptying at the push of button prevents the machine from freezing up on completion of work.
- The machine does not freeze.