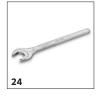

## **EQUIPMENT FOR IB 15/120 (110V)** 1.574-105.0

|                                                                    |    | Order no.   | Description                                                                                                                                                                                                                                                                                                                  |             |
|--------------------------------------------------------------------|----|-------------|------------------------------------------------------------------------------------------------------------------------------------------------------------------------------------------------------------------------------------------------------------------------------------------------------------------------------|-------------|
| SUPER CLASS                                                        |    |             |                                                                                                                                                                                                                                                                                                                              |             |
| Blasting nozzles                                                   |    |             |                                                                                                                                                                                                                                                                                                                              |             |
| Round blasting nozzle, large                                       | 15 | 4.574-029.0 | Very compact and handy, aggressive round jet nozzle for midsize areas, higher air consumption.                                                                                                                                                                                                                               |             |
| Round spray nozzle, XL, extra long                                 | 16 | 4.574-047.0 | 45 cm round spray nozzle with innovative nozzle contour for maximum cleaning performance. The optimal solution for extremely stubborn dirt. Air flow rate index: XL.                                                                                                                                                         |             |
| Nozzle accessories                                                 |    | <u> </u>    |                                                                                                                                                                                                                                                                                                                              |             |
| Extension complete                                                 | 17 | 4.574-027.0 | 170 mm nozzle extension                                                                                                                                                                                                                                                                                                      |             |
| Extension IB 15/120                                                | 18 | 4.574-060.0 |                                                                                                                                                                                                                                                                                                                              | T           |
| Handle                                                             | 19 | 6.321-206.0 | Hand grip that can be used together with nozzle extension                                                                                                                                                                                                                                                                    |             |
| Nozzle lightning for IB 15/80                                      | 20 | 2.815-010.0 | Nozzle lightning to screw onto the blasting gun. To illuminate the working area.                                                                                                                                                                                                                                             |             |
| Adapter for angled blasting lances / flat jet nozzle insert, 14 mm | 21 | 4.574-034.0 | Necessary to connect all available angled tubes. Can also be used as flat jet nozzle insert (14 mm).                                                                                                                                                                                                                         |             |
| Angled blasting tube 90°                                           | 22 | 4.574-035.0 | 90° angled blasting tube that can be used in combination with all available nozzles. Additionally the connector 4.130-425.0 is required.                                                                                                                                                                                     | e $\square$ |
| Angled blasting tube 105°                                          | 23 | 4.574-036.0 | $105^\circ$ angled blasting tube that can be used in combination with all available nozzles. Additionally the connector 4.130-425.0 is required.                                                                                                                                                                             |             |
| DRY ICE CLEANING                                                   |    |             |                                                                                                                                                                                                                                                                                                                              |             |
| Nozzle accessories                                                 |    |             |                                                                                                                                                                                                                                                                                                                              |             |
| Open-end wrench                                                    | 24 | 7.815-009.0 | Open-end wrench for mounting nozzles (2 pcs required)                                                                                                                                                                                                                                                                        |             |
| Grease for nozzle thread (silicone-free)                           | 25 | 6.288-088.0 | The threads of the blasting nozzles must be regularly treated with this silicone-free grease.                                                                                                                                                                                                                                |             |
| Scrambler                                                          | 26 | 4.574-026.0 | The innovative scrambler patented by Kärcher is mounted between the trigger gun and blasting nozzle, and it breaks up the 3 mm dry ice pellets into fine particles. This makes it possible to clean very sensitive surfaces. The strength of the breaking up of the pellets can be set to any one of three different levels. |             |
| Double scrambler                                                   | 27 | 4.574-052.0 | Additional scrambler for producing even finer jet particles alongside the normal scrambler attachment. The double scrambler can be attached to the normal scrambler, saving space.                                                                                                                                           |             |
| Mounting kits and other accessories                                |    |             |                                                                                                                                                                                                                                                                                                                              |             |
| Foam insert for case IB 15/120                                     | 28 | 5.365-369.0 | Empty foam insert for transport case with Order No. 6.421-355.0. The insert is provided with matching cut-outs for diverse dry ice blasting nozzles.                                                                                                                                                                         |             |