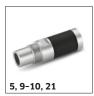

## **EQUIPMENT FOR IB 15/120 (110V)** 1.574-105.0

|                                      |    |             |                                                                                                                                                                                                                                                                                                                                                                                    | _   |
|--------------------------------------|----|-------------|------------------------------------------------------------------------------------------------------------------------------------------------------------------------------------------------------------------------------------------------------------------------------------------------------------------------------------------------------------------------------------|-----|
|                                      |    |             |                                                                                                                                                                                                                                                                                                                                                                                    |     |
|                                      |    | Order no.   | Description                                                                                                                                                                                                                                                                                                                                                                        |     |
| SUPER CLASS                          |    |             |                                                                                                                                                                                                                                                                                                                                                                                    |     |
| Blast gun and blast hose             |    |             |                                                                                                                                                                                                                                                                                                                                                                                    |     |
| Jet gun, XXL, heavy duty             | 1  | 4.775-836.0 | Ergonomic and light jet gun with safety machine to prevent unintentional triggering. Switch for selecting "air and dry ice" or only "compressed air".                                                                                                                                                                                                                              |     |
| Spray hose, 3/4"                     | 2  | 4.013-043.0 | 8 m spray hose with electric control cable and quick couplings, non-marking outer layer, silicone-free (3/4" diameter). Hoses without additional adaptor can be extended.                                                                                                                                                                                                          | •   |
| Jet gun, XXL, Adv                    | 3  | 4.775-837.0 | Ergonomically designed jet gun. The compact design of this gun makes it especially light and handy includes a safety function to prevent unintentional triggering. The Advanced jet gun features an integrated remote control. The ice delivery rate and jet pressure can be adjusted directly from the gun. Also includes a switch to choose between "Air only" or "Air and ice". |     |
| Blasting nozzles                     |    |             |                                                                                                                                                                                                                                                                                                                                                                                    |     |
| Flat jet nozzle                      | 4  | 4.574-033.0 | Flat jet nozzle with optimized nozzle design. Great cleaning result and high erea performance.                                                                                                                                                                                                                                                                                     |     |
| Fan jet blasting nozzle insert, 8 mm | 5  | 4.574-030.0 | Nozzle insert to regulate the air flow rate.                                                                                                                                                                                                                                                                                                                                       |     |
| Round spray nozzle, XL, long         | 6  | 4.574-049.0 | Practical round spray nozzle with innovative nozzle contour for maximum cleaning performance. The optimal solution for stubborn dirt. Air flow rate index: XL.                                                                                                                                                                                                                     | •   |
| Flat jet nozzle, XXL, 75 mm          | 7  | 4.574-054.0 | Flat jet nozzle (75 mm jet width) for the Kärcher Ice Blaster. The innovative nozzle shape ensures that dry ice is sprayed evenly through the whole width of the jet.                                                                                                                                                                                                              |     |
| Flat jet nozzle, XXL, 100 mm         | 8  | 4.574-056.0 | Ice Blaster flat jet nozzle with 100 mm jet width and new geometry. Ideal for spraying dry ice onto large surfaces. For even spraying through the whole width of the jet.                                                                                                                                                                                                          | ) [ |
| Flat jet nozzle insert, 6 mm         | 9  | 4.574-031.0 | Nozzle insert to regulate the air flow rate.                                                                                                                                                                                                                                                                                                                                       |     |
| Flat jet nozzle insert, 10 mm        | 10 | 4.574-032.0 |                                                                                                                                                                                                                                                                                                                                                                                    | Г   |
| Round spray nozzle, S, long          | 11 | 4.574-050.0 | Efficient round spray nozzle with innovative nozzle line for outstanding cleaning performance and minimal air consumption. Ideal for stubborn dirt. Air volume index: S.                                                                                                                                                                                                           |     |
| Round spray nozzle, M, long          | 12 | 4.574-048.0 | Powerful round spray nozzle with an innovative nozzle contour for maximum cleaning performance and low air consumption. Ideal for stubborn contamination. Air volume index: M                                                                                                                                                                                                      |     |
| Round jet nozzle, small              | 13 | 4.574-028.0 | Very compact and handy, aggressive round jet nozzle for small areas, low air consumption.                                                                                                                                                                                                                                                                                          | Г   |
| Round spray nozzle, L, long          | 14 | 4.574-051.0 | High-performance, innovatively shaped round spray nozzle for maximum cleaning power with normal air consumption. Ideal for high levels of dirt. Air volume index: L.                                                                                                                                                                                                               |     |

## **EQUIPMENT FOR IB 15/120 (110V)** 1.574-105.0

|                                                                    |    | Order no.   | Description                                                                                                                                                                                                                                                                                                                  |             |
|--------------------------------------------------------------------|----|-------------|------------------------------------------------------------------------------------------------------------------------------------------------------------------------------------------------------------------------------------------------------------------------------------------------------------------------------|-------------|
| SUPER CLASS                                                        |    |             |                                                                                                                                                                                                                                                                                                                              |             |
| Blasting nozzles                                                   |    |             |                                                                                                                                                                                                                                                                                                                              |             |
| Round blasting nozzle, large                                       | 15 | 4.574-029.0 | Very compact and handy, aggressive round jet nozzle for midsize areas, higher air consumption.                                                                                                                                                                                                                               |             |
| Round spray nozzle, XL, extra long                                 | 16 | 4.574-047.0 | 45 cm round spray nozzle with innovative nozzle contour for maximum cleaning performance. The optimal solution for extremely stubborn dirt. Air flow rate index: XL.                                                                                                                                                         |             |
| Nozzle accessories                                                 |    | <u> </u>    |                                                                                                                                                                                                                                                                                                                              |             |
| Extension complete                                                 | 17 | 4.574-027.0 | 170 mm nozzle extension                                                                                                                                                                                                                                                                                                      |             |
| Extension IB 15/120                                                | 18 | 4.574-060.0 |                                                                                                                                                                                                                                                                                                                              | T           |
| Handle                                                             | 19 | 6.321-206.0 | Hand grip that can be used together with nozzle extension                                                                                                                                                                                                                                                                    |             |
| Nozzle lightning for IB 15/80                                      | 20 | 2.815-010.0 | Nozzle lightning to screw onto the blasting gun. To illuminate the working area.                                                                                                                                                                                                                                             |             |
| Adapter for angled blasting lances / flat jet nozzle insert, 14 mm | 21 | 4.574-034.0 | Necessary to connect all available angled tubes. Can also be used as flat jet nozzle insert (14 mm).                                                                                                                                                                                                                         |             |
| Angled blasting tube 90°                                           | 22 | 4.574-035.0 | 90° angled blasting tube that can be used in combination with all available nozzles. Additionally the connector 4.130-425.0 is required.                                                                                                                                                                                     | e $\square$ |
| Angled blasting tube 105°                                          | 23 | 4.574-036.0 | $105^\circ$ angled blasting tube that can be used in combination with all available nozzles. Additionally the connector 4.130-425.0 is required.                                                                                                                                                                             |             |
| DRY ICE CLEANING                                                   |    |             |                                                                                                                                                                                                                                                                                                                              |             |
| Nozzle accessories                                                 |    |             |                                                                                                                                                                                                                                                                                                                              |             |
| Open-end wrench                                                    | 24 | 7.815-009.0 | Open-end wrench for mounting nozzles (2 pcs required)                                                                                                                                                                                                                                                                        |             |
| Grease for nozzle thread (silicone-free)                           | 25 | 6.288-088.0 | The threads of the blasting nozzles must be regularly treated with this silicone-free grease.                                                                                                                                                                                                                                |             |
| Scrambler                                                          | 26 | 4.574-026.0 | The innovative scrambler patented by Kärcher is mounted between the trigger gun and blasting nozzle, and it breaks up the 3 mm dry ice pellets into fine particles. This makes it possible to clean very sensitive surfaces. The strength of the breaking up of the pellets can be set to any one of three different levels. |             |
| Double scrambler                                                   | 27 | 4.574-052.0 | Additional scrambler for producing even finer jet particles alongside the normal scrambler attachment. The double scrambler can be attached to the normal scrambler, saving space.                                                                                                                                           |             |
| Mounting kits and other accessories                                |    |             |                                                                                                                                                                                                                                                                                                                              |             |
| Foam insert for case IB 15/120                                     | 28 | 5.365-369.0 | Empty foam insert for transport case with Order No. 6.421-355.0. The insert is provided with matching cut-outs for diverse dry ice blasting nozzles.                                                                                                                                                                         |             |

# **EQUIPMENT FOR IB 15/120 (110V)** 1.574-105.0

|                                             |    |             |                                                                                                                                                          | Т       |
|---------------------------------------------|----|-------------|----------------------------------------------------------------------------------------------------------------------------------------------------------|---------|
|                                             |    |             |                                                                                                                                                          |         |
|                                             |    | Order no.   | Description                                                                                                                                              | $\perp$ |
| DRY ICE CLEANING                            |    |             |                                                                                                                                                          |         |
| Mounting kits and other accessories         |    |             |                                                                                                                                                          |         |
| Case for nozzles and accessories            | 29 | 6.421-355.0 | Storage case for spray nozzles can simply be attached to the back of the IB 15/120 with clips. Nozzle case height 120 mm.                                |         |
| Wheel 305x105                               | 30 | 6.515-002.0 | Puncture-proof, fully foamed wheel with metal rim.                                                                                                       |         |
| Shovel                                      | 31 | 4.321-198.0 | Used for filling the machine with dry ice pellets                                                                                                        |         |
| Protection foil for IB blasting hoses, 100m | 32 | 6.667-214.0 | 100m-role of tube foil. To protect the blasting hose against dirt as well as against damage.                                                             |         |
| Blasting hose, compressed air hose          |    |             |                                                                                                                                                          |         |
| Y adapter, air supply                       | 33 | 2.641-880.0 | Y-adapter for connecting the air hose to two 1/4" quick coupling connections.                                                                            |         |
| Hose trolley                                | 34 | 4.574-057.0 | Hose reel including all adaptors. Handy device assists you in dry ice spraying, and is suitable for $80$ m compressed air hoses with a $1$ " diameter.   | 0 [     |
| Compressed air hose, 1", 5 m                | 35 | 6.574-279.0 | Lightweight, stable compressed air hose (1", 5 m) for use with the Ice Blaster. Ideal for connecting the hose reel to the compressor.                    |         |
| Compressed air hose, 1", 20 m               | 36 | 6.574-280.0 | Lightweight, stable compressed air hose (1", 20 m) for use with the Ice Blaster. The hose can be neatly wound back onto the Kärcher hose reel after use. |         |
| Compressed air hose, 1", 60 m               | 37 | 6.574-281.0 | Lightweight, stable compressed air hose (1", 60 m) for use with the Ice Blaster. The hose can be neatly wound back onto the Kärcher hose reel after use. |         |
| Protective equipment                        |    |             |                                                                                                                                                          |         |
| Safety glasses                              | 38 | 6.321-208.0 | Safety goggles.                                                                                                                                          |         |
| Protective gloves                           | 39 | 6.321-210.0 | Cold protection glove, size 10 with slip-resistant profile (Category 3 according to EN 511, Level 12X EN 388, Level 2121).                               |         |
| Hearing protection                          | 40 | 6.321-207.0 | Effective hearing protection with an average insulation rating of 35 dB(A) according to SNR (Single Number Rating).                                      | : [     |
| MIDDLE CLASS                                | ,  |             |                                                                                                                                                          |         |
| Nozzle accessories                          |    |             |                                                                                                                                                          |         |
| Nozzle extension                            | 41 | 4.574-046.0 | 300 mm nozzle extension                                                                                                                                  |         |