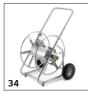

# **EQUIPMENT FOR IB 15/120 (110V)** 1.574-105.0

|                                             |    |             |                                                                                                                                                          | Т       |
|---------------------------------------------|----|-------------|----------------------------------------------------------------------------------------------------------------------------------------------------------|---------|
|                                             |    |             |                                                                                                                                                          |         |
|                                             |    | Order no.   | Description                                                                                                                                              | $\perp$ |
| DRY ICE CLEANING                            |    |             |                                                                                                                                                          |         |
| Mounting kits and other accessories         |    |             |                                                                                                                                                          |         |
| Case for nozzles and accessories            | 29 | 6.421-355.0 | Storage case for spray nozzles can simply be attached to the back of the IB 15/120 with clips. Nozzle case height 120 mm.                                |         |
| Wheel 305x105                               | 30 | 6.515-002.0 | Puncture-proof, fully foamed wheel with metal rim.                                                                                                       |         |
| Shovel                                      | 31 | 4.321-198.0 | Used for filling the machine with dry ice pellets                                                                                                        |         |
| Protection foil for IB blasting hoses, 100m | 32 | 6.667-214.0 | 100m-role of tube foil. To protect the blasting hose against dirt as well as against damage.                                                             |         |
| Blasting hose, compressed air hose          |    |             |                                                                                                                                                          |         |
| Y adapter, air supply                       | 33 | 2.641-880.0 | Y-adapter for connecting the air hose to two 1/4" quick coupling connections.                                                                            |         |
| Hose trolley                                | 34 | 4.574-057.0 | Hose reel including all adaptors. Handy device assists you in dry ice spraying, and is suitable for $80$ m compressed air hoses with a $1$ " diameter.   | 0 [     |
| Compressed air hose, 1", 5 m                | 35 | 6.574-279.0 | Lightweight, stable compressed air hose (1", 5 m) for use with the Ice Blaster. Ideal for connecting the hose reel to the compressor.                    |         |
| Compressed air hose, 1", 20 m               | 36 | 6.574-280.0 | Lightweight, stable compressed air hose (1", 20 m) for use with the Ice Blaster. The hose can be neatly wound back onto the Kärcher hose reel after use. |         |
| Compressed air hose, 1", 60 m               | 37 | 6.574-281.0 | Lightweight, stable compressed air hose (1", 60 m) for use with the Ice Blaster. The hose can be neatly wound back onto the Kärcher hose reel after use. |         |
| Protective equipment                        |    |             |                                                                                                                                                          |         |
| Safety glasses                              | 38 | 6.321-208.0 | Safety goggles.                                                                                                                                          |         |
| Protective gloves                           | 39 | 6.321-210.0 | Cold protection glove, size 10 with slip-resistant profile (Category 3 according to EN 511, Level 12X EN 388, Level 2121).                               |         |
| Hearing protection                          | 40 | 6.321-207.0 | Effective hearing protection with an average insulation rating of 35 dB(A) according to SNR (Single Number Rating).                                      | : [     |
| MIDDLE CLASS                                | ,  |             |                                                                                                                                                          |         |
| Nozzle accessories                          |    |             |                                                                                                                                                          |         |
| Nozzle extension                            | 41 | 4.574-046.0 | 300 mm nozzle extension                                                                                                                                  |         |