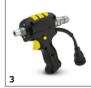

## **EQUIPMENT FOR IB 15/120 (110V)** 1.574-105.0

|                                      |    |             |                                                                                                                                                                                                                                                                                                                                                                                    | _   |
|--------------------------------------|----|-------------|------------------------------------------------------------------------------------------------------------------------------------------------------------------------------------------------------------------------------------------------------------------------------------------------------------------------------------------------------------------------------------|-----|
|                                      |    |             |                                                                                                                                                                                                                                                                                                                                                                                    |     |
|                                      |    | Order no.   | Description                                                                                                                                                                                                                                                                                                                                                                        |     |
| SUPER CLASS                          |    |             |                                                                                                                                                                                                                                                                                                                                                                                    |     |
| Blast gun and blast hose             |    |             |                                                                                                                                                                                                                                                                                                                                                                                    |     |
| Jet gun, XXL, heavy duty             | 1  | 4.775-836.0 | Ergonomic and light jet gun with safety machine to prevent unintentional triggering. Switch for selecting "air and dry ice" or only "compressed air".                                                                                                                                                                                                                              |     |
| Spray hose, 3/4"                     | 2  | 4.013-043.0 | 8 m spray hose with electric control cable and quick couplings, non-marking outer layer, silicone-free (3/4" diameter). Hoses without additional adaptor can be extended.                                                                                                                                                                                                          | •   |
| Jet gun, XXL, Adv                    | 3  | 4.775-837.0 | Ergonomically designed jet gun. The compact design of this gun makes it especially light and handy includes a safety function to prevent unintentional triggering. The Advanced jet gun features an integrated remote control. The ice delivery rate and jet pressure can be adjusted directly from the gun. Also includes a switch to choose between "Air only" or "Air and ice". |     |
| Blasting nozzles                     |    |             |                                                                                                                                                                                                                                                                                                                                                                                    |     |
| Flat jet nozzle                      | 4  | 4.574-033.0 | Flat jet nozzle with optimized nozzle design. Great cleaning result and high erea performance.                                                                                                                                                                                                                                                                                     |     |
| Fan jet blasting nozzle insert, 8 mm | 5  | 4.574-030.0 | Nozzle insert to regulate the air flow rate.                                                                                                                                                                                                                                                                                                                                       |     |
| Round spray nozzle, XL, long         | 6  | 4.574-049.0 | Practical round spray nozzle with innovative nozzle contour for maximum cleaning performance. The optimal solution for stubborn dirt. Air flow rate index: XL.                                                                                                                                                                                                                     | •   |
| Flat jet nozzle, XXL, 75 mm          | 7  | 4.574-054.0 | Flat jet nozzle (75 mm jet width) for the Kärcher Ice Blaster. The innovative nozzle shape ensures that dry ice is sprayed evenly through the whole width of the jet.                                                                                                                                                                                                              |     |
| Flat jet nozzle, XXL, 100 mm         | 8  | 4.574-056.0 | Ice Blaster flat jet nozzle with 100 mm jet width and new geometry. Ideal for spraying dry ice onto large surfaces. For even spraying through the whole width of the jet.                                                                                                                                                                                                          | ) [ |
| Flat jet nozzle insert, 6 mm         | 9  | 4.574-031.0 | Nozzle insert to regulate the air flow rate.                                                                                                                                                                                                                                                                                                                                       |     |
| Flat jet nozzle insert, 10 mm        | 10 | 4.574-032.0 |                                                                                                                                                                                                                                                                                                                                                                                    | Г   |
| Round spray nozzle, S, long          | 11 | 4.574-050.0 | Efficient round spray nozzle with innovative nozzle line for outstanding cleaning performance and minimal air consumption. Ideal for stubborn dirt. Air volume index: S.                                                                                                                                                                                                           |     |
| Round spray nozzle, M, long          | 12 | 4.574-048.0 | Powerful round spray nozzle with an innovative nozzle contour for maximum cleaning performance and low air consumption. Ideal for stubborn contamination. Air volume index: M                                                                                                                                                                                                      |     |
| Round jet nozzle, small              | 13 | 4.574-028.0 | Very compact and handy, aggressive round jet nozzle for small areas, low air consumption.                                                                                                                                                                                                                                                                                          | Г   |
| Round spray nozzle, L, long          | 14 | 4.574-051.0 | High-performance, innovatively shaped round spray nozzle for maximum cleaning power with normal air consumption. Ideal for high levels of dirt. Air volume index: L.                                                                                                                                                                                                               |     |