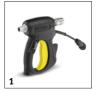

## **EQUIPMENT FOR IB 15/120 (110V)** 1.574-105.0

|                                      |    |             |                                                                                                                                                                                                                                                                                                                                                                                    | _   |
|--------------------------------------|----|-------------|------------------------------------------------------------------------------------------------------------------------------------------------------------------------------------------------------------------------------------------------------------------------------------------------------------------------------------------------------------------------------------|-----|
|                                      |    |             |                                                                                                                                                                                                                                                                                                                                                                                    |     |
|                                      |    | Order no.   | Description                                                                                                                                                                                                                                                                                                                                                                        |     |
| SUPER CLASS                          |    |             |                                                                                                                                                                                                                                                                                                                                                                                    |     |
| Blast gun and blast hose             |    |             |                                                                                                                                                                                                                                                                                                                                                                                    |     |
| Jet gun, XXL, heavy duty             | 1  | 4.775-836.0 | Ergonomic and light jet gun with safety machine to prevent unintentional triggering. Switch for selecting "air and dry ice" or only "compressed air".                                                                                                                                                                                                                              |     |
| Spray hose, 3/4"                     | 2  | 4.013-043.0 | 8 m spray hose with electric control cable and quick couplings, non-marking outer layer, silicone-free (3/4" diameter). Hoses without additional adaptor can be extended.                                                                                                                                                                                                          | •   |
| Jet gun, XXL, Adv                    | 3  | 4.775-837.0 | Ergonomically designed jet gun. The compact design of this gun makes it especially light and handy includes a safety function to prevent unintentional triggering. The Advanced jet gun features an integrated remote control. The ice delivery rate and jet pressure can be adjusted directly from the gun. Also includes a switch to choose between "Air only" or "Air and ice". |     |
| Blasting nozzles                     |    |             |                                                                                                                                                                                                                                                                                                                                                                                    |     |
| Flat jet nozzle                      | 4  | 4.574-033.0 | Flat jet nozzle with optimized nozzle design. Great cleaning result and high erea performance.                                                                                                                                                                                                                                                                                     |     |
| Fan jet blasting nozzle insert, 8 mm | 5  | 4.574-030.0 | Nozzle insert to regulate the air flow rate.                                                                                                                                                                                                                                                                                                                                       |     |
| Round spray nozzle, XL, long         | 6  | 4.574-049.0 | Practical round spray nozzle with innovative nozzle contour for maximum cleaning performance. The optimal solution for stubborn dirt. Air flow rate index: XL.                                                                                                                                                                                                                     | •   |
| Flat jet nozzle, XXL, 75 mm          | 7  | 4.574-054.0 | Flat jet nozzle (75 mm jet width) for the Kärcher Ice Blaster. The innovative nozzle shape ensures that dry ice is sprayed evenly through the whole width of the jet.                                                                                                                                                                                                              |     |
| Flat jet nozzle, XXL, 100 mm         | 8  | 4.574-056.0 | Ice Blaster flat jet nozzle with 100 mm jet width and new geometry. Ideal for spraying dry ice onto large surfaces. For even spraying through the whole width of the jet.                                                                                                                                                                                                          | ) [ |
| Flat jet nozzle insert, 6 mm         | 9  | 4.574-031.0 | Nozzle insert to regulate the air flow rate.                                                                                                                                                                                                                                                                                                                                       |     |
| Flat jet nozzle insert, 10 mm        | 10 | 4.574-032.0 |                                                                                                                                                                                                                                                                                                                                                                                    | Г   |
| Round spray nozzle, S, long          | 11 | 4.574-050.0 | Efficient round spray nozzle with innovative nozzle line for outstanding cleaning performance and minimal air consumption. Ideal for stubborn dirt. Air volume index: S.                                                                                                                                                                                                           |     |
| Round spray nozzle, M, long          | 12 | 4.574-048.0 | Powerful round spray nozzle with an innovative nozzle contour for maximum cleaning performance and low air consumption. Ideal for stubborn contamination. Air volume index: M                                                                                                                                                                                                      |     |
| Round jet nozzle, small              | 13 | 4.574-028.0 | Very compact and handy, aggressive round jet nozzle for small areas, low air consumption.                                                                                                                                                                                                                                                                                          | Г   |
| Round spray nozzle, L, long          | 14 | 4.574-051.0 | High-performance, innovatively shaped round spray nozzle for maximum cleaning power with normal air consumption. Ideal for high levels of dirt. Air volume index: L.                                                                                                                                                                                                               |     |