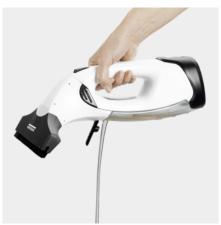

#### Quick and Easy to Empty

 The dirty water tank can always be emptied quickly and easily when required.