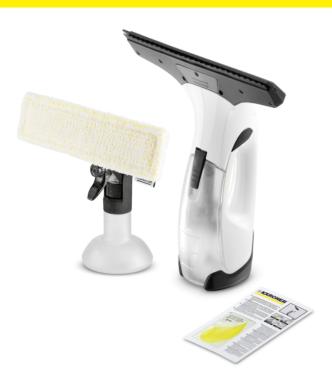

# **WV 2 PLUS**

The Kärcher WV 2 Plus Window Vac is an easy way to achieve streak-free surfaces. The WV 2 Plus is equipped with a spray bottle, microfibre cloth and 20ml of glass cleaning concentrate.

| ( | )r | d | er | r | 10 | • |
|---|----|---|----|---|----|---|
|   |    |   |    |   |    |   |

| Equipment                                   |    |        |  |
|---------------------------------------------|----|--------|--|
| Suction nozzle                              |    |        |  |
| Battery charger                             |    |        |  |
| Standard spray bottle with microfibre cloth |    | •      |  |
| Glass Cleaning Concentrate                  | ml | 1 × 20 |  |
| Exchangeable suction nozzle                 |    |        |  |
| Included in delivery.                       |    |        |  |