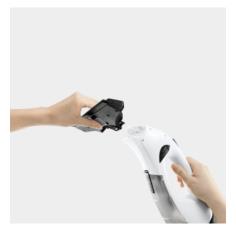

### **Exchangeable Suction Nozzle**

■ The 170mm & 280mm exchangeable suction nozzles ensure you have the correct size for each cleaning task.