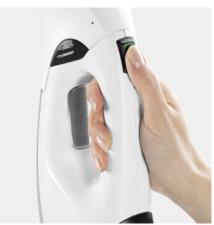

# **WV 2 PLUS**

The Kärcher WV 2 Plus Window Vac is an easy way to achieve streak-free surfaces. The WV 2 Plus is equipped with a spray bottle, microfibre cloth and 20ml of glass cleaning concentrate.

| ( | )r | d | er | r | 10 | • |
|---|----|---|----|---|----|---|
|   |    |   |    |   |    |   |

### **LED Display**

■ The LED display indicates when the battery needs to be recharged.