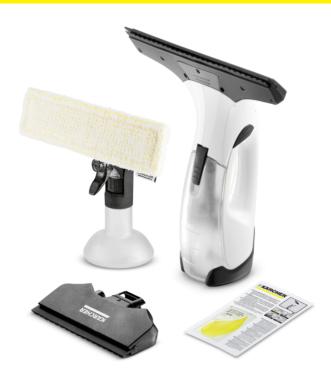

## **WV 2 PLUS N**

The Kärcher WV 2 Plus N Window Vac is an easy way to achieve streak-free surfaces, coming with an additional narrow suction nozzle, spray bottle, microfibre cloth and 20ml of detergent.

1.633-651.0

■ Exchangeable Suction Heads

|        | 4054278977836                           |
|--------|-----------------------------------------|
| mm     | 280                                     |
| mm     | 170                                     |
| ml     | 100                                     |
| min    | 35                                      |
| min    | 230                                     |
|        | Lithium ion battery                     |
|        | Approx. 105 m <sup>2</sup> = 35 windows |
| V / Hz | 100 - 240 / 50 - 60                     |
|        | white                                   |
| kg     | 0.6                                     |
| kg     | 0.6                                     |
| kg     | 1.1                                     |
| mm     | 120 × 280 × 320                         |
|        | mm ml min min V/Hz kg kg kg             |

| Equipment                                   |    |        |
|---------------------------------------------|----|--------|
| Suction nozzle                              |    |        |
| Narrow suction nozzle                       |    |        |
| Battery charger                             |    | •      |
| Standard spray bottle with microfibre cloth |    |        |
| Glass Cleaning Concentrate                  | ml | 1 × 20 |
| Exchangeable suction nozzle                 |    |        |
| Included in delivery.                       |    |        |