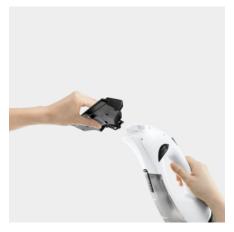

#### **Exchangeable Suction Nozzle**

■ The 170mm & 280mm exchangeable suction nozzles ensure you have the correct size for each cleaning task.