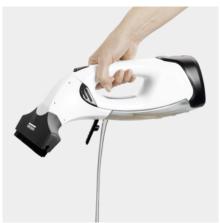

#### Quick and Easy to Empty

 The dirty water tank can always be emptied quickly and easily when required.