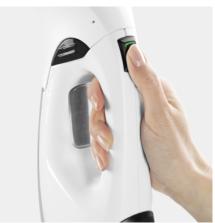

#### **LED Display**

■ The LED display indicates when the battery needs to be recharged.