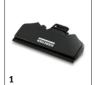

### **EQUIPMENT FOR WV 2 PLUS N** 1.633-651.0

|                                             |    |             |                                                                                                                                                                                            | $\top$ |
|---------------------------------------------|----|-------------|--------------------------------------------------------------------------------------------------------------------------------------------------------------------------------------------|--------|
|                                             |    |             |                                                                                                                                                                                            |        |
|                                             |    | Order no.   | Description                                                                                                                                                                                |        |
| WINDOW CLEANER                              |    |             |                                                                                                                                                                                            |        |
| Nozzles                                     |    |             |                                                                                                                                                                                            |        |
| Narrow Suction Nozzle (170mm)               | 1  | 2.633-112.0 | The 170mm Narrow Suction Nozzle is perfect for streak-free cleaning on small surfaces areas such as Georgian windows, thin window panes and other small, narrow surfaces.                  |        |
| Power supplies                              |    |             |                                                                                                                                                                                            |        |
| WV 1 - WV 5 Window Vac Battery Charger      | 2  | 2.633-115.0 | This battery charger is a suitable replacement, should you misplace your original charger. It is compatible with all Kärcher Window Vacs with the exception of the WV 6.                   | •      |
| Replacement blades                          |    |             |                                                                                                                                                                                            |        |
| Replacement Suction Lips (280mm)            | 3  | 2.633-005.0 | For perfect streak-free cleaning result on all smooth surfaces, the 280mm Replacement Suction Lip are compatible with the WV 2 and WV 5 models.                                            | ıs 🗆   |
| Spray bottle                                |    |             |                                                                                                                                                                                            |        |
| Premium Spray Bottle Kit                    | 4  | 2.633-129.0 | The Premium Spray Bottle Kit includes a microfibre wiping cloth with hook and loop system, wide and narrow wipers, dirt scraper and 20 ml glass cleaning concentrate.                      |        |
| Replacement cloths                          |    |             |                                                                                                                                                                                            |        |
| 2 × Indoor EasyFix Microfibre Cloths        | 5  | 2.633-130.0 | The super absorbent Microfibre Cloths ensure optimal dirt removal. The hook-and-loop system ensures quick and easy changing. Once finished, simply place in the washing machine.           |        |
| Outdoor Window Vac microfibre wiping cloths | 6  | 2.633-131.0 | Ideal for outdoor windows: The microfibre wiping cloth has hook-and-loop fastener fastening and a large number of abrasive fibres. Including dirt scraper for the most stubborn dirt.      | a 🗆    |
| Extensions                                  |    |             |                                                                                                                                                                                            |        |
| WV Evolution Extension Set                  | 7  | 2.633-144.0 | The Window Vac Extension Set is compatible with all WV & KV models, with a 1.5m reach the extension set ensures all those hard to reach areas are cleaned quickly and effectively.         |        |
| GLASS CLEANERS                              |    |             |                                                                                                                                                                                            |        |
| Glass Cleaning Concentrate                  | 8  | 6.295-795.0 | Kärcher glass cleaner concentrate is the perfect solution for perfectly streak-free windows and is                                                                                         | 0      |
| RM 500                                      | 9  | 6.296-236.0 | ideal for use with the Kärcher window vac system.                                                                                                                                          | 0      |
| RM 670 Winter windshield cleaner concent    | 10 | 6.296-170.0 |                                                                                                                                                                                            |        |
| RM 500 RTU 1l glass cleaner                 | 11 | 6.296-059.0 |                                                                                                                                                                                            | 0      |
| Window Cleaning Concentrate                 | 12 | 6.295-840.0 | Kärcher's new 500ml window cleaning concentrate gives streak-free results and decreases the likelihood of marks whilst delaying the resoiling of dirt so you don't have to clean as often. | 0      |
| 4 × 20ml Window Cleaning Concentrate        | 13 | 6.295-302.0 | Kärcher window cleaner concentrate helps you to get perfect streak-free windows every time. It can be used manually but is also ideal for the Kärcher window vac system.                   | 0      |
| RM 508** 0,5l Multi surface cleaner conc    | 14 | 6.296-128.0 |                                                                                                                                                                                            | 0      |