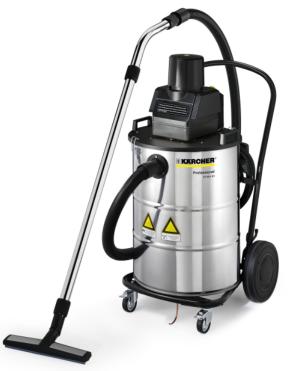

### NT 80/1 B1 M

Specialist vacuum cleaner designed for use in hazardous locations

#### Order no.

1.667-266.0

- Antistatic system
- Stainless steel container
- Filter status indicator

| Technical data             |            |                     |  |
|----------------------------|------------|---------------------|--|
| EAN code                   |            | 4039784725348       |  |
| Current type               | V / Hz     | 220 - 240 / 50 - 60 |  |
| Air flow                   | I/s        | 56                  |  |
| Vacuum                     | mbar / kPa | 235 / 23.5          |  |
| Container content          | I          | 80                  |  |
| Rated input power          | W          | max. 1380           |  |
| Standard nominal size      |            | 40                  |  |
| Sound pressure level       | dB(A)      | 70                  |  |
| Weight without accessories | kg         | 29.5                |  |
| Dimensions (L × W × H)     | mm         | 660 × 520 × 1078    |  |
|                            |            |                     |  |

| Equipment                 |                 |               |
|---------------------------|-----------------|---------------|
| Suction hose              | m               | 4             |
| Suction Tube              | Piece(s) ×<br>m | 1 × 1 / Metal |
| Filter bag                |                 | Paper         |
| Wet and dry floor tool    | mm              | 360           |
| Crevice nozzle            |                 |               |
| Cartridge filter          |                 | Paper         |
| Antistatic system         |                 |               |
| Stainless steel container |                 |               |
| Metal bend                |                 |               |
| Sturdy bumper             |                 |               |
| Push handle               |                 |               |
| Safety class              |                 | L             |
| Caster with brake         |                 |               |
| Dust class                |                 | M             |
| Container material        |                 | Metal         |
|                           |                 |               |