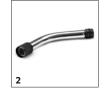

# **EQUIPMENT FOR NT 80/1 B1 M** 1.667-266.0

|                                                         |   | Order no.   | Description                                                                                                                                                          |  |  |  |  |
|---------------------------------------------------------|---|-------------|----------------------------------------------------------------------------------------------------------------------------------------------------------------------|--|--|--|--|
| CARTRIDGE FILTER, STANDARD, BIA C OR UP TO DUST CLASS M |   |             |                                                                                                                                                                      |  |  |  |  |
| Cartridge filter paper                                  |   |             |                                                                                                                                                                      |  |  |  |  |
| Cartridge filter                                        | 1 | 6.904-325.0 | Paper cartridge filter - M BIA-C dust class M, suitable for the following models: NT 801 B1, NT 801 B1 S, NT 80/1 B1 M, NT 80/1 B1 MS.                               |  |  |  |  |
| BENDS                                                   |   |             |                                                                                                                                                                      |  |  |  |  |
| Bend metal                                              |   |             |                                                                                                                                                                      |  |  |  |  |
| Metal bend, ID 40                                       | 2 | 4.036-032.0 | Unmistakeable bend, chromium-plates and crooked, ID 40, with special fixation sleeves use with special safety vacuum cleaner for dust explosion classes B1.          |  |  |  |  |
| SUCTION NOZZLES                                         |   |             |                                                                                                                                                                      |  |  |  |  |
| All-purpose brushes                                     |   |             |                                                                                                                                                                      |  |  |  |  |
| All-purpose brush, DN 40, B1                            | 3 | 4.763-242.0 | All-purpose brush with natural bristles (cow hair) Bristles: 120 × 45 mm. Only for NT 801 B1 M, B1 MS and NT 80/1 B1 M & B1 MS.                                      |  |  |  |  |
| All-purpose nozzles (wet/dry)                           |   |             |                                                                                                                                                                      |  |  |  |  |
| Wet and dry floor tool DN 40                            | 4 | 4.763-244.0 | All-purpose plastic nozzle (DN 40) with 360 mm working width. With side rollers, brush strips (6.905-878.0) and squeegees (6.905-877.0). Only for NT-80/1 B1 M + MS. |  |  |  |  |
| All-purpose nozzle, ID 40                               | 5 | 4.130-399.0 | Aluminium floor nozzle, earthed, non-interchangeable, 370 mm, height-adjustable.                                                                                     |  |  |  |  |
| Crevice nozzles                                         |   |             |                                                                                                                                                                      |  |  |  |  |
| Crevice tool ID 40                                      | 6 | 4.763-243.0 | Plastic crevice tool (DN 35) with non-interchangeable screw connection for vacuuming in crevices and corners. Length: 290 mm.                                        |  |  |  |  |
| SUCTION TUBES                                           |   |             |                                                                                                                                                                      |  |  |  |  |
| Suction tubes metal                                     |   |             |                                                                                                                                                                      |  |  |  |  |
| Suction tube, DN 40, 1 m                                | 7 | 4.025-372.0 | Non-interchangeable suction tube ID 40, 1.0 m, metal chromed, with special fixation on both sides.                                                                   |  |  |  |  |
| SUCTION HOSES                                           |   |             |                                                                                                                                                                      |  |  |  |  |
| Suction hoses zone 22                                   |   |             |                                                                                                                                                                      |  |  |  |  |
| Suction hose complete B1 M L=8m                         | 8 | 4.440-013.0 | Eight metres long, electroconductive suction hose, NW 35. Screw connections cannot be confused.                                                                      |  |  |  |  |