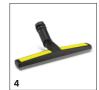

# **EQUIPMENT FOR NT 80/1 B1 M** 1.667-266.0

|                                                         |   | Order no.   | Description                                                                                                                                                          |  |  |  |  |
|---------------------------------------------------------|---|-------------|----------------------------------------------------------------------------------------------------------------------------------------------------------------------|--|--|--|--|
| CARTRIDGE FILTER, STANDARD, BIA C OR UP TO DUST CLASS M |   |             |                                                                                                                                                                      |  |  |  |  |
| Cartridge filter paper                                  |   |             |                                                                                                                                                                      |  |  |  |  |
| Cartridge filter                                        | 1 | 6.904-325.0 | Paper cartridge filter - M BIA-C dust class M, suitable for the following models: NT 801 B1, NT 801 B1 S, NT 80/1 B1 M, NT 80/1 B1 MS.                               |  |  |  |  |
| BENDS                                                   |   |             |                                                                                                                                                                      |  |  |  |  |
| Bend metal                                              |   |             |                                                                                                                                                                      |  |  |  |  |
| Metal bend, ID 40                                       | 2 | 4.036-032.0 | Unmistakeable bend, chromium-plates and crooked, ID 40, with special fixation sleeves use with special safety vacuum cleaner for dust explosion classes B1.          |  |  |  |  |
| SUCTION NOZZLES                                         |   |             |                                                                                                                                                                      |  |  |  |  |
| All-purpose brushes                                     |   |             |                                                                                                                                                                      |  |  |  |  |
| All-purpose brush, DN 40, B1                            | 3 | 4.763-242.0 | All-purpose brush with natural bristles (cow hair) Bristles: 120 × 45 mm. Only for NT 801 B1 M, B1 MS and NT 80/1 B1 M & B1 MS.                                      |  |  |  |  |
| All-purpose nozzles (wet/dry)                           |   |             |                                                                                                                                                                      |  |  |  |  |
| Wet and dry floor tool DN 40                            | 4 | 4.763-244.0 | All-purpose plastic nozzle (DN 40) with 360 mm working width. With side rollers, brush strips (6.905-878.0) and squeegees (6.905-877.0). Only for NT-80/1 B1 M + MS. |  |  |  |  |
| All-purpose nozzle, ID 40                               | 5 | 4.130-399.0 | Aluminium floor nozzle, earthed, non-interchangeable, 370 mm, height-adjustable.                                                                                     |  |  |  |  |
| Crevice nozzles                                         |   |             |                                                                                                                                                                      |  |  |  |  |
| Crevice tool ID 40                                      | 6 | 4.763-243.0 | Plastic crevice tool (DN 35) with non-interchangeable screw connection for vacuuming in crevices and corners. Length: 290 mm.                                        |  |  |  |  |
| SUCTION TUBES                                           |   |             |                                                                                                                                                                      |  |  |  |  |
| Suction tubes metal                                     |   |             |                                                                                                                                                                      |  |  |  |  |
| Suction tube, DN 40, 1 m                                | 7 | 4.025-372.0 | Non-interchangeable suction tube ID 40, 1.0 m, metal chromed, with special fixation on both sides.                                                                   |  |  |  |  |
| SUCTION HOSES                                           |   |             |                                                                                                                                                                      |  |  |  |  |
| Suction hoses zone 22                                   |   |             |                                                                                                                                                                      |  |  |  |  |
| Suction hose complete B1 M L=8m                         | 8 | 4.440-013.0 | Eight metres long, electroconductive suction hose, NW 35. Screw connections cannot be confused.                                                                      |  |  |  |  |