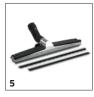

# **EQUIPMENT FOR NT 80/1 B1 M** 1.667-266.0

|                                                         |   | Order no.   | Description                                                                                                                                                          |  |  |  |  |
|---------------------------------------------------------|---|-------------|----------------------------------------------------------------------------------------------------------------------------------------------------------------------|--|--|--|--|
| CARTRIDGE FILTER, STANDARD, BIA C OR UP TO DUST CLASS M |   |             |                                                                                                                                                                      |  |  |  |  |
| Cartridge filter paper                                  |   |             |                                                                                                                                                                      |  |  |  |  |
| Cartridge filter                                        | 1 | 6.904-325.0 | Paper cartridge filter - M BIA-C dust class M, suitable for the following models: NT 801 B1, NT 801 B1 S, NT 80/1 B1 M, NT 80/1 B1 MS.                               |  |  |  |  |
| BENDS                                                   |   |             |                                                                                                                                                                      |  |  |  |  |
| Bend metal                                              |   |             |                                                                                                                                                                      |  |  |  |  |
| Metal bend, ID 40                                       | 2 | 4.036-032.0 | Unmistakeable bend, chromium-plates and crooked, ID 40, with special fixation sleeves use with special safety vacuum cleaner for dust explosion classes B1.          |  |  |  |  |
| SUCTION NOZZLES                                         |   |             |                                                                                                                                                                      |  |  |  |  |
| All-purpose brushes                                     |   |             |                                                                                                                                                                      |  |  |  |  |
| All-purpose brush, DN 40, B1                            | 3 | 4.763-242.0 | All-purpose brush with natural bristles (cow hair) Bristles: 120 × 45 mm. Only for NT 801 B1 M, B1 MS and NT 80/1 B1 M & B1 MS.                                      |  |  |  |  |
| All-purpose nozzles (wet/dry)                           |   |             |                                                                                                                                                                      |  |  |  |  |
| Wet and dry floor tool DN 40                            | 4 | 4.763-244.0 | All-purpose plastic nozzle (DN 40) with 360 mm working width. With side rollers, brush strips (6.905-878.0) and squeegees (6.905-877.0). Only for NT-80/1 B1 M + MS. |  |  |  |  |
| All-purpose nozzle, ID 40                               | 5 | 4.130-399.0 | Aluminium floor nozzle, earthed, non-interchangeable, 370 mm, height-adjustable.                                                                                     |  |  |  |  |
| Crevice nozzles                                         |   |             |                                                                                                                                                                      |  |  |  |  |
| Crevice tool ID 40                                      | 6 | 4.763-243.0 | Plastic crevice tool (DN 35) with non-interchangeable screw connection for vacuuming in crevices and corners. Length: 290 mm.                                        |  |  |  |  |
| SUCTION TUBES                                           |   |             |                                                                                                                                                                      |  |  |  |  |
| Suction tubes metal                                     |   |             |                                                                                                                                                                      |  |  |  |  |
| Suction tube, DN 40, 1 m                                | 7 | 4.025-372.0 | Non-interchangeable suction tube ID 40, 1.0 m, metal chromed, with special fixation on both sides.                                                                   |  |  |  |  |
| SUCTION HOSES                                           |   |             |                                                                                                                                                                      |  |  |  |  |
| Suction hoses zone 22                                   |   |             |                                                                                                                                                                      |  |  |  |  |
| Suction hose complete B1 M L=8m                         | 8 | 4.440-013.0 | Eight metres long, electroconductive suction hose, NW 35. Screw connections cannot be confused.                                                                      |  |  |  |  |