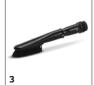

# **EQUIPMENT FOR NT 80/1 B1 M** 1.667-266.0

|                                                         |   | Order no.   | Description                                                                                                                                                          |  |  |  |  |
|---------------------------------------------------------|---|-------------|----------------------------------------------------------------------------------------------------------------------------------------------------------------------|--|--|--|--|
| CARTRIDGE FILTER, STANDARD, BIA C OR UP TO DUST CLASS M |   |             |                                                                                                                                                                      |  |  |  |  |
| Cartridge filter paper                                  |   |             |                                                                                                                                                                      |  |  |  |  |
| Cartridge filter                                        | 1 | 6.904-325.0 | Paper cartridge filter - M BIA-C dust class M, suitable for the following models: NT 801 B1, NT 801 B1 S, NT 80/1 B1 M, NT 80/1 B1 MS.                               |  |  |  |  |
| BENDS                                                   |   |             |                                                                                                                                                                      |  |  |  |  |
| Bend metal                                              |   |             |                                                                                                                                                                      |  |  |  |  |
| Metal bend, ID 40                                       | 2 | 4.036-032.0 | Unmistakeable bend, chromium-plates and crooked, ID 40, with special fixation sleeves use with special safety vacuum cleaner for dust explosion classes B1.          |  |  |  |  |
| SUCTION NOZZLES                                         |   |             |                                                                                                                                                                      |  |  |  |  |
| All-purpose brushes                                     |   |             |                                                                                                                                                                      |  |  |  |  |
| All-purpose brush, DN 40, B1                            | 3 | 4.763-242.0 | All-purpose brush with natural bristles (cow hair) Bristles: 120 × 45 mm. Only for NT 801 B1 M, B1 MS and NT 80/1 B1 M & B1 MS.                                      |  |  |  |  |
| All-purpose nozzles (wet/dry)                           |   |             |                                                                                                                                                                      |  |  |  |  |
| Wet and dry floor tool DN 40                            | 4 | 4.763-244.0 | All-purpose plastic nozzle (DN 40) with 360 mm working width. With side rollers, brush strips (6.905-878.0) and squeegees (6.905-877.0). Only for NT-80/1 B1 M + MS. |  |  |  |  |
| All-purpose nozzle, ID 40                               | 5 | 4.130-399.0 | Aluminium floor nozzle, earthed, non-interchangeable, 370 mm, height-adjustable.                                                                                     |  |  |  |  |
| Crevice nozzles                                         |   |             |                                                                                                                                                                      |  |  |  |  |
| Crevice tool ID 40                                      | 6 | 4.763-243.0 | Plastic crevice tool (DN 35) with non-interchangeable screw connection for vacuuming in crevices and corners. Length: 290 mm.                                        |  |  |  |  |
| SUCTION TUBES                                           |   |             |                                                                                                                                                                      |  |  |  |  |
| Suction tubes metal                                     |   |             |                                                                                                                                                                      |  |  |  |  |
| Suction tube, DN 40, 1 m                                | 7 | 4.025-372.0 | Non-interchangeable suction tube ID 40, 1.0 m, metal chromed, with special fixation on both sides.                                                                   |  |  |  |  |
| SUCTION HOSES                                           |   |             |                                                                                                                                                                      |  |  |  |  |
| Suction hoses zone 22                                   |   |             |                                                                                                                                                                      |  |  |  |  |
| Suction hose complete B1 M L=8m                         | 8 | 4.440-013.0 | Eight metres long, electroconductive suction hose, NW 35. Screw connections cannot be confused.                                                                      |  |  |  |  |