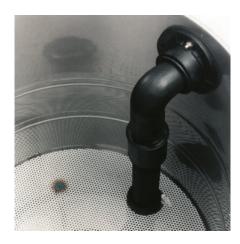

# **EQUIPMENT FOR NT 80/1 B1 M** 1.667-266.0

|                                                         |   | Order no.   | Description                                                                                                                                                          |  |  |  |  |
|---------------------------------------------------------|---|-------------|----------------------------------------------------------------------------------------------------------------------------------------------------------------------|--|--|--|--|
| CARTRIDGE FILTER, STANDARD, BIA C OR UP TO DUST CLASS M |   |             |                                                                                                                                                                      |  |  |  |  |
| Cartridge filter paper                                  |   |             |                                                                                                                                                                      |  |  |  |  |
| Cartridge filter                                        | 1 | 6.904-325.0 | Paper cartridge filter - M BIA-C dust class M, suitable for the following models: NT 801 B1, NT 801 B1 S, NT 80/1 B1 M, NT 80/1 B1 MS.                               |  |  |  |  |
| BENDS                                                   |   |             |                                                                                                                                                                      |  |  |  |  |
| Bend metal                                              |   |             |                                                                                                                                                                      |  |  |  |  |
| Metal bend, ID 40                                       | 2 | 4.036-032.0 | Unmistakeable bend, chromium-plates and crooked, ID 40, with special fixation sleeves use with special safety vacuum cleaner for dust explosion classes B1.          |  |  |  |  |
| SUCTION NOZZLES                                         |   |             |                                                                                                                                                                      |  |  |  |  |
| All-purpose brushes                                     |   |             |                                                                                                                                                                      |  |  |  |  |
| All-purpose brush, DN 40, B1                            | 3 | 4.763-242.0 | All-purpose brush with natural bristles (cow hair) Bristles: 120 × 45 mm. Only for NT 801 B1 M, B1 MS and NT 80/1 B1 M & B1 MS.                                      |  |  |  |  |
| All-purpose nozzles (wet/dry)                           |   |             |                                                                                                                                                                      |  |  |  |  |
| Wet and dry floor tool DN 40                            | 4 | 4.763-244.0 | All-purpose plastic nozzle (DN 40) with 360 mm working width. With side rollers, brush strips (6.905-878.0) and squeegees (6.905-877.0). Only for NT-80/1 B1 M + MS. |  |  |  |  |
| All-purpose nozzle, ID 40                               | 5 | 4.130-399.0 | Aluminium floor nozzle, earthed, non-interchangeable, 370 mm, height-adjustable.                                                                                     |  |  |  |  |
| Crevice nozzles                                         |   |             |                                                                                                                                                                      |  |  |  |  |
| Crevice tool ID 40                                      | 6 | 4.763-243.0 | Plastic crevice tool (DN 35) with non-interchangeable screw connection for vacuuming in crevices and corners. Length: 290 mm.                                        |  |  |  |  |
| SUCTION TUBES                                           |   |             |                                                                                                                                                                      |  |  |  |  |
| Suction tubes metal                                     |   |             |                                                                                                                                                                      |  |  |  |  |
| Suction tube, DN 40, 1 m                                | 7 | 4.025-372.0 | Non-interchangeable suction tube ID 40, 1.0 m, metal chromed, with special fixation on both sides.                                                                   |  |  |  |  |
| SUCTION HOSES                                           |   |             |                                                                                                                                                                      |  |  |  |  |
| Suction hoses zone 22                                   |   |             |                                                                                                                                                                      |  |  |  |  |
| Suction hose complete B1 M L=8m                         | 8 | 4.440-013.0 | Eight metres long, electroconductive suction hose, NW 35. Screw connections cannot be confused.                                                                      |  |  |  |  |