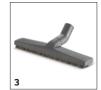

# **EQUIPMENT FOR NT 70/2 ME CLASSIC EDITION** 1.667-323.0

|                                                                               | Order no. | Description   |                                                                                                                                                                                                        |   |  |
|-------------------------------------------------------------------------------|-----------|---------------|--------------------------------------------------------------------------------------------------------------------------------------------------------------------------------------------------------|---|--|
| CARTRIDGE FILTER, STANDARD, BIA C OR UP TO                                    | O DUS     | T CLASS M     |                                                                                                                                                                                                        |   |  |
| Cartridge filter paper                                                        |           |               |                                                                                                                                                                                                        |   |  |
| Cartridge filter, paper                                                       | 1         | 6.907-038.0   | Paper cartridge filter (M BIA-C dust class M), suitable as a main filter for dry and wet pick up.                                                                                                      | ı |  |
| BENDS                                                                         |           |               |                                                                                                                                                                                                        |   |  |
| Plastic bend                                                                  |           |               |                                                                                                                                                                                                        |   |  |
| Plastic bend                                                                  | 2         | 5.031-904.0   | Plastic bend (DN 40) with C-40 clip system, suitable for all NT models.                                                                                                                                |   |  |
| SUCTION NOZZLES                                                               |           |               |                                                                                                                                                                                                        |   |  |
| All-purpose nozzles (wet/dry)                                                 |           |               |                                                                                                                                                                                                        |   |  |
| DN 40 wet/dry floor nozzle                                                    | 3         | 6.907-408.0   | Multi-purpose nozzle (ID 40), plastic, 360 mm working width. With side rollers, brush strips (6.905-878.0) and squeegees (6.905-877.0).                                                                |   |  |
| Car cleaning nozzles                                                          |           |               |                                                                                                                                                                                                        |   |  |
| Car nozzle, DN 40, 90 mm                                                      | 4         | 6.900-952.0   | Angled, flat, plastic car vacuuming tool with about 90 mm working width. Only for NT vacuum cleaners.                                                                                                  |   |  |
| SUCTION TUBES                                                                 |           |               |                                                                                                                                                                                                        |   |  |
| Suction tubes metal                                                           |           |               |                                                                                                                                                                                                        |   |  |
| Suction tube                                                                  | 5         | 6.900-275.0   | Chromium-plated metal suction tube (DN 40, 1x0.5 m), standard for virtually all two-motor industrial vacuum cleaners. Optional for industrial single-motor NT vacuum cleaners with DN 40 suction hose. | • |  |
| SUCTION HOSES                                                                 |           |               |                                                                                                                                                                                                        |   |  |
| Suction hoses with clip system 1.0 (compatible                                | with      | vacuum cleane | rs up to model year 2016)                                                                                                                                                                              |   |  |
| Suction hose complete replacement                                             | 6         | 9.755-475.0   |                                                                                                                                                                                                        |   |  |
| FILTER BAGS                                                                   |           |               |                                                                                                                                                                                                        | Ť |  |
| Fleece filter bags (3 ply)                                                    |           |               |                                                                                                                                                                                                        |   |  |
| Fleece filter bags, 5 $\times$ , NT 65, NT 70, NT 72, NT 75                   | 7         | 2.885-753.0   |                                                                                                                                                                                                        |   |  |
| Paper filter bags                                                             |           |               |                                                                                                                                                                                                        |   |  |
| Paper filter bags, 5 × , NT 48, NT 65, NT 70, NT<br>72, NT 75, NT 80, WET VAC | 8         | 6.904-285.0   | 5 3-ply, tear-resistant paper filter bags. BIA-(U, S, G, C) dust class M. For all NT 48/1, NT 65/2 Eco + Me and NT 72/2 Eco Tc models.                                                                 |   |  |
| OTHER ACCESSORIES FOR T AND NT                                                |           |               |                                                                                                                                                                                                        |   |  |
| CS 40 Me                                                                      | 9         | 2.863-026.0   | The highly efficient CS 40 Me cyclone preseparator for all Kärcher wet and dry vacuum cleaners is a specially designed accessory for fine dust applications on construction sites or in industry.      |   |  |