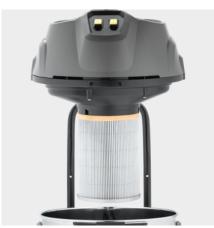

# **NT 70/2 ME CLASSIC EDITION**

The NT 70/2 Me Classic is a robust, powerful and easy-to-use dual-motor wet and dry vacuum cleaner with a 70-litre container for coarse dirt, dust and liquids.

| Equipment                 |                  |                          |
|---------------------------|------------------|--------------------------|
| Suction hose              | m                | 2.5 / with bend          |
| Suction Tube              | Piece(s) ×<br>mm | 2 × 550 / Steel, chromed |
| Wet and dry floor tool    | mm               | 360                      |
| Crevice nozzle            |                  |                          |
| Cartridge filter          |                  | Paper                    |
| Drain hose                |                  |                          |
| Stainless steel container |                  |                          |
| Push handle               |                  |                          |
| _                         |                  |                          |

### Vacuum without filter bags

- The two-motor NT Classic vacuum cleaners are fitted with the tried-and-tested Kärcher cartridge filter.
- The cartridge filter enables sustained suction without a filter bag.