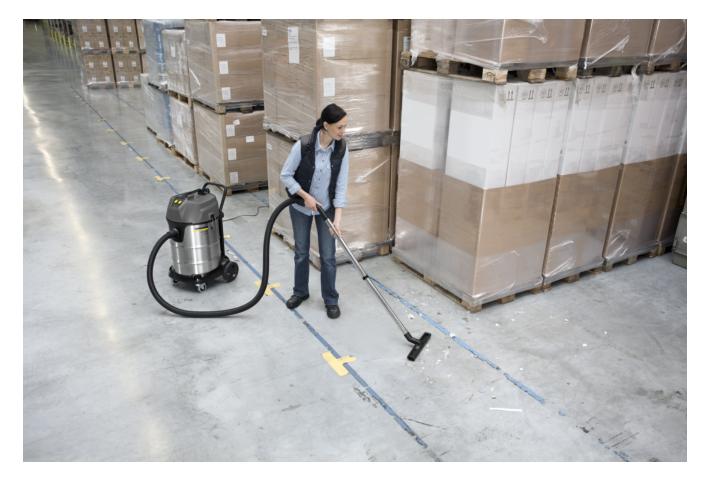

# **NT 70/2 ME CLASSIC EDITION**

The NT 70/2 Me Classic is a robust, powerful and easy-to-use dual-motor wet and dry vacuum cleaner with a 70-litre container for coarse dirt, dust and liquids.

## Robust and easy to transport

- Extremely mobile on all surfaces thanks to the robust chassis, large wheels and metal castors.
- The standard push handle ensures convenient transport.

### **Excellent suction power**

- 2 powerful turbines ensure outstanding suction
- The strong suction power ensures excellent cleaning results and the utmost efficiency.