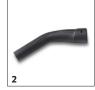

# **EQUIPMENT FOR NT 70/2 ME CLASSIC EDITION** 1.667-323.0

|                                                                               | Order no. | Description   |                                                                                                                                                                                                        |   |  |
|-------------------------------------------------------------------------------|-----------|---------------|--------------------------------------------------------------------------------------------------------------------------------------------------------------------------------------------------------|---|--|
| CARTRIDGE FILTER, STANDARD, BIA C OR UP TO                                    | O DUS     | T CLASS M     |                                                                                                                                                                                                        |   |  |
| Cartridge filter paper                                                        |           |               |                                                                                                                                                                                                        |   |  |
| Cartridge filter, paper                                                       | 1         | 6.907-038.0   | Paper cartridge filter (M BIA-C dust class M), suitable as a main filter for dry and wet pick up.                                                                                                      | ı |  |
| BENDS                                                                         |           |               |                                                                                                                                                                                                        |   |  |
| Plastic bend                                                                  |           |               |                                                                                                                                                                                                        |   |  |
| Plastic bend                                                                  | 2         | 5.031-904.0   | Plastic bend (DN 40) with C-40 clip system, suitable for all NT models.                                                                                                                                |   |  |
| SUCTION NOZZLES                                                               |           |               |                                                                                                                                                                                                        |   |  |
| All-purpose nozzles (wet/dry)                                                 |           |               |                                                                                                                                                                                                        |   |  |
| DN 40 wet/dry floor nozzle                                                    | 3         | 6.907-408.0   | Multi-purpose nozzle (ID 40), plastic, 360 mm working width. With side rollers, brush strips (6.905-878.0) and squeegees (6.905-877.0).                                                                |   |  |
| Car cleaning nozzles                                                          |           |               |                                                                                                                                                                                                        |   |  |
| Car nozzle, DN 40, 90 mm                                                      | 4         | 6.900-952.0   | Angled, flat, plastic car vacuuming tool with about 90 mm working width. Only for NT vacuum cleaners.                                                                                                  |   |  |
| SUCTION TUBES                                                                 |           |               |                                                                                                                                                                                                        |   |  |
| Suction tubes metal                                                           |           |               |                                                                                                                                                                                                        |   |  |
| Suction tube                                                                  | 5         | 6.900-275.0   | Chromium-plated metal suction tube (DN 40, 1x0.5 m), standard for virtually all two-motor industrial vacuum cleaners. Optional for industrial single-motor NT vacuum cleaners with DN 40 suction hose. | • |  |
| SUCTION HOSES                                                                 |           |               |                                                                                                                                                                                                        |   |  |
| Suction hoses with clip system 1.0 (compatible                                | with      | vacuum cleane | rs up to model year 2016)                                                                                                                                                                              |   |  |
| Suction hose complete replacement                                             | 6         | 9.755-475.0   |                                                                                                                                                                                                        |   |  |
| FILTER BAGS                                                                   |           |               |                                                                                                                                                                                                        | Ť |  |
| Fleece filter bags (3 ply)                                                    |           |               |                                                                                                                                                                                                        |   |  |
| Fleece filter bags, 5 $\times$ , NT 65, NT 70, NT 72, NT 75                   | 7         | 2.885-753.0   |                                                                                                                                                                                                        |   |  |
| Paper filter bags                                                             |           |               |                                                                                                                                                                                                        |   |  |
| Paper filter bags, 5 × , NT 48, NT 65, NT 70, NT<br>72, NT 75, NT 80, WET VAC | 8         | 6.904-285.0   | 5 3-ply, tear-resistant paper filter bags. BIA-(U, S, G, C) dust class M. For all NT 48/1, NT 65/2 Eco + Me and NT 72/2 Eco Tc models.                                                                 |   |  |
| OTHER ACCESSORIES FOR T AND NT                                                |           |               |                                                                                                                                                                                                        |   |  |
| CS 40 Me                                                                      | 9         | 2.863-026.0   | The highly efficient CS 40 Me cyclone preseparator for all Kärcher wet and dry vacuum cleaners is a specially designed accessory for fine dust applications on construction sites or in industry.      |   |  |