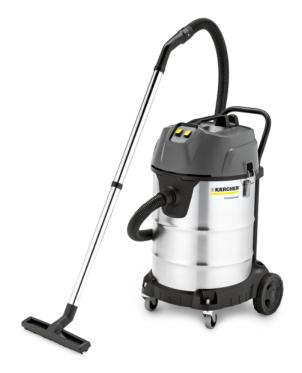

# **NT 70/2 ME CLASSIC EDITION**

The NT 70/2 Me Classic is a robust, powerful and easy-to-use dual-motor wet and dry vacuum cleaner with a 70-litre container for coarse dirt, dust and liquids.

#### Order no.

1.667-323.0

- Strong suction power
- Simple turbine change
- Drain hose

| Technical data             |             |                         |
|----------------------------|-------------|-------------------------|
|                            |             |                         |
| EAN code                   |             | 4054278795010           |
| Current type               | Ph / V / Hz | 1 / 220 - 240 / 50 - 60 |
| Air flow                   | I/s         | 2 × 53                  |
| Vacuum                     | mbar / kPa  | 225 / 22.5              |
| Container content          | 1           | 70                      |
| Container material         |             | Stainless steel         |
| Rated input power          | W           | max. 2300               |
| Standard nominal size      |             | ID 40                   |
| Cable length               | m           | 7.5                     |
| Sound pressure level       | dB(A)       | 76                      |
| Weight without accessories | kg          | 18.5                    |
| Weight incl. packaging     | kg          | 24.6                    |
| Dimensions (L × W × H)     | mm          | 580 × 510 × 850         |