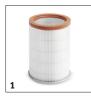

# **EQUIPMENT FOR NT 70/2 ME CLASSIC EDITION** 1.667-323.0

|                                                                               | Order no. | Description   |                                                                                                                                                                                                        |   |  |
|-------------------------------------------------------------------------------|-----------|---------------|--------------------------------------------------------------------------------------------------------------------------------------------------------------------------------------------------------|---|--|
| CARTRIDGE FILTER, STANDARD, BIA C OR UP TO                                    | O DUS     | T CLASS M     |                                                                                                                                                                                                        |   |  |
| Cartridge filter paper                                                        |           |               |                                                                                                                                                                                                        |   |  |
| Cartridge filter, paper                                                       | 1         | 6.907-038.0   | Paper cartridge filter (M BIA-C dust class M), suitable as a main filter for dry and wet pick up.                                                                                                      | ı |  |
| BENDS                                                                         |           |               |                                                                                                                                                                                                        |   |  |
| Plastic bend                                                                  |           |               |                                                                                                                                                                                                        |   |  |
| Plastic bend                                                                  | 2         | 5.031-904.0   | Plastic bend (DN 40) with C-40 clip system, suitable for all NT models.                                                                                                                                |   |  |
| SUCTION NOZZLES                                                               |           |               |                                                                                                                                                                                                        |   |  |
| All-purpose nozzles (wet/dry)                                                 |           |               |                                                                                                                                                                                                        |   |  |
| DN 40 wet/dry floor nozzle                                                    | 3         | 6.907-408.0   | Multi-purpose nozzle (ID 40), plastic, 360 mm working width. With side rollers, brush strips (6.905-878.0) and squeegees (6.905-877.0).                                                                |   |  |
| Car cleaning nozzles                                                          |           |               |                                                                                                                                                                                                        |   |  |
| Car nozzle, DN 40, 90 mm                                                      | 4         | 6.900-952.0   | Angled, flat, plastic car vacuuming tool with about 90 mm working width. Only for NT vacuum cleaners.                                                                                                  |   |  |
| SUCTION TUBES                                                                 |           |               |                                                                                                                                                                                                        |   |  |
| Suction tubes metal                                                           |           |               |                                                                                                                                                                                                        |   |  |
| Suction tube                                                                  | 5         | 6.900-275.0   | Chromium-plated metal suction tube (DN 40, 1x0.5 m), standard for virtually all two-motor industrial vacuum cleaners. Optional for industrial single-motor NT vacuum cleaners with DN 40 suction hose. | • |  |
| SUCTION HOSES                                                                 |           |               |                                                                                                                                                                                                        |   |  |
| Suction hoses with clip system 1.0 (compatible                                | with      | vacuum cleane | rs up to model year 2016)                                                                                                                                                                              |   |  |
| Suction hose complete replacement                                             | 6         | 9.755-475.0   |                                                                                                                                                                                                        |   |  |
| FILTER BAGS                                                                   |           |               |                                                                                                                                                                                                        | Ť |  |
| Fleece filter bags (3 ply)                                                    |           |               |                                                                                                                                                                                                        |   |  |
| Fleece filter bags, 5 $\times$ , NT 65, NT 70, NT 72, NT 75                   | 7         | 2.885-753.0   |                                                                                                                                                                                                        |   |  |
| Paper filter bags                                                             |           |               |                                                                                                                                                                                                        |   |  |
| Paper filter bags, 5 × , NT 48, NT 65, NT 70, NT<br>72, NT 75, NT 80, WET VAC | 8         | 6.904-285.0   | 5 3-ply, tear-resistant paper filter bags. BIA-(U, S, G, C) dust class M. For all NT 48/1, NT 65/2 Eco + Me and NT 72/2 Eco Tc models.                                                                 |   |  |
| OTHER ACCESSORIES FOR T AND NT                                                |           |               |                                                                                                                                                                                                        |   |  |
| CS 40 Me                                                                      | 9         | 2.863-026.0   | The highly efficient CS 40 Me cyclone preseparator for all Kärcher wet and dry vacuum cleaners is a specially designed accessory for fine dust applications on construction sites or in industry.      |   |  |