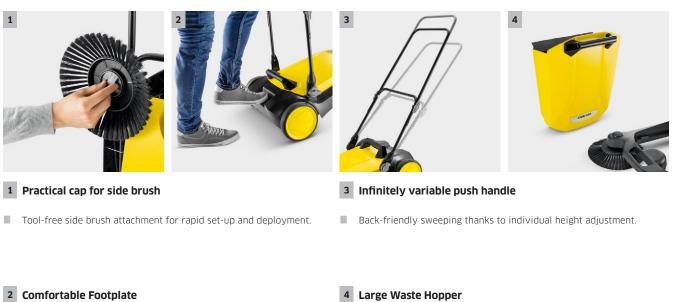

## **S**4

From petals in spring to leaves in autumn and grit in winter, the Kärcher S 4 sweeper makes light work of all your sweeping tasks. It collects the sweepings in its 20-litre waste hopper.

Collapse sweeper fully without stooping – for space-saving storage.

Frequent emptying of waste hopper is not necessary.

#### S 4

Ideal for smaller outdoor areas

|  | One | e side | bru | sh |  |  |  |
|--|-----|--------|-----|----|--|--|--|

| Technical data                         |          |                 |  |  |  |  |  |
|----------------------------------------|----------|-----------------|--|--|--|--|--|
| Order no.                              |          | 1.766-320.0     |  |  |  |  |  |
| EAN code                               |          | 4054278247922   |  |  |  |  |  |
| Working Width With Side Brush          | mm       | 510             |  |  |  |  |  |
| Max. Area Performance m²/h             |          | 1800            |  |  |  |  |  |
| Housing/Frame                          |          | Plastic/Plastic |  |  |  |  |  |
| Weight, ready to operate               | kg       | 9,8             |  |  |  |  |  |
| Waste Container                        | 1        | 20              |  |  |  |  |  |
|                                        |          |                 |  |  |  |  |  |
| Equipment                              |          |                 |  |  |  |  |  |
| Number of side brushes                 | Piece(s) | 1               |  |  |  |  |  |
| Ergonomic Push Handle                  |          | I               |  |  |  |  |  |
| Stepless Adjustable Push Handle        |          | 1               |  |  |  |  |  |
| Storage Position                       |          | 1               |  |  |  |  |  |
| Tread surface for space-saving storage | 1        | 1               |  |  |  |  |  |
| Tool-Free Side Brush Attachment        |          | 1               |  |  |  |  |  |
| Stand-alone waste container            |          | 1               |  |  |  |  |  |
| Included in delivery.                  |          |                 |  |  |  |  |  |