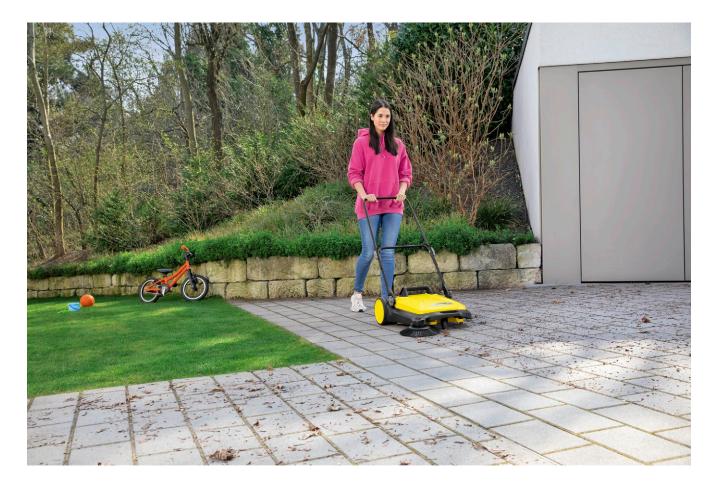

## **S**4

From petals in spring to leaves in autumn and grit in winter, the Kärcher S 4 sweeper makes light work of all your sweeping tasks. It collects the sweepings in its 20-litre waste hopper.

Collapse sweeper fully without stooping – for space-saving storage.