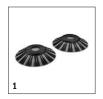

|                               |   | Order no.   |  |  |  |  | Price | Description                                                                                                                                                                        |  |
|-------------------------------|---|-------------|--|--|--|--|-------|------------------------------------------------------------------------------------------------------------------------------------------------------------------------------------|--|
| Sweepers                      |   |             |  |  |  |  |       |                                                                                                                                                                                    |  |
| S4 side brushes for wet waste | 1 | 2.644-032.0 |  |  |  |  |       | These sweeper side brushes make light work of your<br>sweeping tasks, from petals in spring to autumn leaves,<br>winter grit and wet waste. Suitable for the S 4 Twin<br>sweepers. |  |