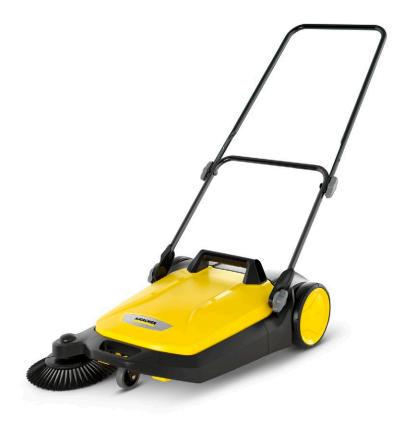

## **S**4

From petals in spring to leaves in autumn and grit in winter, the Kärcher S 4 sweeper makes light work of all your sweeping tasks. It collects the sweepings in its 20-litre waste hopper.

Collapse sweeper fully without stooping – for space-saving storage.

#### S 4

Ideal for smaller outdoor areas

|  | One | e side | bru | sh |  |  |  |
|--|-----|--------|-----|----|--|--|--|

| Technical data                         |          |                 |  |  |  |  |  |
|----------------------------------------|----------|-----------------|--|--|--|--|--|
| Order no.                              |          | 1.766-320.0     |  |  |  |  |  |
| EAN code                               |          | 4054278247922   |  |  |  |  |  |
| Working Width With Side Brush          | mm       | 510             |  |  |  |  |  |
| Max. Area Performance m²/h             |          | 1800            |  |  |  |  |  |
| Housing/Frame                          |          | Plastic/Plastic |  |  |  |  |  |
| Weight, ready to operate               | kg       | 9,8             |  |  |  |  |  |
| Waste Container                        | 1        | 20              |  |  |  |  |  |
|                                        |          |                 |  |  |  |  |  |
| Equipment                              |          |                 |  |  |  |  |  |
| Number of side brushes                 | Piece(s) | 1               |  |  |  |  |  |
| Ergonomic Push Handle                  |          | I               |  |  |  |  |  |
| Stepless Adjustable Push Handle        |          | 1               |  |  |  |  |  |
| Storage Position                       |          | 1               |  |  |  |  |  |
| Tread surface for space-saving storage | 1        | 1               |  |  |  |  |  |
| Tool-Free Side Brush Attachment        |          | 1               |  |  |  |  |  |
| Stand-alone waste container            |          | 1               |  |  |  |  |  |
| Included in delivery.                  |          |                 |  |  |  |  |  |