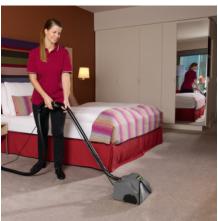

#### Transparent viewing window

 Inspection window at washing head for continuous monitoring of return suction.