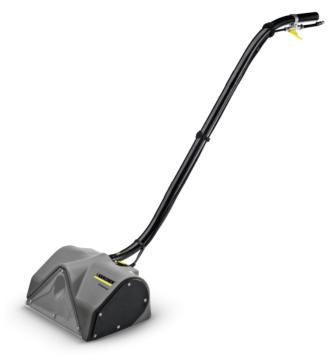

# **PW 30/1 FOR PUZZI 10/2**

Power washing head PW 30/1 for attaching to our spray extraction cleaner Puzzi 10/2. The rotating roller brush intensifies the cleaning performance and increases the area performance by up to 35 percent.

### Order no.

1.913-102.0

- Motor-driven brush
- Power brush for Puzzi 10/2 Adv

| Technical data              |        |                     |
|-----------------------------|--------|---------------------|
| EAN code                    |        | 4039784727410       |
| Max. Area Performance       | m²/h   | 40 - 55             |
| Motor rating of brush motor | W      | 60                  |
| Current type                | V / Hz | 220 - 240 / 50 - 60 |
| Colour                      |        | anthracite          |
| Weight without accessories  | kg     | 5.7                 |
| Dimensions (L × W × H)      | mm     | 350 × 260 × 835     |