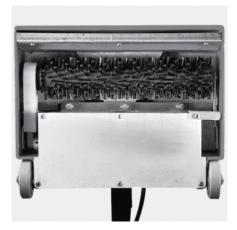

#### **Rotating brushes**

• For intensifying the cleaning process and aligning the carpet fibres.