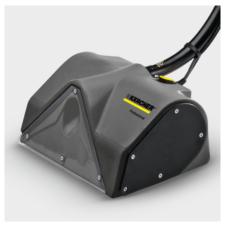

# **PW 30/1 FOR PUZZI 10/2**

Power washing head PW 30/1 for attaching to our spray extraction cleaner Puzzi 10/2. The rotating roller brush intensifies the cleaning performance and increases the area performance by up to 35 percent.

### Order no.

1.913-102.0

- Motor-driven brush
- Power brush for Puzzi 10/2 Adv

| Technical data              |        |                     |
|-----------------------------|--------|---------------------|
| EAN code                    |        | 4039784727410       |
| Max. Area Performance       | m²/h   | 40 - 55             |
| Motor rating of brush motor | W      | 60                  |
| Current type                | V / Hz | 220 - 240 / 50 - 60 |
| Colour                      |        | anthracite          |
| Weight without accessories  | kg     | 5.7                 |
| Dimensions (L × W × H)      | mm     | 350 × 260 × 835     |

#### **Rotating brushes**

• For intensifying the cleaning process and aligning the carpet fibres.

#### Improved cleaning performance

• Increase of area performance by up to 35 percent.

#### Transparent viewing window

 Inspection window at washing head for continuous monitoring of return suction.