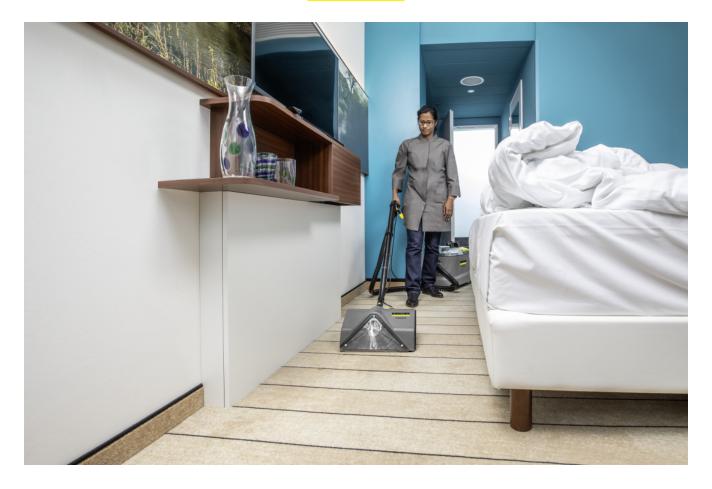

# **PW 30/1 FOR PUZZI 10/2**

Power washing head PW 30/1 for attaching to our spray extraction cleaner Puzzi 10/2. The rotating roller brush intensifies the cleaning performance and increases the area performance by up to 35 percent.

#### Improved cleaning performance

• Increase of area performance by up to 35 percent.