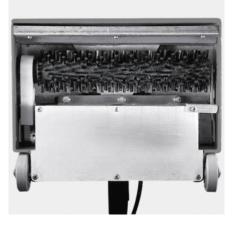

### **Rotating brushes**

• For intensifying the cleaning process and aligning the carpet fibres.