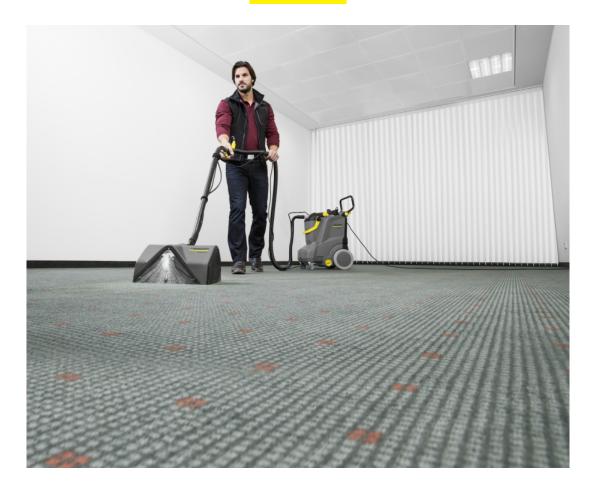

# PW 30/1 FOR PUZZI 30/4

Increases the area performance of our spray extraction cleaner Puzzi 30/4 by up to 35 percent and also improves the cleaning result: power washing head PW 30/1 with rotating roller brush.

#### Improved cleaning performance

• Increase of area performance by up to 35 percent.