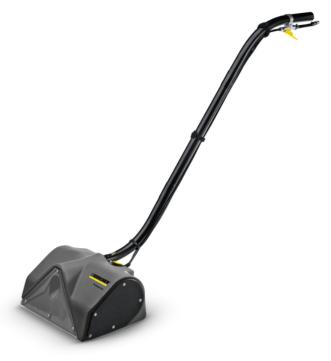

# PW 30/1 FOR PUZZI 30/4

Increases the area performance of our spray extraction cleaner Puzzi 30/4 by up to 35 percent and also improves the cleaning result: power washing head PW 30/1 with rotating roller brush.

#### Order no.

1.913-103.0

- Motor-driven brush
- Power brush for Puzzi 30/4 and Puzzi 30/4 E

| Technical data             |        |                     |
|----------------------------|--------|---------------------|
| EAN code                   |        | 4039784727427       |
| Max. Area Performance      | m²/h   | 70 - 110            |
| Power rating brush         | W      | 60                  |
| Current type               | V / Hz | 220 - 240 / 50 - 60 |
| Weight without accessories | kg     | 5.9                 |
| Dimensions (L × W × H)     | mm     | 350 × 260 × 835     |