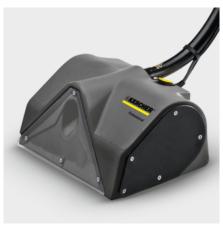

# PW 30/1 FOR PUZZI 30/4

Increases the area performance of our spray extraction cleaner Puzzi 30/4 by up to 35 percent and also improves the cleaning result: power washing head PW 30/1 with rotating roller brush.

#### Order no.

1.913-103.0

- Motor-driven brush
- Power brush for Puzzi 30/4 and Puzzi 30/4 E

| Technical data             |        |                     |
|----------------------------|--------|---------------------|
| EAN code                   |        | 4039784727427       |
| Max. Area Performance      | m²/h   | 70 - 110            |
| Power rating brush         | W      | 60                  |
| Current type               | V / Hz | 220 - 240 / 50 - 60 |
| Weight without accessories | kg     | 5.9                 |
| Dimensions (L × W × H)     | mm     | 350 × 260 × 835     |

### **Rotating brushes**

• For intensifying the cleaning process and aligning the carpet fibres.

#### Improved cleaning performance

• Increase of area performance by up to 35 percent.

### Transparent viewing window

 Inspection window at washing head for continuous monitoring of return suction.