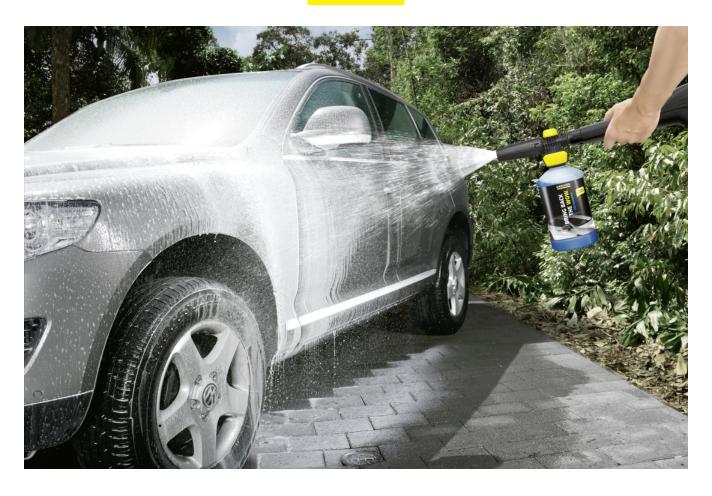

#### Innovative foam nozzle

• Generation and application of a powerful foam.

#### Quick-change system

 Quick and convenient change of detergent with a single click.