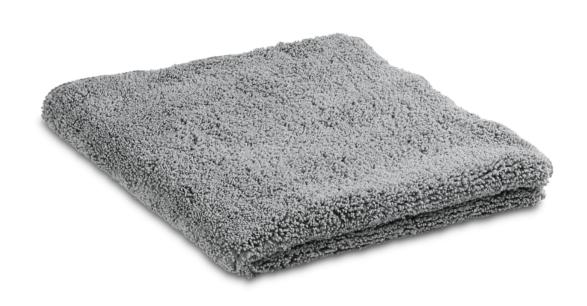

## **MICROFIBRE CLOTH**

The high-quality fleece microfibre cloth enables you to quickly dry objects you have cleaned before they are stored away or placed in your car.

| Order no. | 2.643-872.0 |
|-----------|-------------|

#### High-quality fleece microfibre cloth

• For drying cleaned objects before they are stored.

#### Microfibre

Absorbs a large amount of water and dries quickly.

#### Fleecy

■ Protects surfaces.