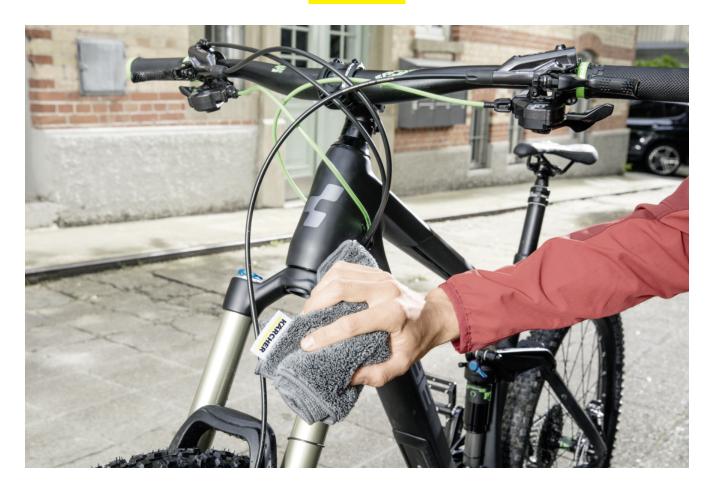

## **MICROFIBRE CLOTH**

The high-quality fleece microfibre cloth enables you to quickly dry objects you have cleaned before they are stored away or placed in your car.

| Order no. | 2.643-872.0 |
|-----------|-------------|

#### High-quality fleece microfibre cloth

• For drying cleaned objects before they are stored.