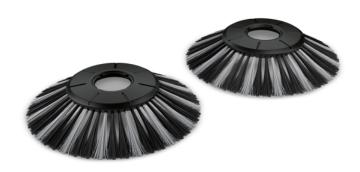

## **S4 SIDE BRUSHES FOR WET WASTE**

These sweeper side brushes make light work of your sweeping tasks, from petals in spring to autumn leaves, winter grit and wet waste. Suitable for the S 4 Twin sweepers.

## Special brush configuration made up of a mixture of standard bristles and bristles that are three times harder

- Improved output force for loosening and sweeping up wet waste.
- Even fine waste is reliably swept up.