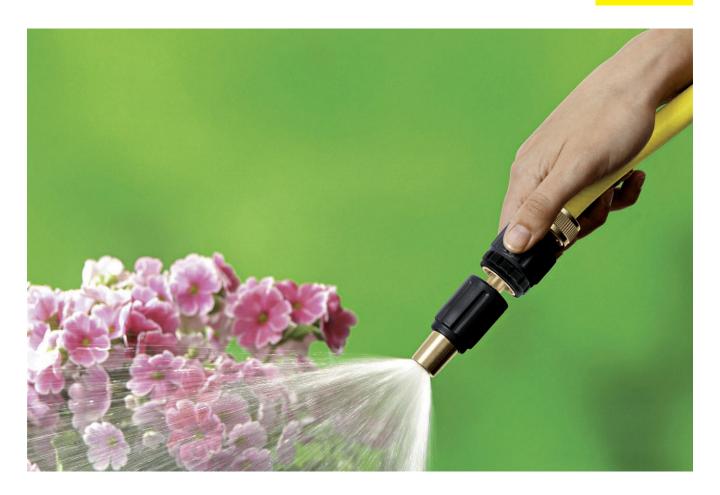

## Brass hose connector 3/4" with Aqua Stop

Kärcher brings you the Aqua Stop ¾" hose connector, which allows you to disconnect your hose without any accidental soaking.

- 1 Aqua Stop
- For the safe uncoupling of the accessories from the hose without splashing.
- 3 Comfortable rubber ring on the handle
- For easy handling and better attachment

- 2 High-quality brass hose connector
- Robustness and durability

4 Suitable for 3/4" hoses