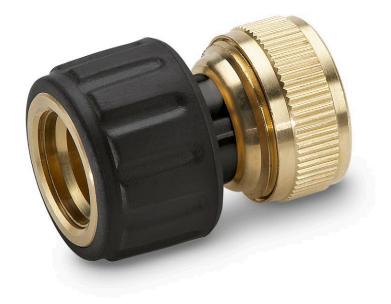

## Brass hose connector 3/4" with Aqua Stop

Kärcher brings you the Aqua Stop ¾" hose connector, which allows you to disconnect your hose without any accidental soaking.

- 1 Aqua Stop
- For the safe uncoupling of the accessories from the hose without splashing.
- 3 Comfortable rubber ring on the handle
- For easy handling and better attachment

- 2 High-quality brass hose connector
- Robustness and durability

4 Suitable for 3/4" hoses