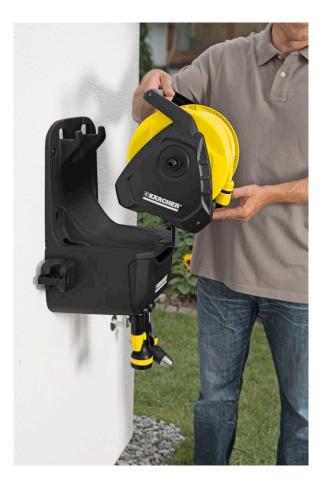

## Premium Hose Reel HR 7.321

Premium Hose Reel with 20m of Kärcher PrimoFlex<sup>®</sup> hose, hose connectors and spray nozzle. Innovative storage solutions for all watering accessories and small garden tools.