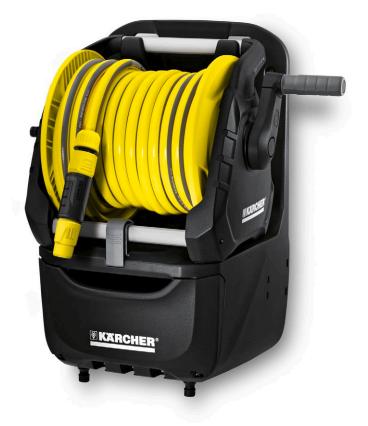

## Premium Hose Reel HR 7.321

Premium Hose Reel with 20m of Kärcher PrimoFlex<sup>®</sup> hose, hose connectors and spray nozzle. Innovative storage solutions for all watering accessories and small garden tools.

1 1 Aqua Stop hose connector

3 3 x hose connectors

2 20 m 1/2" Primoflex® hose

4 Removable hose drum (2 in 1)