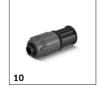

## 2.645-227.0

|                                          |    | Order no.   | Description                                                                                                                                                                                         |     |
|------------------------------------------|----|-------------|-----------------------------------------------------------------------------------------------------------------------------------------------------------------------------------------------------|-----|
| AUTOMATIC WATERING                       |    |             |                                                                                                                                                                                                     |     |
| SensoTimer ST 6 ecologic                 | 1  | 2.645-213.0 | The intelligent SensoTimer ST 6 ecologic watering computer is based on the water demand of plants and waters with humidity control using a radio sensor.                                            | s 🗌 |
| ST 6 Duo ecologic                        | 2  | 2.645-214.0 | The SensoTimer S T6 Duo ecologic intelligent watering computer is geared to the water demand of plants and waters using humidity control with the help of 2 separate radio sensors.                 |     |
| KÄRCHER RAIN SYSTEM®                     |    |             |                                                                                                                                                                                                     |     |
| Particle filter                          | 3  | 2.645-225.0 | .0 The particle filter reliably protects the K\u00e4rcher Rain System™ from dirt particles. The filter inl conveniently and easily be removed and cleaned.                                          |     |
| Pressure Reducer & Particle Filter       | 4  | 2.645-226.0 | The pressure reducer with filter reduces the input pressure from max. 12 bar to an optimal 4 bar for the Kärcher Rain System™. The filter protects the Kärcher Rain System™ from dirt particles     |     |
| Rain System Hose: 10m                    | 5  | 2.645-227.0 | The Kärcher Rain System hose is an integral part of any irrigation system. With numerous components that can be attached directly to the hose, you can build your perfect irrigation system.        |     |
| Soaker Hose: 25m                         | 6  | 2.645-228.0 | This garden soaker hose is perfect for watering hedges and bushes, supplying water exactly where it is needed most. Maintain your garden with this essential Kärcher watering solution.             |     |
| Soaker Hose                              | 7  | 2.645-229.0 | The 10m long soaker hose is perfect for efficient watering of hedges and bushes. This hose provides even pressure along the whole length, even when extended to 50m.                                |     |
| T - Connector with Water Flow Regulation | 8  | 2.645-231.0 | The T-connector with water regulation connects 3 K\u00e4rcher Rain System™ hoses or soaker hoses, allowing you a make a perfect water system, bespoke to your garden.                               |     |
| I - Connector                            | 9  | 2.645-232.0 | This I-connector is ideal for connecting two K\u00e4rcher Rain System hoses or soaker hoses, allowing you to extend and tailor your watering system to meet your gardening needs.                   |     |
| Hose Stop                                | 10 | 2.645-233.0 | 3.0 This hose stop is an integral part of the Kärcher Rain System. This hose stop seals hoses seculument when mounted at the end, allowing you to tailor the Kärcher Rain System to meet your needs |     |
| Drip Nozzle                              | 11 | 2.645-234.0 | Customise your garden watering system effortlessly with our fully adjustable drip nozzles, allowin you to deliver water where it is needed the most. Comes as a pack of five.                       |     |
| Sealing Collar                           | 12 | 2.645-235.0 | Sealing collars can be attached at any point on the Kärcher Rain System™ hose. They can be easily installed and completely seal holes from the spinklers or drippers that are no longer required.   |     |
| Micro Spray Nozzle                       | 13 | 2.645-236.0 | These fully customisable spray nozzles come in a set of five and can be attached anywhere on your garden hose, ensuring water is delivered to the areas it is needed most.                          |     |
| Hose Spike                               | 14 | 2.645-237.0 | The Kärcher hose spike is used for fixing the Rain System hoses and soaker hoses to the ground.<br>With an integrated rubber ring, you can be sure that your hoses stay put with this hose spike.   |     |