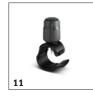

## 2.645-227.0

|                                          |    | Order no.   | Description                                                                                                                                                                                         |     |
|------------------------------------------|----|-------------|-----------------------------------------------------------------------------------------------------------------------------------------------------------------------------------------------------|-----|
| AUTOMATIC WATERING                       |    |             |                                                                                                                                                                                                     |     |
| SensoTimer ST 6 ecologic                 | 1  | 2.645-213.0 | The intelligent SensoTimer ST 6 ecologic watering computer is based on the water demand of plants and waters with humidity control using a radio sensor.                                            | s 🗌 |
| ST 6 Duo ecologic                        | 2  | 2.645-214.0 | The SensoTimer S T6 Duo ecologic intelligent watering computer is geared to the water demand of plants and waters using humidity control with the help of 2 separate radio sensors.                 |     |
| KÄRCHER RAIN SYSTEM®                     |    |             |                                                                                                                                                                                                     |     |
| Particle filter                          | 3  | 2.645-225.0 | .0 The particle filter reliably protects the K\u00e4rcher Rain System™ from dirt particles. The filter inl conveniently and easily be removed and cleaned.                                          |     |
| Pressure Reducer & Particle Filter       | 4  | 2.645-226.0 | The pressure reducer with filter reduces the input pressure from max. 12 bar to an optimal 4 bar for the Kärcher Rain System™. The filter protects the Kärcher Rain System™ from dirt particles     |     |
| Rain System Hose: 10m                    | 5  | 2.645-227.0 | The Kärcher Rain System hose is an integral part of any irrigation system. With numerous components that can be attached directly to the hose, you can build your perfect irrigation system.        |     |
| Soaker Hose: 25m                         | 6  | 2.645-228.0 | This garden soaker hose is perfect for watering hedges and bushes, supplying water exactly where it is needed most. Maintain your garden with this essential Kärcher watering solution.             |     |
| Soaker Hose                              | 7  | 2.645-229.0 | The 10m long soaker hose is perfect for efficient watering of hedges and bushes. This hose provides even pressure along the whole length, even when extended to 50m.                                |     |
| T - Connector with Water Flow Regulation | 8  | 2.645-231.0 | The T-connector with water regulation connects 3 K\u00e4rcher Rain System™ hoses or soaker hoses, allowing you a make a perfect water system, bespoke to your garden.                               |     |
| I - Connector                            | 9  | 2.645-232.0 | This I-connector is ideal for connecting two K\u00e4rcher Rain System hoses or soaker hoses, allowing you to extend and tailor your watering system to meet your gardening needs.                   |     |
| Hose Stop                                | 10 | 2.645-233.0 | 3.0 This hose stop is an integral part of the Kärcher Rain System. This hose stop seals hoses seculument when mounted at the end, allowing you to tailor the Kärcher Rain System to meet your needs |     |
| Drip Nozzle                              | 11 | 2.645-234.0 | Customise your garden watering system effortlessly with our fully adjustable drip nozzles, allowin you to deliver water where it is needed the most. Comes as a pack of five.                       |     |
| Sealing Collar                           | 12 | 2.645-235.0 | Sealing collars can be attached at any point on the Kärcher Rain System™ hose. They can be easily installed and completely seal holes from the spinklers or drippers that are no longer required.   |     |
| Micro Spray Nozzle                       | 13 | 2.645-236.0 | These fully customisable spray nozzles come in a set of five and can be attached anywhere on your garden hose, ensuring water is delivered to the areas it is needed most.                          |     |
| Hose Spike                               | 14 | 2.645-237.0 | The Kärcher hose spike is used for fixing the Rain System hoses and soaker hoses to the ground.<br>With an integrated rubber ring, you can be sure that your hoses stay put with this hose spike.   |     |