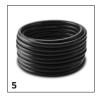

# **RAIN SYSTEM HOSE: 10M**

The Kärcher Rain System hose is an integral part of any irrigation system. With numerous components that can be attached directly to the hose, you can build your perfect irrigation system.

Order no. 2.645-227.0

| Technical data         |     |                |
|------------------------|-----|----------------|
| EAN code               |     | 4039784919723  |
| Diameter               |     | 1/2"           |
| Hose length            | m   | 10             |
| Max. Pressure          | bar | 4              |
| Weight                 | kg  | 1.2            |
| Weight incl. packaging | kg  | 1.2            |
| Dimensions (L × W × H) | mm  | 262 × 258 × 70 |

#### Hose for the Kärcher Rain System

 Drip, sealing and spray collars can be easily affixed.

#### Quality garden hose

■ Environmentally friendly

#### Cadmium, barium and lead-free

■ Environmentally friendly