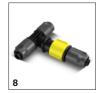

## 2.645-227.0

|                                          |    | Order no.   | Description                                                                                                                                                                                         |     |
|------------------------------------------|----|-------------|-----------------------------------------------------------------------------------------------------------------------------------------------------------------------------------------------------|-----|
| AUTOMATIC WATERING                       |    |             |                                                                                                                                                                                                     |     |
| SensoTimer ST 6 ecologic                 | 1  | 2.645-213.0 | The intelligent SensoTimer ST 6 ecologic watering computer is based on the water demand of plants and waters with humidity control using a radio sensor.                                            | s 🗌 |
| ST 6 Duo ecologic                        | 2  | 2.645-214.0 | The SensoTimer S T6 Duo ecologic intelligent watering computer is geared to the water demand of plants and waters using humidity control with the help of 2 separate radio sensors.                 |     |
| KÄRCHER RAIN SYSTEM®                     |    |             |                                                                                                                                                                                                     |     |
| Particle filter                          | 3  | 2.645-225.0 | .0 The particle filter reliably protects the K\u00e4rcher Rain System™ from dirt particles. The filter inl conveniently and easily be removed and cleaned.                                          |     |
| Pressure Reducer & Particle Filter       | 4  | 2.645-226.0 | The pressure reducer with filter reduces the input pressure from max. 12 bar to an optimal 4 bar for the Kärcher Rain System™. The filter protects the Kärcher Rain System™ from dirt particles     |     |
| Rain System Hose: 10m                    | 5  | 2.645-227.0 | The Kärcher Rain System hose is an integral part of any irrigation system. With numerous components that can be attached directly to the hose, you can build your perfect irrigation system.        |     |
| Soaker Hose: 25m                         | 6  | 2.645-228.0 | This garden soaker hose is perfect for watering hedges and bushes, supplying water exactly where it is needed most. Maintain your garden with this essential Kärcher watering solution.             |     |
| Soaker Hose                              | 7  | 2.645-229.0 | The 10m long soaker hose is perfect for efficient watering of hedges and bushes. This hose provides even pressure along the whole length, even when extended to 50m.                                |     |
| T - Connector with Water Flow Regulation | 8  | 2.645-231.0 | The T-connector with water regulation connects 3 K\u00e4rcher Rain System™ hoses or soaker hoses, allowing you a make a perfect water system, bespoke to your garden.                               |     |
| I - Connector                            | 9  | 2.645-232.0 | This I-connector is ideal for connecting two K\u00e4rcher Rain System hoses or soaker hoses, allowing you to extend and tailor your watering system to meet your gardening needs.                   |     |
| Hose Stop                                | 10 | 2.645-233.0 | 3.0 This hose stop is an integral part of the Kärcher Rain System. This hose stop seals hoses seculument when mounted at the end, allowing you to tailor the Kärcher Rain System to meet your needs |     |
| Drip Nozzle                              | 11 | 2.645-234.0 | Customise your garden watering system effortlessly with our fully adjustable drip nozzles, allowin you to deliver water where it is needed the most. Comes as a pack of five.                       |     |
| Sealing Collar                           | 12 | 2.645-235.0 | Sealing collars can be attached at any point on the Kärcher Rain System™ hose. They can be easily installed and completely seal holes from the spinklers or drippers that are no longer required.   |     |
| Micro Spray Nozzle                       | 13 | 2.645-236.0 | These fully customisable spray nozzles come in a set of five and can be attached anywhere on your garden hose, ensuring water is delivered to the areas it is needed most.                          |     |
| Hose Spike                               | 14 | 2.645-237.0 | The Kärcher hose spike is used for fixing the Rain System hoses and soaker hoses to the ground.<br>With an integrated rubber ring, you can be sure that your hoses stay put with this hose spike.   |     |