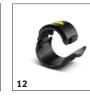

## 2.645-227.0

|                                          |    | Order no.   | Description                                                                                                                                                                                         |     |
|------------------------------------------|----|-------------|-----------------------------------------------------------------------------------------------------------------------------------------------------------------------------------------------------|-----|
| AUTOMATIC WATERING                       |    |             |                                                                                                                                                                                                     |     |
| SensoTimer ST 6 ecologic                 | 1  | 2.645-213.0 | The intelligent SensoTimer ST 6 ecologic watering computer is based on the water demand of plants and waters with humidity control using a radio sensor.                                            | s 🗌 |
| ST 6 Duo ecologic                        | 2  | 2.645-214.0 | The SensoTimer S T6 Duo ecologic intelligent watering computer is geared to the water demand of plants and waters using humidity control with the help of 2 separate radio sensors.                 |     |
| KÄRCHER RAIN SYSTEM®                     |    |             |                                                                                                                                                                                                     |     |
| Particle filter                          | 3  | 2.645-225.0 | .0 The particle filter reliably protects the K\u00e4rcher Rain System™ from dirt particles. The filter inl conveniently and easily be removed and cleaned.                                          |     |
| Pressure Reducer & Particle Filter       | 4  | 2.645-226.0 | The pressure reducer with filter reduces the input pressure from max. 12 bar to an optimal 4 bar for the Kärcher Rain System™. The filter protects the Kärcher Rain System™ from dirt particles     |     |
| Rain System Hose: 10m                    | 5  | 2.645-227.0 | The Kärcher Rain System hose is an integral part of any irrigation system. With numerous components that can be attached directly to the hose, you can build your perfect irrigation system.        |     |
| Soaker Hose: 25m                         | 6  | 2.645-228.0 | This garden soaker hose is perfect for watering hedges and bushes, supplying water exactly where it is needed most. Maintain your garden with this essential Kärcher watering solution.             |     |
| Soaker Hose                              | 7  | 2.645-229.0 | The 10m long soaker hose is perfect for efficient watering of hedges and bushes. This hose provides even pressure along the whole length, even when extended to 50m.                                |     |
| T - Connector with Water Flow Regulation | 8  | 2.645-231.0 | The T-connector with water regulation connects 3 K\u00e4rcher Rain System™ hoses or soaker hoses, allowing you a make a perfect water system, bespoke to your garden.                               |     |
| I - Connector                            | 9  | 2.645-232.0 | This I-connector is ideal for connecting two K\u00e4rcher Rain System hoses or soaker hoses, allowing you to extend and tailor your watering system to meet your gardening needs.                   |     |
| Hose Stop                                | 10 | 2.645-233.0 | 3.0 This hose stop is an integral part of the Kärcher Rain System. This hose stop seals hoses seculument when mounted at the end, allowing you to tailor the Kärcher Rain System to meet your needs |     |
| Drip Nozzle                              | 11 | 2.645-234.0 | Customise your garden watering system effortlessly with our fully adjustable drip nozzles, allowin you to deliver water where it is needed the most. Comes as a pack of five.                       |     |
| Sealing Collar                           | 12 | 2.645-235.0 | Sealing collars can be attached at any point on the Kärcher Rain System™ hose. They can be easily installed and completely seal holes from the spinklers or drippers that are no longer required.   |     |
| Micro Spray Nozzle                       | 13 | 2.645-236.0 | These fully customisable spray nozzles come in a set of five and can be attached anywhere on your garden hose, ensuring water is delivered to the areas it is needed most.                          |     |
| Hose Spike                               | 14 | 2.645-237.0 | The Kärcher hose spike is used for fixing the Rain System hoses and soaker hoses to the ground.<br>With an integrated rubber ring, you can be sure that your hoses stay put with this hose spike.   |     |