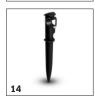

## 2.645-227.0

|                                          |    | Order no.   | Description                                                                                                                                                                                         |     |
|------------------------------------------|----|-------------|-----------------------------------------------------------------------------------------------------------------------------------------------------------------------------------------------------|-----|
| AUTOMATIC WATERING                       |    |             |                                                                                                                                                                                                     |     |
| SensoTimer ST 6 ecologic                 | 1  | 2.645-213.0 | The intelligent SensoTimer ST 6 ecologic watering computer is based on the water demand of plants and waters with humidity control using a radio sensor.                                            | s 🗌 |
| ST 6 Duo ecologic                        | 2  | 2.645-214.0 | The SensoTimer S T6 Duo ecologic intelligent watering computer is geared to the water demand of plants and waters using humidity control with the help of 2 separate radio sensors.                 |     |
| KÄRCHER RAIN SYSTEM®                     |    |             |                                                                                                                                                                                                     |     |
| Particle filter                          | 3  | 2.645-225.0 | .0 The particle filter reliably protects the K\u00e4rcher Rain System™ from dirt particles. The filter inl conveniently and easily be removed and cleaned.                                          |     |
| Pressure Reducer & Particle Filter       | 4  | 2.645-226.0 | The pressure reducer with filter reduces the input pressure from max. 12 bar to an optimal 4 bar for the Kärcher Rain System™. The filter protects the Kärcher Rain System™ from dirt particles     |     |
| Rain System Hose: 10m                    | 5  | 2.645-227.0 | The Kärcher Rain System hose is an integral part of any irrigation system. With numerous components that can be attached directly to the hose, you can build your perfect irrigation system.        |     |
| Soaker Hose: 25m                         | 6  | 2.645-228.0 | This garden soaker hose is perfect for watering hedges and bushes, supplying water exactly where it is needed most. Maintain your garden with this essential Kärcher watering solution.             |     |
| Soaker Hose                              | 7  | 2.645-229.0 | The 10m long soaker hose is perfect for efficient watering of hedges and bushes. This hose provides even pressure along the whole length, even when extended to 50m.                                |     |
| T - Connector with Water Flow Regulation | 8  | 2.645-231.0 | The T-connector with water regulation connects 3 K\u00e4rcher Rain System™ hoses or soaker hoses, allowing you a make a perfect water system, bespoke to your garden.                               |     |
| I - Connector                            | 9  | 2.645-232.0 | This I-connector is ideal for connecting two K\u00e4rcher Rain System hoses or soaker hoses, allowing you to extend and tailor your watering system to meet your gardening needs.                   |     |
| Hose Stop                                | 10 | 2.645-233.0 | 3.0 This hose stop is an integral part of the Kärcher Rain System. This hose stop seals hoses seculument when mounted at the end, allowing you to tailor the Kärcher Rain System to meet your needs |     |
| Drip Nozzle                              | 11 | 2.645-234.0 | Customise your garden watering system effortlessly with our fully adjustable drip nozzles, allowin you to deliver water where it is needed the most. Comes as a pack of five.                       |     |
| Sealing Collar                           | 12 | 2.645-235.0 | Sealing collars can be attached at any point on the Kärcher Rain System™ hose. They can be easily installed and completely seal holes from the spinklers or drippers that are no longer required.   |     |
| Micro Spray Nozzle                       | 13 | 2.645-236.0 | These fully customisable spray nozzles come in a set of five and can be attached anywhere on your garden hose, ensuring water is delivered to the areas it is needed most.                          |     |
| Hose Spike                               | 14 | 2.645-237.0 | The Kärcher hose spike is used for fixing the Rain System hoses and soaker hoses to the ground.<br>With an integrated rubber ring, you can be sure that your hoses stay put with this hose spike.   |     |