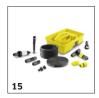

# **EQUIPMENT FOR RAIN SYSTEM HOSE: 10M** 2.645-227.0

|                      |    | Order no.   | Description                                                                                                                                                                             |  |
|----------------------|----|-------------|-----------------------------------------------------------------------------------------------------------------------------------------------------------------------------------------|--|
| KÄRCHER RAIN SYSTEM® |    |             |                                                                                                                                                                                         |  |
| Rain Box             | 15 | 2.645-238.0 | The Kärcher Rain Box is the ideal garden irrigation starter kit, containing almost everything you need for the Rain System including filters, drip collars, connection parts and hoses. |  |
| Micro Sprayer Set    | 16 | 2.645-239.0 | The nozzle kit contains various spray, sealing and drip collars for affixing to the Kärcher Rain System™ for individual expansion of the efficient watering system.                     |  |
| Hose Connection Set  | 17 | 2.645-240.0 | The connection set contains various T, I and end pieces, which extend the Kärcher Rain System™ and offer connection opportunities for additional Kärcher Rain System™ hoses.            |  |
| Soaker Hose Set      | 18 | 2.645-241.0 | The ready-for-connection drip hose kit (includes filter and end piece) is especially suitable for efficiently watering hedges and bushes, thanks to the even application.               |  |