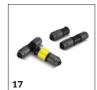

# **EQUIPMENT FOR RAIN SYSTEM HOSE: 10M** 2.645-227.0

|                      |    | Order no.   | Description                                                                                                                                                                             |  |
|----------------------|----|-------------|-----------------------------------------------------------------------------------------------------------------------------------------------------------------------------------------|--|
| KÄRCHER RAIN SYSTEM® |    |             |                                                                                                                                                                                         |  |
| Rain Box             | 15 | 2.645-238.0 | The Kärcher Rain Box is the ideal garden irrigation starter kit, containing almost everything you need for the Rain System including filters, drip collars, connection parts and hoses. |  |
| Micro Sprayer Set    | 16 | 2.645-239.0 | The nozzle kit contains various spray, sealing and drip collars for affixing to the Kärcher Rain System™ for individual expansion of the efficient watering system.                     |  |
| Hose Connection Set  | 17 | 2.645-240.0 | The connection set contains various T, I and end pieces, which extend the Kärcher Rain System™ and offer connection opportunities for additional Kärcher Rain System™ hoses.            |  |
| Soaker Hose Set      | 18 | 2.645-241.0 | The ready-for-connection drip hose kit (includes filter and end piece) is especially suitable for efficiently watering hedges and bushes, thanks to the even application.               |  |