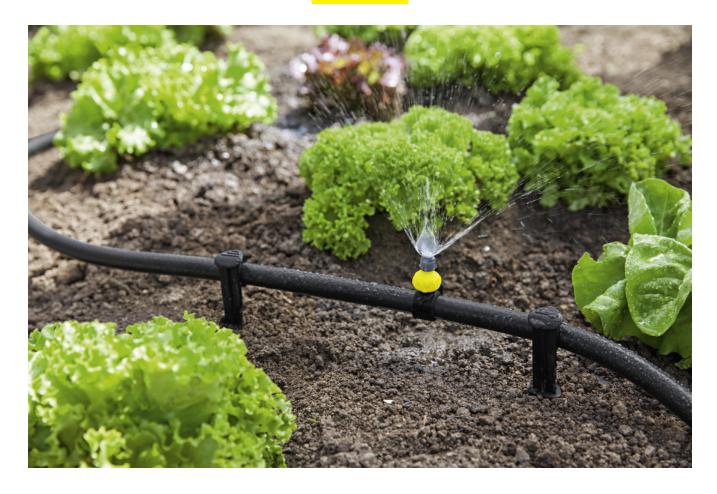

#### Hose for the Kärcher Rain System

 Drip, sealing and spray collars can be easily affixed.

### **COMPATIBLE MACHINES**

- Particle filter
- Pressure Reducer & Particle Filter
- Rain System Hose: 10m
- Soaker Hose: 25m
- Soaker Hose
- T Connector with Water Flow Regulation
- I Connector
- Hose Stop
- Drip Nozzle
- Sealing Collar
- Micro Spray Nozzle

- Hose Spike
- Rain Box
- Micro Sprayer Set
- Hose Connection Set
- Soaker Hose Set
- Rain System Pot Watering Set