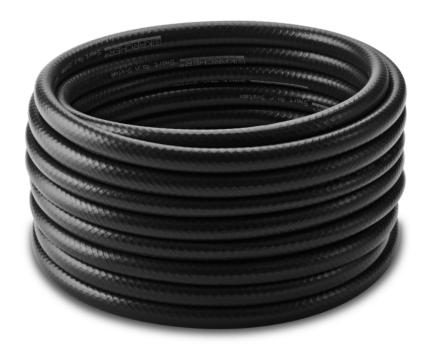

# **RAIN SYSTEM HOSE: 10M**

The Kärcher Rain System hose is an integral part of any irrigation system. With numerous components that can be attached directly to the hose, you can build your perfect irrigation system.

#### Hose for the Kärcher Rain System

 Drip, sealing and spray collars can be easily affixed.

#### Quality garden hose

■ Environmentally friendly

#### Cadmium, barium and lead-free

■ Environmentally friendly