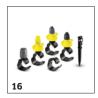

# **EQUIPMENT FOR RAIN SYSTEM HOSE: 10M** 2.645-227.0

|                      |    | Order no.   | Description                                                                                                                                                                             |  |
|----------------------|----|-------------|-----------------------------------------------------------------------------------------------------------------------------------------------------------------------------------------|--|
| KÄRCHER RAIN SYSTEM® |    |             |                                                                                                                                                                                         |  |
| Rain Box             | 15 | 2.645-238.0 | The Kärcher Rain Box is the ideal garden irrigation starter kit, containing almost everything you need for the Rain System including filters, drip collars, connection parts and hoses. |  |
| Micro Sprayer Set    | 16 | 2.645-239.0 | The nozzle kit contains various spray, sealing and drip collars for affixing to the Kärcher Rain System™ for individual expansion of the efficient watering system.                     |  |
| Hose Connection Set  | 17 | 2.645-240.0 | The connection set contains various T, I and end pieces, which extend the Kärcher Rain System™ and offer connection opportunities for additional Kärcher Rain System™ hoses.            |  |
| Soaker Hose Set      | 18 | 2.645-241.0 | The ready-for-connection drip hose kit (includes filter and end piece) is especially suitable for efficiently watering hedges and bushes, thanks to the even application.               |  |