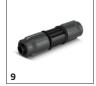

## 2.645-227.0

|                                          |    | Order no.   | Description                                                                                                                                                                                         |     |
|------------------------------------------|----|-------------|-----------------------------------------------------------------------------------------------------------------------------------------------------------------------------------------------------|-----|
| AUTOMATIC WATERING                       |    |             |                                                                                                                                                                                                     |     |
| SensoTimer ST 6 ecologic                 | 1  | 2.645-213.0 | The intelligent SensoTimer ST 6 ecologic watering computer is based on the water demand of plants and waters with humidity control using a radio sensor.                                            | s 🗌 |
| ST 6 Duo ecologic                        | 2  | 2.645-214.0 | The SensoTimer S T6 Duo ecologic intelligent watering computer is geared to the water demand of plants and waters using humidity control with the help of 2 separate radio sensors.                 |     |
| KÄRCHER RAIN SYSTEM®                     |    |             |                                                                                                                                                                                                     |     |
| Particle filter                          | 3  | 2.645-225.0 | .0 The particle filter reliably protects the K\u00e4rcher Rain System™ from dirt particles. The filter inl conveniently and easily be removed and cleaned.                                          |     |
| Pressure Reducer & Particle Filter       | 4  | 2.645-226.0 | The pressure reducer with filter reduces the input pressure from max. 12 bar to an optimal 4 bar for the Kärcher Rain System™. The filter protects the Kärcher Rain System™ from dirt particles     |     |
| Rain System Hose: 10m                    | 5  | 2.645-227.0 | The Kärcher Rain System hose is an integral part of any irrigation system. With numerous components that can be attached directly to the hose, you can build your perfect irrigation system.        |     |
| Soaker Hose: 25m                         | 6  | 2.645-228.0 | This garden soaker hose is perfect for watering hedges and bushes, supplying water exactly where it is needed most. Maintain your garden with this essential Kärcher watering solution.             |     |
| Soaker Hose                              | 7  | 2.645-229.0 | The 10m long soaker hose is perfect for efficient watering of hedges and bushes. This hose provides even pressure along the whole length, even when extended to 50m.                                |     |
| T - Connector with Water Flow Regulation | 8  | 2.645-231.0 | The T-connector with water regulation connects 3 K\u00e4rcher Rain System™ hoses or soaker hoses, allowing you a make a perfect water system, bespoke to your garden.                               |     |
| I - Connector                            | 9  | 2.645-232.0 | This I-connector is ideal for connecting two K\u00e4rcher Rain System hoses or soaker hoses, allowing you to extend and tailor your watering system to meet your gardening needs.                   |     |
| Hose Stop                                | 10 | 2.645-233.0 | 3.0 This hose stop is an integral part of the Kärcher Rain System. This hose stop seals hoses seculument when mounted at the end, allowing you to tailor the Kärcher Rain System to meet your needs |     |
| Drip Nozzle                              | 11 | 2.645-234.0 | Customise your garden watering system effortlessly with our fully adjustable drip nozzles, allowin you to deliver water where it is needed the most. Comes as a pack of five.                       |     |
| Sealing Collar                           | 12 | 2.645-235.0 | Sealing collars can be attached at any point on the Kärcher Rain System™ hose. They can be easily installed and completely seal holes from the spinklers or drippers that are no longer required.   |     |
| Micro Spray Nozzle                       | 13 | 2.645-236.0 | These fully customisable spray nozzles come in a set of five and can be attached anywhere on your garden hose, ensuring water is delivered to the areas it is needed most.                          |     |
| Hose Spike                               | 14 | 2.645-237.0 | The Kärcher hose spike is used for fixing the Rain System hoses and soaker hoses to the ground.<br>With an integrated rubber ring, you can be sure that your hoses stay put with this hose spike.   |     |