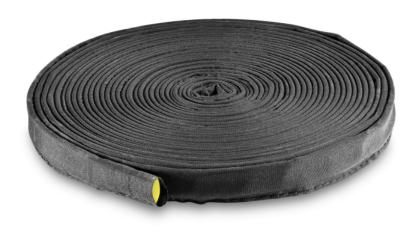

### **SOAKER HOSE: 25M**

This garden soaker hose is perfect for watering hedges and bushes, supplying water exactly where it is needed most. Maintain your garden with this essential Kärcher watering solution.

Order no. 2.645-228.0

| EAN code       4039784919730         Diameter       1/2"         Hose length       m       25         Max. Pressure       bar       4         Output volume at 4 bar       I/h       625         Weight       kg       1.3 | Technical data         |     |                |
|----------------------------------------------------------------------------------------------------------------------------------------------------------------------------------------------------------------------------|------------------------|-----|----------------|
| Hose length m 25  Max. Pressure bar 4  Output volume at 4 bar I/h 625  Weight kg 1.3                                                                                                                                       | EAN code               |     | 4039784919730  |
| Max. Pressure bar 4 Output volume at 4 bar I/h 625 Weight kg 1.3                                                                                                                                                           | Diameter               |     | 1/2"           |
| Output volume at 4 bar I/h 625 Weight kg 1.3                                                                                                                                                                               | Hose length            | m   | 25             |
| Weight kg 1.3                                                                                                                                                                                                              | Max. Pressure          | bar | 4              |
| -                                                                                                                                                                                                                          | Output volume at 4 bar | l/h | 625            |
|                                                                                                                                                                                                                            | Weight                 | kg  | 1.3            |
| Weight incl. packaging kg 1.4                                                                                                                                                                                              | Weight incl. packaging | kg  | 1.4            |
| <b>Dimensions (L × W × H)</b> mm 235 × 455 × 29                                                                                                                                                                            | Dimensions (L × W × H) | mm  | 235 × 455 × 29 |