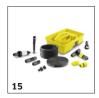

# **EQUIPMENT FOR SOAKER HOSE: 25M** 2.645-228.0

|                      |    |             |                                                                                                                                                                                         | Τ |
|----------------------|----|-------------|-----------------------------------------------------------------------------------------------------------------------------------------------------------------------------------------|---|
|                      |    | Order no.   | Description                                                                                                                                                                             |   |
| KÄRCHER RAIN SYSTEM® |    |             |                                                                                                                                                                                         |   |
| Rain Box             | 15 | 2.645-238.0 | The Kärcher Rain Box is the ideal garden irrigation starter kit, containing almost everything you need for the Rain System including filters, drip collars, connection parts and hoses. |   |
| Micro Sprayer Set    | 16 | 2.645-239.0 | The nozzle kit contains various spray, sealing and drip collars for affixing to the Kärcher Rain System™ for individual expansion of the efficient watering system.                     |   |
| Hose Connection Set  | 17 | 2.645-240.0 | The connection set contains various T, I and end pieces, which extend the Kärcher Rain System™ and offer connection opportunities for additional Kärcher Rain System™ hoses.            |   |
| Soaker Hose Set      | 18 | 2.645-241.0 | The ready-for-connection drip hose kit (includes filter and end piece) is especially suitable for efficiently watering hedges and bushes, thanks to the even application.               |   |