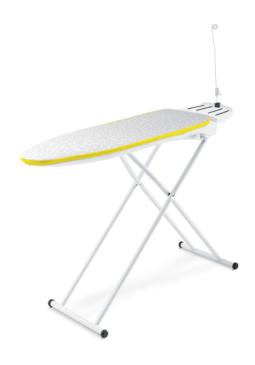

# **IRONING BOARD**

Ironing board with blower function, active steam extraction and a 6-level height adjustment.

| Order no. | 2.884-933.0 |
|-----------|-------------|

| Technical data         |    |                   |  |
|------------------------|----|-------------------|--|
| EAN code               |    | 4039784194809     |  |
| Weight                 | kg | 8.5               |  |
| Weight incl. packaging | kg | 11.9              |  |
| Dimensions (L × W × H) | mm | 1480 × 460 × 1020 |  |

#### Parking surface for iron

■ Easy reachability and handling of the iron.

#### Active steam extraction

- Optimal steam penetration of textiles.
- Good fixation of textiles on ironing board, textiles don't slip from the board during ironing.
- Extraction of steam dries textiles so that they are ready for the wardrobe.

#### **Blower function**

- Supports multilayer ironing.
- On the air cushion even difficult textiles can be ironed crease-free simply and comfortably.