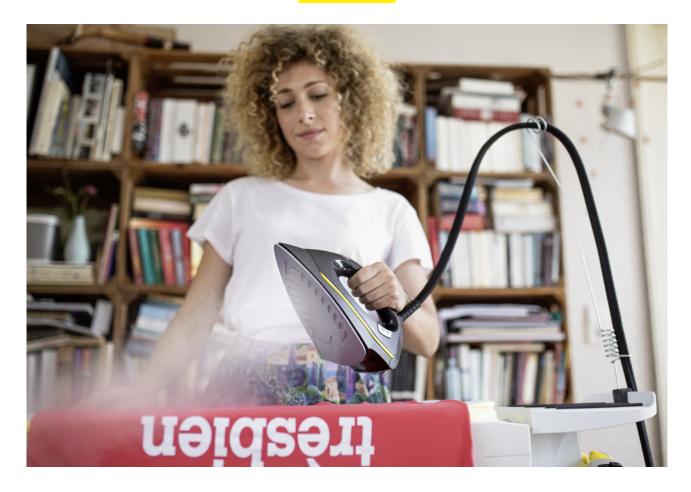

#### Active steam extraction

- Optimal steam penetration of textiles.
- Good fixation of textiles on ironing board, textiles don't slip from the board during ironing.
- Extraction of steam dries textiles so that they are ready for the wardrobe.

#### **Blower function**

- Supports multilayer ironing.
- On the air cushion even difficult textiles can be ironed crease-free simply and comfortably.