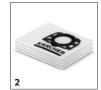

# **EQUIPMENT FOR SE 4001** 1.081-137.0

|                                     |    | Order no.   | Description                                                                                                                                                                                |   |
|-------------------------------------|----|-------------|--------------------------------------------------------------------------------------------------------------------------------------------------------------------------------------------|---|
| VACUUMS                             | ,  |             |                                                                                                                                                                                            |   |
| Filters                             |    |             |                                                                                                                                                                                            |   |
| Cartridge filter (KFI 3310)         | 1  | 2.863-303.0 | The cartridge filter makes it possible to vacuum without requiring an additional filter change. It is suitable for models such as the Kärcher wet and dry vacuum cleaners WD 2 and WD 3 P. |   |
| Fleece Filter Bags 4PC (KFI 357)    | 2  | 2.863-314.0 | The extremely tear-resistant fleece filter bags have been specially developed for the Kärcher wet and dry vacuum cleaners WD 3 P and SE 4001.                                              |   |
| Accessory kits                      |    |             |                                                                                                                                                                                            |   |
| Home kit                            | 3  | 2.863-002.0 | The Home Kit includes a switchable dry vacuum floor nozzle and an upholstery nozzle.                                                                                                       |   |
| Nozzles                             |    | <u> </u>    |                                                                                                                                                                                            |   |
| Extra Long Crevice Nozzle           | 4  | 2.863-306.0 | Extra long crevice nozzle suitable for use with all Karcher Wet & Dry vacuums and spray extraction machines.                                                                               |   |
| Switchable wet and dry floor nozzle | 5  | 2.863-000.0 | The switchable wet and dry vacuum nozzle gives you perfect dirt removal. Easily switch from wet to dry dirt using the foot switch.                                                         |   |
| Car vacuuming tool                  | 6  | 2.863-145.0 | Handy car vacuuming tool for quick and easy cleaning - from the footwell to the boot.                                                                                                      |   |
| Upholstery nozzle                   | 7  | 2.885-018.0 | Hand-held nozzle for wet vacuum cleaners. Ideal for deep cleaning upholstery and car seats.                                                                                                |   |
| CARPET AND UPHOLSTERY CLEANING      |    |             |                                                                                                                                                                                            |   |
| RM 519 liquid carpet cleaner        | 8  | 6.295-771.0 | Fast drying carpet cleaner in a 1 litre bottle, for effortless removal of day-to-day dirt. For a perfectly clean carpet you can walk on again soon after cleaning.                         |   |
| Carpet cleaner RM 519               | 9  | 6.296-031.0 |                                                                                                                                                                                            |   |
| CARPET UND UPHOLSTERY CARE          |    |             |                                                                                                                                                                                            |   |
| Textile Surface Protector           | 10 | 6.295-769.0 | Highly effective textile surface protector in a 0.5 L bottle. Applies dirt-repellent film to rugs, carpets, upholstery and car seats to protect against subsequent soiling.                | 0 |