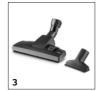

# **EQUIPMENT FOR SE 4001** 1.081-137.0

|                                     |    | Order no.   | Description                                                                                                                                                                                |   |
|-------------------------------------|----|-------------|--------------------------------------------------------------------------------------------------------------------------------------------------------------------------------------------|---|
| VACUUMS                             | ,  |             |                                                                                                                                                                                            |   |
| Filters                             |    |             |                                                                                                                                                                                            |   |
| Cartridge filter (KFI 3310)         | 1  | 2.863-303.0 | The cartridge filter makes it possible to vacuum without requiring an additional filter change. It is suitable for models such as the Kärcher wet and dry vacuum cleaners WD 2 and WD 3 P. |   |
| Fleece Filter Bags 4PC (KFI 357)    | 2  | 2.863-314.0 | The extremely tear-resistant fleece filter bags have been specially developed for the Kärcher wet and dry vacuum cleaners WD 3 P and SE 4001.                                              |   |
| Accessory kits                      |    |             |                                                                                                                                                                                            |   |
| Home kit                            | 3  | 2.863-002.0 | The Home Kit includes a switchable dry vacuum floor nozzle and an upholstery nozzle.                                                                                                       |   |
| Nozzles                             |    | <u> </u>    |                                                                                                                                                                                            |   |
| Extra Long Crevice Nozzle           | 4  | 2.863-306.0 | Extra long crevice nozzle suitable for use with all Karcher Wet & Dry vacuums and spray extraction machines.                                                                               |   |
| Switchable wet and dry floor nozzle | 5  | 2.863-000.0 | The switchable wet and dry vacuum nozzle gives you perfect dirt removal. Easily switch from wet to dry dirt using the foot switch.                                                         |   |
| Car vacuuming tool                  | 6  | 2.863-145.0 | Handy car vacuuming tool for quick and easy cleaning - from the footwell to the boot.                                                                                                      |   |
| Upholstery nozzle                   | 7  | 2.885-018.0 | Hand-held nozzle for wet vacuum cleaners. Ideal for deep cleaning upholstery and car seats.                                                                                                |   |
| CARPET AND UPHOLSTERY CLEANING      |    |             |                                                                                                                                                                                            |   |
| RM 519 liquid carpet cleaner        | 8  | 6.295-771.0 | Fast drying carpet cleaner in a 1 litre bottle, for effortless removal of day-to-day dirt. For a perfectly clean carpet you can walk on again soon after cleaning.                         |   |
| Carpet cleaner RM 519               | 9  | 6.296-031.0 |                                                                                                                                                                                            |   |
| CARPET UND UPHOLSTERY CARE          |    |             |                                                                                                                                                                                            |   |
| Textile Surface Protector           | 10 | 6.295-769.0 | Highly effective textile surface protector in a 0.5 L bottle. Applies dirt-repellent film to rugs, carpets, upholstery and car seats to protect against subsequent soiling.                | 0 |