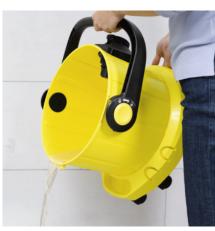

### **SE 4001**

The Kärcher SE 4001 spray extraction cleaner cleans deep into the fibres of textile surfaces such as carpets, sofas and upholstery. Perfect for allergy sufferers and households with pets.

#### Order no.

1.081-137.0

- Large Detachable Fresh Water TankKärcher nozzle technology offers 50% faster drying time
- Robust Plastic Container

| _                              |            |                     |
|--------------------------------|------------|---------------------|
| Technical data                 |            |                     |
| EAN code                       |            | 4054278829913       |
| Air flow                       | I/s        | 70                  |
| Vacuum                         | mbar / kPa | 210 / 21            |
| Power rating, pump             | W          | max. 40             |
| Input power turbine / pum      | W          | max. 1400 / max. 40 |
| Working width                  | mm         | 230                 |
| Fresh water container capacity | 1          | 4                   |
| Dirty water container capacity | 1          | 4                   |
| Current type                   | V / Hz     | 220 - 240 / 50 - 60 |
| Spray rate                     | I/min      | 1                   |
| Spray pressure                 | bar        | 1                   |
| Power Cable                    | m          | 8                   |
| Weight without accessories     | kg         | 7.9                 |
| Weight incl. packaging         | kg         | 12                  |
| Dimensions (L × W × H)         | mm         | 441 × 386 × 537     |
| Standard accessory             | mm         | 35                  |
|                                |            |                     |

#### **Removable Fresh Water Tank**

- Easy to fill and empty without having to open the device.
- Shock-proof and translucent container.
- Clean water tank easy to attach to the machine.

#### 3-in-1 carrying handle

 Enables comfortable carrying, as well as opening, closing and emptying of the container.