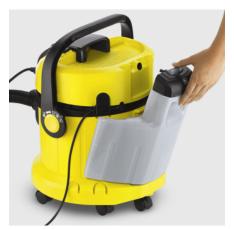

#### **Removable Fresh Water Tank**

- Easy to fill and empty without having to open the device.
- Shock-proof and translucent container.
- Clean water tank easy to attach to the machine.

#### 3-in-1 carrying handle

 Enables comfortable carrying, as well as opening, closing and emptying of the container.