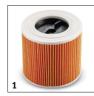

# **EQUIPMENT FOR SE 4001** 1.081-137.0

|                                     |    | Order no.   | Description                                                                                                                                                                                |   |
|-------------------------------------|----|-------------|--------------------------------------------------------------------------------------------------------------------------------------------------------------------------------------------|---|
| VACUUMS                             | ,  |             |                                                                                                                                                                                            |   |
| Filters                             |    |             |                                                                                                                                                                                            |   |
| Cartridge filter (KFI 3310)         | 1  | 2.863-303.0 | The cartridge filter makes it possible to vacuum without requiring an additional filter change. It is suitable for models such as the Kärcher wet and dry vacuum cleaners WD 2 and WD 3 P. |   |
| Fleece Filter Bags 4PC (KFI 357)    | 2  | 2.863-314.0 | The extremely tear-resistant fleece filter bags have been specially developed for the Kärcher wet and dry vacuum cleaners WD 3 P and SE 4001.                                              |   |
| Accessory kits                      |    |             |                                                                                                                                                                                            |   |
| Home kit                            | 3  | 2.863-002.0 | The Home Kit includes a switchable dry vacuum floor nozzle and an upholstery nozzle.                                                                                                       |   |
| Nozzles                             |    | <u> </u>    |                                                                                                                                                                                            |   |
| Extra Long Crevice Nozzle           | 4  | 2.863-306.0 | Extra long crevice nozzle suitable for use with all Karcher Wet & Dry vacuums and spray extraction machines.                                                                               |   |
| Switchable wet and dry floor nozzle | 5  | 2.863-000.0 | The switchable wet and dry vacuum nozzle gives you perfect dirt removal. Easily switch from wet to dry dirt using the foot switch.                                                         |   |
| Car vacuuming tool                  | 6  | 2.863-145.0 | Handy car vacuuming tool for quick and easy cleaning - from the footwell to the boot.                                                                                                      |   |
| Upholstery nozzle                   | 7  | 2.885-018.0 | Hand-held nozzle for wet vacuum cleaners. Ideal for deep cleaning upholstery and car seats.                                                                                                |   |
| CARPET AND UPHOLSTERY CLEANING      |    |             |                                                                                                                                                                                            |   |
| RM 519 liquid carpet cleaner        | 8  | 6.295-771.0 | Fast drying carpet cleaner in a 1 litre bottle, for effortless removal of day-to-day dirt. For a perfectly clean carpet you can walk on again soon after cleaning.                         |   |
| Carpet cleaner RM 519               | 9  | 6.296-031.0 |                                                                                                                                                                                            |   |
| CARPET UND UPHOLSTERY CARE          |    |             |                                                                                                                                                                                            |   |
| Textile Surface Protector           | 10 | 6.295-769.0 | Highly effective textile surface protector in a 0.5 L bottle. Applies dirt-repellent film to rugs, carpets, upholstery and car seats to protect against subsequent soiling.                | 0 |