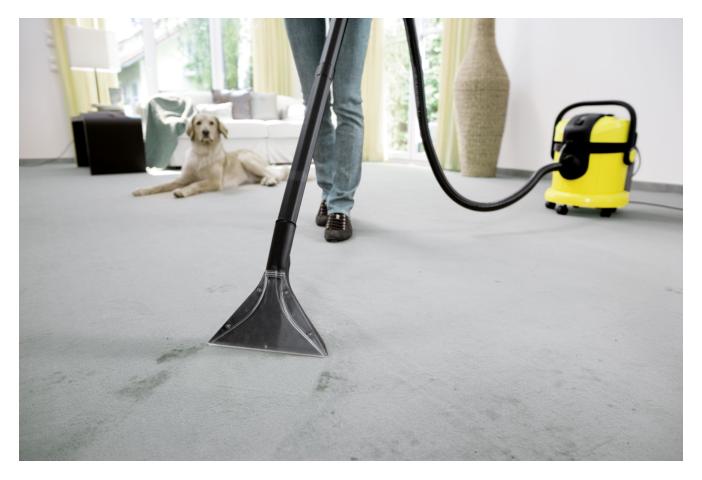

### **SE 4001**

The Kärcher SE 4001 spray extraction cleaner cleans deep into the fibres of textile surfaces such as carpets, sofas and upholstery. Perfect for allergy sufferers and households with pets.

#### Kärcher Nozzle Technology

Reduces drying time for cleaned surfaces by 50%.