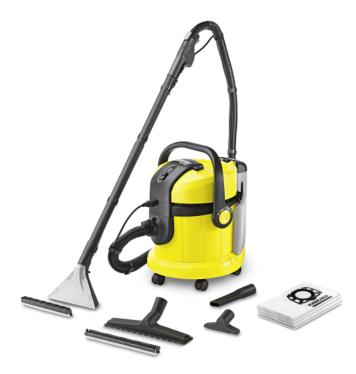

### **SE 4001**

The Kärcher SE 4001 spray extraction cleaner cleans deep into the fibres of textile surfaces such as carpets, sofas and upholstery. Perfect for allergy sufferers and households with pets.

#### Order no.

1.081-137.0

- Large Detachable Fresh Water TankKärcher nozzle technology offers 50% faster drying time
- Robust Plastic Container

| _                              |            |                     |
|--------------------------------|------------|---------------------|
| Technical data                 |            |                     |
| EAN code                       |            | 4054278829913       |
| Air flow                       | I/s        | 70                  |
| Vacuum                         | mbar / kPa | 210 / 21            |
| Power rating, pump             | W          | max. 40             |
| Input power turbine / pum      | W          | max. 1400 / max. 40 |
| Working width                  | mm         | 230                 |
| Fresh water container capacity | 1          | 4                   |
| Dirty water container capacity | 1          | 4                   |
| Current type                   | V / Hz     | 220 - 240 / 50 - 60 |
| Spray rate                     | I/min      | 1                   |
| Spray pressure                 | bar        | 1                   |
| Power Cable                    | m          | 8                   |
| Weight without accessories     | kg         | 7.9                 |
| Weight incl. packaging         | kg         | 12                  |
| Dimensions (L × W × H)         | mm         | 441 × 386 × 537     |
| Standard accessory             | mm         | 35                  |
|                                |            |                     |

| Equipment                                             |                 |                                |
|-------------------------------------------------------|-----------------|--------------------------------|
| Spray extraction tubes                                | Piece(s) /<br>m | 2 / 0.5 / Plastic              |
| Spray extraction floor nozzle with hard floor adapter | mm              | 230                            |
| Wet and dry vacuum floor nozzle                       |                 | Clips                          |
| Crevice nozzle                                        |                 |                                |
| Upholstery nozzle                                     |                 |                                |
| Foam filter                                           |                 |                                |
| Detergent                                             |                 | Carpet Cleaner RM 519 / 100 ml |
| Fleece filter bag                                     | Piece(s)        | 1                              |
| Sturdy bumper                                         |                 |                                |
| Comfortable 3in1 carry handle                         |                 |                                |
| Accessory storage on the device                       |                 |                                |
| Storage space for small parts                         |                 |                                |
| Included in delivery.                                 |                 |                                |