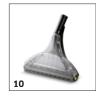

# **EQUIPMENT FOR PUZZI 8/1 C 1.100-243.0**

|                                          | _                                                    |
|------------------------------------------|------------------------------------------------------|
|                                          | _                                                    |
|                                          |                                                      |
|                                          |                                                      |
|                                          | -                                                    |
|                                          |                                                      |
|                                          |                                                      |
|                                          |                                                      |
|                                          |                                                      |
|                                          |                                                      |
|                                          |                                                      |
|                                          |                                                      |
|                                          |                                                      |
|                                          |                                                      |
| 0.                                       |                                                      |
|                                          |                                                      |
| s for checking the vacuumed dirty water. |                                                      |
| v for checking the vacuumed dirty water. |                                                      |
|                                          |                                                      |
|                                          |                                                      |
|                                          | hose.  O.  is for checking the vacuumed dirty water. |