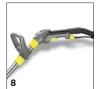

## Ergonomically designed and extra-short upholstery nozzle

- Handle and pressure switches can be operated with just one finger.
- Practical knob shape allows different holding positions.
- Red nozzle mouthpiece ensures efficient water consumption.