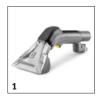

| Equipment                                                  |   |     |
|------------------------------------------------------------|---|-----|
| Power cable                                                | m | 7.5 |
| Short upholstery nozzle with handle                        |   | •   |
| Spray suction hose                                         | m | 2.5 |
| Integrated accessory storage for upholstery/crevice nozzle |   | •   |
| Integrated accessory storage for floor nozzle              |   | •   |
| Removable 2-in-1 container                                 |   | •   |
| I to all rate of the set of the second                     |   |     |

## Ergonomically designed and extra-short upholstery nozzle

- Handle and pressure switches can be operated with just one finger.
- Practical knob shape allows different holding positions.
- Red nozzle mouthpiece ensures efficient water consumption.