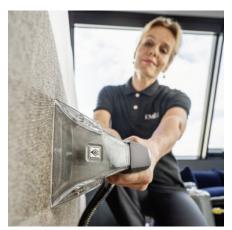

## Ergonomically designed and extra-short upholstery nozzle

- Handle and pressure switches can be operated with just one finger.
- Practical knob shape allows different holding positions.
- Red nozzle mouthpiece ensures efficient water consumption.