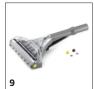

# **EQUIPMENT FOR PUZZI 8/1 C 1.100-243.0**

|                                          | _                                                    |
|------------------------------------------|------------------------------------------------------|
|                                          | _                                                    |
|                                          |                                                      |
|                                          |                                                      |
|                                          | -                                                    |
|                                          |                                                      |
|                                          |                                                      |
|                                          |                                                      |
|                                          |                                                      |
|                                          |                                                      |
|                                          |                                                      |
|                                          |                                                      |
|                                          |                                                      |
|                                          |                                                      |
| 0.                                       |                                                      |
|                                          |                                                      |
| s for checking the vacuumed dirty water. |                                                      |
| v for checking the vacuumed dirty water. |                                                      |
|                                          |                                                      |
|                                          |                                                      |
|                                          | hose.  O.  is for checking the vacuumed dirty water. |