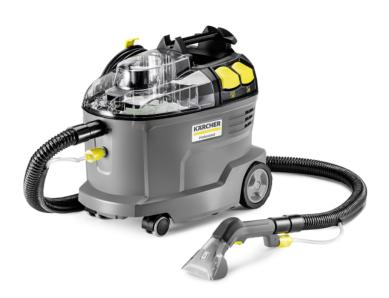

## **PUZZI 8/1 C**

Powerful cleaning specialist for upholstery, as well as for stain removal on textile surfaces: Puzzi 8/1 spray extraction cleaner with an ergonomic, particularly short upholstery nozzle.

Order no.

1.100-243.0

- Outstanding cleaning performance
- Ergonomically designed and extra-short upholstery nozzle
- Very low weight only 8.6 kg

| Technical data             |             | •                       |
|----------------------------|-------------|-------------------------|
| Technical data             |             |                         |
| EAN code                   |             | 4054278882581           |
| Max. Area Performance      | m²/h        | 12 - 18                 |
| Air flow                   | I/s         | 71                      |
| Vacuum                     | mbar / kPa  | 270 / 27                |
| Spray rate                 | l/min       | 1                       |
| Spray pressure             | bar         | 1                       |
| Tank of fresh/dirty water  | 1           | 8 / 7                   |
| Power rating fan           | W           | 1200                    |
| Power rating, pump         | W           | 40                      |
| Current type               | Ph / V / Hz | 1 / 220 - 240 / 50 - 60 |
| Weight without accessories | kg          | 8.6                     |
| Weight incl. packaging     | kg          | 13.6                    |
| Dimensions (L × W × H)     | mm          | 524 × 332 × 442         |

| Equipment                                                  |   |     |
|------------------------------------------------------------|---|-----|
| Power cable                                                | m | 7.5 |
| Short upholstery nozzle with handle                        |   | •   |
| Spray suction hose                                         | m | 2.5 |
| Integrated accessory storage for upholstery/crevice nozzle |   | •   |
| Integrated accessory storage for floor nozzle              |   | •   |
| Removable 2-in-1 container                                 |   | •   |
| I to all rate of the set of the second                     |   |     |