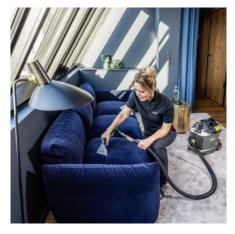

#### **Outstanding cleaning performance**

- Perfect fibre-deep cleaning of textile surfaces.
- Fast drying means that surfaces can quickly be used again thanks to the excellent back suction performance.
- Excellent cleaning result with visible before-and-after effect.

## Ergonomically designed and extra-short upholstery nozzle

- Handle and pressure switches can be operated with just one finger.
- Practical knob shape allows different holding positions.
- Red nozzle mouthpiece ensures efficient water consumption.