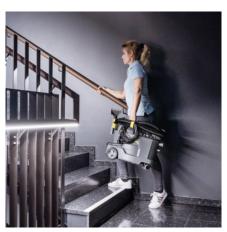

## **PUZZI 8/1 C**

Powerful cleaning specialist for upholstery, as well as for stain removal on textile surfaces: Puzzi 8/1 spray extraction cleaner with an ergonomic, particularly short upholstery nozzle.

#### Light weight and compact, robust design

- Effortless, also one-handed transport over ledges and steps.
- Designed for long periods of fatigue-free use.
- Long service life ensures high efficiency.