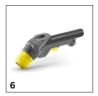

## Ergonomically designed and extra-short upholstery nozzle

- Handle and pressure switches can be operated with just one finger.
- Practical knob shape allows different holding positions.
- Red nozzle mouthpiece ensures efficient water consumption.